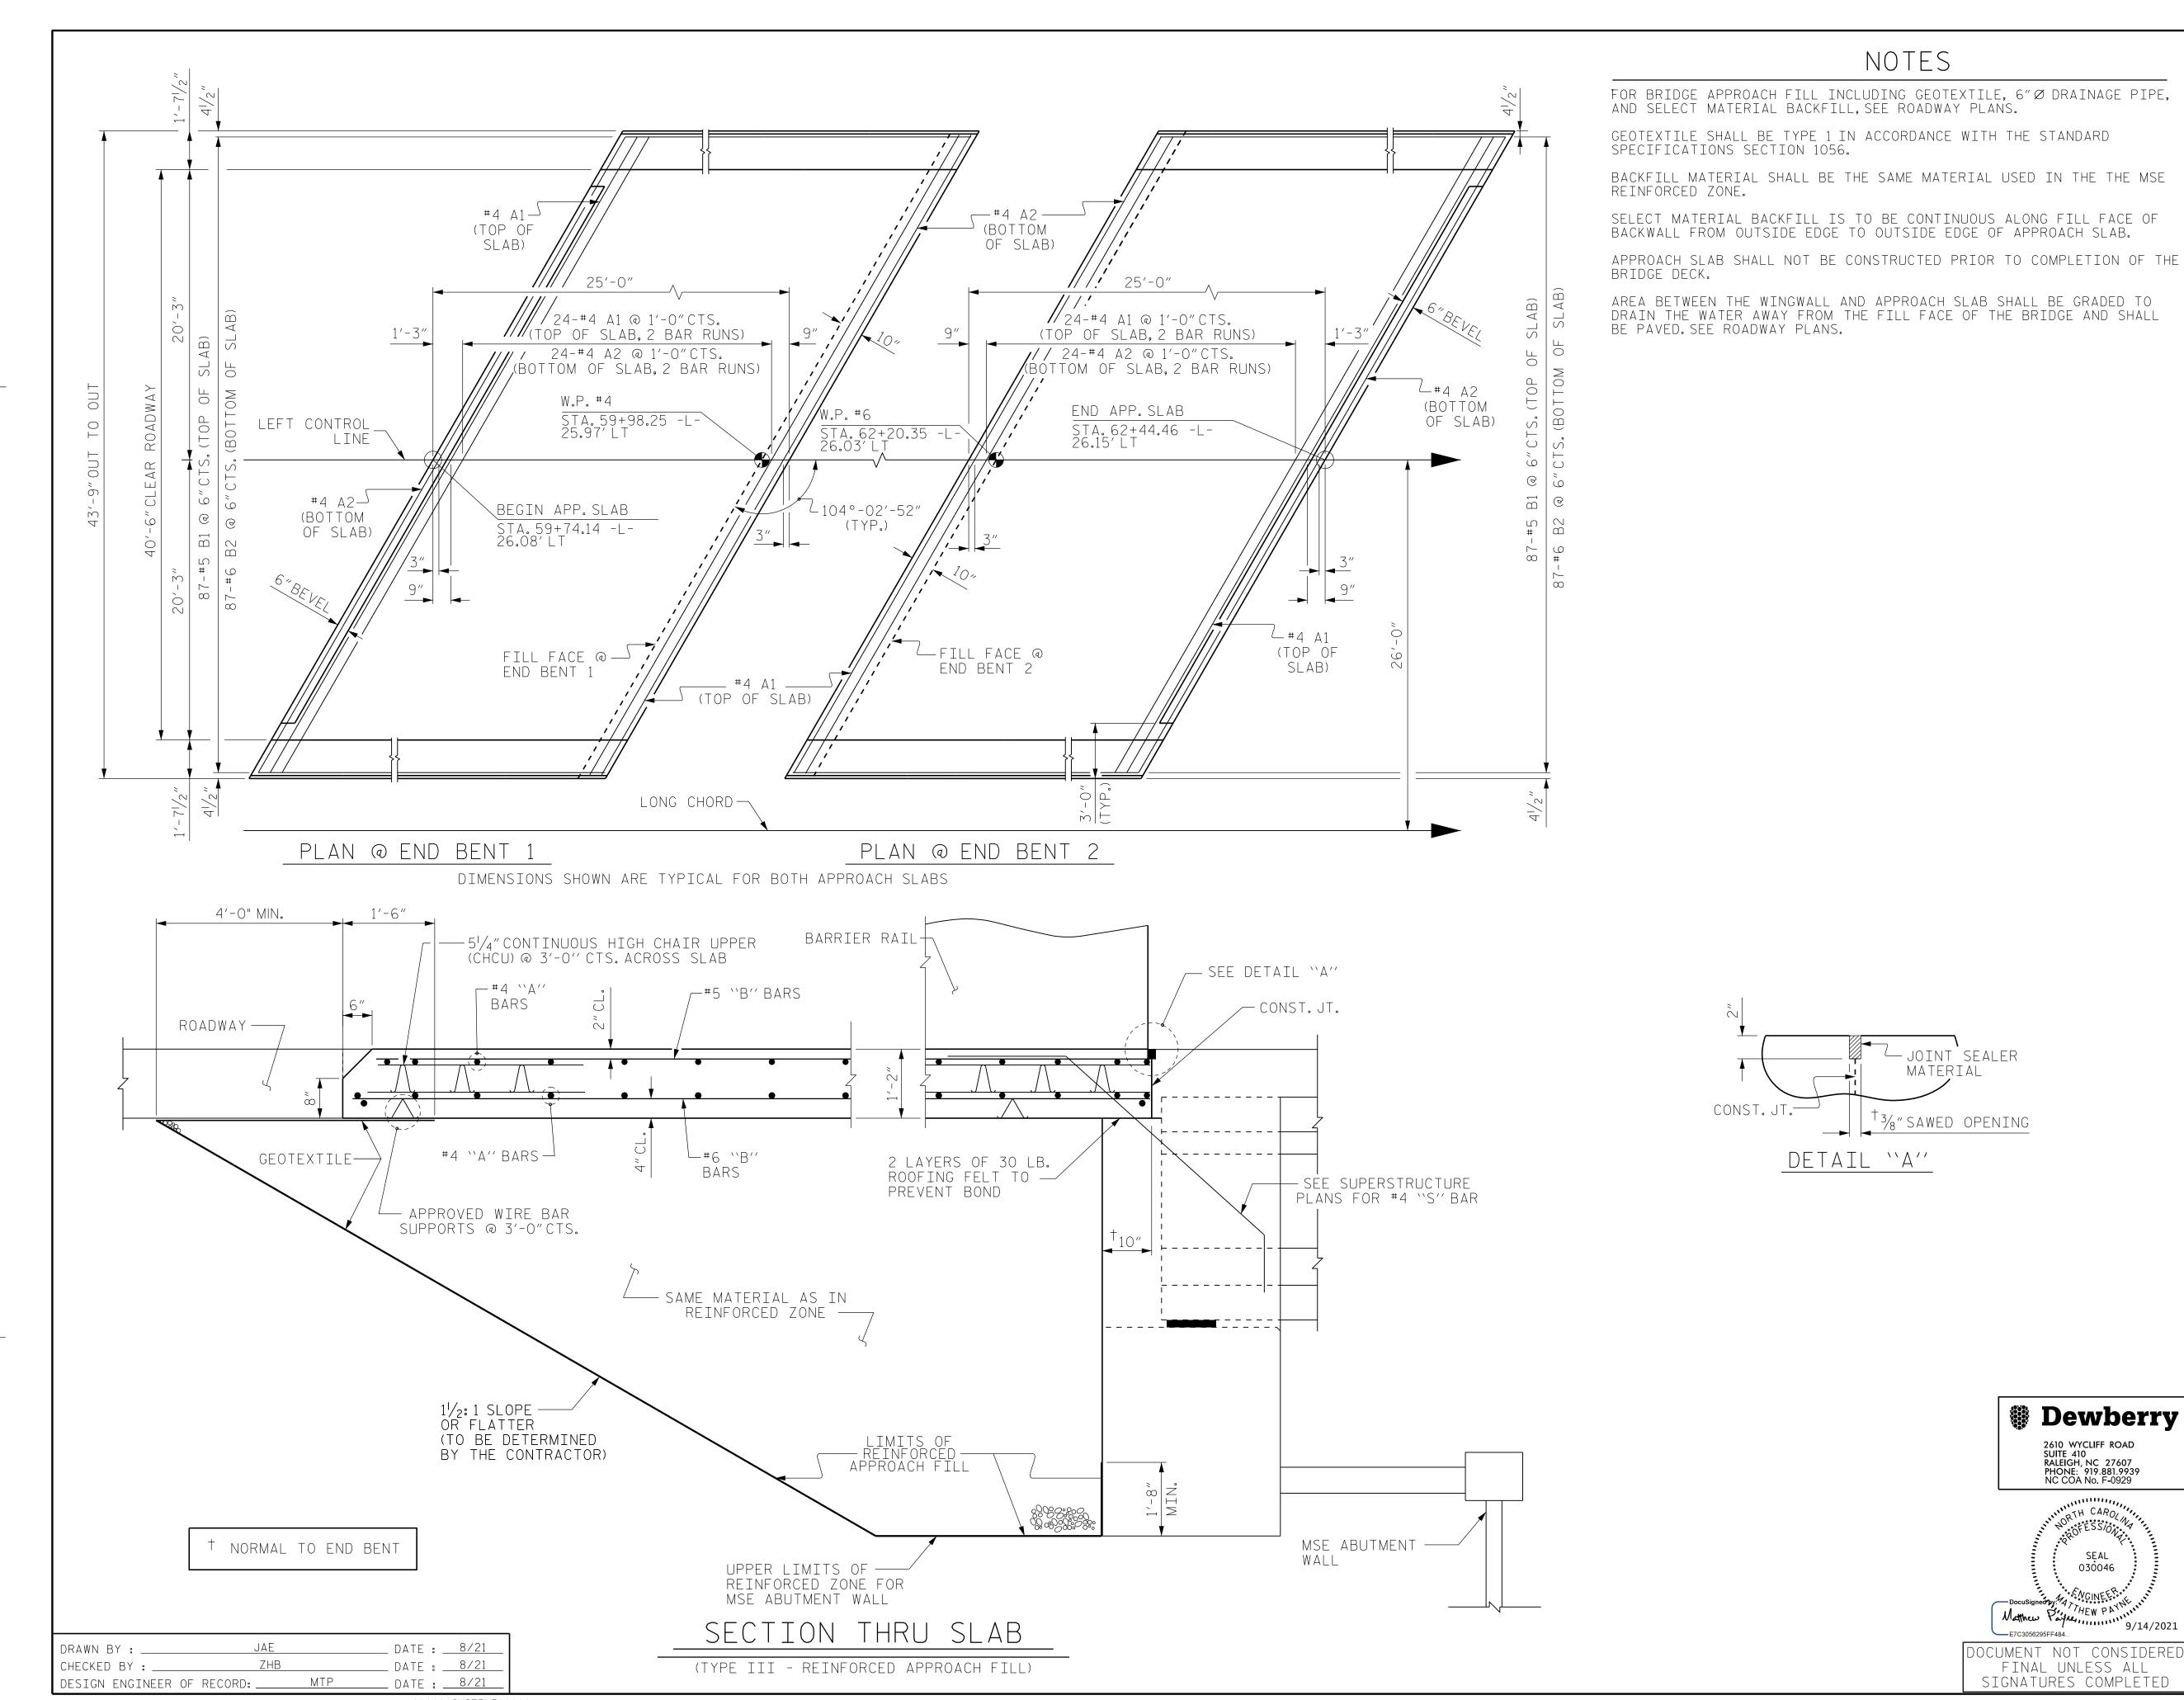

BILL OF MATERIAL

FOR ONE APPROACH SLAB
(2 REQ'D)

BAR NO. SIZE TYPE LENGTH WEIGHT

REINFORCING STEEL \*\* LBS. 4059

REINFORCING STEEL \*\* LBS. 3004

CLASS AA CONCRETE \* \* C.Y. 47.1

ALL BAR DIMENSIONS ARE OUT TO OUT

SPLICE LENGTHS

#5 2'-5" 2'-0"

EPOXY COATED UNCOATED

R-5737

61+02.86 -L-

STATE OF NORTH CAROLINA

DEPARTMENT OF TRANSPORTATION

RALEIGH

BRIDGE APPROACH SLAB

FOR INTEGRAL ABUTMENT

NO. BY:

REVISIONS

DATE:

STANDARD

COUNTY

SHEET NO

\*\* QUANTITIES FOR BARRIER RAIL ARE NOT INCLUDED. SEE SHEET 2 OF 2.

836

2193

3223

\* A1 52 #4 STR 23'-4" 811

A2 54 #4 STR 23'-2"

\*B1 | 87 | #5 | STR | 24'-2"

\* EPOXY COATED

B2 | 87 | #6 | STR | 24'-8"