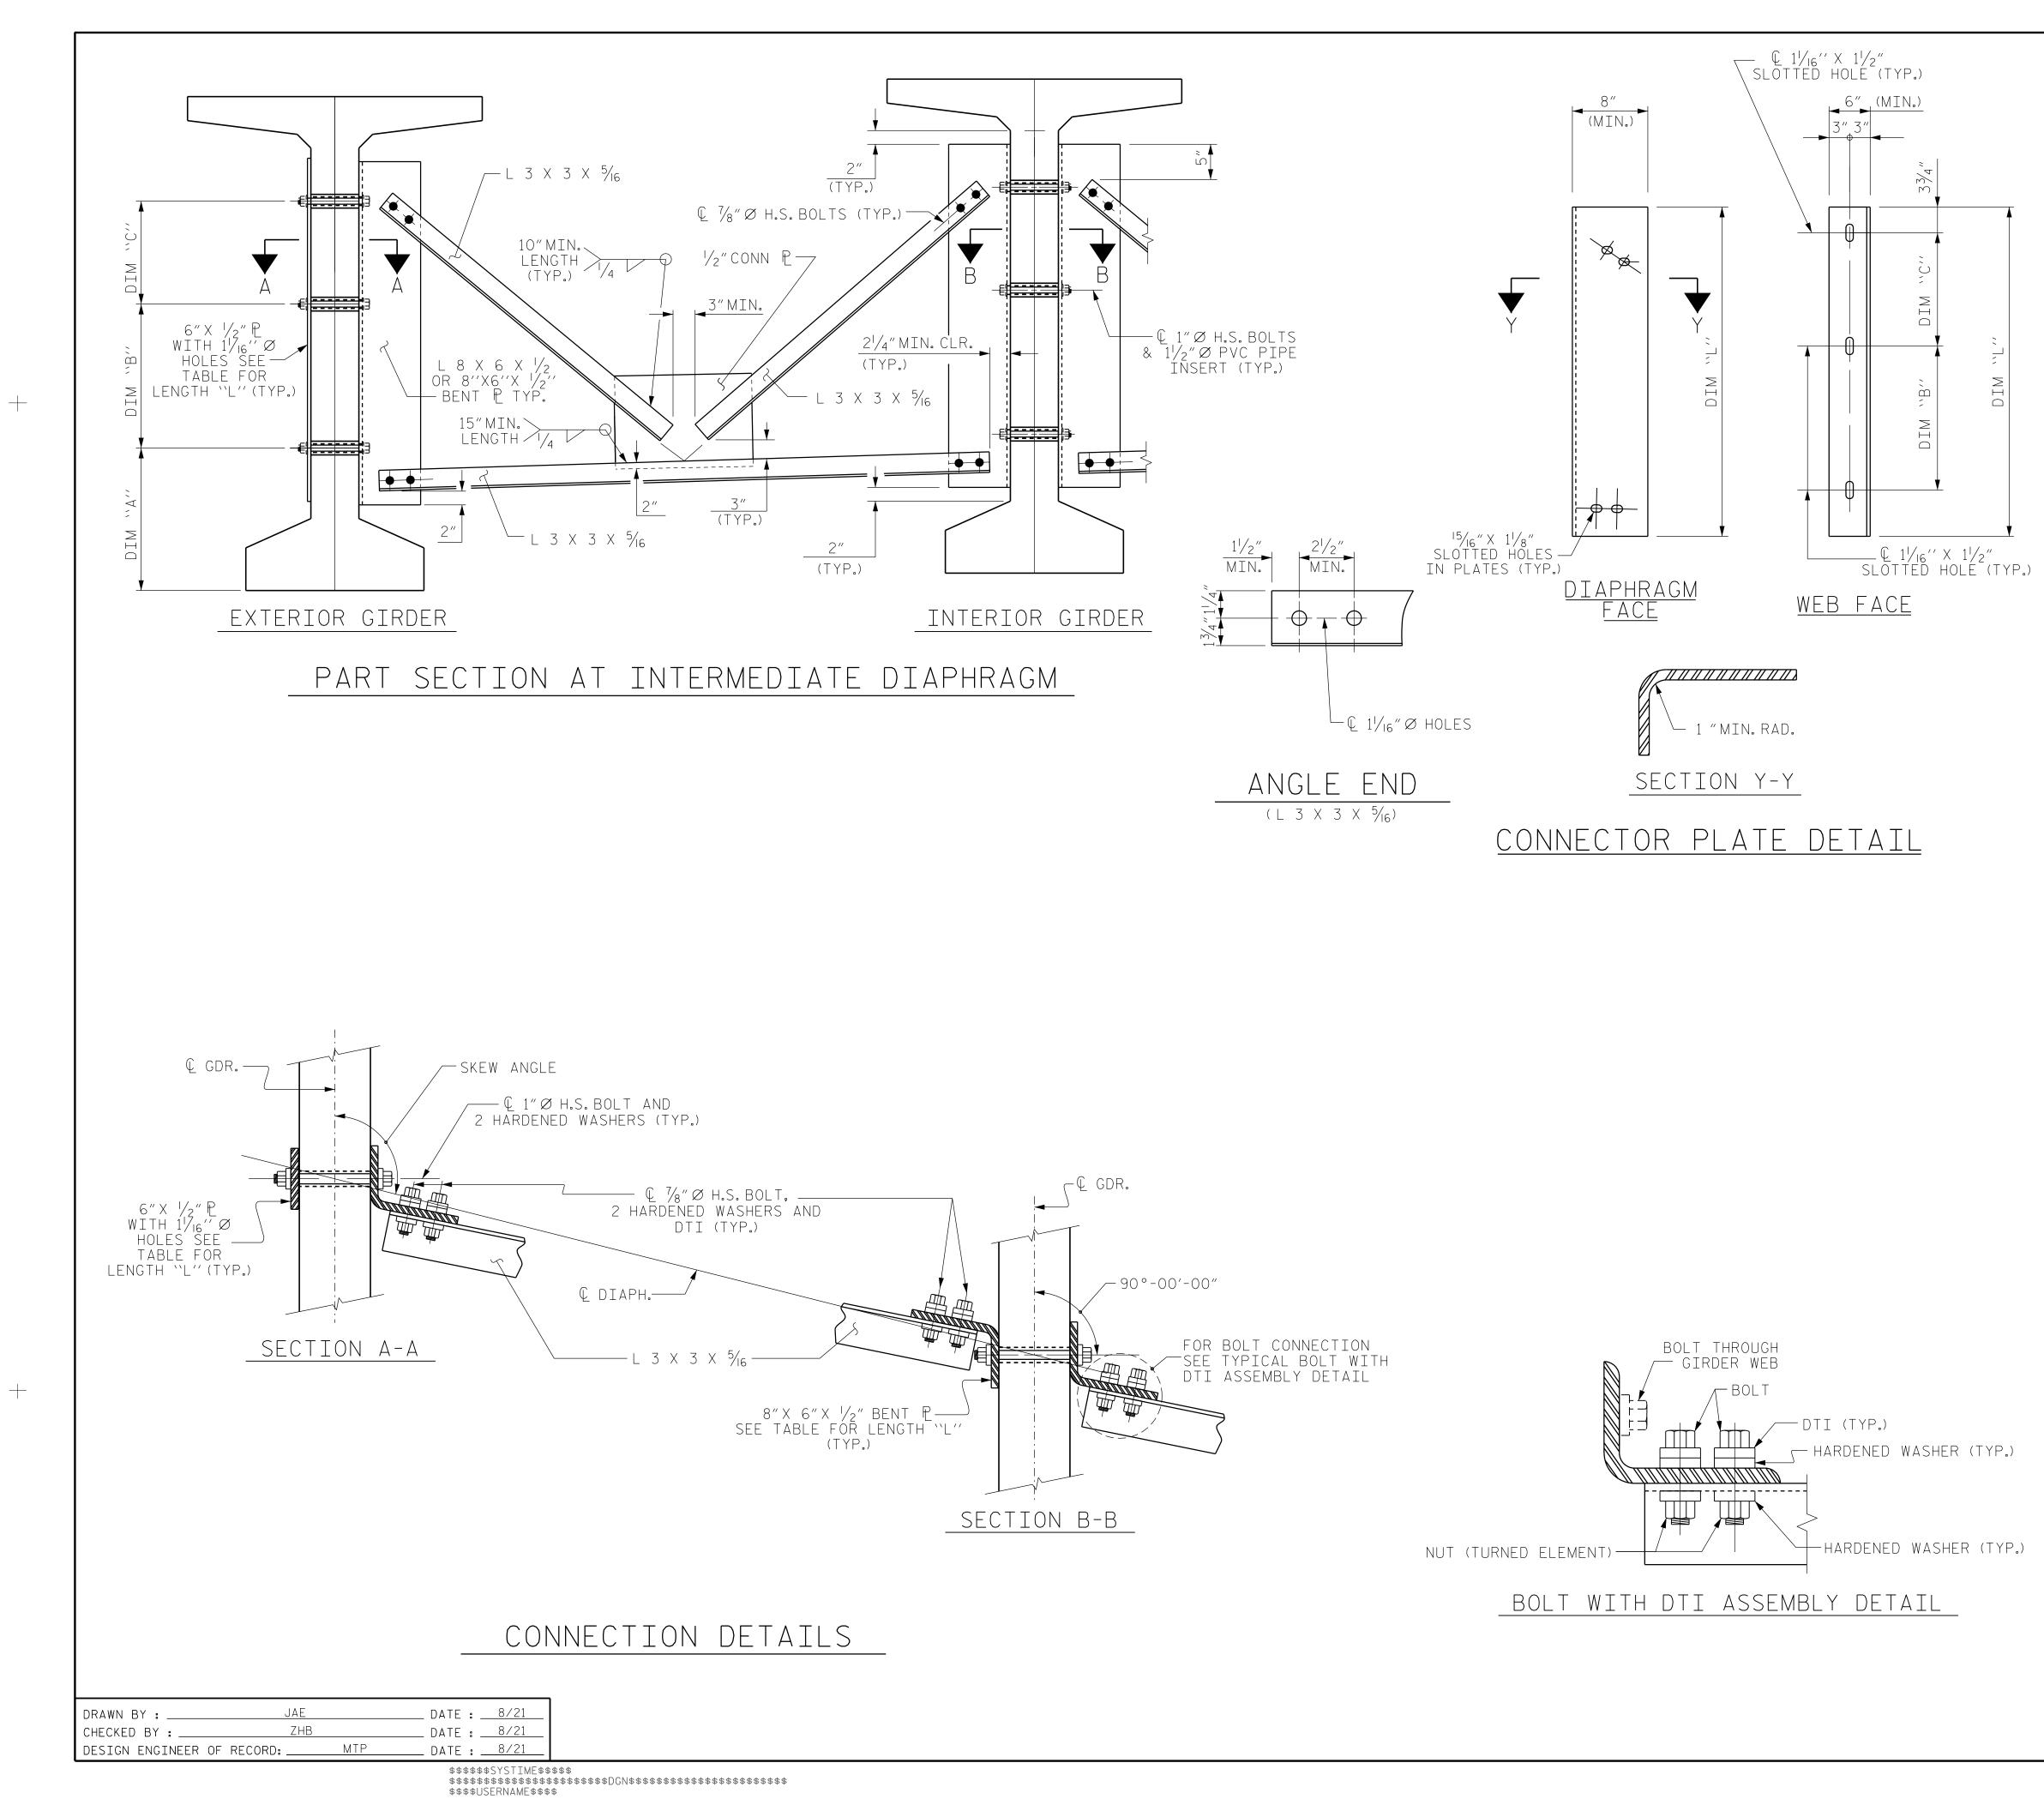

## STRUCTURAL STEEL NOTES ALL INTERMEDIATE DIAPHRAGM STEEL AND CONNECTOR PLATES SHALL BE AASHTO M270 GRADE 50 OR APPROVED EQUAL. TENSION ON THE ASTM A325 BOLTS THROUGH THE ANGLE MEMBER SHALL BE CALIBRATED USING DIRECT TENSION INDICATOR WASHERS IN ACCORDANCE WITH THE STANDARD SPECIFICATIONS. TENSION ON THE ASTM A449 BOLTS THROUGH THE GIRDER WEB SHALL BE SNUG TIGHTENED FOLLOWED BY AN ADDITIONAL 1/4 TURN. THE PLATES, BENT PLATES, AND ANGLES SHALL BE GALVANIZED OR METALLIZED IN ACCORDANCE WITH THE STANDARD SPECIFICATIONS. FOR THERMAL SPRAYED COATINGS (METALLIZATION), SEE SPECIAL PROVISIONS. FOR METALLIZATION, APPLY A THERMAL SPRAYED COATING WITH A SEAL COAT TO ALL STEEL DIAPHRAGM SURFACES IN ACCORDANCE WITH THE DEPARTMENTS THERMAL SPRAYED COATINGS (METALLIZATION) PROGRAM, THERMAL SPRAYED COATINGS SPECIAL PROVISION AND SECTION 442 OF THE STANDARD SPECIFICATIONS. GALVANIZE THE HIGH STRENGTH BOLTS, NUTS, WASHERS AND DIRECT TENSION INDICATORS IN ACCORDANCE WITH THE STANDARD SPECIFICATIONS. USE AN ASTM F436 HARDENED WASHER WITH STANDARD AND SLOTTED HOLES UNDER EACH BOLT HEAD AND NUT. FOR BOLTS THROUGH THE GIRDER WEB, PROVIDE SUFFICIENT LENGTH OF THREADS ON ALL BOLTS TO ACCOMMODATE, WASHERS AND THE THICKNESS OF CONNECTING MEMBER PLUS AT LEAST $\frac{1}{2}$ " projection beyond the nut. INTERMEDIATE DIAPHRAGM ASSEMBLY SHALL COMPLY WITH SECTION 1072 OF THE STANDARD SPECIFICATIONS. SUBMIT TWO SETS OF WORKING DRAWINGS FOR THE INTERMEDIATE DIAPHRAGM ASSEMBLY FOR REVIEW, COMMENTS AND ACCEPTANCE. AFTER REVIEW, COMMENTS, AND ACCEPTANCE, SUBMIT SEVEN SETS FOR DISTRIBUTION. IN THE EXTERIOR BAYS, PLACE TEMPORARY STRUTS BETWEEN PRESTRESSED

GIRDERS ADJACENT TO THE STEEL DIAPHRAGMS.STRUTS SHALL REMAIN IN PLACE 3 DAYS AFTER CONCRETE IS PLACED.

THE COST OF THE STEEL DIAPHRAGMS AND ASSEMBLIES SHALL BE INCLUDED IN THE UNIT PRICE BID FOR PRESTRESSED CONCRETE GIRDERS.

| GIRDER<br>TYPE | DIM ``A'' | DIM ``B"              | DIM ``C''             | DIM ``L'' |
|----------------|-----------|-----------------------|-----------------------|-----------|
|                |           |                       |                       |           |
| 63" BULB TEE   | 1'-07⁄8″  | 1′-5 <sup> </sup> /2″ | 1'-5 <sup> </sup> /2" | 3′-5′′    |

TABLE