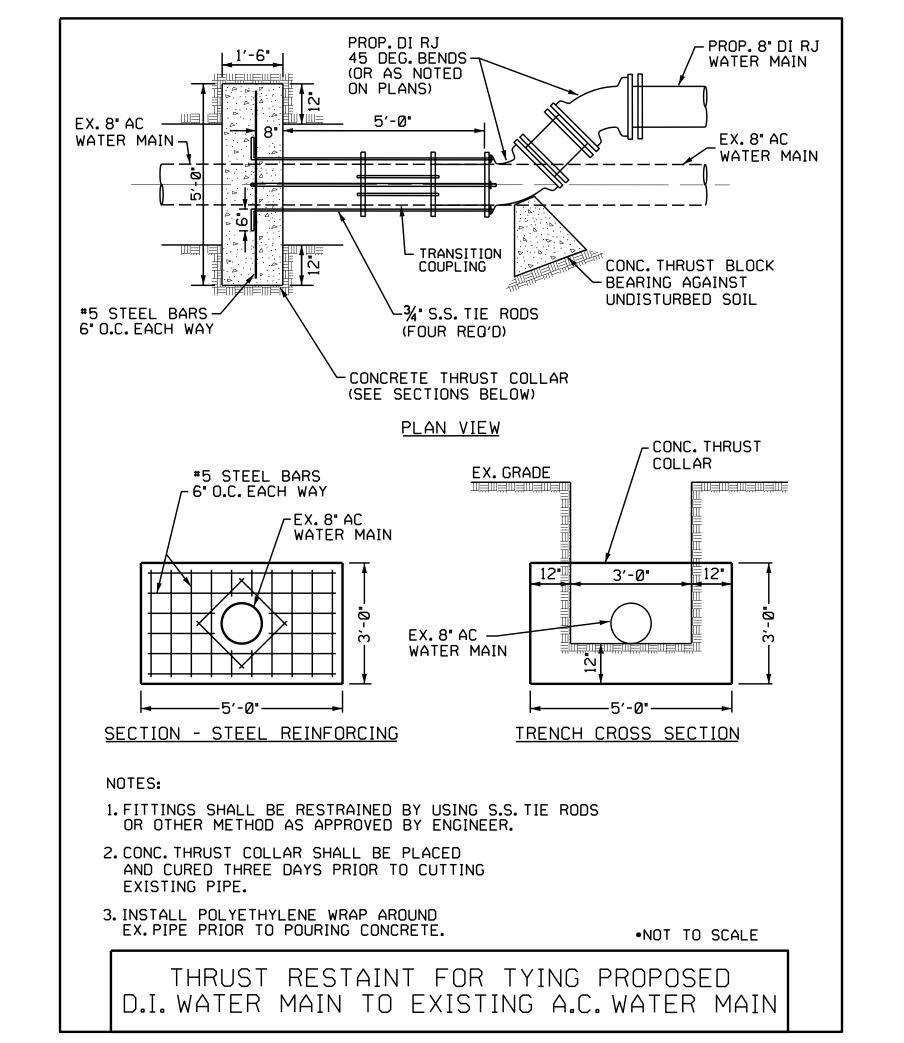

| MAXIMUM TRENCH WIDTH<br>AT TOP OF PIPE    |                                              |                                        |                                        |  |
|-------------------------------------------|----------------------------------------------|----------------------------------------|----------------------------------------|--|
| NOMINAL<br>PIPE SIZE<br>(INCHES)          | TRENCH WIDTH<br>(INCHES)                     | NOMINAL<br>PIPE SIZE<br>(INCHES)       | TRENCH WIDTH (INCHES)                  |  |
| 4<br>6<br>8<br>10<br>12<br>14<br>16<br>18 | 28<br>30<br>32<br>34<br>36<br>38<br>40<br>42 | 20<br>24<br>30<br>36<br>42<br>48<br>54 | 44<br>48<br>54<br>60<br>66<br>72<br>78 |  |



|                      | PROJECT REFERENCE                                                      | NO.   | SHEET NO.                                                               |  |
|----------------------|------------------------------------------------------------------------|-------|-------------------------------------------------------------------------|--|
|                      | R-5737                                                                 |       | UC-3A                                                                   |  |
|                      | DESIGNED BY: DMP                                                       |       | .,,,,,,,,,,,,,,,,,,,,,,,,,,,,,,,,,,,,,,                                 |  |
|                      | DRAWN BY: DMP