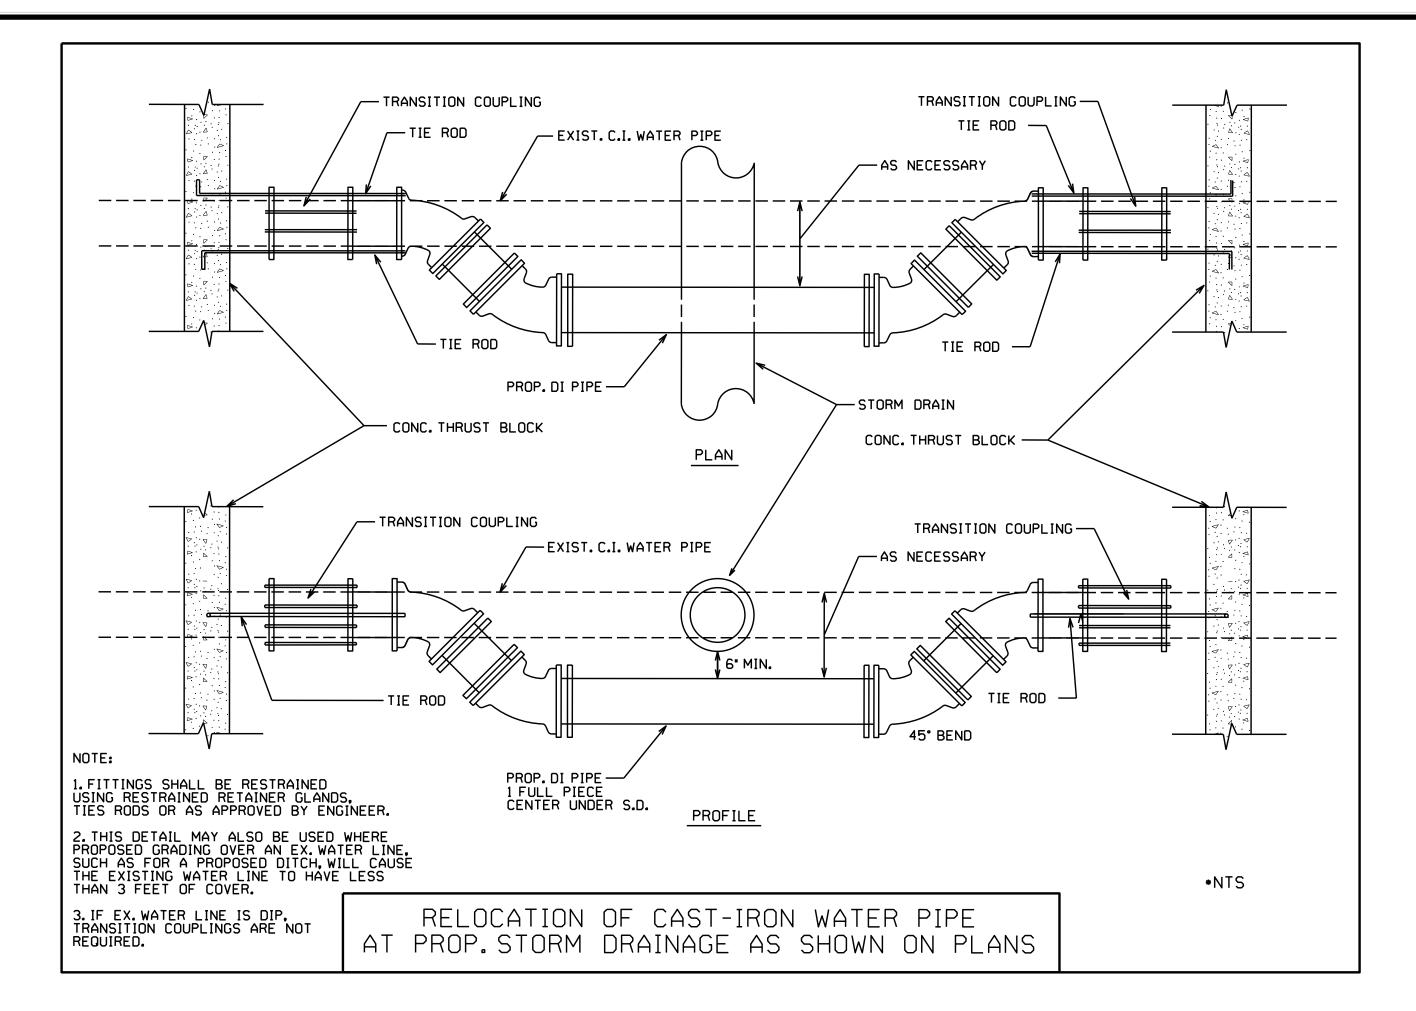

| MAXIMUM TRENCH WIDTH<br>AT TOP OF PIPE    |                                              |                                        |                                        |  |
|-------------------------------------------|----------------------------------------------|----------------------------------------|----------------------------------------|--|
| NOMINAL<br>PIPE SIZE<br>(INCHES)          | TRENCH WIDTH<br>(INCHES)                     | NOMINAL<br>PIPE SIZE<br>(INCHES)       | TRENCH WIDTH (INCHES)                  |  |
| 4<br>6<br>8<br>10<br>12<br>14<br>16<br>18 | 28<br>30<br>32<br>34<br>36<br>38<br>40<br>42 | 20<br>24<br>30<br>36<br>42<br>48<br>54 | 44<br>48<br>54<br>60<br>66<br>72<br>78 |  |



|                      | PROJECT REFERENCE