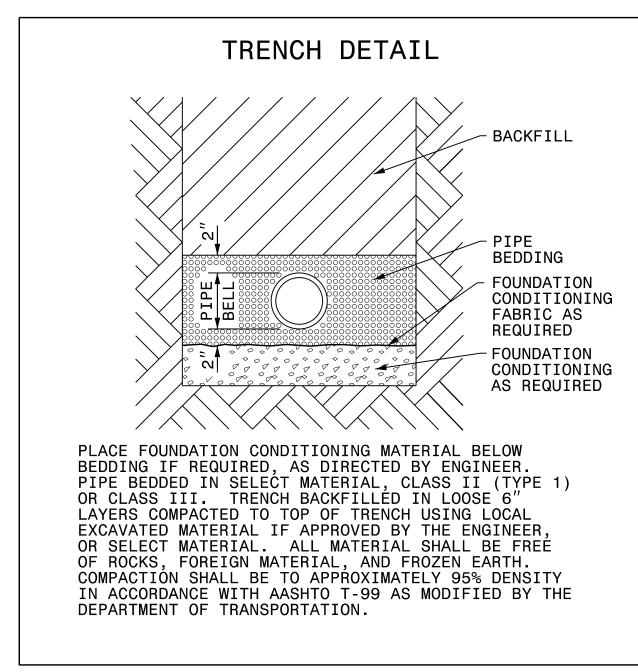

| MAXIMUM TRENCH WIDTH<br>AT TOP OF PIPE    |                                              |                                        |                                        |  |
|-------------------------------------------|----------------------------------------------|----------------------------------------|----------------------------------------|--|
| NOMINAL<br>PIPE SIZE<br>(INCHES)          | TRENCH WIDTH<br>(INCHES)                     | NOMINAL<br>PIPE SIZE<br>(INCHES)       | TRENCH WIDTH (INCHES)                  |  |
| 4<br>6<br>8<br>10<br>12<br>14<br>16<br>18 | 28<br>30<br>32<br>34<br>36<br>38<br>40<br>42 | 20<br>24<br>30<br>36<br>42<br>48<br>54 | 44<br>48<br>54<br>60<br>66<br>72<br>78 |  |