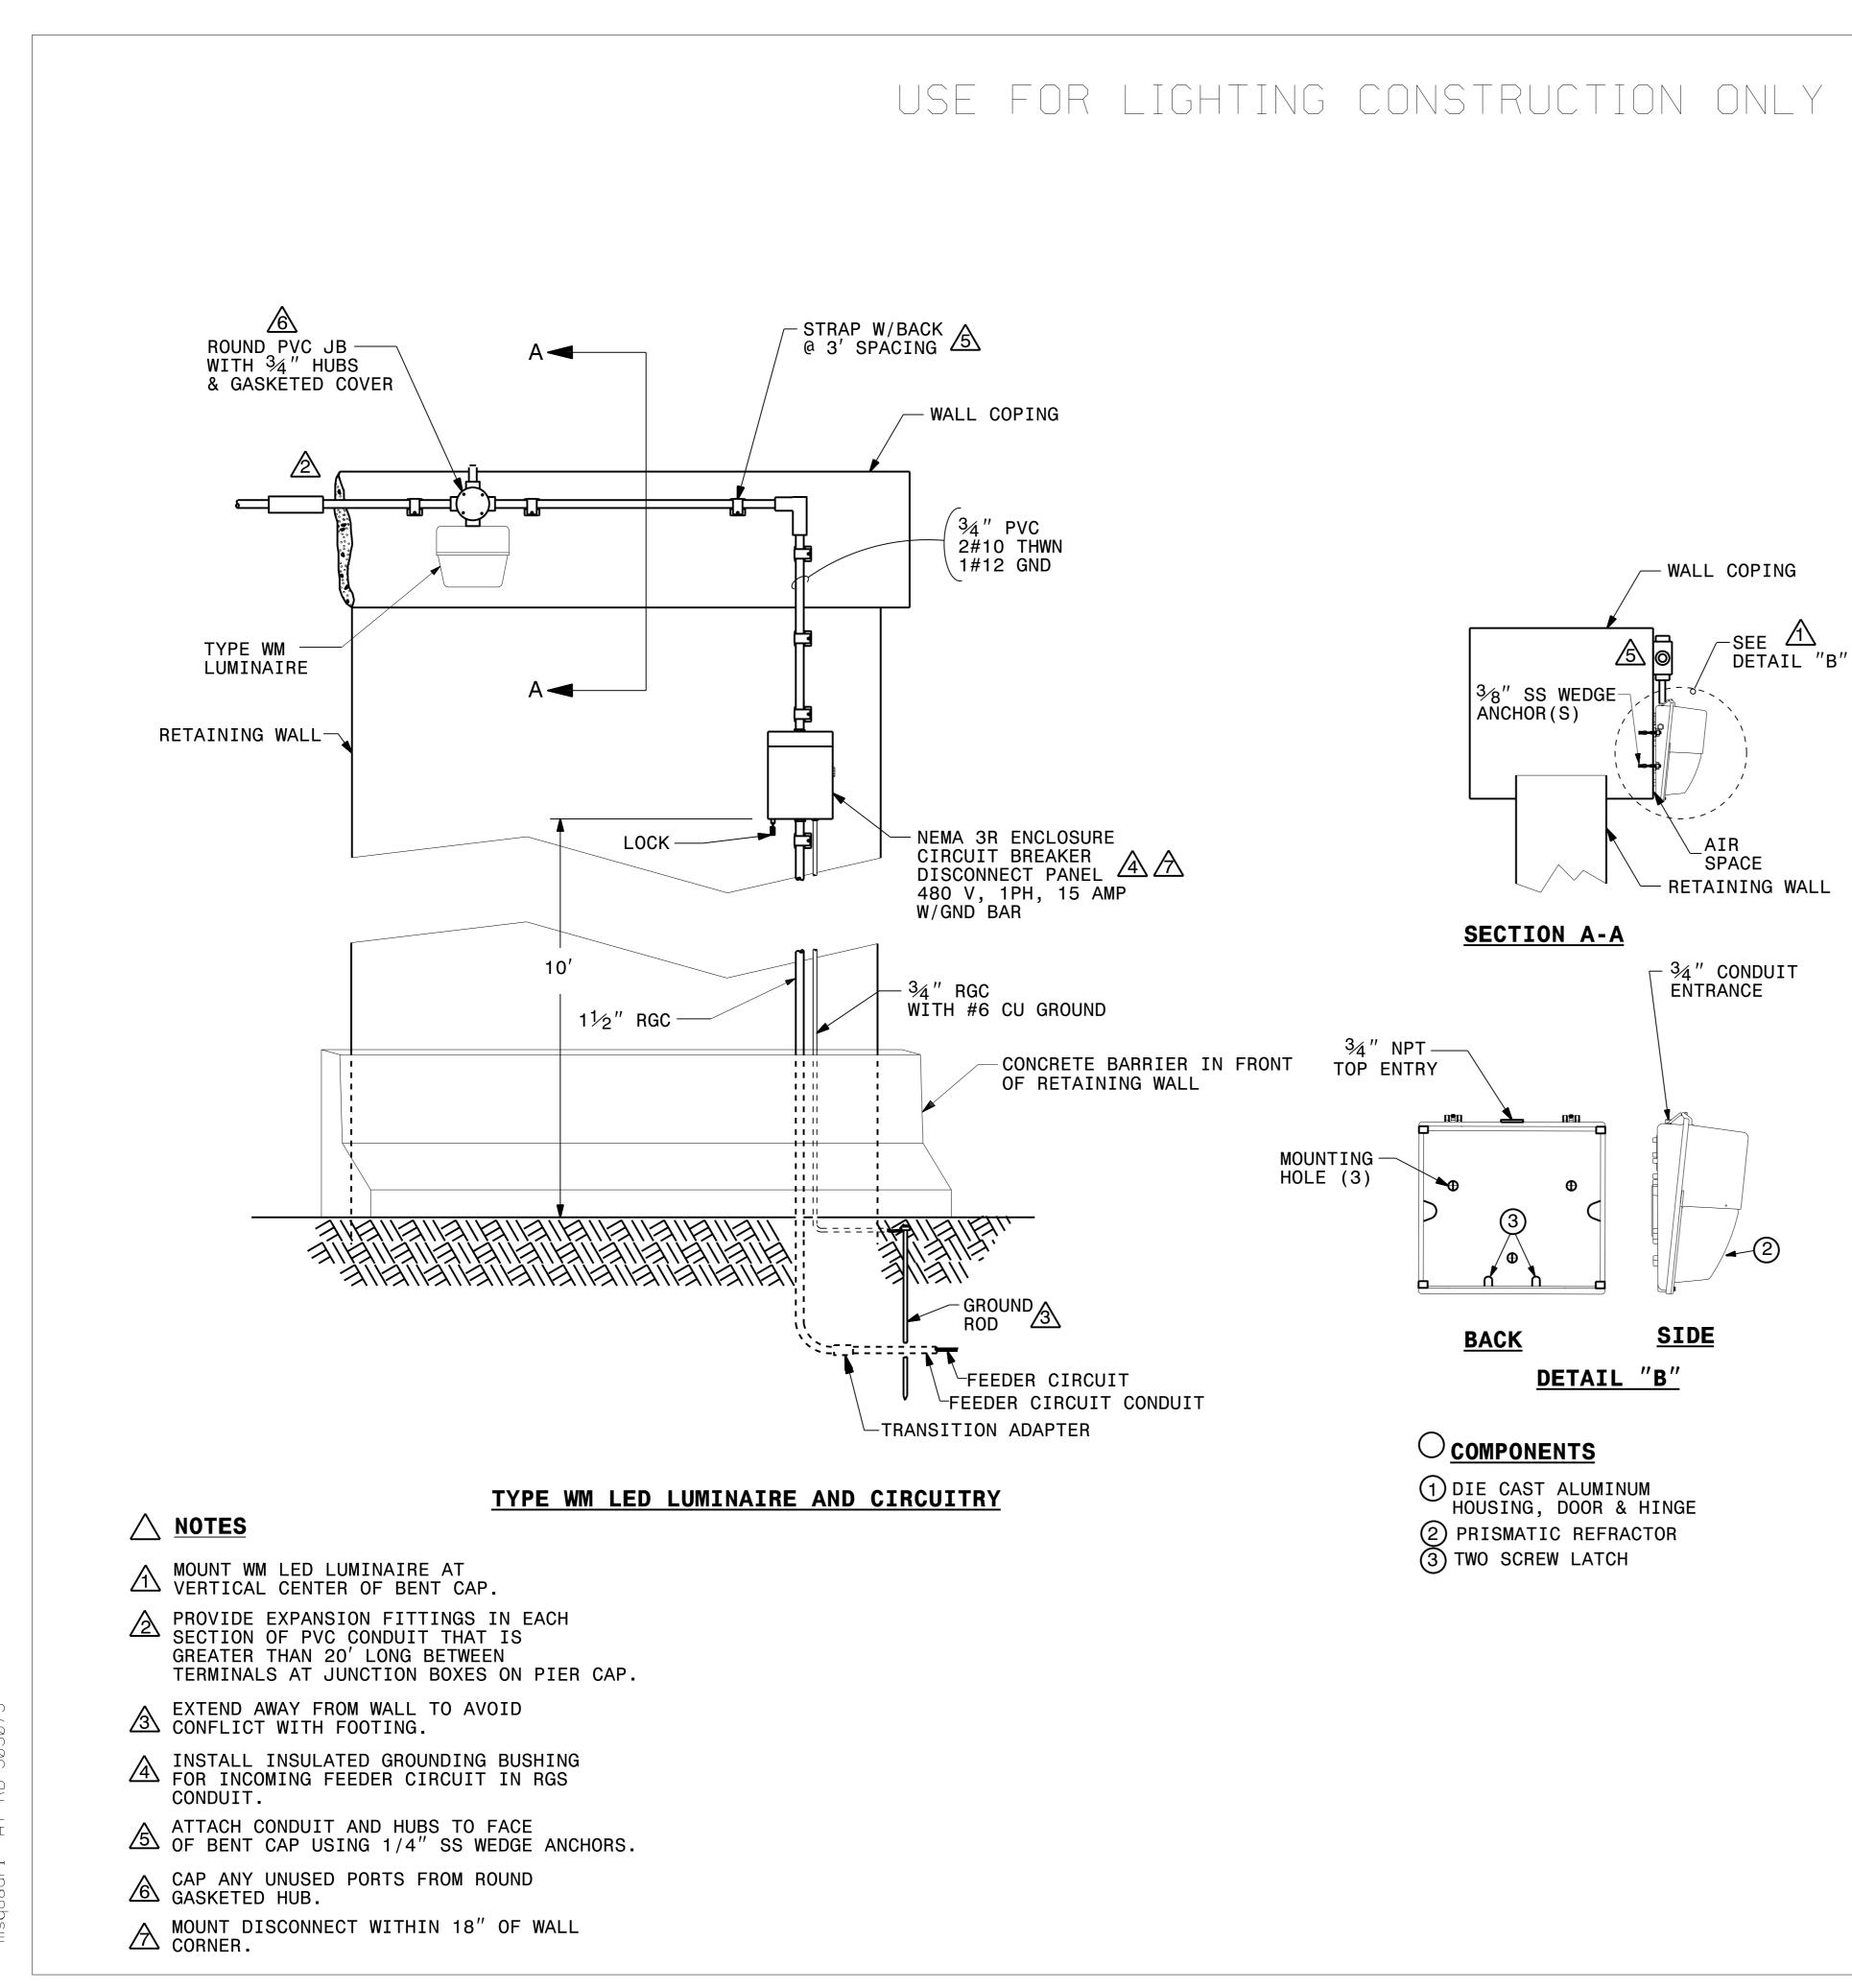

 $\geq$  $\bigcirc$ ഗ DETAIL  $\infty$  $\bigcirc$ Ć  $\sim$ 28-JUL-20213:58 Z:\DivProj\DivisionØ9\R5 msquadri AT RD-3Ø3Ø73

|                                      | PROJECT REFERENCE NO. |                 | SHEET NO.       |
|--------------------------------------|-----------------------|-----------------|-----------------|
|                                      | R-5737                |                 | E6              |
| DOCUMENT NOT CO<br>UNLESS ALL SIGNAT |                       | - AND           | PTH CAROLINA    |
|                                      |                       | DocuSi          | SEAL<br>022942  |
|                                      |                       | Koger<br>A47FBC | Luckmage 9/2021 |

| 2                                                                                                                      |            |              |     |          |          |  |  |  |
|------------------------------------------------------------------------------------------------------------------------|------------|--------------|-----|----------|----------|--|--|--|
| 1                                                                                                                      |            |              |     |          |          |  |  |  |
| Rev.                                                                                                                   | Date       | Description  |     |          | Approved |  |  |  |
| NORTH CAROLINA                                                                                                         |            |              |     |          |          |  |  |  |
| DEPARTMENT OF TRANSPORTATION                                                                                           |            |              |     |          |          |  |  |  |
| ROADWAY DESIGN LIGHTING/ELECTRICAL SECTION                                                                             |            |              |     |          |          |  |  |  |
| LIGHTING DETAILS<br>1412D01, SHEET 1<br>UNDERPASS LIGHTING<br>INSTALLED ON<br>RETAINING WALL COPING<br>DAVIDSON COUNTY |            |              |     |          |          |  |  |  |
| Drawn                                                                                                                  | By:<br>MSQ | Approved By: | RGH | Dwg No.: |          |  |  |  |