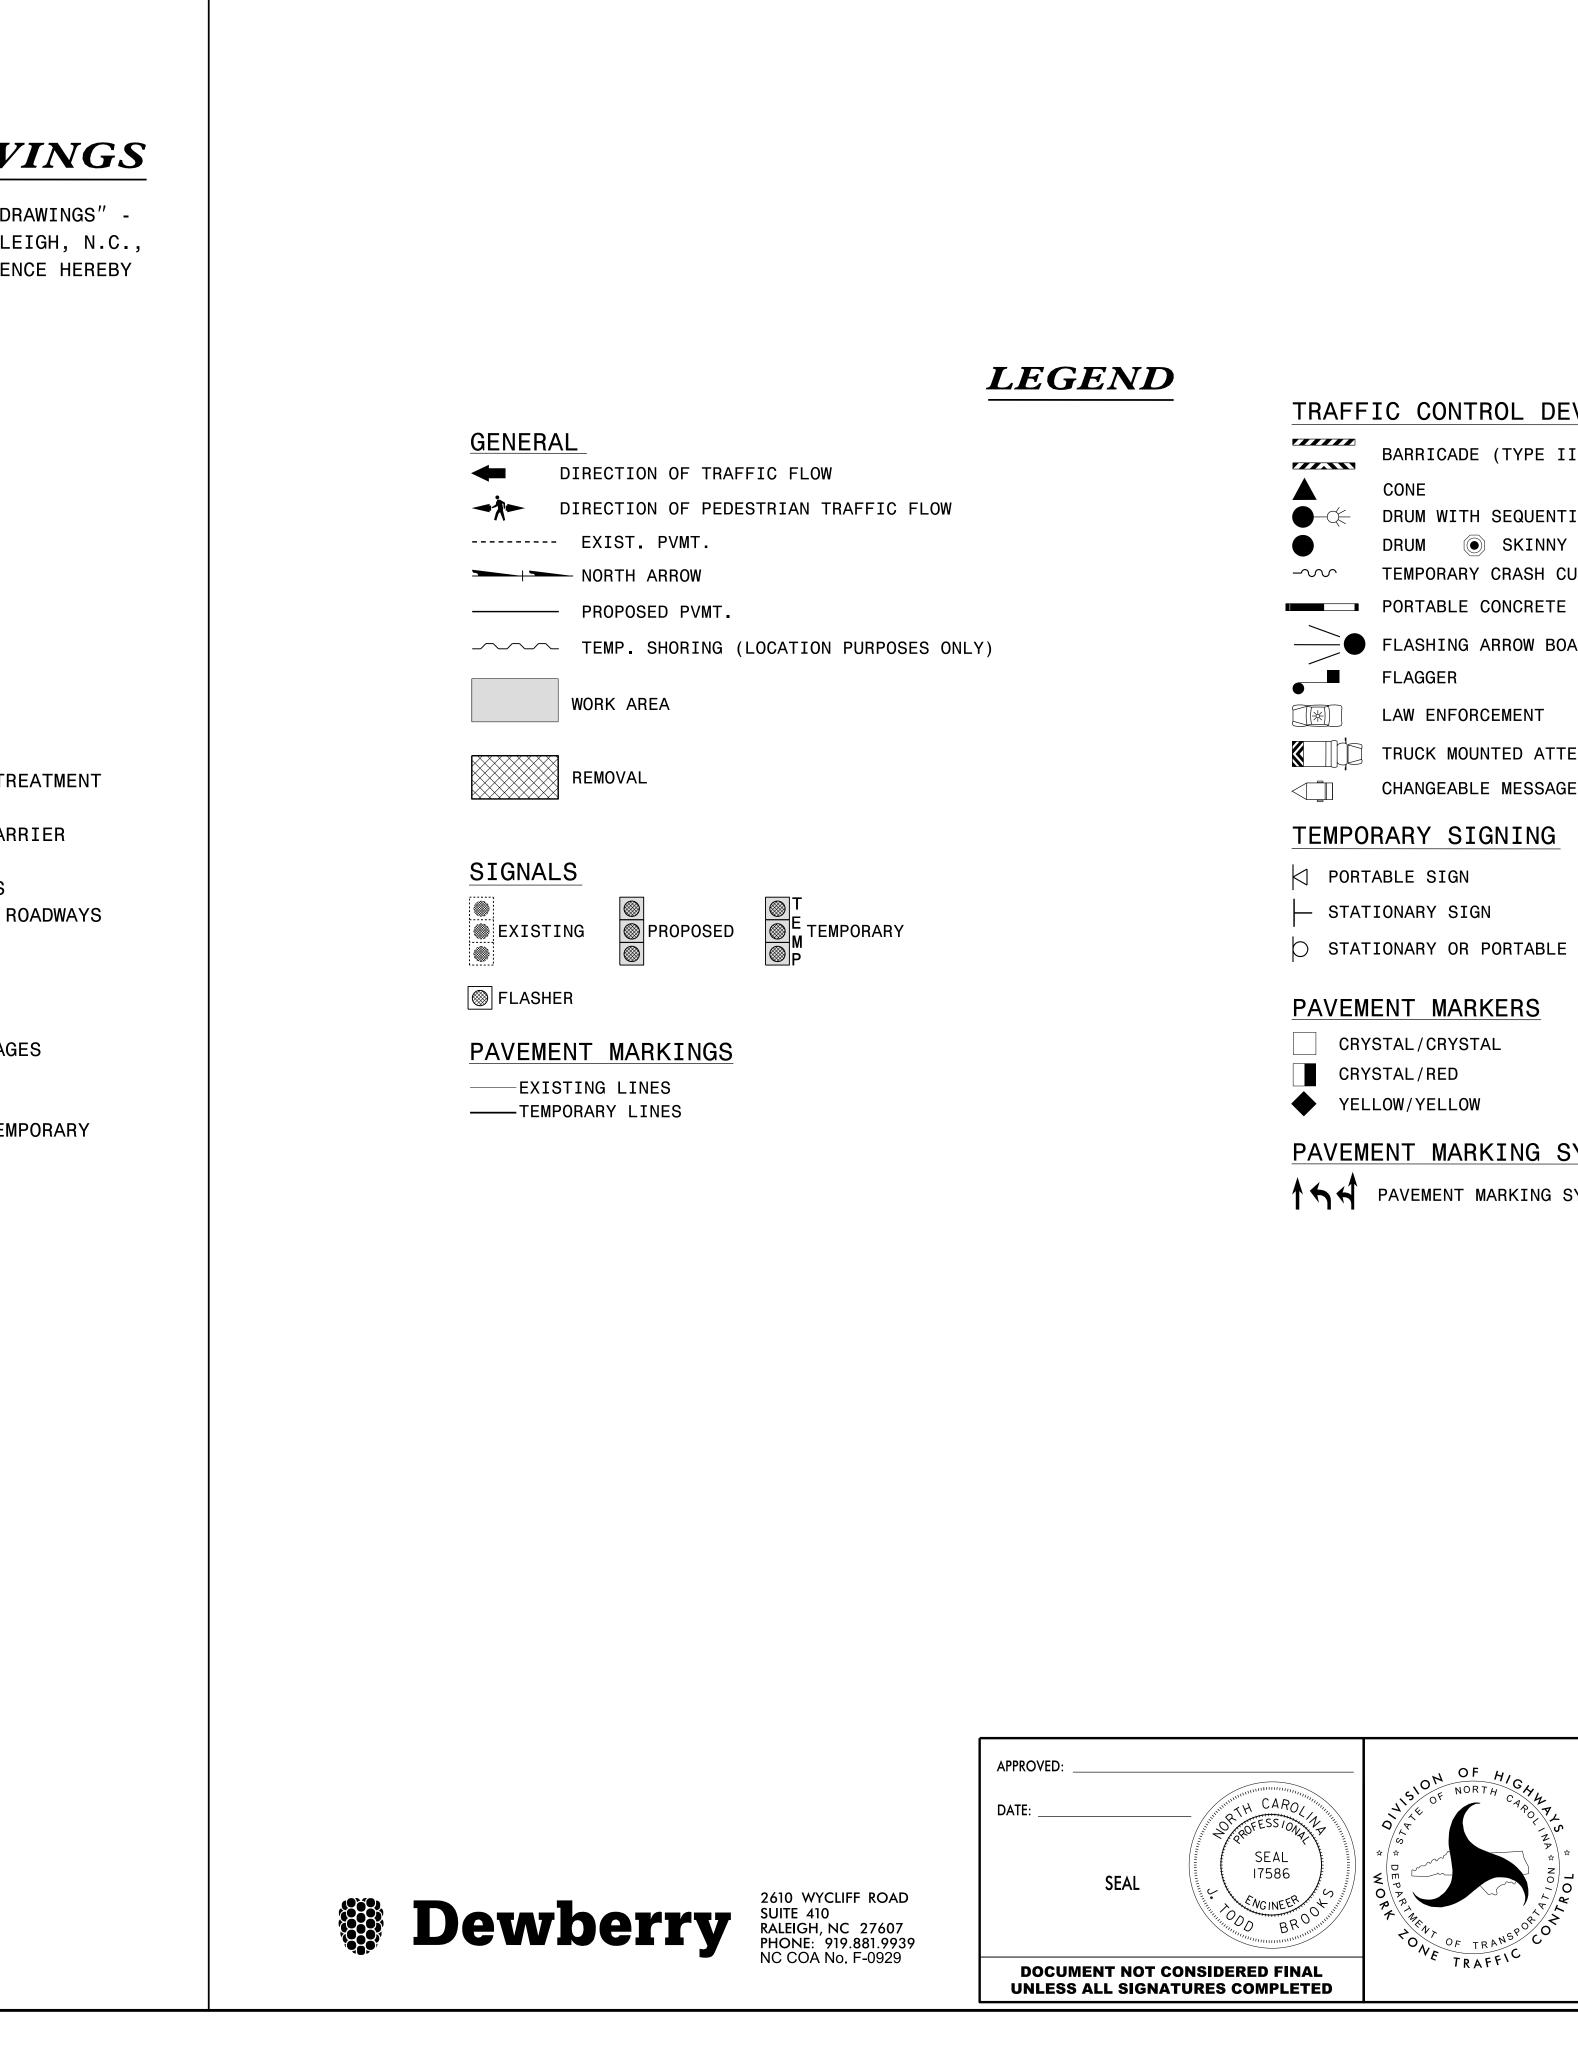

04-AUG-202111:28 P:\50084077\CAD\Civii\R5737\Traffic\TrafficControl\TCP\Plans\Alternative\R5737\_TCP\_TCP\_IA.dgn

|                         |                                    | PROJ. REFERENCE NO. | SHEET NO. |
|-------------------------|------------------------------------|---------------------|-----------|
|                         |                                    | R-5737              | TMP-1A    |
|                         |                                    |                     |           |
|                         |                                    |                     |           |
|                         |                                    |                     |           |
|                         |                                    |                     |           |
|                         |                                    |                     |           |
|                         |                                    |                     |           |
|                         |                                    |                     |           |
|                         |                                    |                     |           |
|                         |                                    |                     |           |
|                         |                                    |                     |           |
| TRAFF                   | IC CONTROL DEVICES                 |                     |           |
|                         | BARRICADE (TYPE III)               |                     |           |
|                         | CONE                               |                     |           |
| ●–¢–                    | DRUM WITH SEQUENTIAL FLASHING WARN | IING LIGHTS         |           |
|                         | DRUM 🔘 SKINNY DRUM 💿 TUBULA        | R MARKER            |           |
| -~~                     | TEMPORARY CRASH CUSHION            |                     |           |
|                         | PORTABLE CONCRETE BARRIER (P.C.B.) |                     |           |
|                         | FLASHING ARROW BOARD               |                     |           |
|                         | FLAGGER                            |                     |           |
|                         | LAW ENFORCEMENT                    |                     |           |
|                         | TRUCK MOUNTED ATTENUATOR (TMA)     |                     |           |
|                         | CHANGEABLE MESSAGE SIGN            |                     |           |
| TEMPO                   | RARY SIGNING                       |                     |           |
|                         | ABLE SIGN                          |                     |           |
|                         | IONARY SIGN                        |                     |           |
| I                       | IONARY OR PORTABLE SIGN            |                     |           |
|                         | IONANT ON FORTABLE SIGN            |                     |           |
| PAVEM                   | ENT MARKERS                        |                     |           |
|                         | STAL/CRYSTAL                       |                     |           |
|                         | STAL/RED                           |                     |           |
|                         | LOW/YELLOW                         |                     |           |
| PAVEM                   | ENT MARKING SYMBOLS                |                     |           |
|                         |                                    |                     |           |
| <b>↑</b> ← <del>↑</del> | PAVEMENT MARKING SYMBOLS           |                     |           |
|                         |                                    |                     |           |
|                         |                                    |                     |           |
|                         |                                    |                     |           |
|                         |                                    |                     |           |