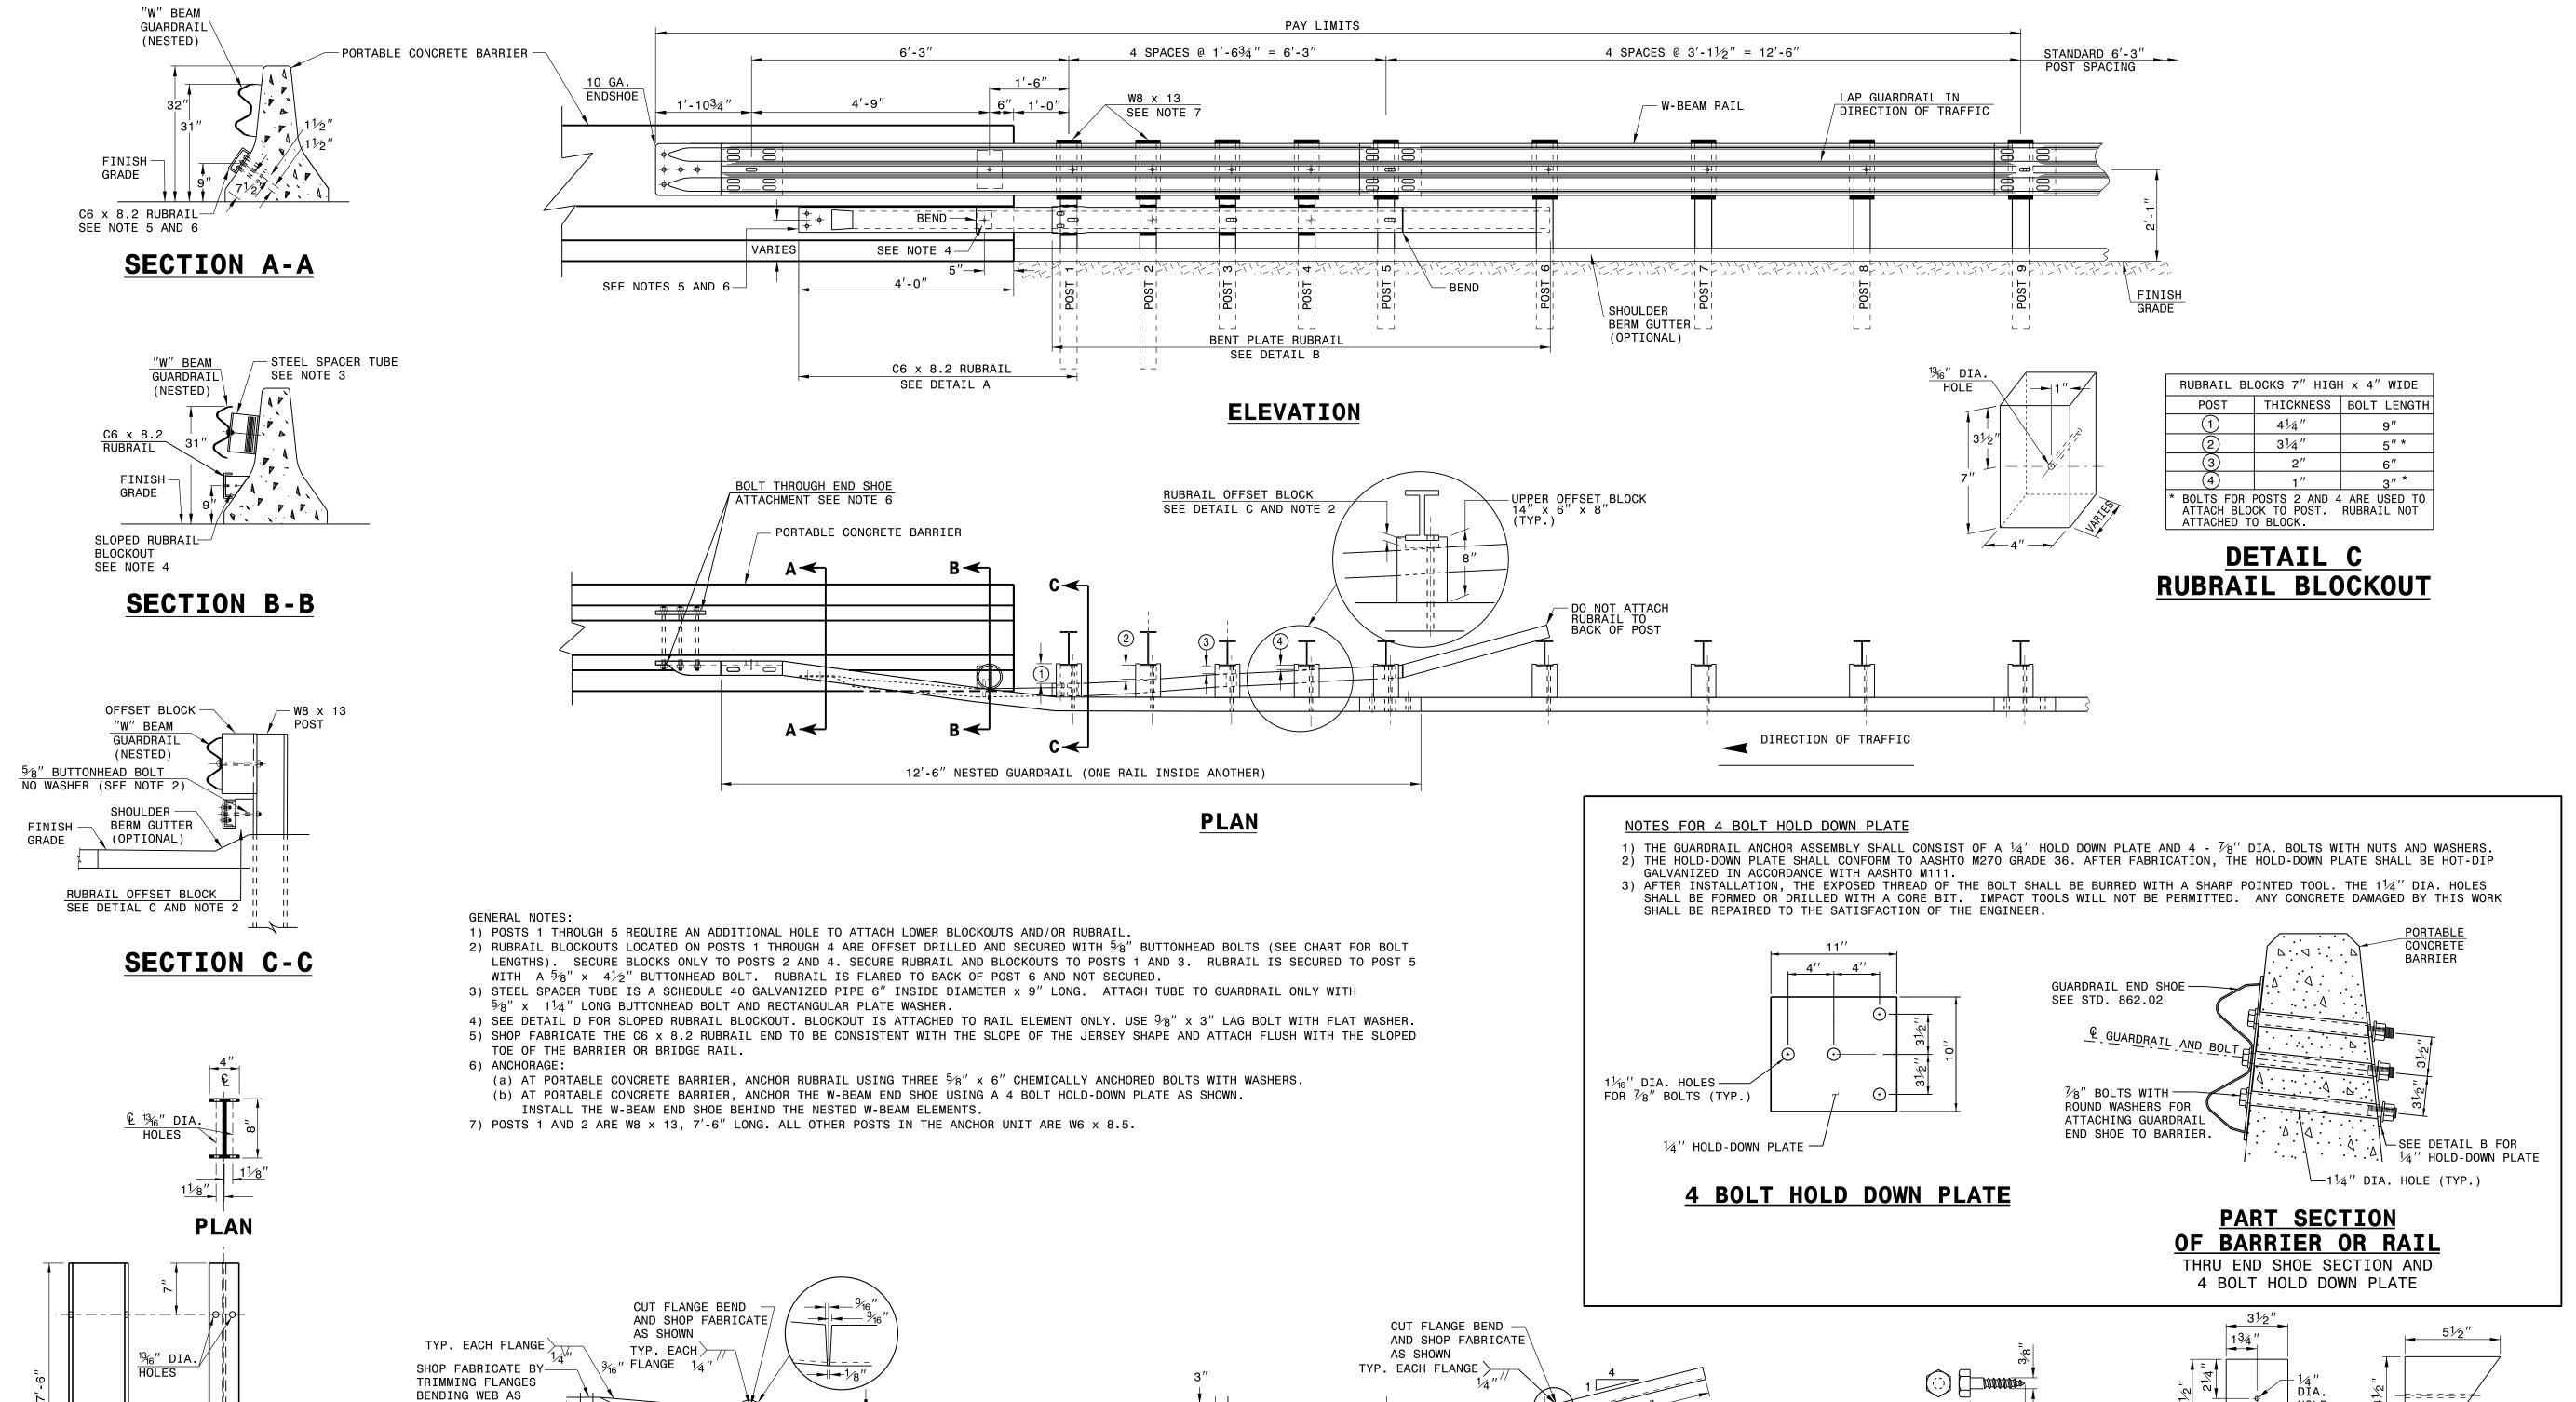

PROJECT REFERENCE NO. SHEET NO. R-5737 2C-5

C6 x 8.2 RUBRAIL

SEE NOTE 5-

**PLAN** 

2"---

**ELEVATION** 

**DETAIL A** 

½" DIA. HOLE

FOR BOLT TO ATTACH BLOCK TO RUBRAIL

SHOWN AND WELD.

DRILL 3⁄4″ DIA HOLE (TYP)

DETAIL B **BENT PLATE RUBRAIL** 

**DETAIL E** LAG BOLT

6 502/2096/601

8/24/2021

HOLE SIDE **FRONT** 