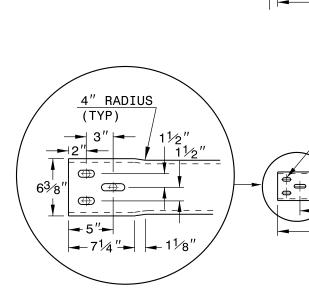

FOR BOLT TO ATTACH BLOCK TO RUBRAIL

SHOWN AND WELD.

DRILL 3⁄4″ DIA HOLE (TYP)

DETAIL B **BENT PLATE RUBRAIL** 

**DETAIL E** LAG BOLT

6 502/2096/601

8/24/2021

HOLE SIDE **FRONT** 