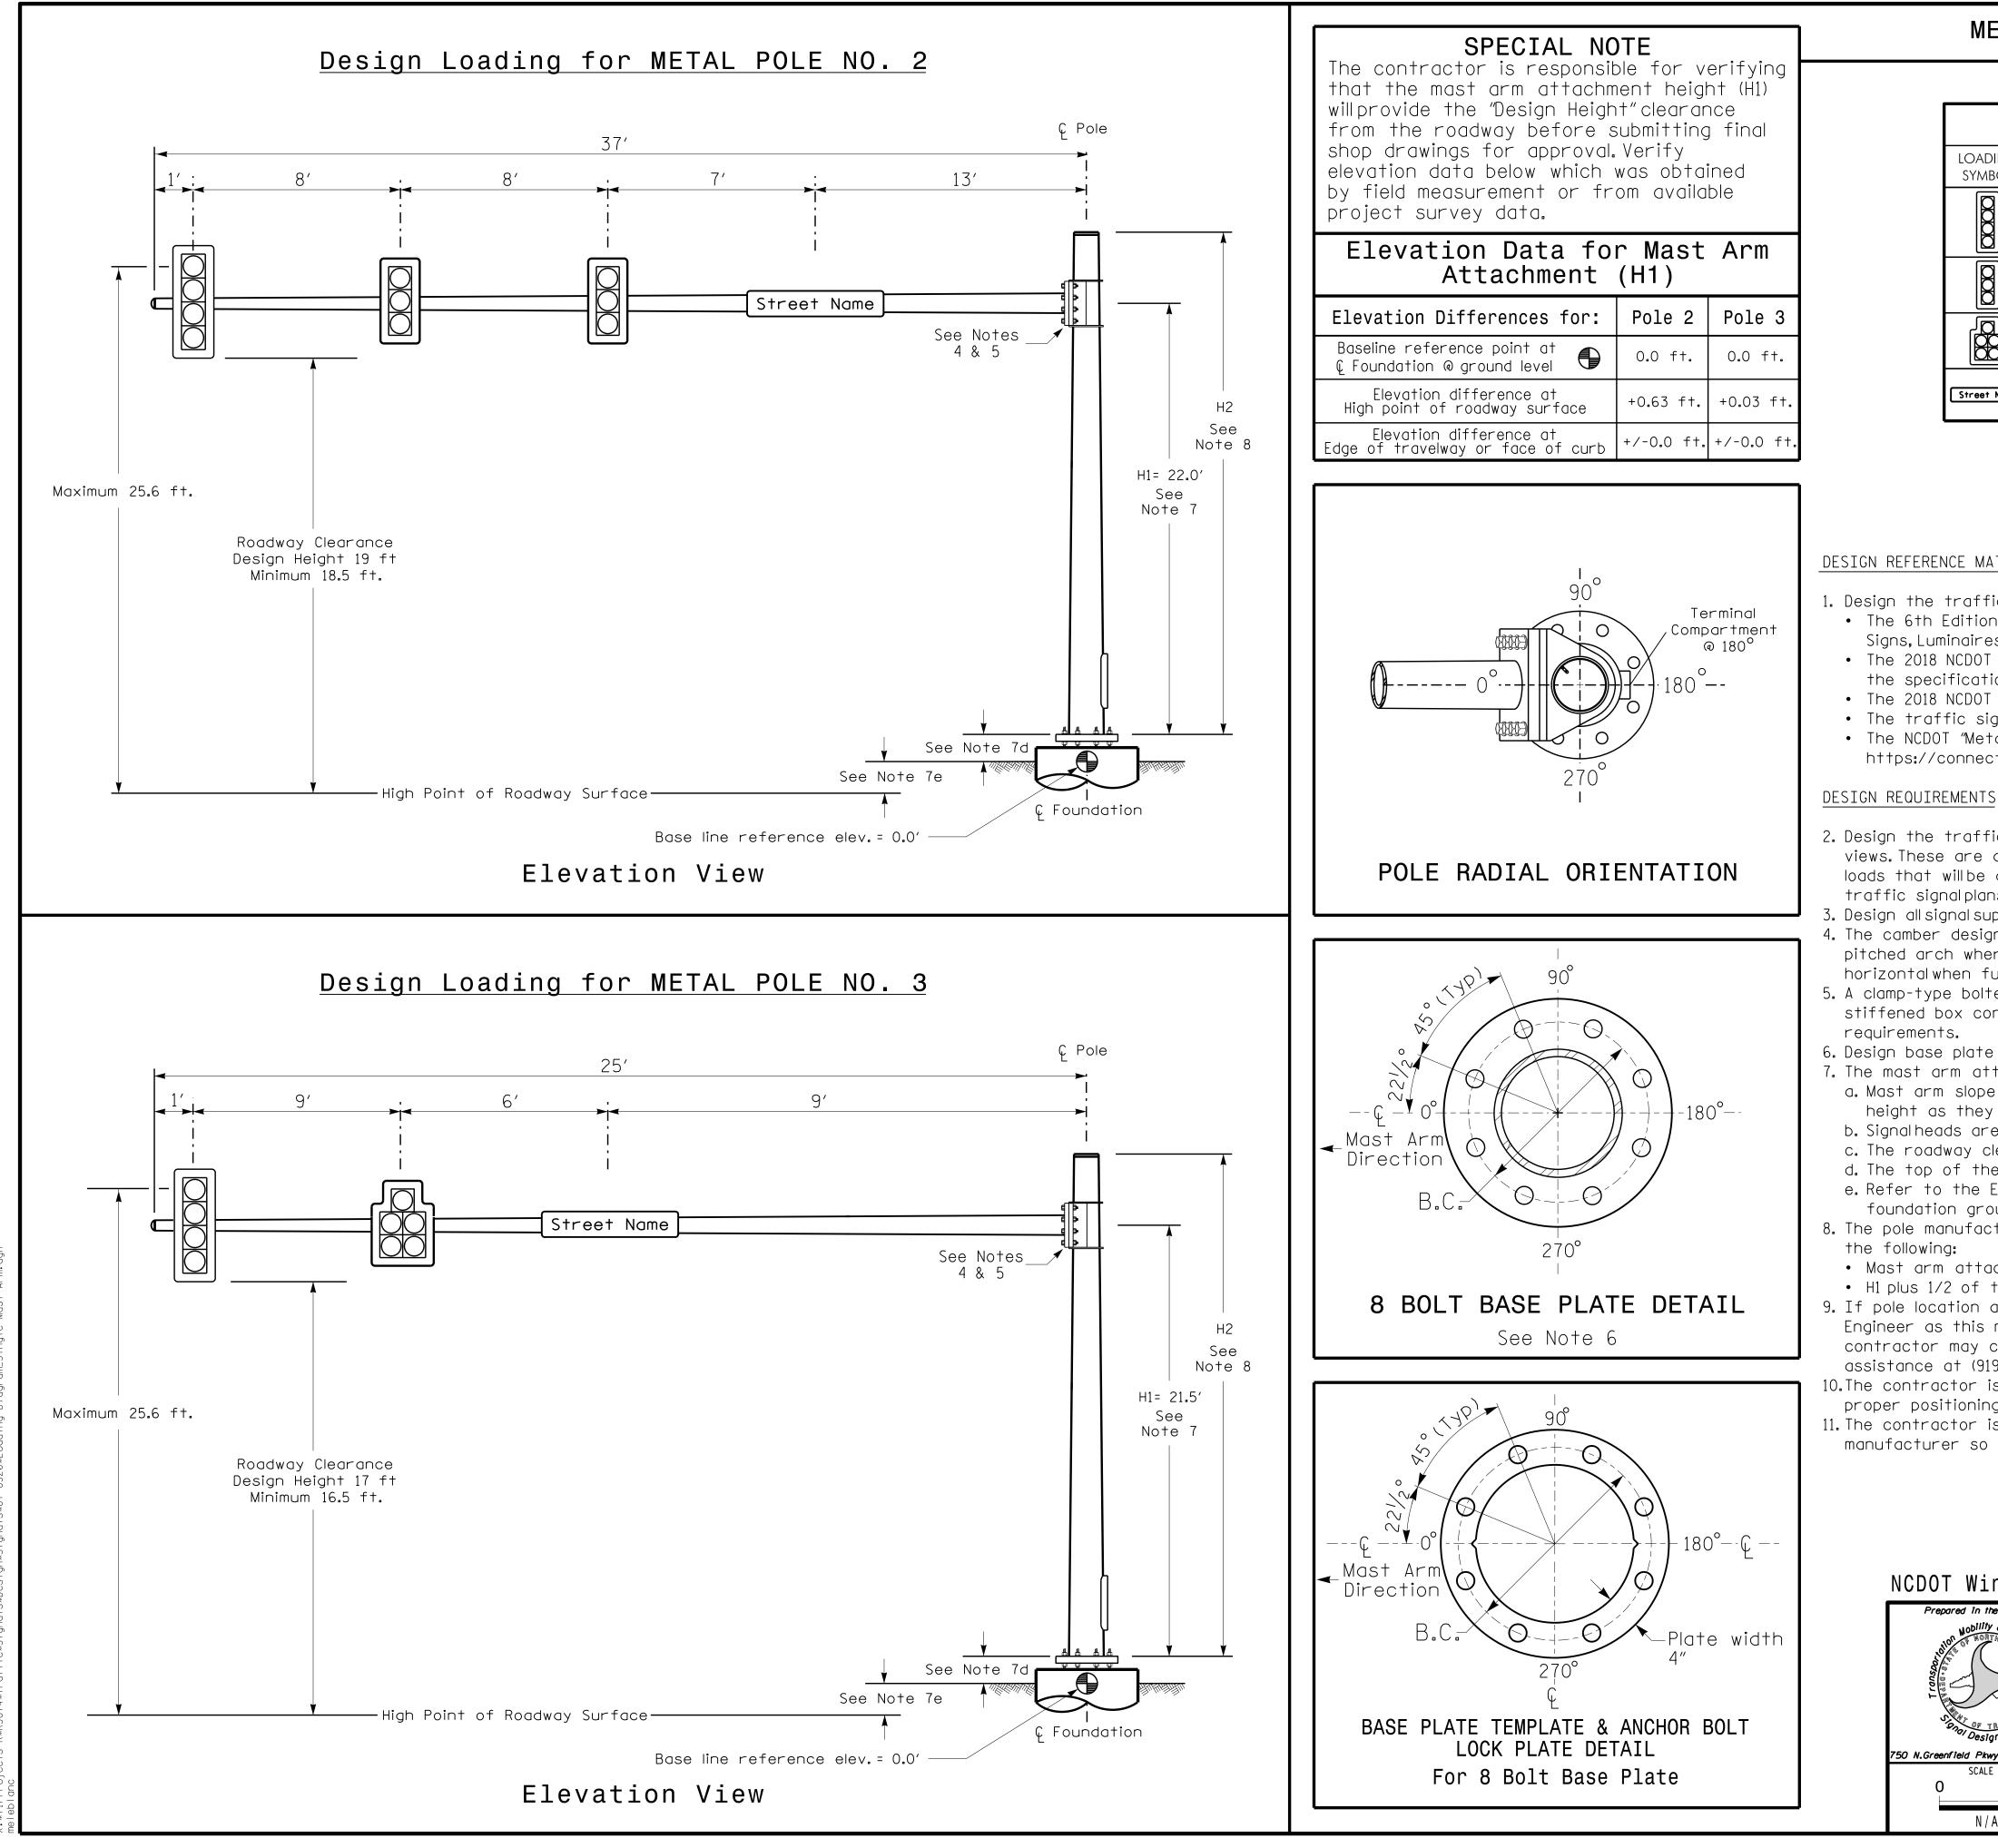

2. Design the traffic signal structure using the loading conditions shown in the elevation views. These are anticipated worst case "design loads" and may not represent the actual loads that will be applied at the time of the installation. The contractor should refer to the traffic signal plans for the actual loads that will be applied at the time of the installation. 3. Design all signal supports using stress ratios that do not exceed 0.9.

4. The camber design for the mast arm deflection should provide an appearance of a low pitched arch where the tip or the free end of the mast arm does not deflect below horizontal when fully loaded.

5. A clamp-type bolted mast arm-to-pole connection may be used instead of the welded ring stiffened box connection shown as long as the connection meets all of the design

6. Design base plate with 8 anchor bolt holes. Provide 2 inch x 60 inch anchor bolts. 7. The mast arm attachment height (H1) shown is based on the following design assumptions: a. Mast arm slope and deflection are not considered in determining the arm attachment height as they are assumed to offset each other.

b. Signalheads are rigidly mounted and vertically centered on the mast arm.

c. The roadway clearance height for design is as shown in the elevation views.

d. The top of the pole base plate is 0.75 feet above the ground elevation.

e. Refer to the Elevation Data Chart for the elevation differences between the proposed foundation ground leveland the high point of the roadway.

8. The pole manufacturer will determine the total height (H2) of each pole using the greater of

• Mast arm attachment height (H1) plus 2 feet, or

• H1 plus 1/2 of the totalheight of the mast arm attachment assembly plus 1 foot. 9. If pole location adjustments are required, the contractor must gain approval from the Engineer as this may affect the mast arm lengths and arm attachment heights. The contractor may contact the SignalDesign Section Senior StructuralEngineer for assistance at (919) 814-5000.