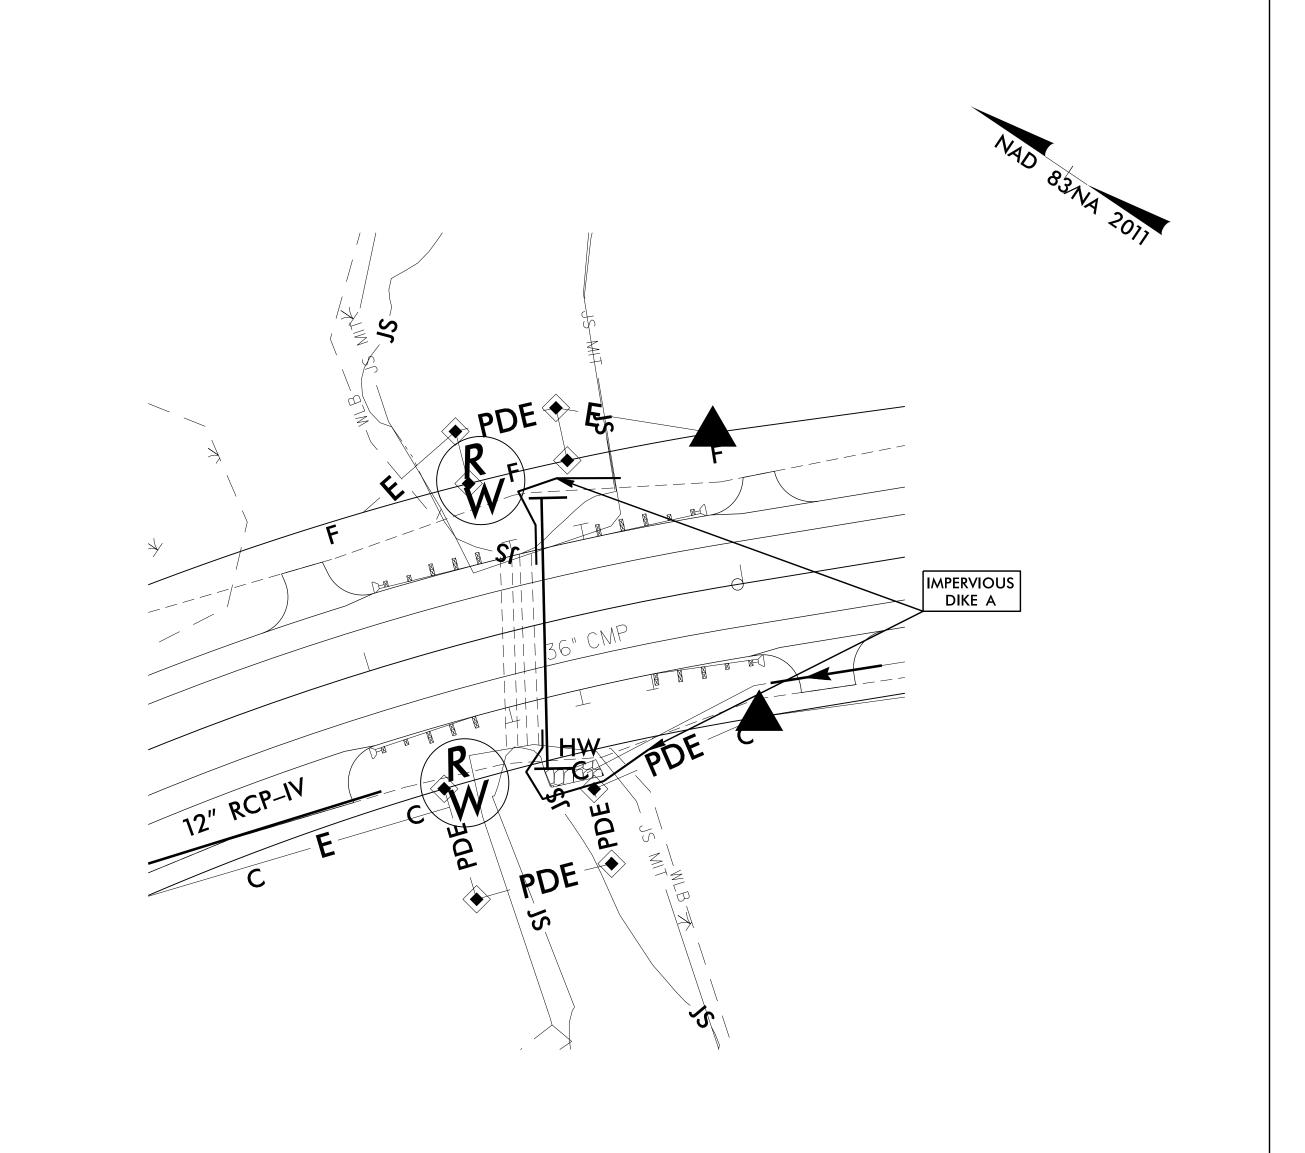

## CULVERT CONSTRUCTION SEQUENCE STA. 56 + 40 -L-

|       | PHASE I                                                                                                                                                                                                                                                                  | PHASE II                                                                                                                                                                                                                                                                                              |
|-------|--------------------------------------------------------------------------------------------------------------------------------------------------------------------------------------------------------------------------------------------------------------------------|-------------------------------------------------------------------------------------------------------------------------------------------------------------------------------------------------------------------------------------------------------------------------------------------------------|
| 2. 11 | UTILIZE SPECIAL STILLING BASIN(S) AS STILLING BASIN AS NEEDED THROUGHOUT THE SEQUENCING.<br>INSTALL IMPERVIOUS DIKE A UPSTREAM AND DOWNSTREAM MAINTAINING FLOW INTO THE EXISTING BARRELS.<br>INSTALL ONE 48" CAAP, PORTION OF HEADWALL, AND PROPOSED BANK STABILIZATION. | 4. REMOVE IMPERVIOUS DIKE A AND INSTALL IMPERVIOUS DIKE B UPSTREAM AND DOWNSTREAM DIVERTING FLOW INTO THE NEWLY INSTALLED 48" CAAP. 5. REMOVE THE EXISTING PIPES AND INSTALL THE REMAINING TWO 48" CAAP, HEADWALL, AND PROPOSED BANK STABILIZATION. 6. REMOVE IMPERVIOUS DIKE B AND COMPLETE ROADWAY. |