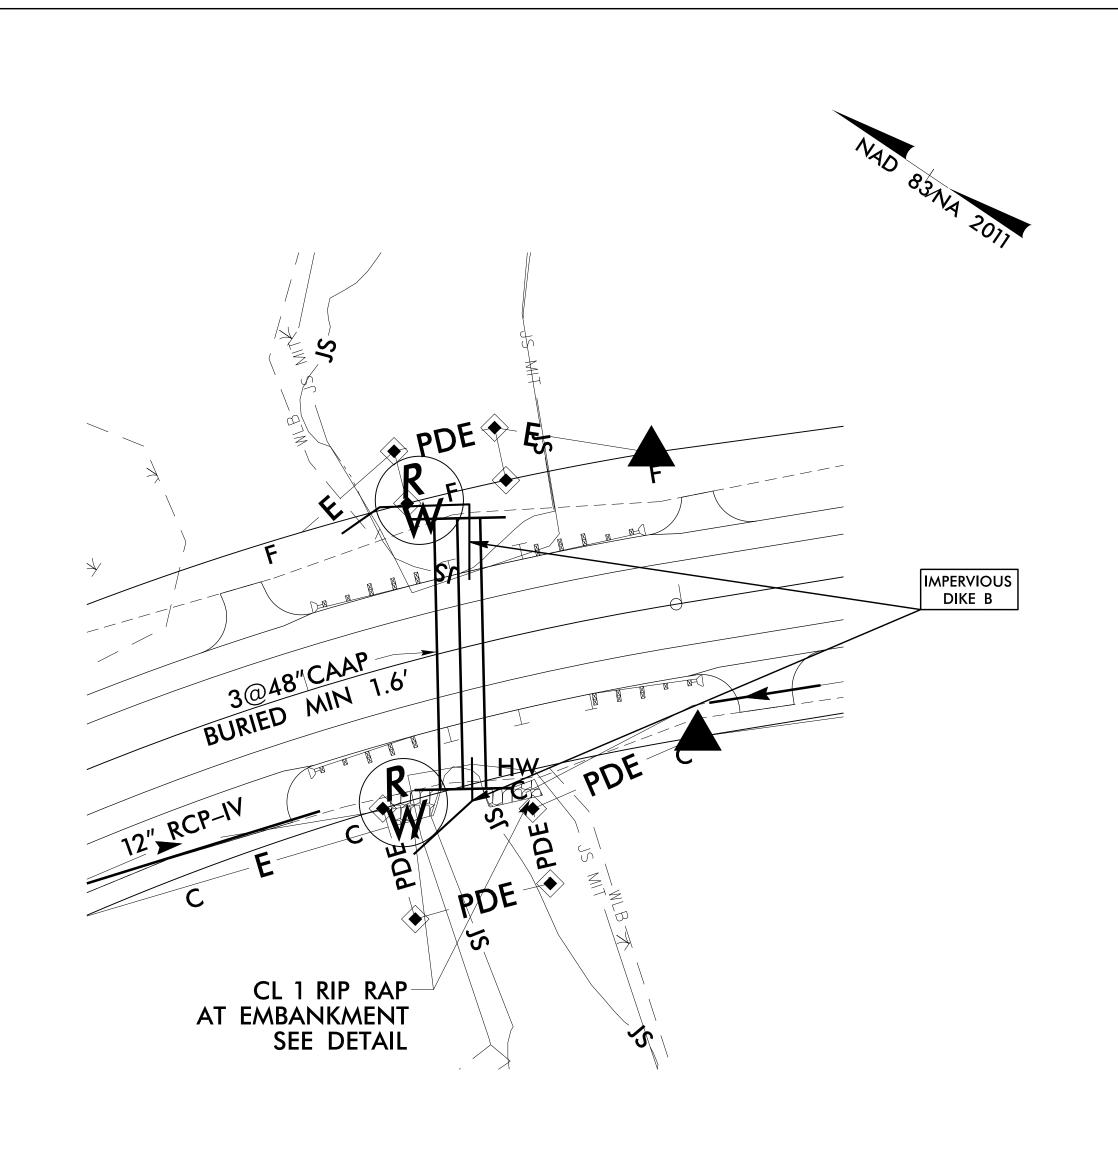

## CULVERT CONSTRUCTION SEQUENCE STA. 56 + 40 -L-

|       | PHASE I                                                                                                                                                                                                                                                                  | PHASE II                                                                                                                                                                                                                                                                                              |
|-------|--------------------------------------------------------------------------------------------------------------------------------------------------------------------------------------------------------------------------------------------------------------------------|-------------------------------------------------------------------------------------------------------------------------------------------------------------------------------------------------------------------------------------------------------------------------------------------------------|
| 2. 11 | UTILIZE SPECIAL STILLING BASIN(S) AS STILLING BASIN AS NEEDED THROUGHOUT THE SEQUENCING.<br>INSTALL IMPERVIOUS DIKE A UPSTREAM AND DOWNSTREAM MAINTAINING FLOW INTO THE EXISTING BARRELS.<br>INSTALL ONE 48" CAAP, PORTION OF HEADWALL, AND PROPOSED BANK STABILIZATION. | 4. REMOVE IMPERVIOUS DIKE A AND INSTALL IMPERVIOUS DIKE B UPSTREAM AND DOWNSTREAM DIVERTING FLOW INTO THE NEWLY INSTALLED 48" CAAP. 5. REMOVE THE EXISTING PIPES AND INSTALL THE REMAINING TWO 48" CAAP, HEADWALL, AND PROPOSED BANK STABILIZATION. 6. REMOVE IMPERVIOUS DIKE B AND COMPLETE ROADWAY. |