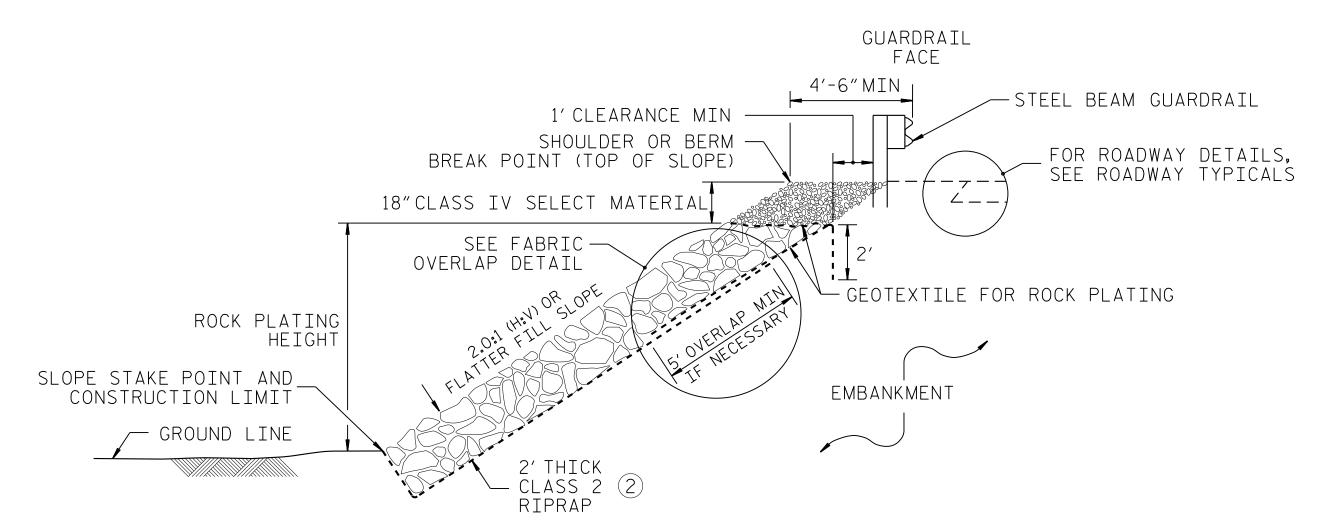

## ROCK PLATING DETAIL NO.1 TYPICAL SECTION

NOT TO SCALE

|                                                   |                    |                    |                 |                    |       |                            |                   |                  | ٦. |
|---------------------------------------------------|--------------------|--------------------|-----------------|--------------------|-------|----------------------------|-------------------|------------------|----|
| ROCK PLATING LOCATIONS AND ESTIMATED QUANTITIES ② |                    |                    |                 |                    |       |                            |                   |                  |    |
| LINE                                              | BEGINNING<br>SLOPE | APPROX.<br>STATION | ENDING<br>SLOPE | APPROX.<br>STATION | LT/RT | ROCK PLATING<br>DETAIL NO. | RIP RAP<br>CLASS* | QUANTITY<br>(SY) |    |
| -L-                                               | 2.5:1              | 56+30±             | 2.5:1           | 56+75±             | LT    | 1                          | 2                 | 45               |    |
| -L-                                               | 2.5:1              | 92+85±             | 2.5:1           | 96+25±             | LT    | 1                          | 2                 | 340              |    |
| -L-                                               | 2.5:1              | 104+10±            | 2.5:1           | 104+65±            | LT    | 1                          | 2                 | 60               |    |
| -L-                                               | 2.5:1              | 126+70±            | 2.5:1           | 127+55±            | LT    | 1                          | 2                 | 85               |    |
| -L-                                               | 2.5:1              | 163+08±            | 2.5:1           | 173+60±            | LT    | 1                          | 2                 | 750              |    |
|                                                   |                    |                    |                 |                    |       |                            |                   |                  |    |

NOTES

FOR ROCK EMBANKMENTS, SEE ROCK EMBANKMENTS (SPECIAL) PROVISIONS.

FOR ROCK PLATING, SEE SECTION 275 OF THE STANDARD SPECIFICATIONS.

USE CLASS 2 RIP RAP FOR ROCK EMBANKMENTS.

USE CLASS 2 RIP RAP FOR ROCK PLATING. 2

INSTALL GEOTEXTILE FOR ROCK EMBANKMENT ON TOP OF #57 STONE.

CONSTRUCT ROCK PLATING ABOVE ROCK EMBANKMENTS FROM ELEVATION SHOWN IN THE PLAN OR 1 FT. ABOVE THE MEAN SEA LEVEL TO THE SHOULDER HINGE POINT.

EXTEND ROCK PLATING TO 2.5:1 (H:V) SLOPE.

NORTH CAROLINA
DEPARTMENT OF TRANSPORTATION
DIVISION OF HIGHWAYS

GEOTECHNICAL ENGINEERING UNIT