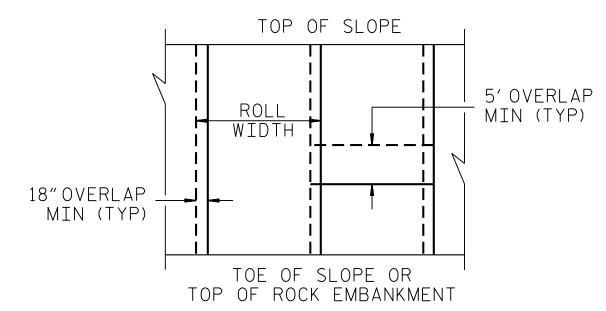

TOTAL = 1,280

\* USE RIP RAP CLASS 2 ONLY

PREPARED BY: J. PARK DATE: 09 / 2017

REVIEWED BY: J. BATTS DATE: 09 / 2017

GEOTEXTILE OVERLAP DETAIL

(PLAN VIEW)

|                                                                                                                                                                                                                                                                                                                                                                                                                                                                                                                                                                                                                                                                                                                                                                                                                                                                                                                                                                                                                                                                                                                                                                                                                                                                                                                                                                                                                                                                                                                                                                                                                                                                                                                                                                                                                                                                                                                                                                                                                                                                                                                               | ONSIDERED FINAL TURES COMPLETED |
|-------------------------------------------------------------------------------------------------------------------------------------------------------------------------------------------------------------------------------------------------------------------------------------------------------------------------------------------------------------------------------------------------------------------------------------------------------------------------------------------------------------------------------------------------------------------------------------------------------------------------------------------------------------------------------------------------------------------------------------------------------------------------------------------------------------------------------------------------------------------------------------------------------------------------------------------------------------------------------------------------------------------------------------------------------------------------------------------------------------------------------------------------------------------------------------------------------------------------------------------------------------------------------------------------------------------------------------------------------------------------------------------------------------------------------------------------------------------------------------------------------------------------------------------------------------------------------------------------------------------------------------------------------------------------------------------------------------------------------------------------------------------------------------------------------------------------------------------------------------------------------------------------------------------------------------------------------------------------------------------------------------------------------------------------------------------------------------------------------------------------------|---------------------------------|
| SIGNATURE DATE                                                                                                                                                                                                                                                                                                                                                                                                                                                                                                                                                                                                                                                                                                                                                                                                                                                                                                                                                                                                                                                                                                                                                                                                                                                                                                                                                                                                                                                                                                                                                                                                                                                                                                                                                                                                                                                                                                                                                                                                                                                                                                                | SIGNATURE DATE                  |
| DocuSigned by:  3/9/2021  A713DR5C81RA498                                                                                                                                                                                                                                                                                                                                                                                                                                                                                                                                                                                                                                                                                                                                                                                                                                                                                                                                                                                                                                                                                                                                                                                                                                                                                                                                                                                                                                                                                                                                                                                                                                                                                                                                                                                                                                                                                                                                                                                                                                                                                     |                                 |
| SEAL 032171  OFESS /ON NOTIFIED TO SEAL ONE PARTITION OF THE PARTITION OF |                                 |
| GEOTECHNICAL<br>ENGINEER                                                                                                                                                                                                                                                                                                                                                                                                                                                                                                                                                                                                                                                                                                                                                                                                                                                                                                                                                                                                                                                                                                                                                                                                                                                                                                                                                                                                                                                                                                                                                                                                                                                                                                                                                                                                                                                                                                                                                                                                                                                                                                      | ENGINEER                        |