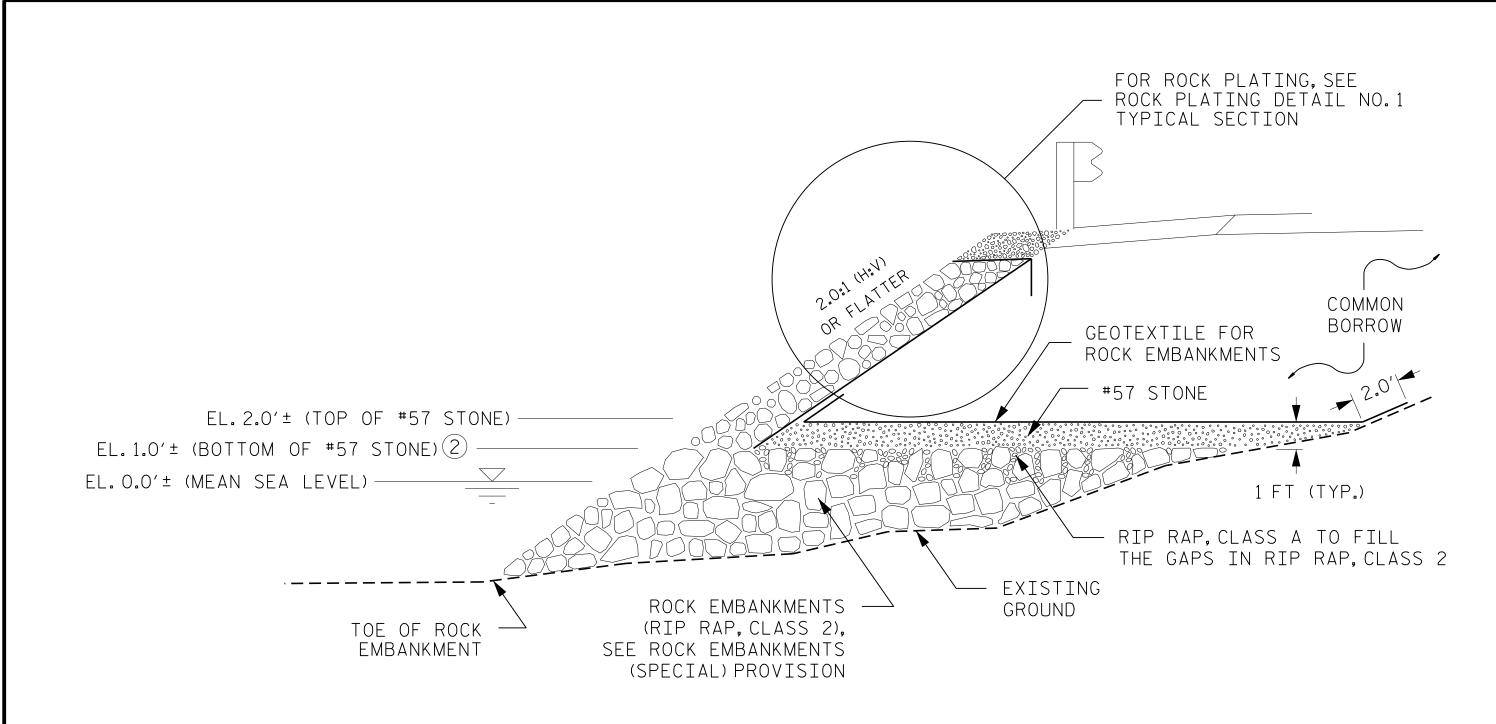

## ROCK EMBANKMENT/ROCK PLATING TYPICAL SECTION NOT TO SCALE

NOTES

FOR ROCK EMBANKMENTS, SEE ROCK EMBANKMENTS (SPECIAL) PROVISIONS.

FOR ROCK PLATING, SEE SECTION 275 OF THE STANDARD SPECIFICATIONS.

USE CLASS 2 RIP RAP FOR ROCK EMBANKMENTS.

USE CLASS 2 RIP RAP FOR ROCK PLATING. 2

INSTALL ROCK EMBANKMENTS USING CLASS 2 RIP RAP AS SHOWN IN THE PLAN OR 1.0 FT ABOVE THE MEAN SEA LEVEL.

FILL VOIDS IN THE TOP OF ROCK EMBANKMENTS WITH RIP RAP, CLASS A.

PLACE #57 STONE (SELECT MATERIAL, CLASS VI)1 FT.(TYP.) ABOVE RIP RAP, CLASS 2 AS SHOWN IN THE PLAN.

INSTALL GEOTEXTILE FOR ROCK EMBANKMENT ON TOP OF #57 STONE.

CONSTRUCT ROCK PLATING ABOVE ROCK EMBANKMENTS FROM ELEVATION SHOWN IN THE PLAN OR 1 FT. ABOVE THE MEAN SEA LEVEL TO THE SHOULDER HINGE POINT.

EXTEND ROCK PLATING TO 2.5:1 (H:V) SLOPE.

NORTH CAROLINA
DEPARTMENT OF TRANSPORTATION
DIVISION OF HIGHWAYS

GEOTECHNICAL ENGINEERING UNIT