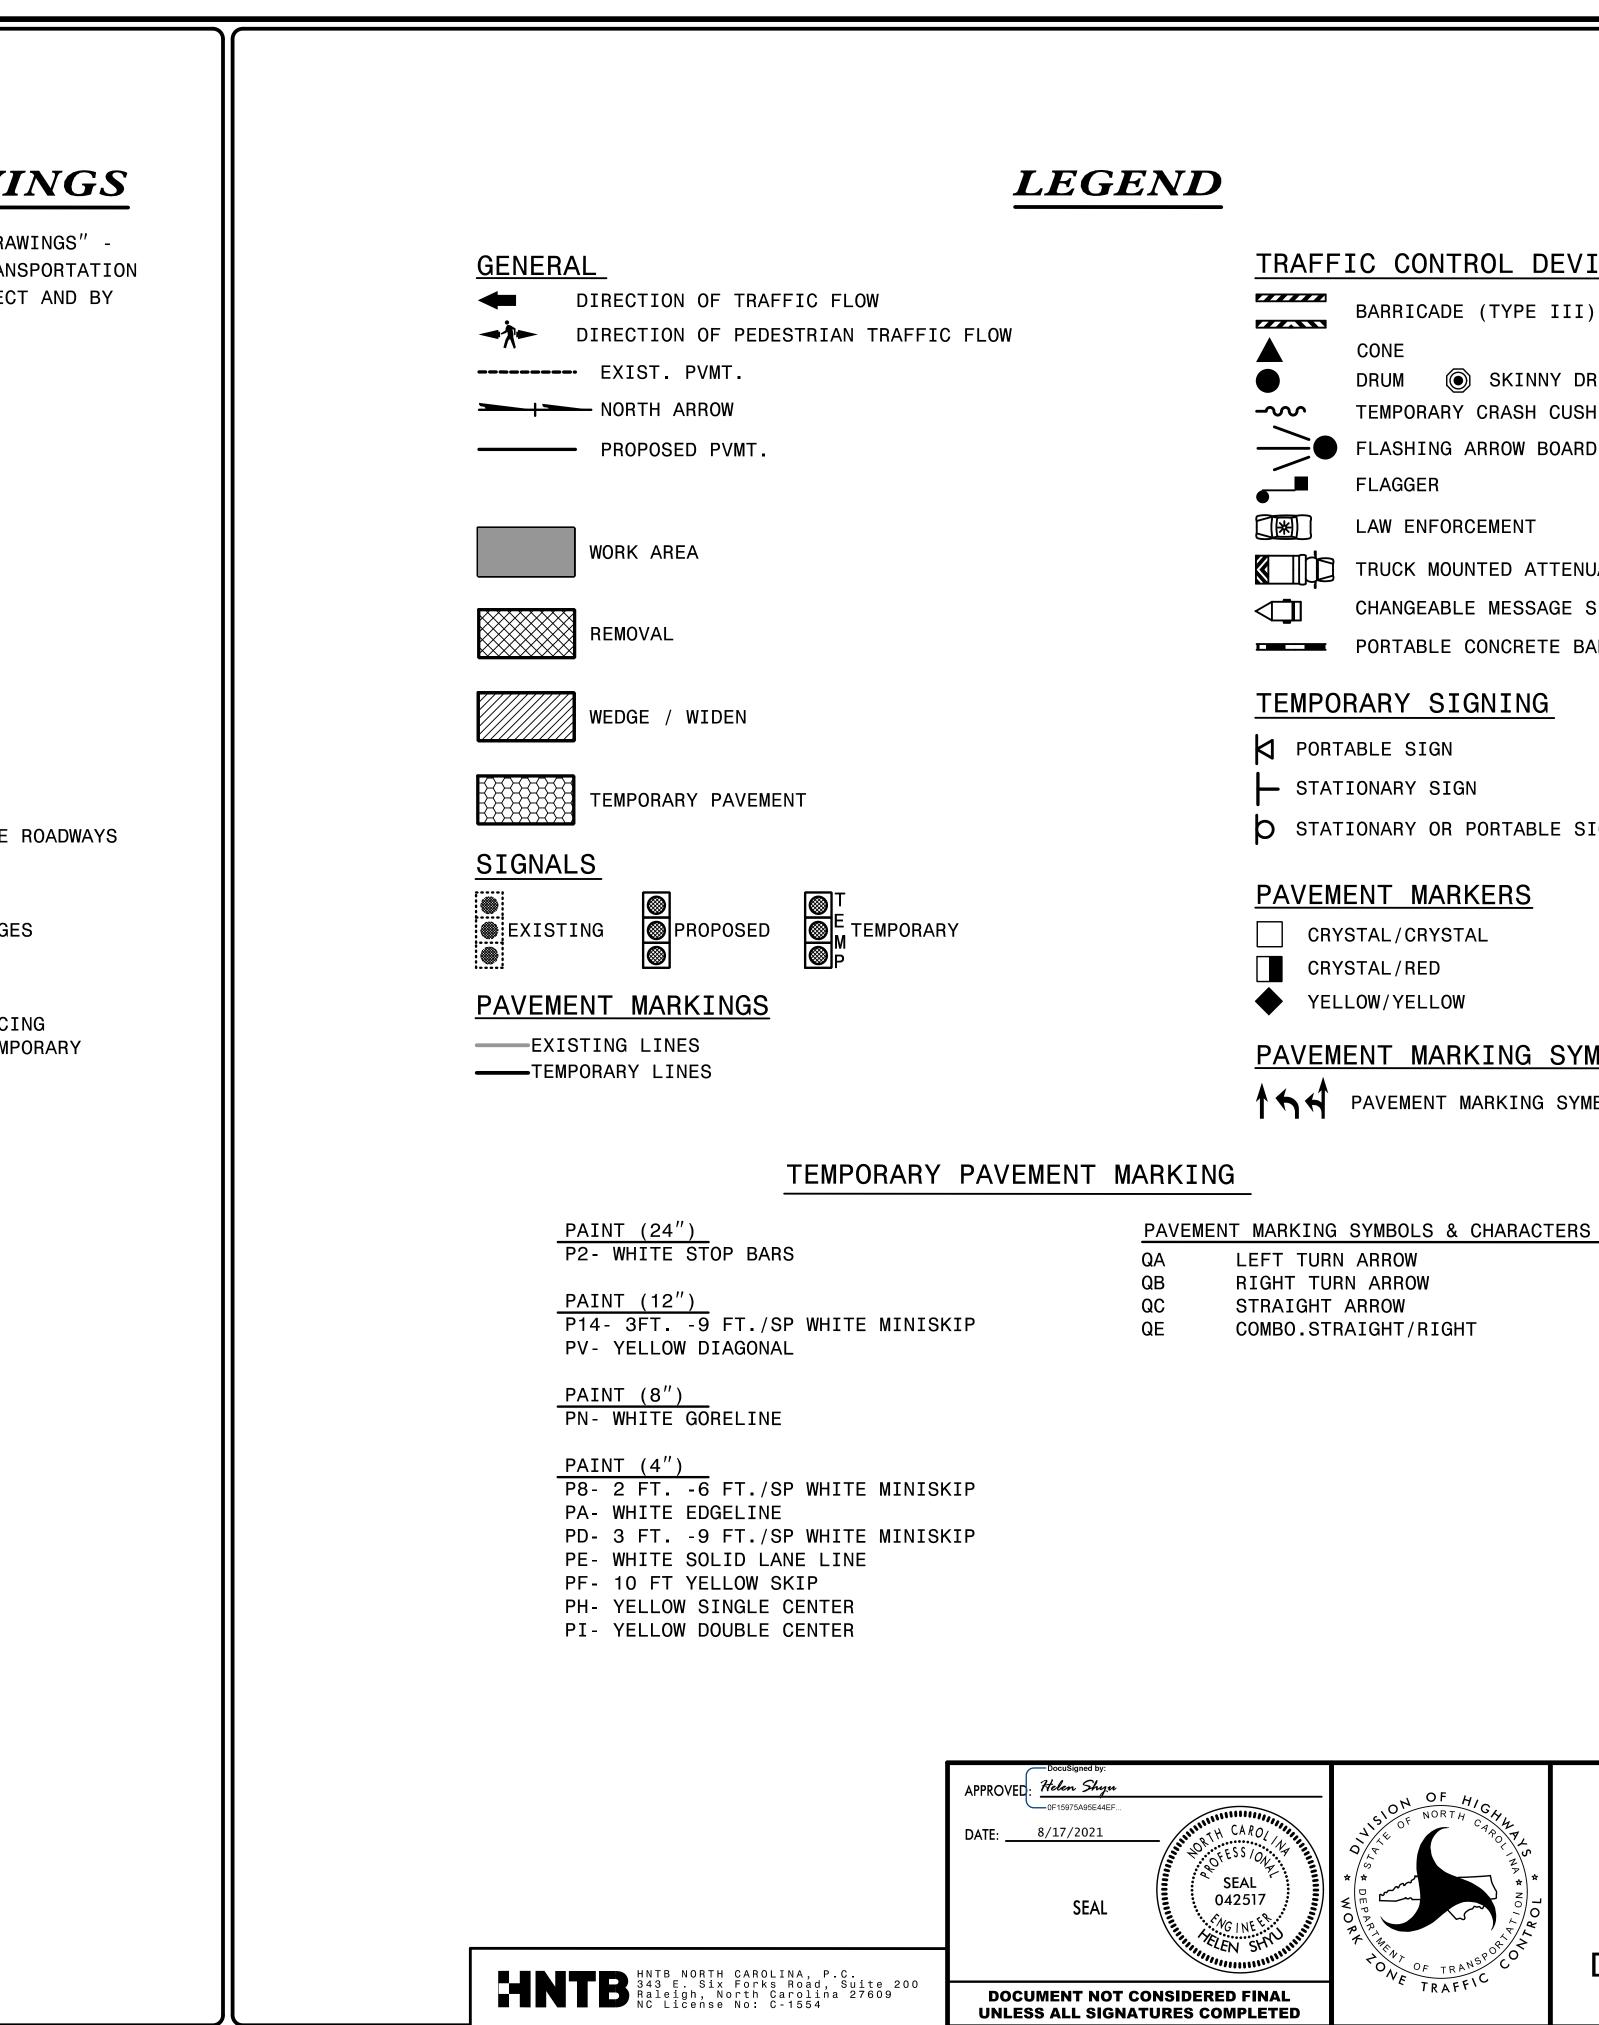

## TITLE

| 1101.01 | WORK ZONE ADVANCE WARNING SIGNS                    |
|---------|----------------------------------------------------|
| 1101.02 | TEMPORARY LANE CLOSURES                            |
| 1101.03 | TEMPORARY ROAD CLOSURES                            |
| 1101.04 | TEMPORARY SHOULDER CLOSURES                        |
| 1101.05 | WORK ZONE VEHICLE ACCESSES                         |
| 1101.11 | TRAFFIC CONTROL DESIGN TABLES                      |
| 1110.01 | STATIONARY WORK ZONE SIGNS                         |
| 1110.02 | PORTABLE WORK ZONE SIGNS                           |
| 1115.01 | FLASHING ARROW BOARDS                              |
| 1130.01 | DRUMS                                              |
| 1135.01 | CONES                                              |
| 1145.01 | BARRICADES                                         |
| 1150.01 | FLAGGERS                                           |
| 1165.01 | TRUCK MOUNTED ATTENUATOR                           |
| 1180.01 | SKINNY-DRUM                                        |
| 1205.01 | PAVEMENT MARKINGS - LINE TYPES AND OFFSETS         |
| 1205.02 | PAVEMENT MARKINGS - TWO-LANE AND MULTI-LANE ROADWA |
| 1205.04 | PAVEMENT MARKINGS - INTERSECTIONS                  |
| 1205.05 | PAVEMENT MARKINGS - TURN LANES                     |
| 1205.06 | PAVEMENT MARKINGS - LANE DROPS                     |
| 1205.08 | PAVEMENT MARKINGS - SYMBOLS AND WORD MESSAGES      |
| 1205.09 | PAVEMENT MARKINGS - PAINTED ISLANDS                |
| 1205.10 | PAVEMENT MARKINGS - SCHOOL AREAS                   |
| 1205.13 | PAVEMENT MARKINGS - LANE REDUCTIONS                |
| 1250.01 | RAISED PAVEMENT MARKERS - INSTALLATION SPACING     |
| 1251.01 | RAISED PAVEMENT MARKERS - PERMANENT AND TEMPORARY  |
|         |                                                    |

### TRAFFIC CONTROL DEVICES

| BARRICADE (TYPE III)           |
|--------------------------------|
| CONE                           |
| DRUM 🔘 SKINNY DRUM 🎯           |
| TEMPORARY CRASH CUSHION        |
| FLASHING ARROW BOARD           |
| FLAGGER                        |
| LAW ENFORCEMENT                |
| TRUCK MOUNTED ATTENUATOR (TMA) |
| CHANGEABLE MESSAGE SIGN        |
| PORTABLE CONCRETE BARRIER      |
|                                |

- O STATIONARY OR PORTABLE SIGN

### PAVEMENT MARKING SYMBOLS

PAVEMENT MARKING SYMBOLS

### TRANSPORTATION MANAGEMENT PLAN

ROADWAY STANDARD DRAWINGS & LEGEND