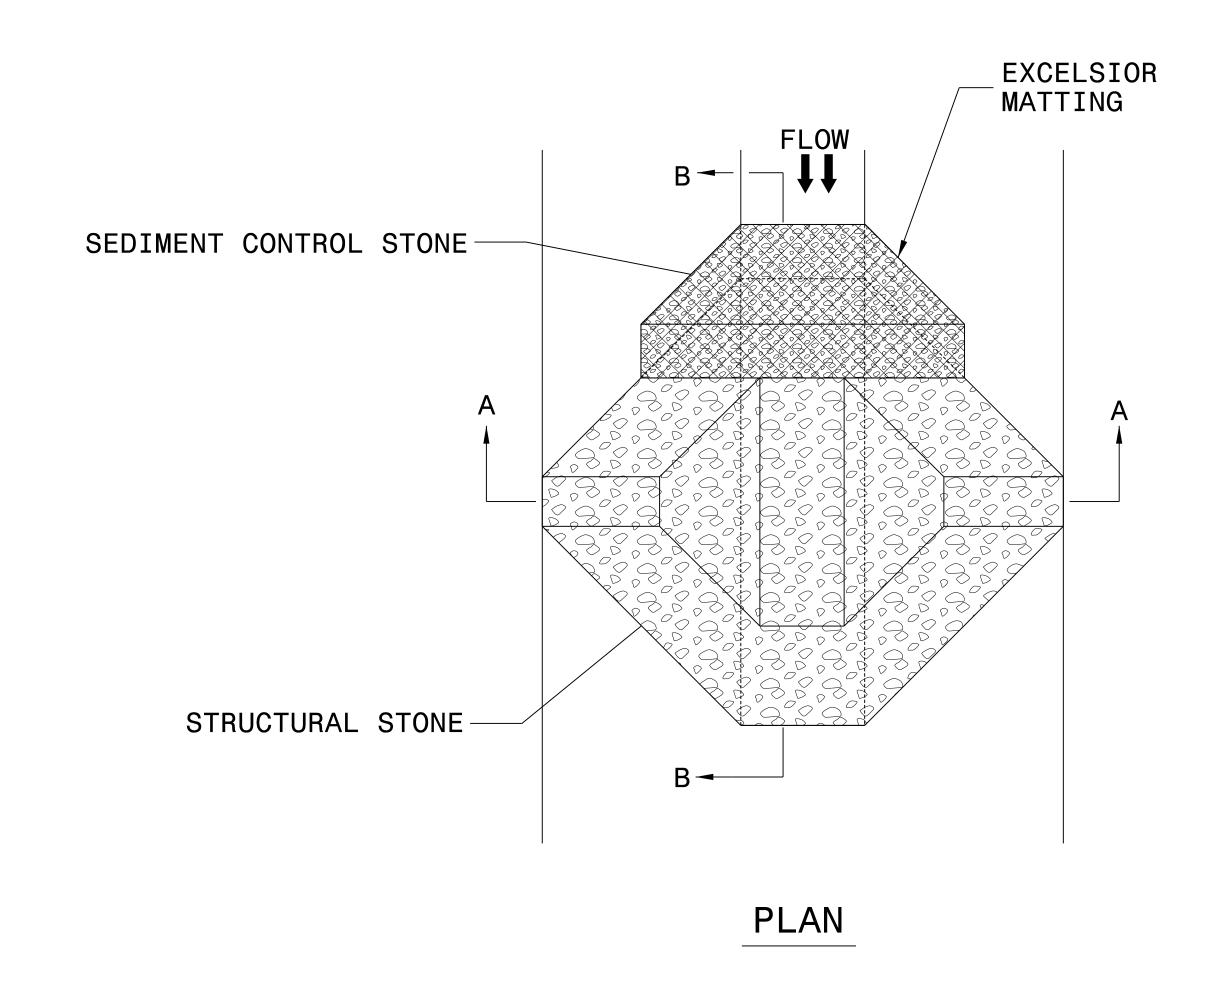

## TEMPORARY ROCK SILT CHECK TYPE 'A' WITH EXCELSIOR MATTING AND POLYACRYLAMIDE (PAM)

| SHEET NO.              |
|------------------------|
| EC-02E                 |
|                        |
| HYDRAULICS<br>ENGINEER |
|                        |
|                        |

## NOTES:

INSTALL TEMPORARY ROCK SILT CHECK TYPE A IN ACCORDANCE WITH ROADWAY STANDARD DRAWING NO. 1633.01.

USE EXCELSIOR FOR MATTING MATERIAL AND ANCHOR MATTING SECTION AT TOP AND BOTTOM WITH CLASS B STONE.