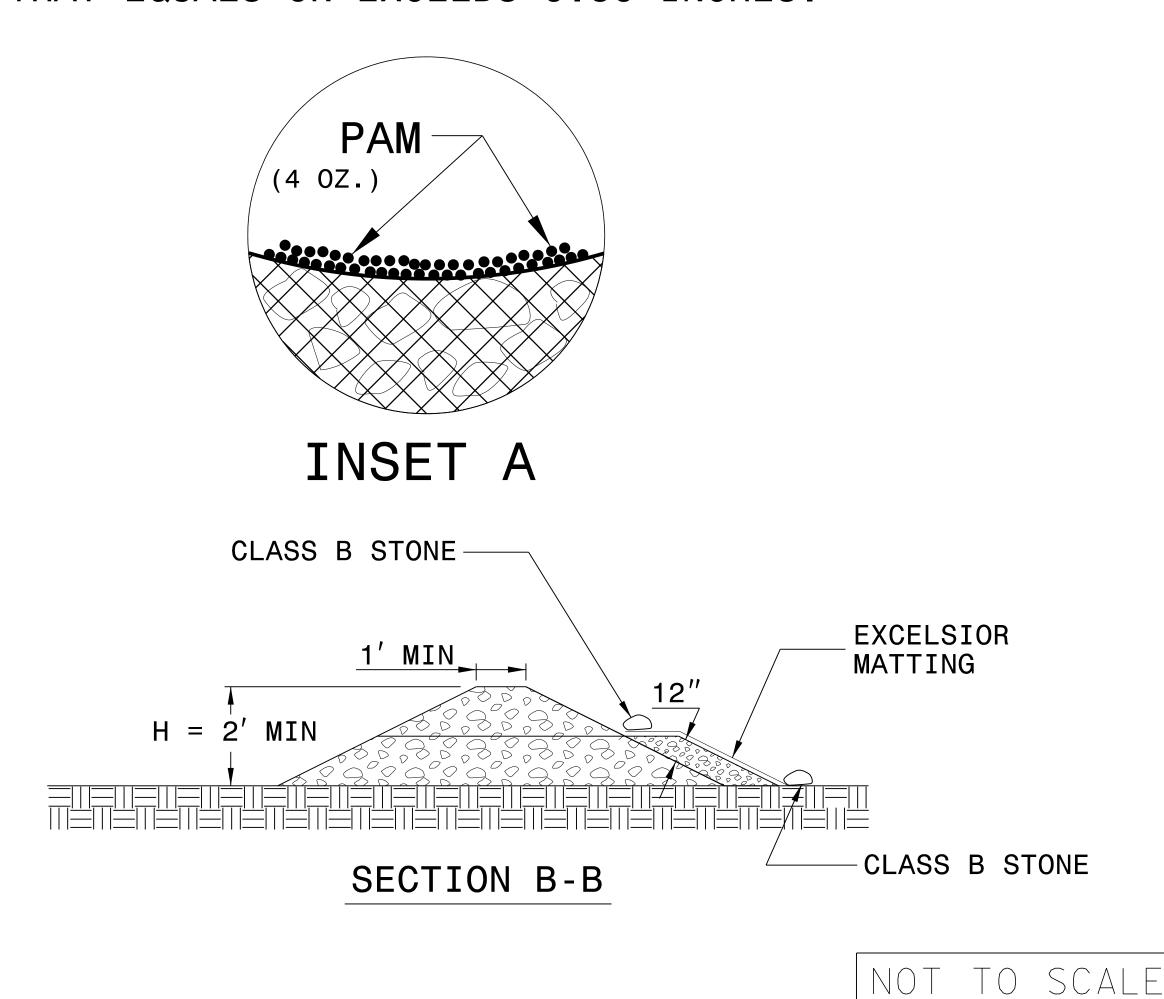

## NOTES:

INSTALL TEMPORARY ROCK SILT CHECK TYPE A IN ACCORDANCE WITH ROADWAY STANDARD DRAWING NO. 1633.01.

USE EXCELSIOR FOR MATTING MATERIAL AND ANCHOR MATTING SECTION AT TOP AND BOTTOM WITH CLASS B STONE.

PRIOR TO POLYACRYLAMIDE (PAM) APPLICATION, OBTAIN A SOIL SAMPLE FROM PROJECT LOCATION, AND FROM OFFSITE MATERIAL, AND ANALYZE FOR APPROPRIATE PAM FLOCCULANT TO BE APPLIED TO EACH ROCK SILT CHECK.

INITIALLY APPLY 4 OUNCES OF POLYACRYLAMIDE (PAM) TO TOP OF MATTING SECTION AND AFTER EVERY RAINFALL EVENT THAT EQUALS OR EXCEEDS 0.50 INCHES.