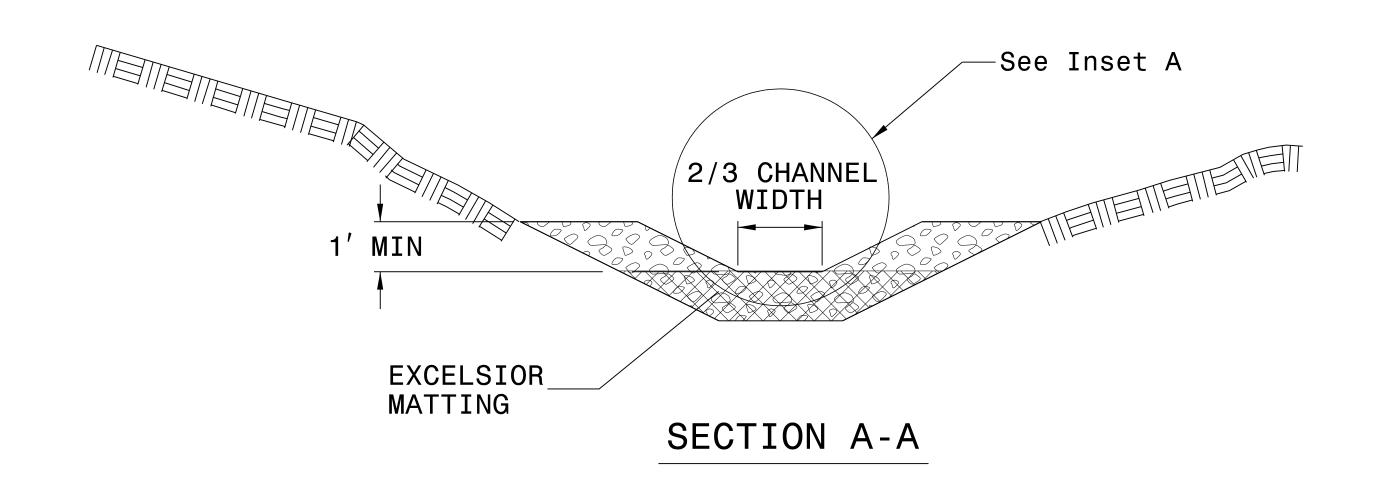

## NOTES:

INSTALL TEMPORARY ROCK SILT CHECK TYPE A IN ACCORDANCE WITH ROADWAY STANDARD DRAWING NO. 1633.01.

USE EXCELSIOR FOR MATTING MATERIAL AND ANCHOR MATTING SECTION AT TOP AND BOTTOM WITH CLASS B STONE.