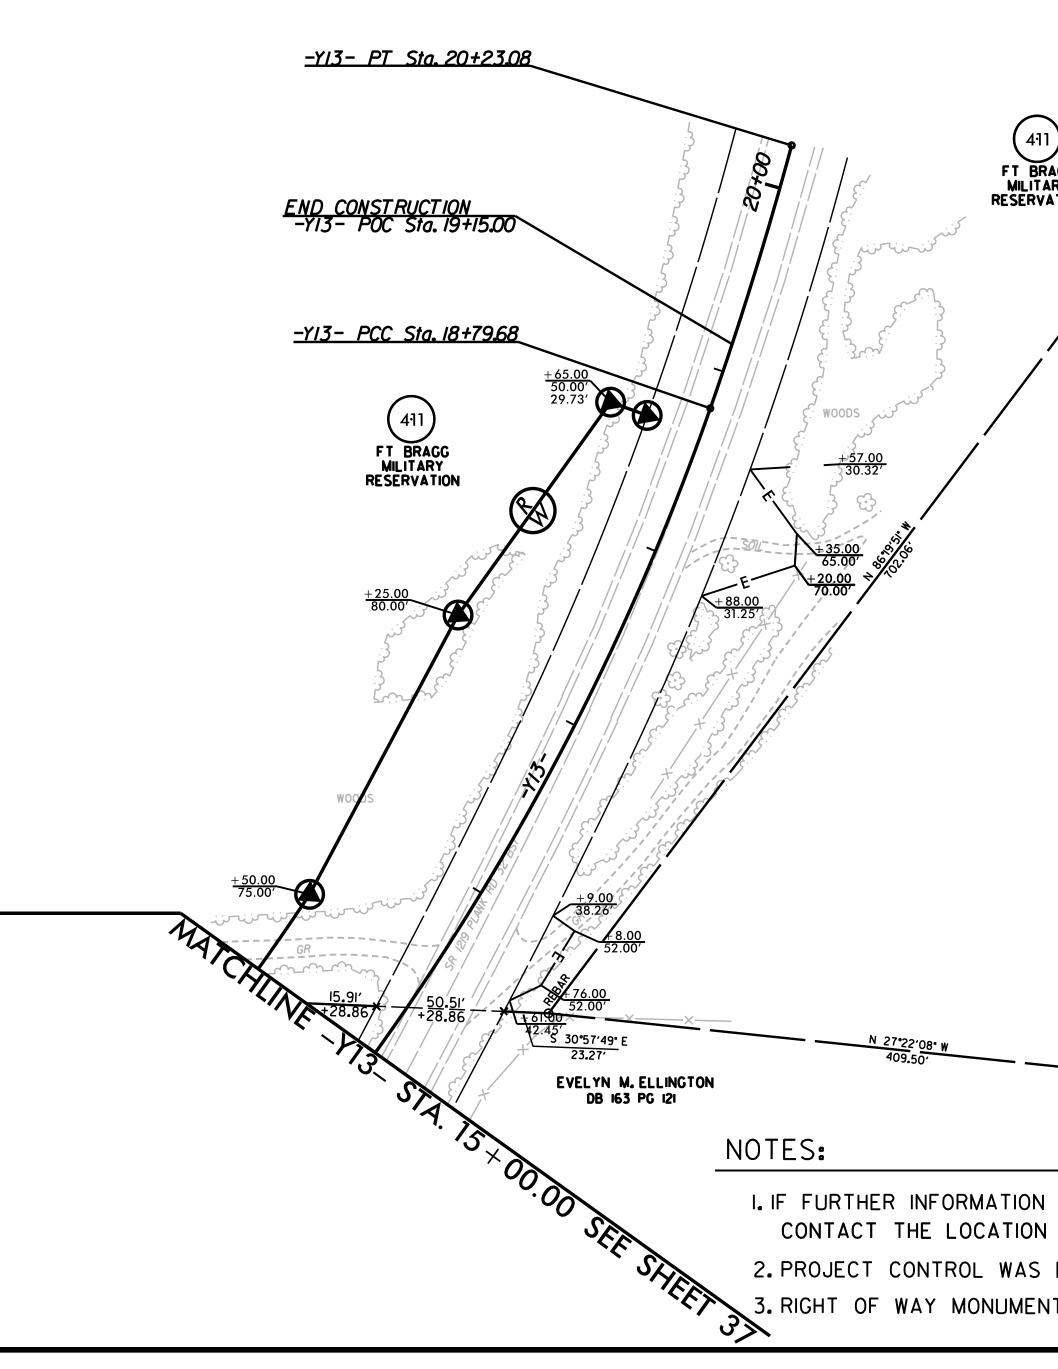

Ifurther certify that the right of way outlined in the tables shown hereon (loc and are accurate representations of t on the corresponding highway plans. Lals easement points shown herein have been survey control provided by others; that by others; and these monuments denote staking which may be subject to change determination).