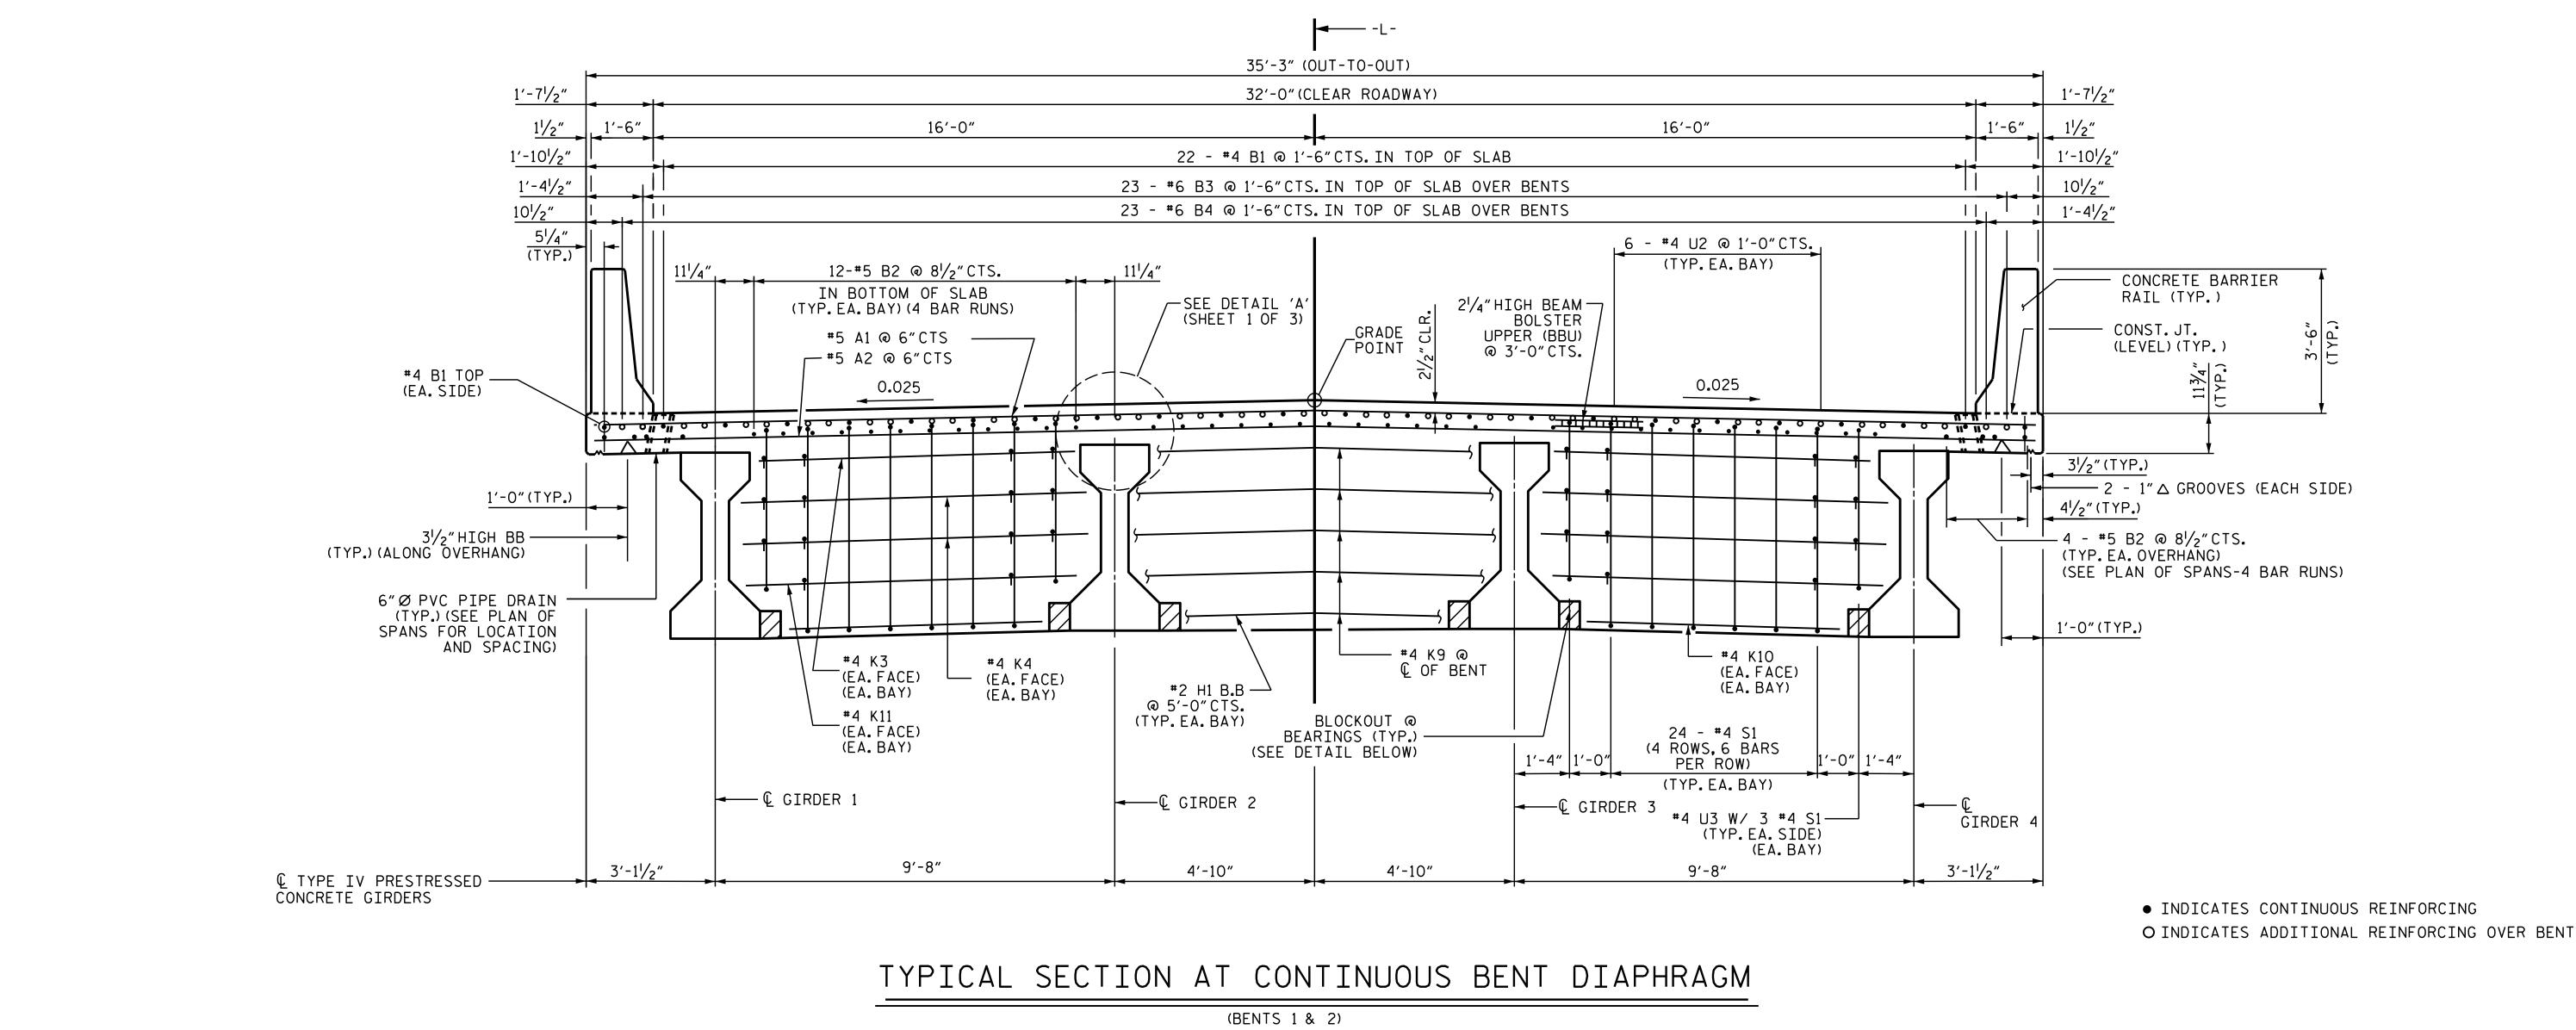

B-5703 PROJECT NO. \_\_\_\_ CUMBERLAND/HARNETT COUNTY STATION: 16+92.70 -L-

SHEET 2 OF 3

STATE OF NORTH CAROLINA DEPARTMENT OF TRANSPORTATION

SUPERSTRUCTURE TYPICAL SECTION

BENT DIAPHRAGM BLOCKOUT DETAIL

CHECKED BY: R.C. LARSON DATE: 03/20/19