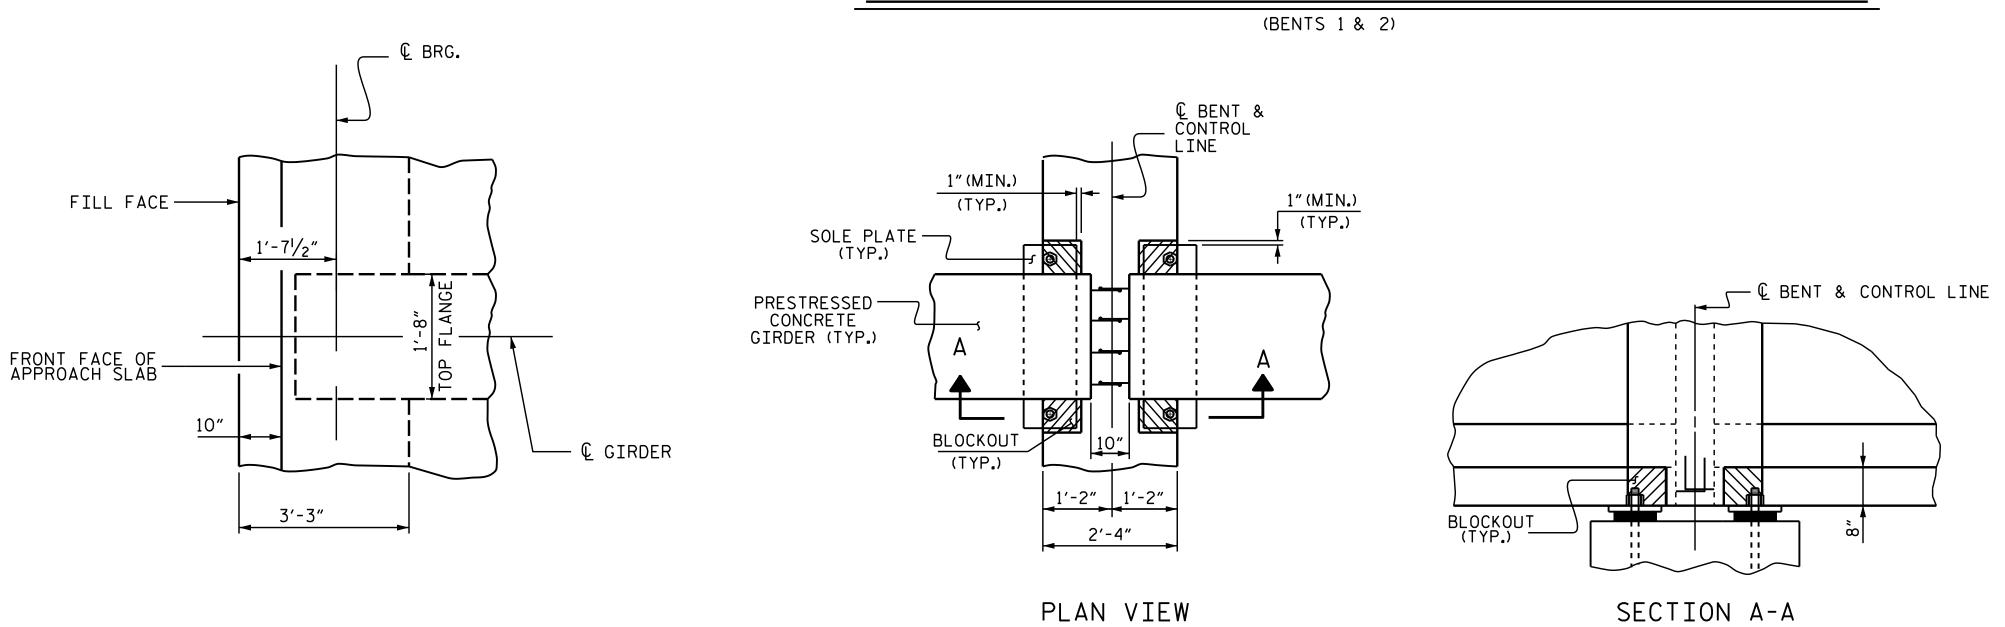

B-5703 PROJECT NO. \_\_\_\_ CUMBERLAND/HARNETT COUNTY STATION: 16+92.70 -L-

SHEET 2 OF 3

STATE OF NORTH CAROLINA DEPARTMENT OF TRANSPORTATION

SUPERSTRUCTURE TYPICAL SECTION

BENT DIAPHRAGM BLOCKOUT DETAIL

CHECKED BY: R.C. LARSON DATE: 03/20/19