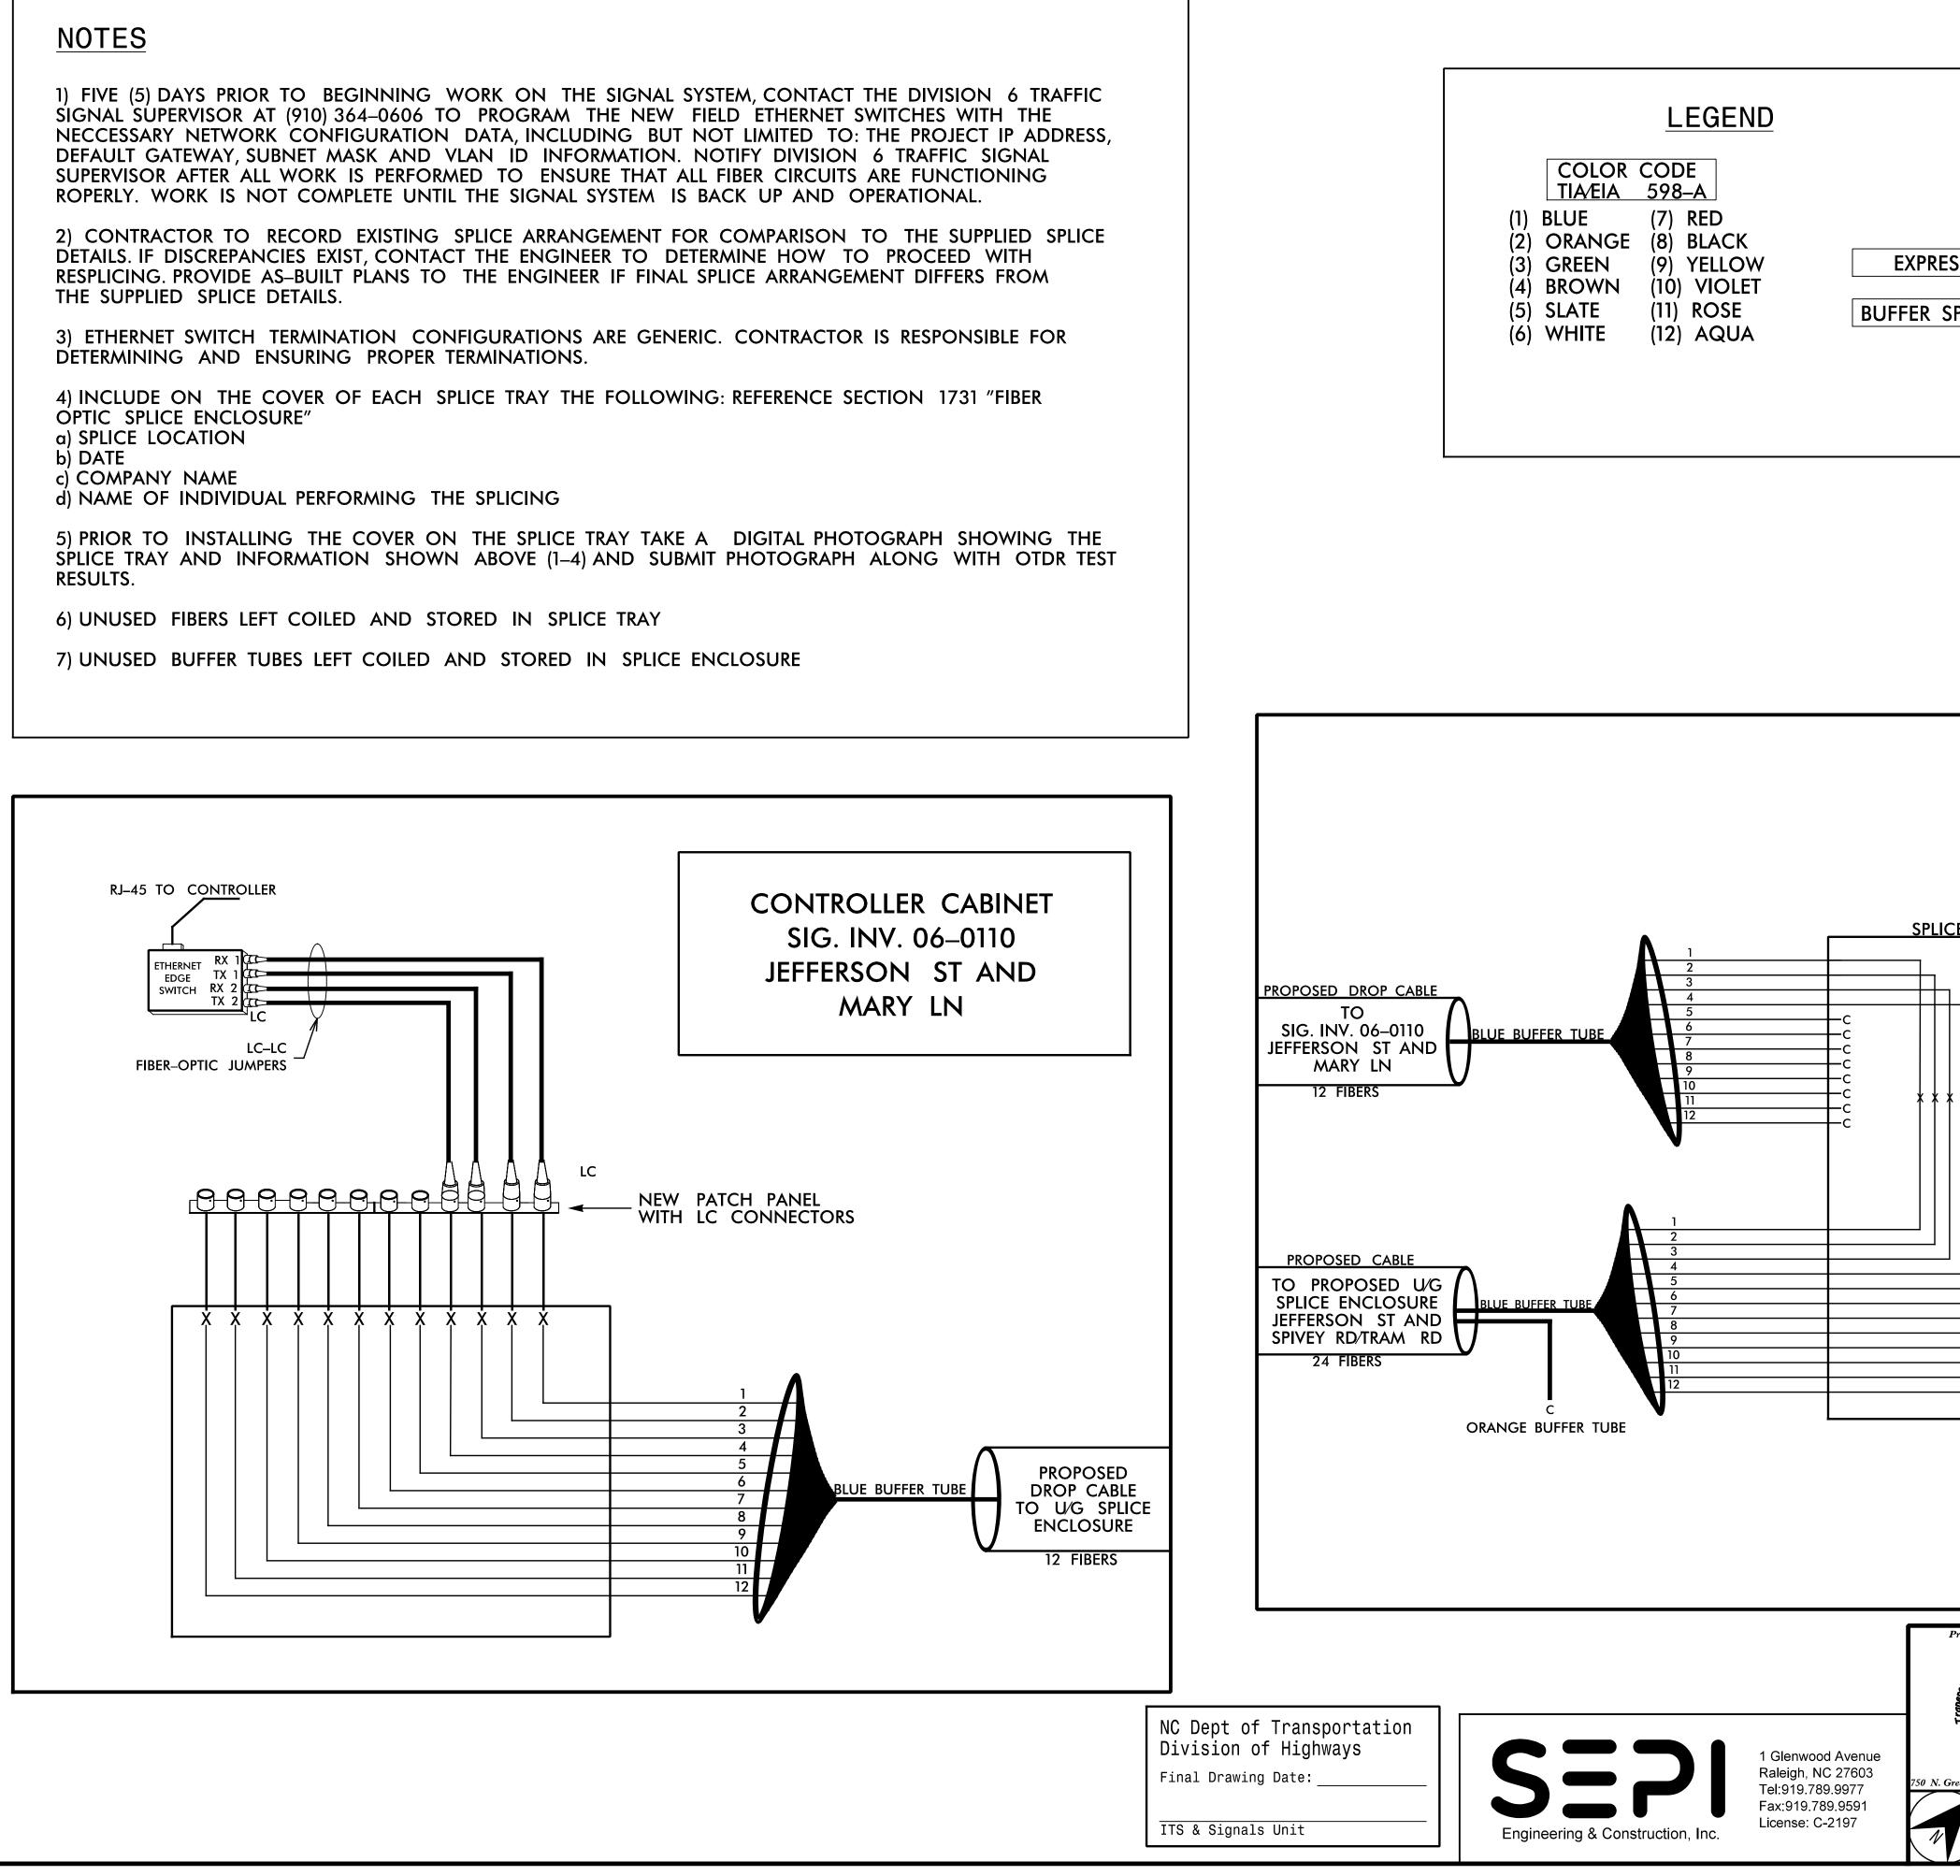

|                                                       |                                                                                                                          |                                           | PROJECT REFERENCE NO. | SHEET NO.         |
|-------------------------------------------------------|--------------------------------------------------------------------------------------------------------------------------|-------------------------------------------|-----------------------|-------------------|
|                                                       |                                                                                                                          |                                           | R - 5020B             | SCP-33            |
| C = CAP AN<br>SS = EXPRESS<br>THROU<br>PLICE = SPLICE | N SPLICE INDIVIDUAL F<br>ND SEAL<br>S ENTIRE BUFFER TUBE<br>GH WITHOUT CUTTING<br>ALL FIBERS IN BUFFER<br>COLOR TO COLOR | /FIBERS                                   |                       |                   |
| <u>CE TRAY</u>                                        |                                                                                                                          | OSED U/G<br>ENCLOSU<br>ERSON S<br>MARY LI | T AND                 |                   |
|                                                       |                                                                                                                          |                                           |                       |                   |
|                                                       |                                                                                                                          | NG PLANS                                  | VILLE STAL            | OF WAR OF THE WAR |