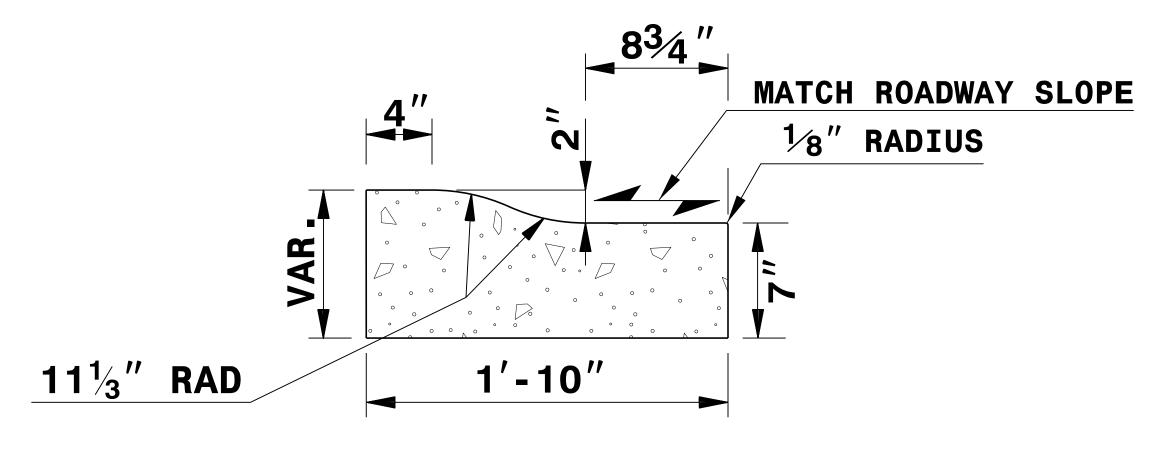

## ROUNDABOUT TRUCK APRON CURB AND GUTTER (2" ROLLED CURB)

|                                            | PROJECT REFERENCE NO.<br><b>R - 5020B</b>                                                               | SHEET NO.<br><b>2C-8</b> |
|--------------------------------------------|---------------------------------------------------------------------------------------------------------|--------------------------|
|                                            |                                                                                                         |                          |
|                                            |                                                                                                         |                          |
|                                            |                                                                                                         |                          |
|                                            |                                                                                                         |                          |
|                                            |                                                                                                         |                          |
|                                            |                                                                                                         |                          |
|                                            |                                                                                                         |                          |
|                                            |                                                                                                         |                          |
|                                            |                                                                                                         |                          |
|                                            |                                                                                                         |                          |
|                                            |                                                                                                         |                          |
|                                            |                                                                                                         |                          |
|                                            |                                                                                                         |                          |
|                                            |                                                                                                         |                          |
|                                            |                                                                                                         |                          |
|                                            |                                                                                                         |                          |
|                                            |                                                                                                         |                          |
|                                            |                                                                                                         |                          |
|                                            |                                                                                                         |                          |
|                                            |                                                                                                         |                          |
|                                            |                                                                                                         |                          |
|                                            |                                                                                                         |                          |
|                                            |                                                                                                         |                          |
|                                            |                                                                                                         |                          |
|                                            |                                                                                                         |                          |
|                                            | CONTRACT STANDA<br>AND DEVELOPMENT<br>Office 919-707-6950 FAX S                                         | RDS<br>UNIT              |
| NOR FESSION TO                             | Office 919-707-6950 FAX S                                                                               |                          |
| Docusinged S: Howerton<br>Jour S. Howerton |                                                                                                         |                          |
| Docustored Sy: Hower Hours                 | ORIGINAL BY: <u>R. KLUCKMAN</u> DAT<br>MODIFIED BY: <u>DAT</u><br>CHECKED BY: <u>DAT</u><br>FILE SPEC.: | E: <u>11/30/17</u>       |