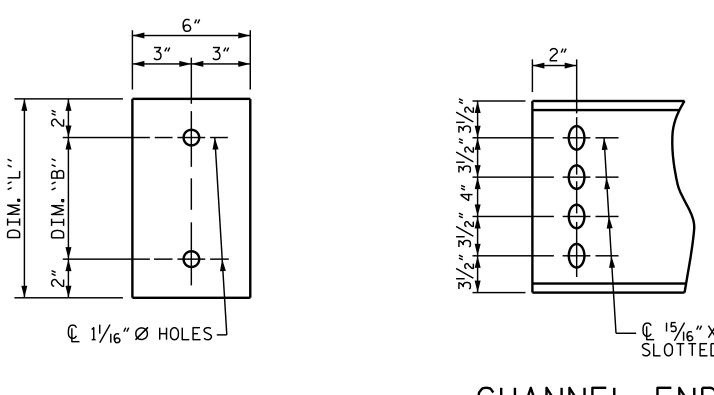

## CONNECTOR PLATE DETAILS

PLATE DETAILS

## TABLE

| GIRDER<br>TYPE | CHANNEL<br>SIZE | DIM ``A''             | DIM ``B'' | DIM ``L'' |  |
|----------------|-----------------|-----------------------|-----------|-----------|--|
| IV             | MC 18 × 42.7    | 1′-9 <sup>l</sup> /2″ | 1'-2"     | 1'-6″     |  |