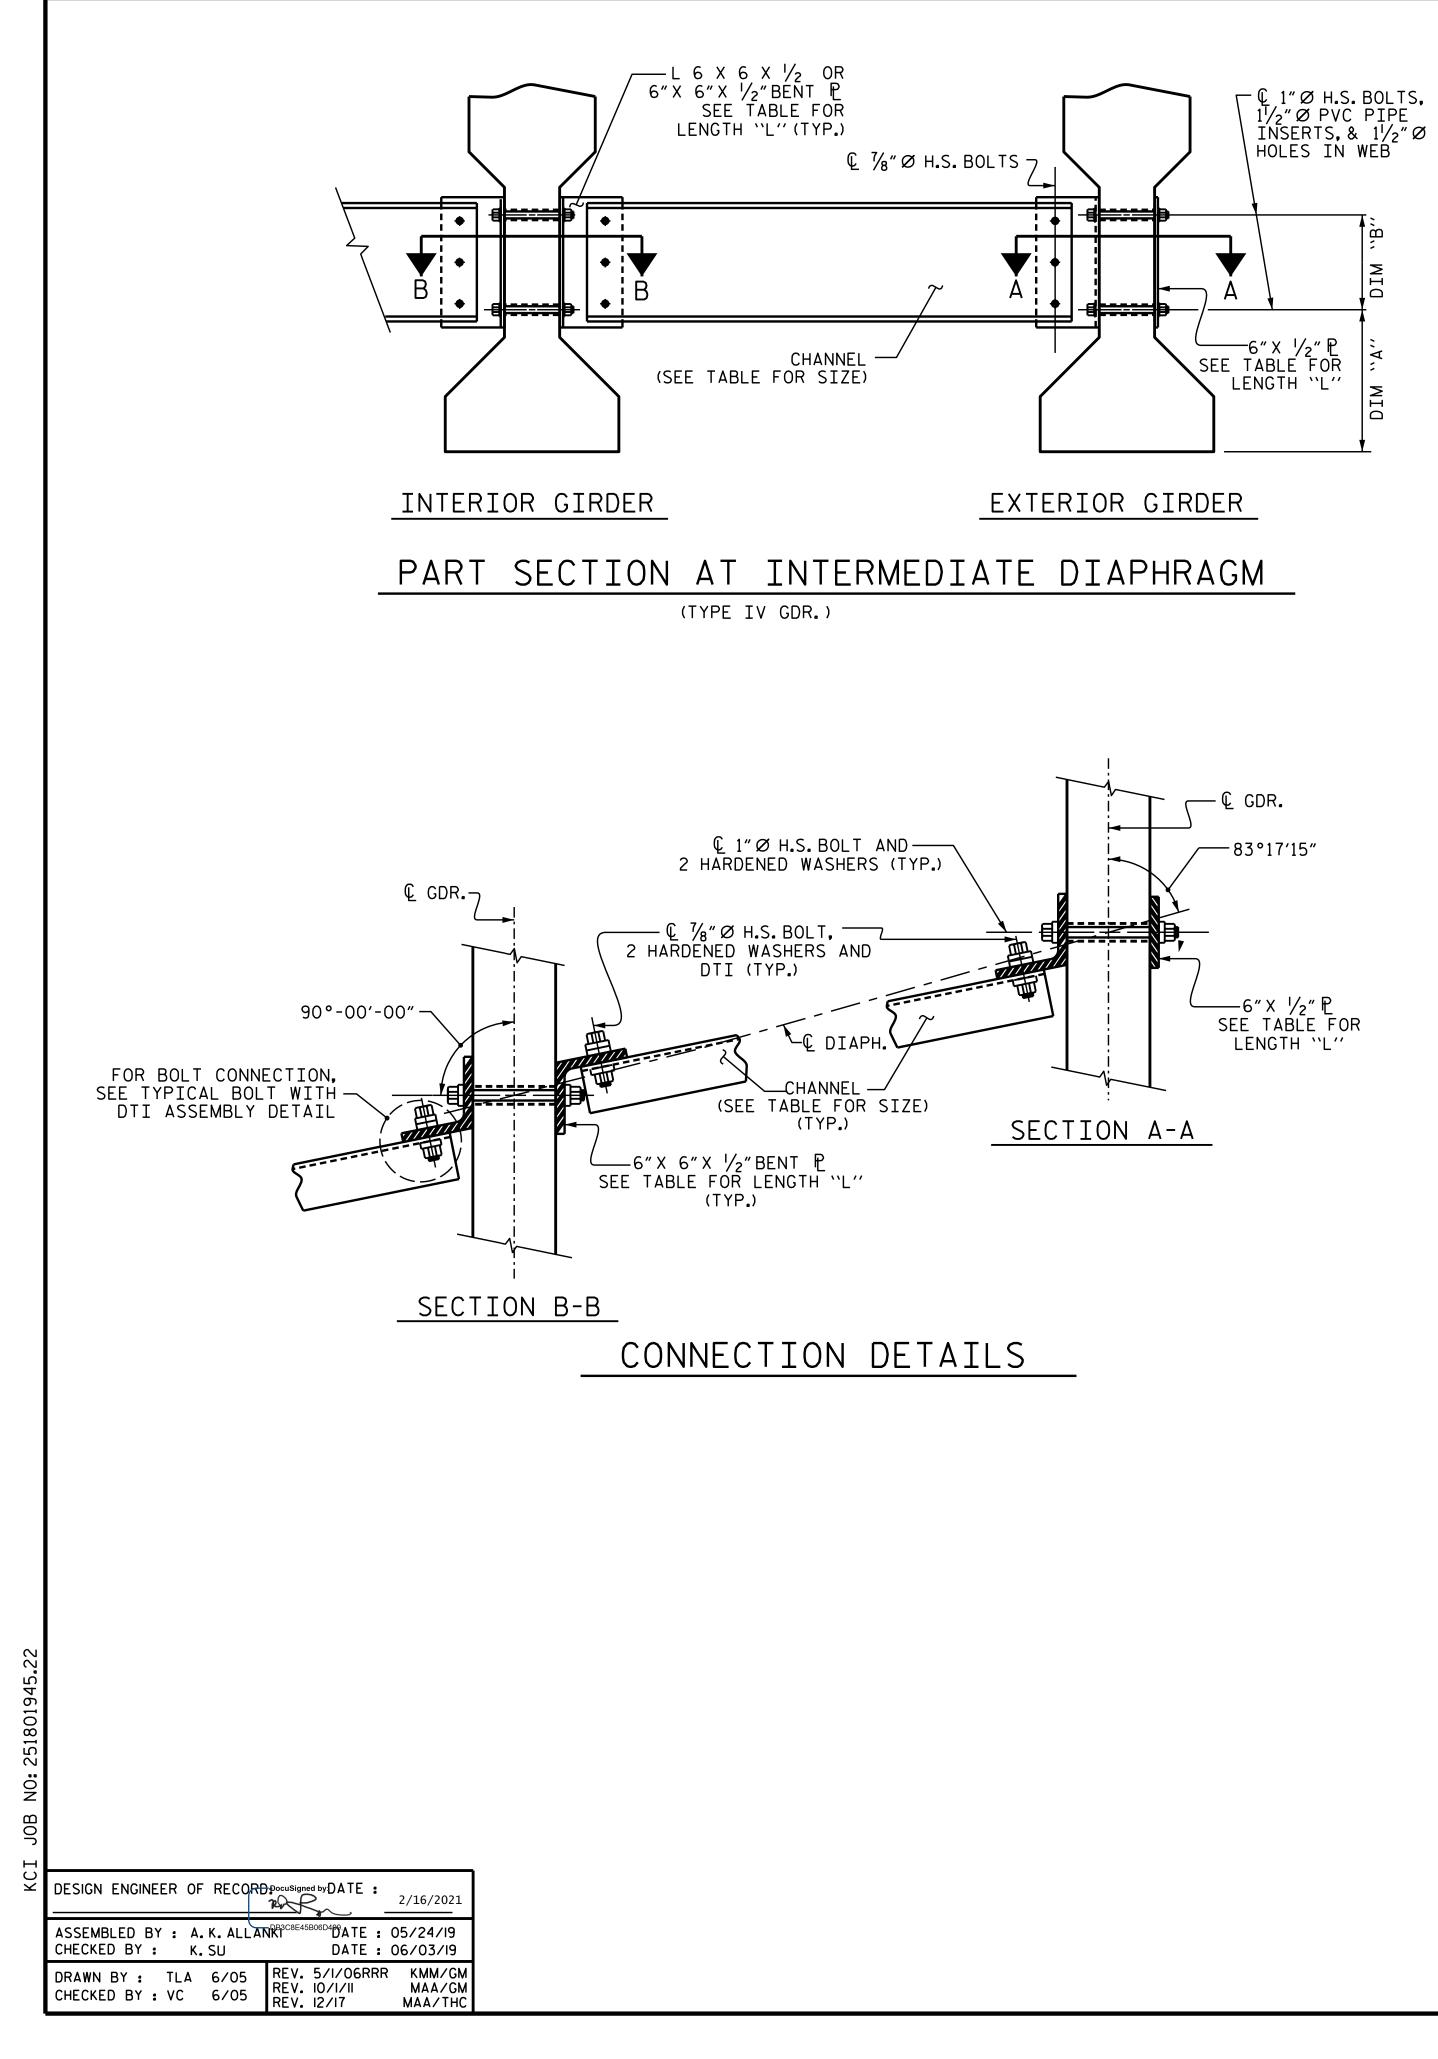

## STRUCTURAL STEEL NOTES

ALL INTERMEDIATE DIAPHRAGM STEEL AND CONNECTOR PLATES SHALL BE AASHTO M270 GRADE 50 OR APPROVED EQUAL.

TENSION ON THE ASTM A325 BOLTS THROUGH THE CHANNEL MEMBER SHALL BE CALIBRATED USING DIRECT TENSION INDICATOR WASHERS IN ACCORDANCE WITH THE STANDARD SPECIFICATIONS.

TENSION ON THE ASTM A449 BOLTS THROUGH THE GIRDER WEB SHALL BE SNUG TIGHTENED FOLLOWED BY AN ADDITIONAL 1/4 TURN.

THE PLATES, BENT PLATES, CHANNELS, AND ANGLES SHALL BE GALVANIZED OR METALLIZED IN ACCORDANCE WITH THE STANDARD SPECIFICATIONS. FOR THERMAL SPRAYED COATINGS (METALLIZATION), SEE SPECIAL PROVISIONS.

GALVANIZE THE HIGH STRENGTH BOLTS, NUTS, WASHERS AND DIRECT TENSION INDICATORS IN ACCORDANCE WITH THE STANDARD SPECIFICATIONS.

USE AN ASTM F436 HARDENED WASHER WITH STANDARD AND SLOTTED HOLES UNDER EACH BOLT HEAD AND NUT.

FOR BOLTS THROUGH THE GIRDER WEB, PROVIDE SUFFICIENT LENGTH OF THREADS ON ALL BOLTS TO ACCOMMODATE WASHERS AND THE THICKNESS OF CONNECTING MEMBER PLUS AT LEAST 1/4" PROJECTION BEYOND THE NUT.

INTERMEDIATE DIAPHRAGM ASSEMBLY SHALL COMPLY WITH SECTION 1072 OF THE STANDARD SPECIFICATIONS.

## TABLE

| GIRDER<br>TYPE | CHANNEL<br>SIZE | DIM ``A''             | DIM ``B'' | DIM ``L'' |  |
|----------------|-----------------|-----------------------|-----------|-----------|--|
| IV             | MC 18 × 42.7    | 1′-9 <sup>l</sup> /2″ | 1'-2"     | 1'-6″     |  |