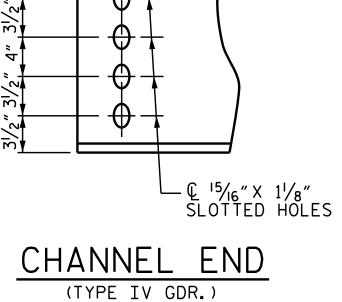

## CONNECTOR PLATE DETAILS

PLATE DETAILS

## TABLE

| GIRDER<br>TYPE | CHANNEL<br>SIZE | DIM ``A''             | DIM ``B'' | DIM ``L'' |  |
|----------------|-----------------|-----------------------|-----------|-----------|--|
| IV             | MC 18 × 42.7    | 1′-9 <sup>l</sup> /2″ | 1'-2"     | 1'-6″     |  |