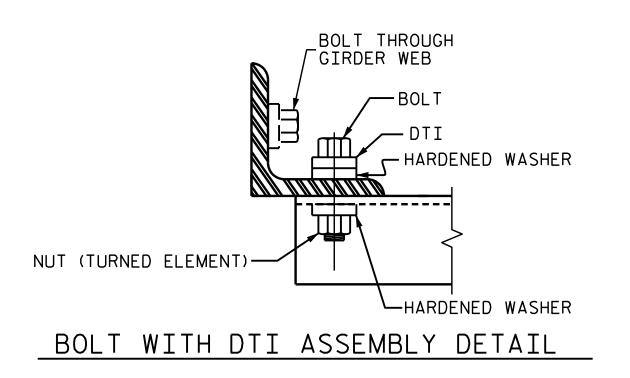

## STRUCTURAL STEEL NOTES

ALL INTERMEDIATE DIAPHRAGM STEEL AND CONNECTOR PLATES SHALL BE AASHTO M270 GRADE 50 OR APPROVED EQUAL.

TENSION ON THE ASTM A325 BOLTS THROUGH THE CHANNEL MEMBER SHALL BE CALIBRATED USING DIRECT TENSION INDICATOR WASHERS IN ACCORDANCE WITH THE STANDARD SPECIFICATIONS.

TENSION ON THE ASTM A449 BOLTS THROUGH THE GIRDER WEB SHALL BE SNUG TIGHTENED FOLLOWED BY AN ADDITIONAL 1/4 TURN.

THE PLATES, BENT PLATES, CHANNELS, AND ANGLES SHALL BE GALVANIZED OR METALLIZED IN ACCORDANCE WITH THE STANDARD SPECIFICATIONS. FOR THERMAL SPRAYED COATINGS (METALLIZATION), SEE SPECIAL PROVISIONS.

GALVANIZE THE HIGH STRENGTH BOLTS, NUTS, WASHERS AND DIRECT TENSION INDICATORS IN ACCORDANCE WITH THE STANDARD SPECIFICATIONS.

USE AN ASTM F436 HARDENED WASHER WITH STANDARD AND SLOTTED HOLES UNDER EACH BOLT HEAD AND NUT.

FOR BOLTS THROUGH THE GIRDER WEB, PROVIDE SUFFICIENT LENGTH OF THREADS ON ALL BOLTS TO ACCOMMODATE WASHERS AND THE THICKNESS OF CONNECTING MEMBER PLUS AT LEAST 1/4" PROJECTION BEYOND THE NUT.

INTERMEDIATE DIAPHRAGM ASSEMBLY SHALL COMPLY WITH SECTION 1072 OF THE STANDARD SPECIFICATIONS.