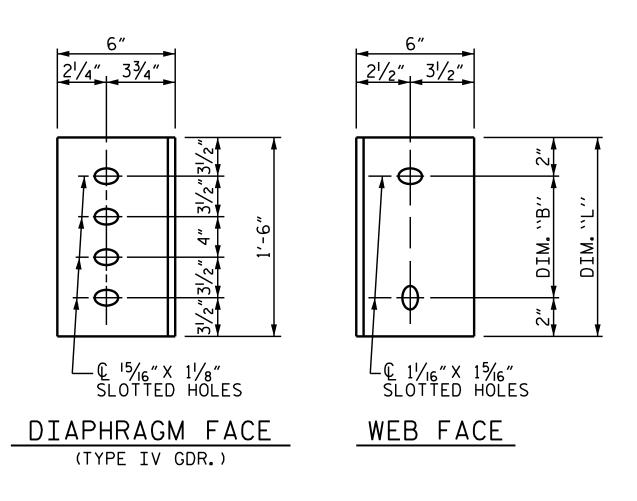

## CONNECTOR PLATE DETAILS

PLATE DETAILS

## TABLE

| GIRDER<br>TYPE | CHANNEL<br>SIZE | DIM ``A''             | DIM ``B'' | DIM ``L'' |  |
|----------------|-----------------|-----------------------|-----------|-----------|--|
| IV             | MC 18 × 42.7    | 1′-9 <sup>l</sup> /2″ | 1'-2"     | 1'-6″     |  |