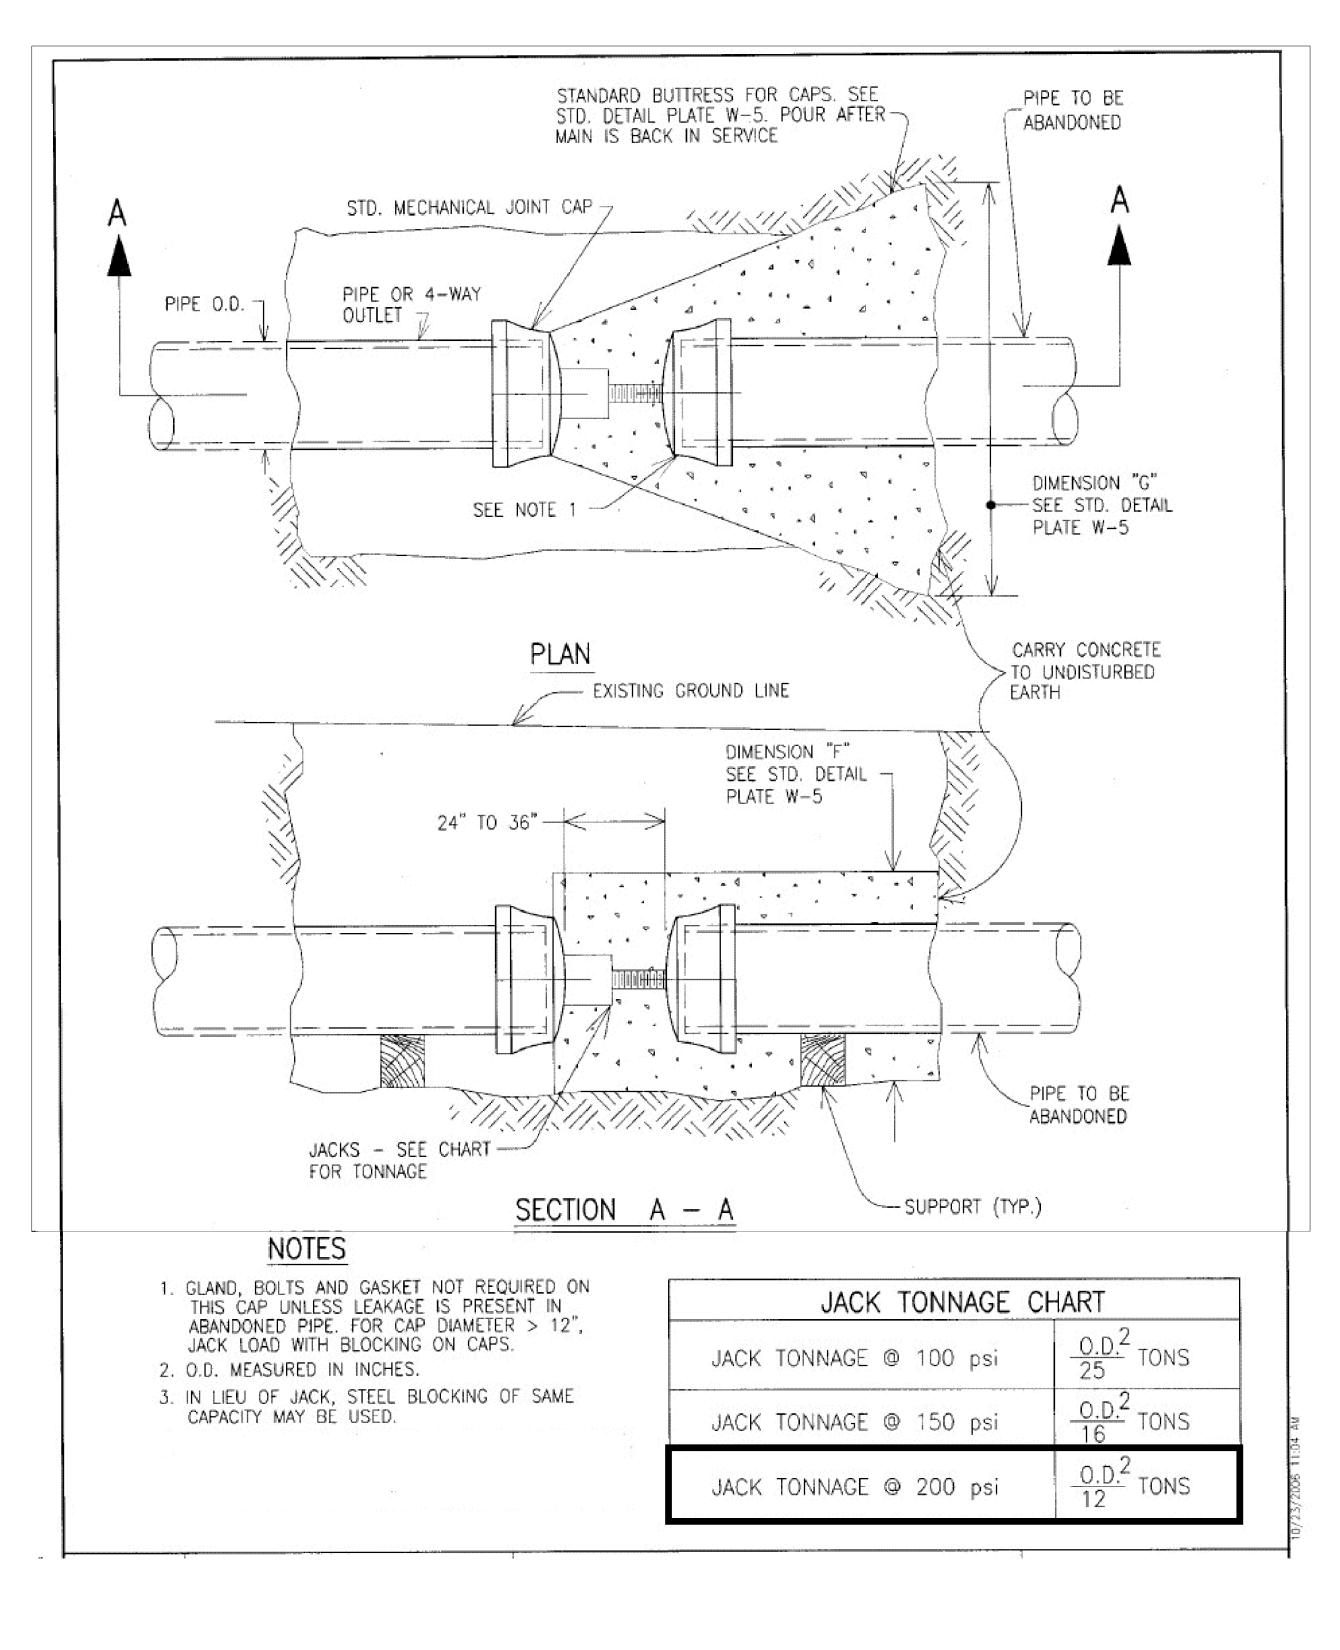

DOUBLE CAPS, JACK AND BUTTRESS

## PROJECT REFERENCE NO. SHEET NO. U-5666 UC-3B ESIGNED BY: DK CARO RAWN BY: CS -Docusigned by: Marco Menende HECKED BY: M.M. PPROVED BY: REVISED: NORTH CAROLINA DEPARTMENT OF TRANSPORTATION UTILITIES ENGINEERING SE PHONE:(919)707-669 FAX:(919)250-4151 TILITY CONSTRUCT PLANS ONLY Engineers • Planners • Scientists • Construction Mar 4505 Falls of Neuse Road, Suite 400 Raleigh, NC 27609 Phone (919) 783-9214 • Fax (919) 783-9266 KCI License No. C-764 UTILITY CONSTRUCTION DOCUMENT NOT CONSIDERED FINAL UNLESS ALL SIGNATURES COMPLETED BUTTRESS FOR CAPS PLAN G CARRY CONCRETE TO UNDISTURBED EARTH. C. SECTION 나는 아이에 있는 것이 같이 많이 많이 많이 했다. かだれははば BUTTRESS FOR CAPS - 12" - 16" 24" 20" 30" 36" 2'-11" 1'-8" 2'-4" 10" 1'-1" 1'-4" 3'-10" 4'-6" 5'-1" 6'-0" 2'-4" 3'-0" 2'-6" 3'-0" 4'-0" 4'-10" 5'-10" 7'-11" 9'-8"