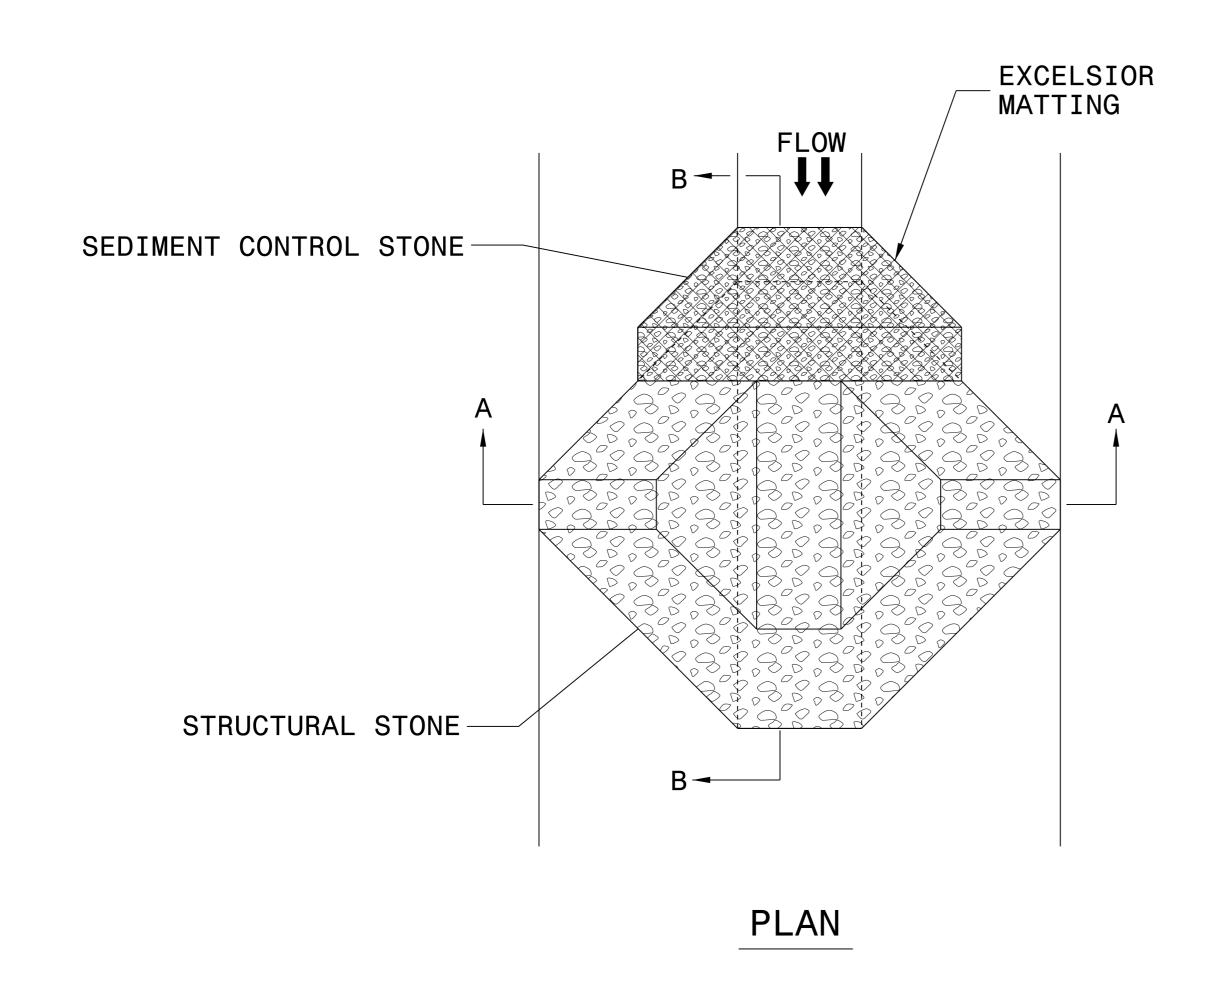

## TEMPORARY ROCK SILT CHECK TYPE 'A' WITH EXCELSIOR MATTING AND POLYACRYLAMIDE (PAM)

## NOTES:

INSTALL TEMPORARY ROCK SILT CHECK TYPE A IN ACCORDANCE WITH ROADWAY STANDARD DRAWING NO. 1633.01.

USE EXCELSIOR FOR MATTING MATERIAL AND ANCHOR MATTING SECTION AT TOP AND BOTTOM WITH CLASS B STONE.