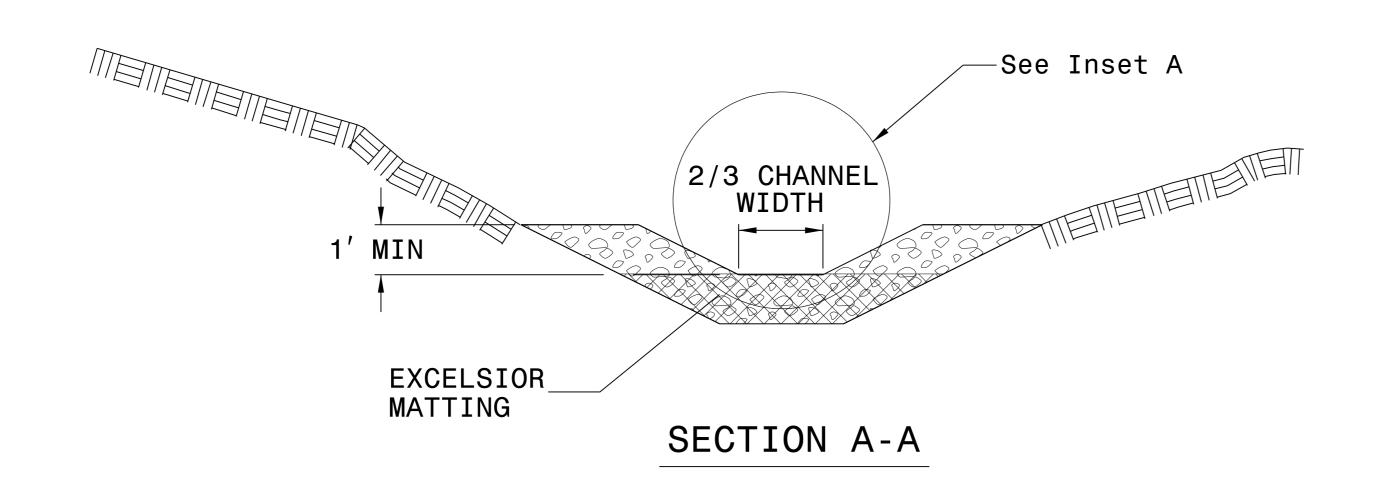

## NOTES:

INSTALL TEMPORARY ROCK SILT CHECK TYPE A IN ACCORDANCE WITH ROADWAY STANDARD DRAWING NO. 1633.01.

USE EXCELSIOR FOR MATTING MATERIAL AND ANCHOR MATTING SECTION AT TOP AND BOTTOM WITH CLASS B STONE.