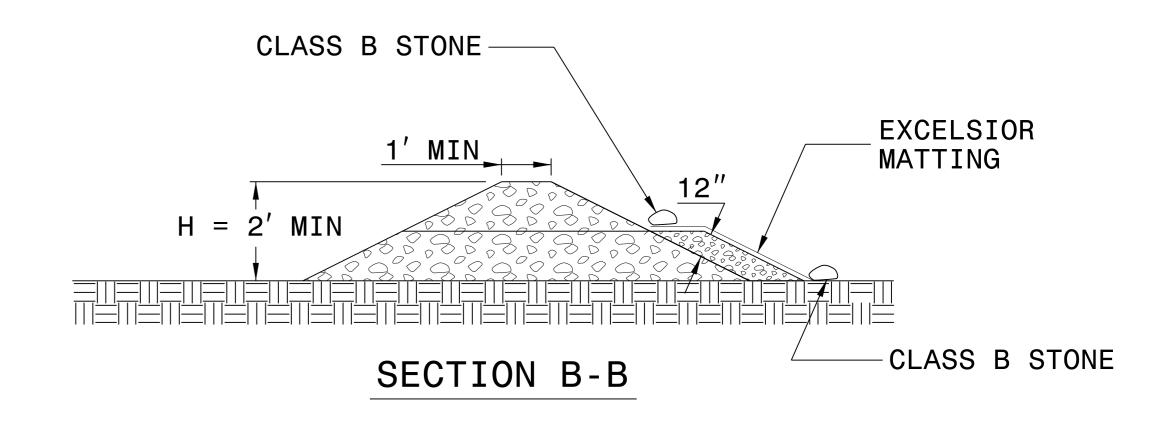

## NOTES:

INSTALL TEMPORARY ROCK SILT CHECK TYPE A IN ACCORDANCE WITH ROADWAY STANDARD DRAWING NO. 1633.01.

USE EXCELSIOR FOR MATTING MATERIAL AND ANCHOR MATTING SECTION AT TOP AND BOTTOM WITH CLASS B STONE.