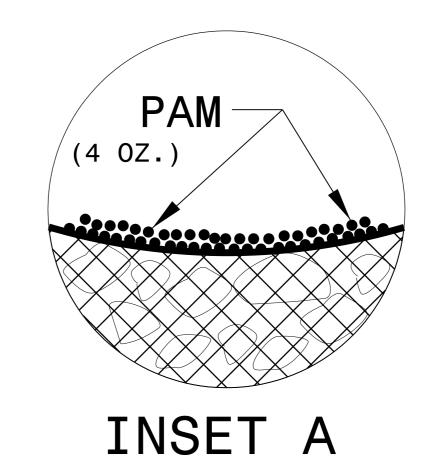

PRIOR TO POLYACRYLAMIDE (PAM) APPLICATION, OBTAIN A SOIL SAMPLE FROM PROJECT LOCATION, AND FROM OFFSITE MATERIAL, AND ANALYZE FOR APPROPRIATE PAM FLOCCULANT TO BE APPLIED TO EACH ROCK SILT CHECK.

INITIALLY APPLY 4 OUNCES OF POLYACRYLAMIDE (PAM) TO TOP OF MATTING SECTION AND AFTER EVERY RAINFALL EVENT THAT EQUALS OR EXCEEDS 0.50 INCHES.

## INSET A

NOT TO SCALE