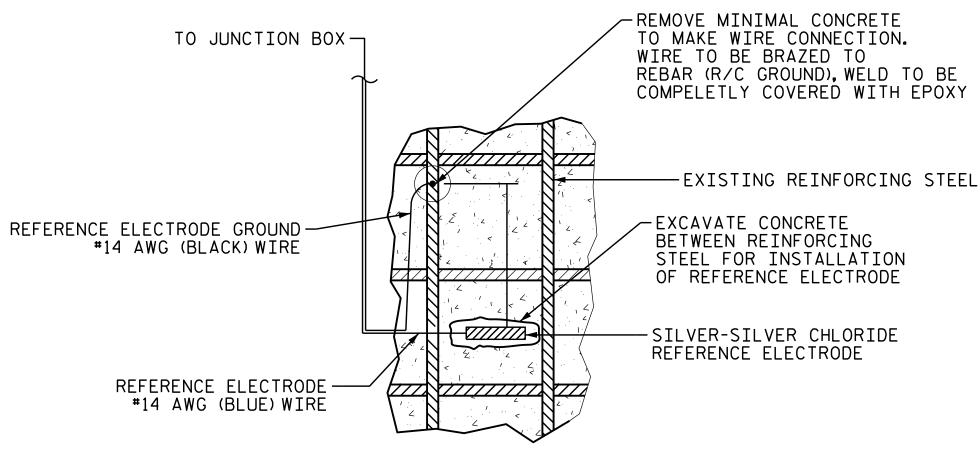

## REFERENCE ELECTRODE INSTALLATION DETAIL NTS

## REFERENCE ELECTRODE INSTALLATION NOTES

- 1. EXISTING REINFORCEMENT SHALL NOT BE EXPOSED, EXCEPT A SMALL AREA WHERE REFERENCE ELECTRODE GROUND WIRE CONNECTION IS MADE. SAWCUTS SHALL BE USED TO PLACE THE REFERENCE ELECTRODE WIRE AND REFERENCE ELECTRODE GROUND WIRE.
- 2. THE DEPTH OF EXCAVATION SHALL BE SUCH THAT THE REFERENCE ELECTRODE IS SITUATED AT THE SAME DEPTH AS THE REBAR.
- 3. SILVER-SILVER CHLORIDE REFERENCE ELECTRODES SHALL BE INSTALLED DURING THE CONCRETE REPAIR STAGE.
- 4. REFERENCE ELECTRODE EXCAVATIONS SHALL BE VISIBLY FREE OF DIRT, GREASE AND OTHER FOREIGN MATERIAL PRIOR TO PLACING THE REFERENCE ELECTRODE AND THE BACK FILL MATERIAL.
- 5. REFERENCE ELECTRODES SHALL BE IN LOCATIONS DETERMINED BY THE CATHODIC PROTECTION SPECIALIST.