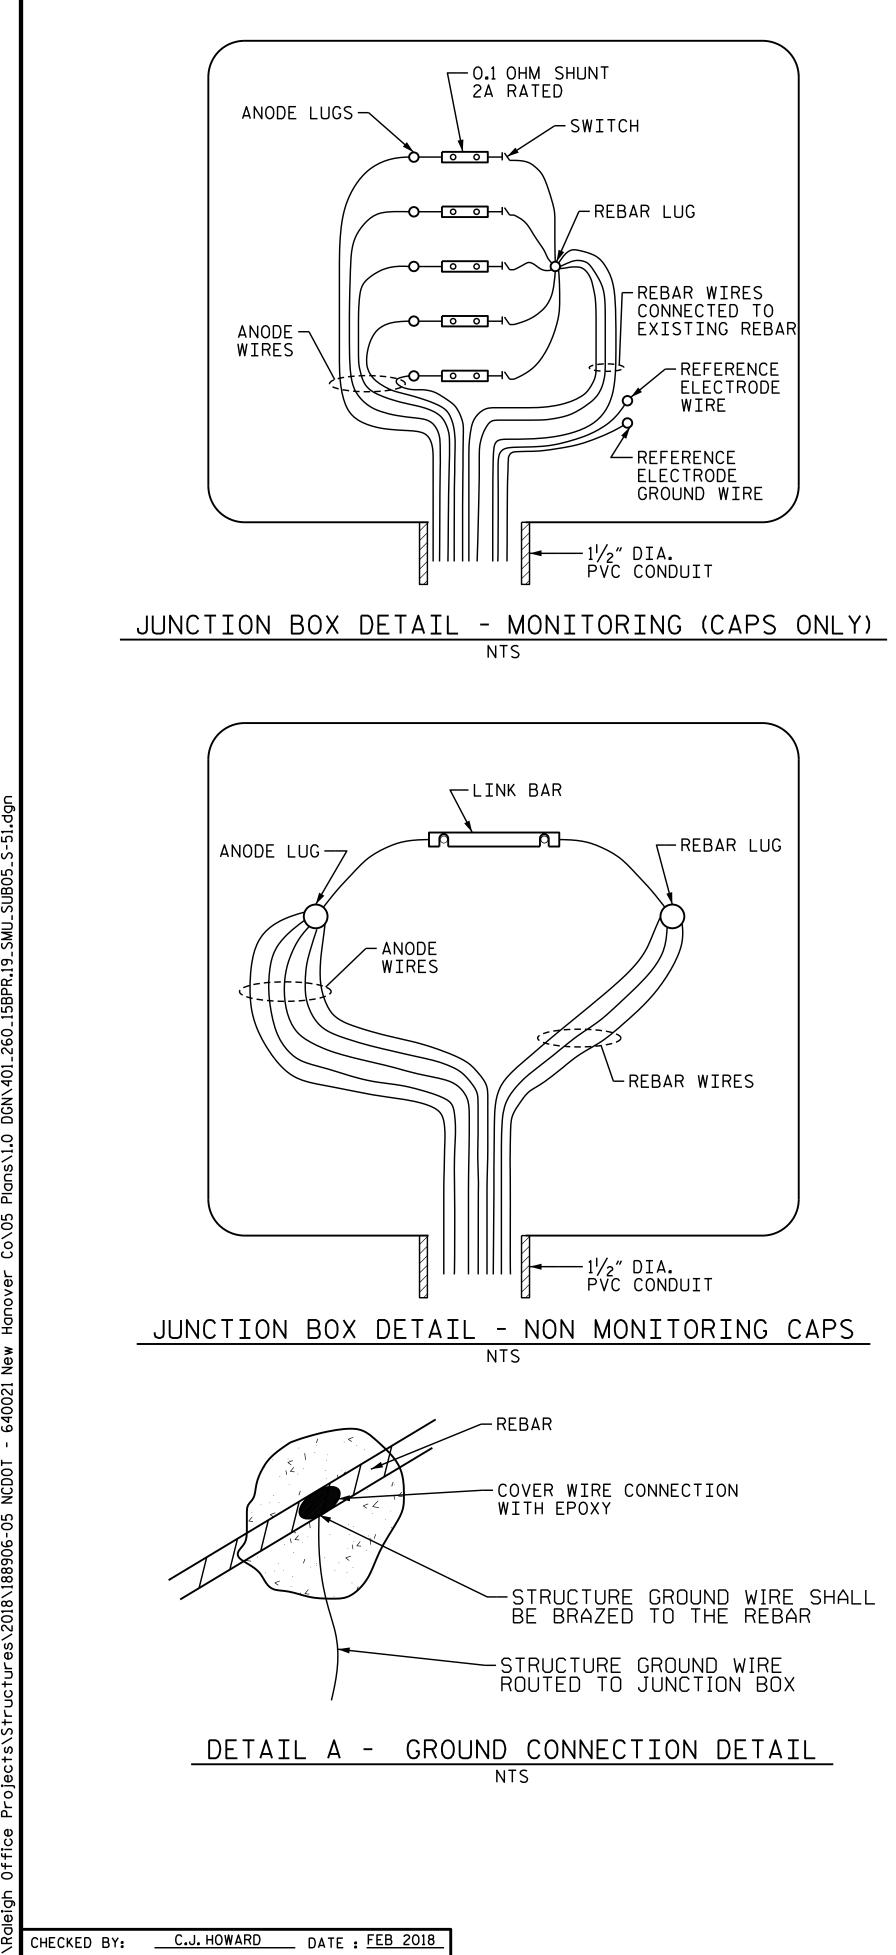

+



20

+



## REFERENCE ELECTRODE INSTALLATION DETAIL NTS

## REFERENCE ELECTRODE INSTALLATION NOTES

- 1. EXISTING REINFORCEMENT SHALL NOT BE EXPOSED, EXCEPT A SMALL AREA WHERE REFERENCE ELECTRODE GROUND WIRE CONNECTION IS MADE. SAWCUTS SHALL BE USED TO PLACE THE REFERENCE ELECTRODE WIRE AND REFERENCE ELECTRODE GROUND WIRE.
- 2. THE DEPTH OF EXCAVATION SHALL BE SUCH THAT THE REFERENCE ELECTRODE IS SITUATED AT THE SAME DEPTH AS THE REBAR.
- 3. SILVER-SILVER CHLORIDE REFERENCE ELECTRODES SHALL BE INSTALLED DURING THE CONCRETE REPAIR STAGE.
- 4. REFERENCE ELECTRODE EXCAVATIONS SHALL BE VISIBLY FREE OF DIRT, GREASE AND OTHER FOREIGN MATERIAL PRIOR TO PLACING THE REFERENCE ELECTRODE AND THE BACK FILL MATERIAL.
- 5. REFERENCE ELECTRODES SHALL BE IN LOCATIONS DETERMINED BY THE CATHODIC PROTECTIO