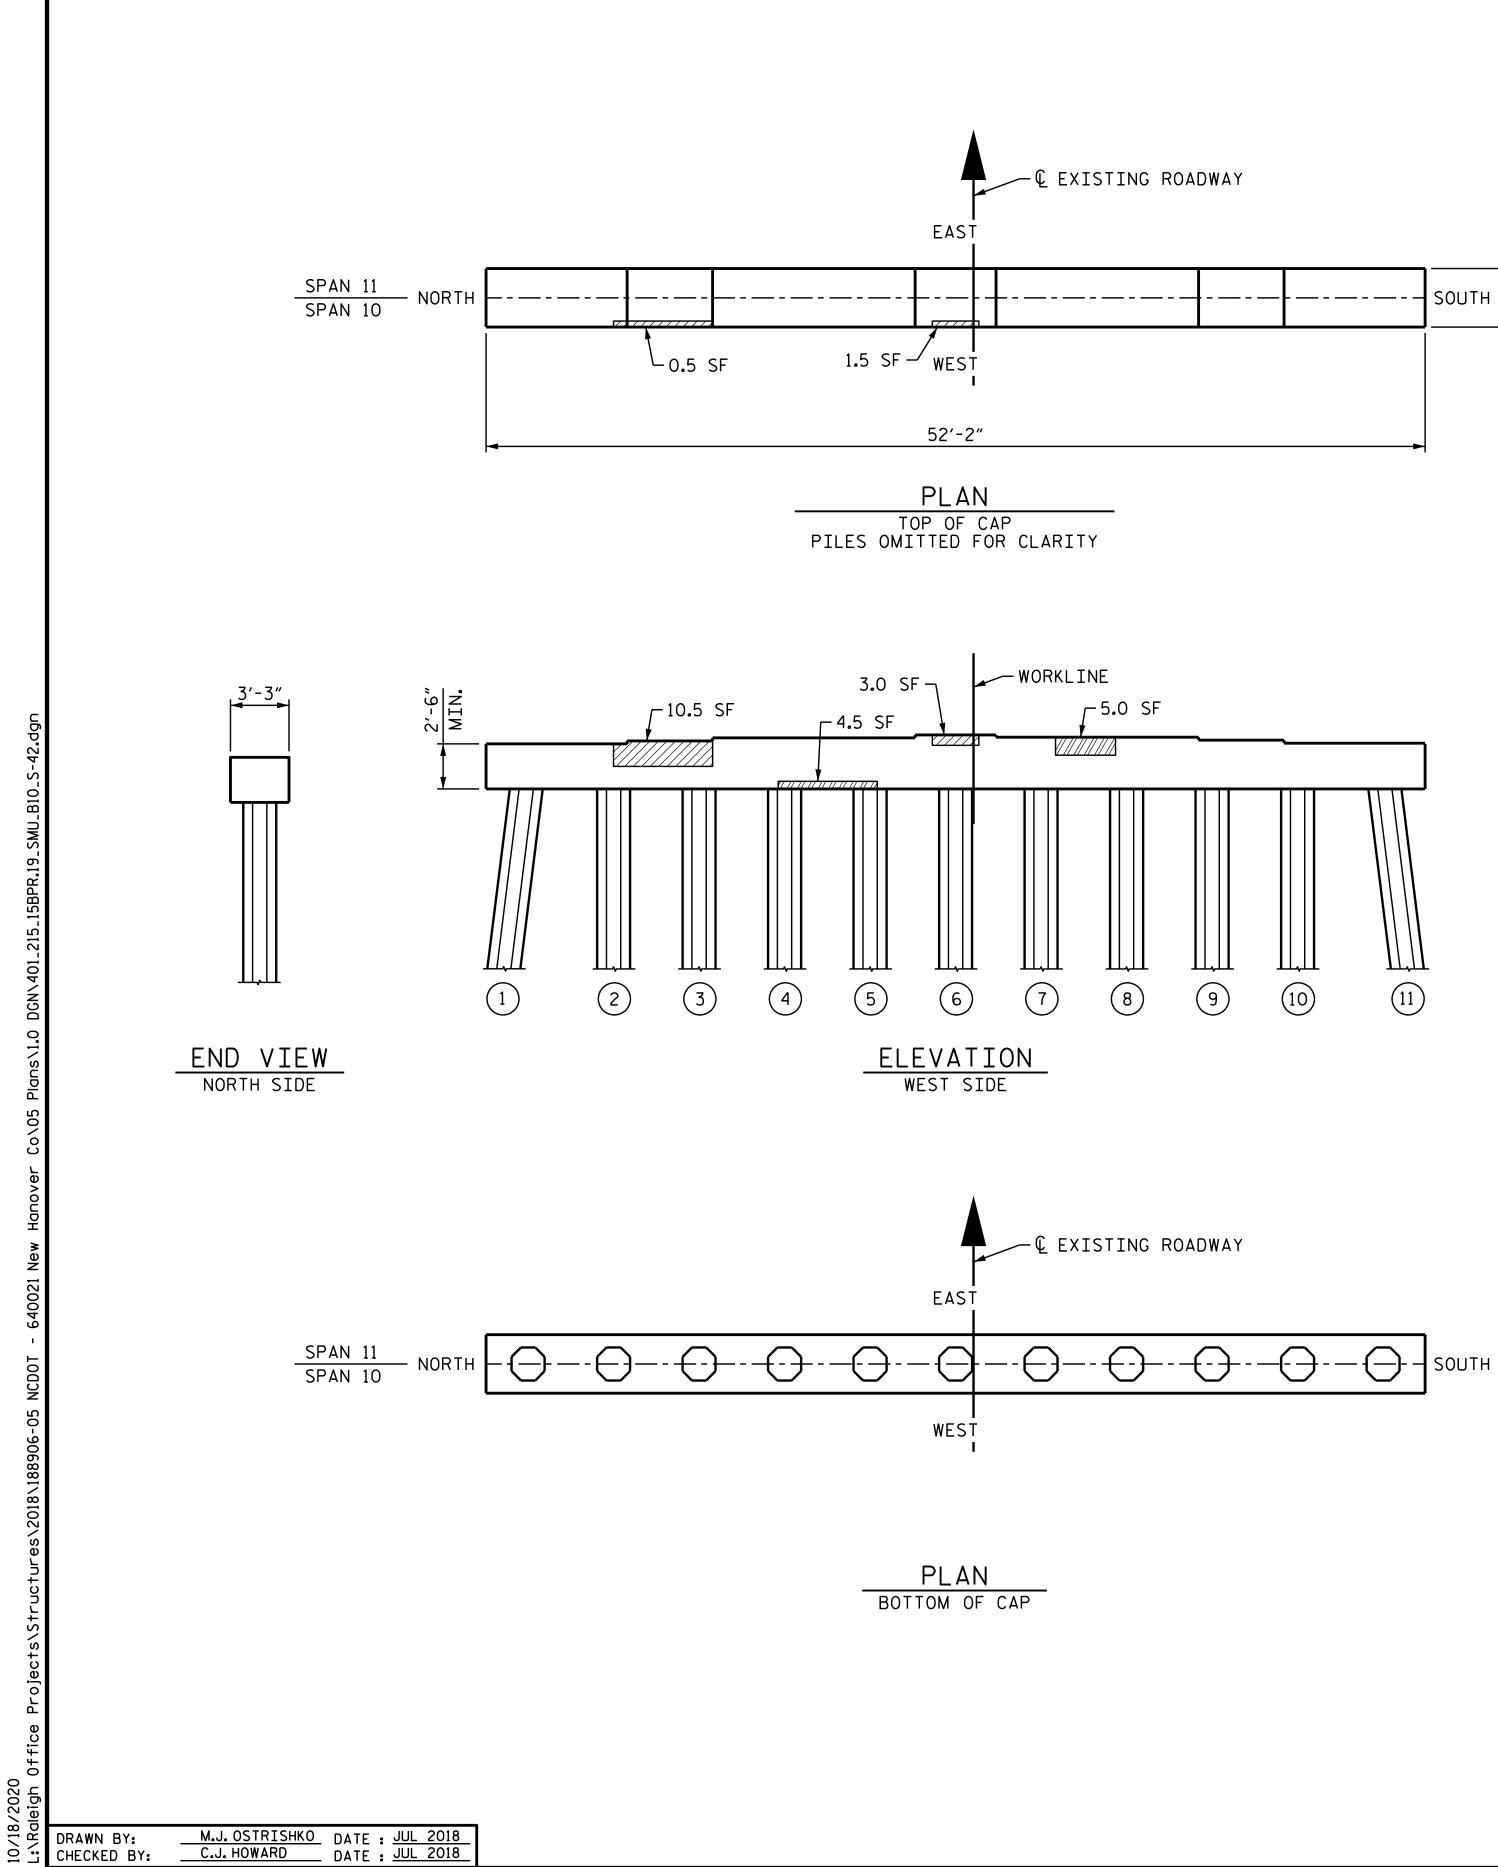

## NOTES

REPAIR LOCATIONS AND ESTIMATE OF QUANTITIES ARE GIVEN WITH THE BEST INFORMATION AVAILABLE, IF ADDITIONAL REPAIRS NOT SHOWN ON THE DRAWINGS ARE DEEMED NECESSARY BY THE INSPECTOR OR ENGINEER THE CONTRACTOR SHALL NOTE ON THE DRAWINGS THE APPROXIMATE LOCATION AND DESCRIPTION OF THE REPAIRS AND ADJUST THE ACTUAL QUANTITIES ENTERED INTO THE REPAIR QUANTITY TABLE.

CONTRACTOR SHALL SAW CUT TO A MINIMUM OF  $\frac{1}{2}$ " BUT REINFORCING STEEL SHALL NOT BE DAMAGED.

CONTRACTOR SHALL REMOVE SURFACE CONCRETE TO VERIFY THAT SAWCUT DEPTH WILL NOT DAMAGE EXISTING REINFORCING STEEL.

CONCRETE REPAIRS MAY BE USED IN LIEU OF SHOTCRETE REPAIRS, WITH THE APPROVAL OF THE ENGINEER.

FOR SHOTCRETE REPAIRS, SEE SPECIAL PROVISIONS.

FOR CONCRETE REPAIRS, SEE SPECIAL PROVISIONS.

FOR CAP AND PILE REPAIR DETAILS, SEE ``TYPICAL CAP AND PILE REPAIR DETAILS' SHEET S-56.

VALUES IN CHART REPRESENT ESTIMATED REPAIR TOTALS AFTER REMOVAL OF UNSOUND CONCRETE, MIN. OF 1" BEHIND REBAR AND MIN. 2" CLEAR TO SAWCUT, SEE REPAIR DETAILS.

FOR EPOXY COATING, SEE SPECIAL PROVISIONS.

FOR GALVANIC CATHODIC PROTECTION INTEGRAL PILE JACKET, SEE SPECIAL PROVISIONS.

FOR BRIDGE JACKING, SEE SPECIAL PROVISIONS.

END VIEW SOUTH SIDE

| REPAIR QUANTITY TABLE       |                  |              |                  |              |  |  |  |  |
|-----------------------------|------------------|--------------|------------------|--------------|--|--|--|--|
| BENT 10                     | QUANTITIES       |              |                  |              |  |  |  |  |
|                             | ESTIMATE         |              | ACTUAL           |              |  |  |  |  |
| SHOTCRETE REPAIRS           | AREA<br>SF       | VOLUME<br>CF | AREA<br>SF       | VOLUME<br>CF |  |  |  |  |
| CAP (VERICAL FACE)          | 9.5              | 3.0          |                  |              |  |  |  |  |
| CAP (HORIZONTAL FACE)       |                  |              |                  |              |  |  |  |  |
| 22" OCT. PREST. CONC. PILES |                  |              |                  |              |  |  |  |  |
| CONCRETE REPAIRS            | 25.0             | 7.5          |                  |              |  |  |  |  |
| EPOXY COATING               | AREA<br>SF       |              | AREA<br>SF       |              |  |  |  |  |
| TOP OF CAP                  | 170.0            |              |                  |              |  |  |  |  |
| PILE JACKET                 | LENGTH<br>LN.FT. |              | LENGTH<br>LN.FT. |              |  |  |  |  |
| PILE NUMBERS : 8            | 16.75            |              |                  |              |  |  |  |  |