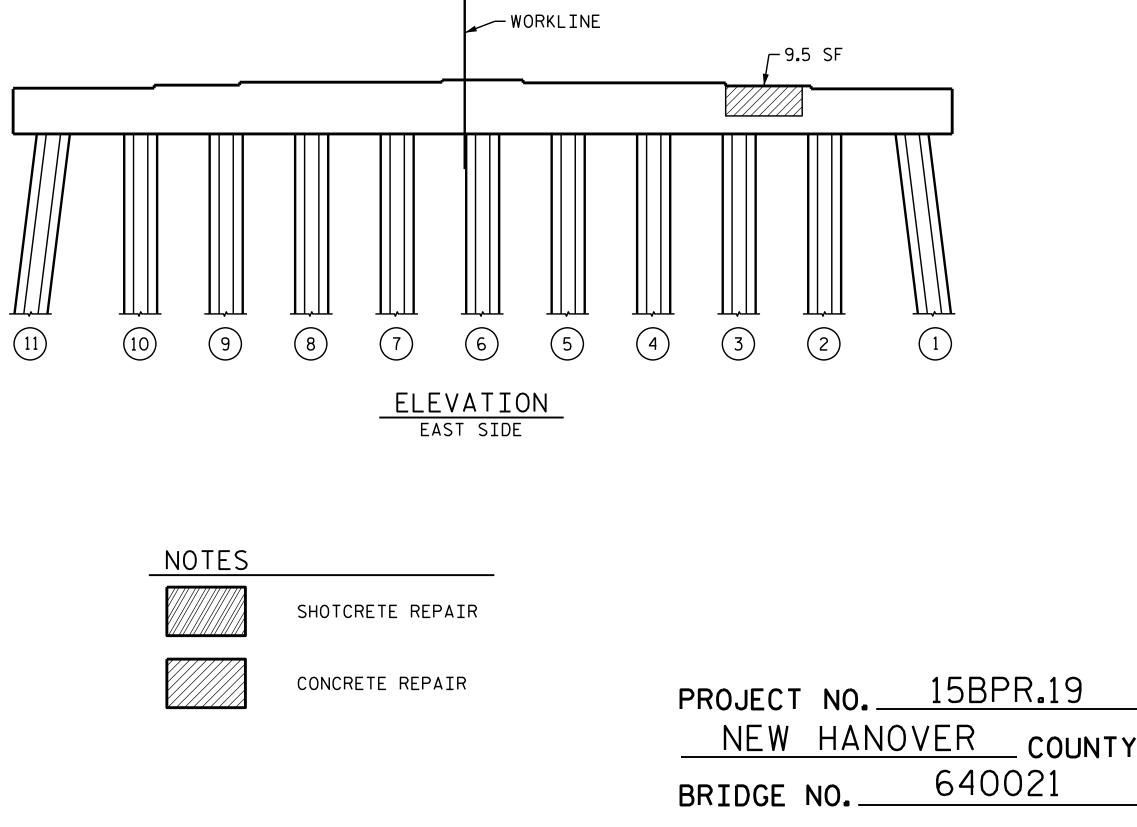

CONCRETE REPAIRS MAY BE USED IN LIEU OF SHOTCRETE REPAIRS, WITH THE APPROVAL OF THE ENGINEER.

FOR SHOTCRETE REPAIRS, SEE SPECIAL PROVISIONS.

FOR CONCRETE REPAIRS, SEE SPECIAL PROVISIONS.

FOR CAP AND PILE REPAIR DETAILS, SEE ``TYPICAL CAP AND PILE REPAIR DETAILS' SHEET S-56.

VALUES IN CHART REPRESENT ESTIMATED REPAIR TOTALS AFTER REMOVAL OF UNSOUND CONCRETE, MIN. OF 1" BEHIND REBAR AND MIN. 2" CLEAR TO SAWCUT, SEE REPAIR DETAILS.

FOR EPOXY COATING, SEE SPECIAL PROVISIONS.

FOR GALVANIC CATHODIC PROTECTION INTEGRAL PILE JACKET, SEE SPECIAL PROVISIONS.

FOR BRIDGE JACKING, SEE SPECIAL PROVISIONS.

END VIEW SOUTH SIDE

| REPAIR QUANTITY TABLE       |                  |              |                  |              |  |  |  |  |
|-----------------------------|------------------|--------------|------------------|--------------|--|--|--|--|
| BENT 10                     | QUANTITIES       |              |                  |              |  |  |  |  |
|                             | ESTIMATE         |              | ACTUAL           |              |  |  |  |  |
| SHOTCRETE REPAIRS           | AREA<br>SF       | VOLUME<br>CF | AREA<br>SF       | VOLUME<br>CF |  |  |  |  |
| CAP (VERICAL FACE)          | 9.5              | 3.0          |                  |              |  |  |  |  |
| CAP (HORIZONTAL FACE)       |                  |              |                  |              |  |  |  |  |
| 22" OCT. PREST. CONC. PILES |                  |              |                  |              |  |  |  |  |
| CONCRETE REPAIRS            | 25.0             | 7.5          |                  |              |  |  |  |  |
| EPOXY COATING               | AREA<br>SF       |              | AREA<br>SF       |              |  |  |  |  |
| TOP OF CAP                  | 170.0            |              |                  |              |  |  |  |  |
| PILE JACKET                 | LENGTH<br>LN.FT. |              | LENGTH<br>LN.FT. |              |  |  |  |  |
| PILE NUMBERS : 8            | 16.75            |              |                  |              |  |  |  |  |