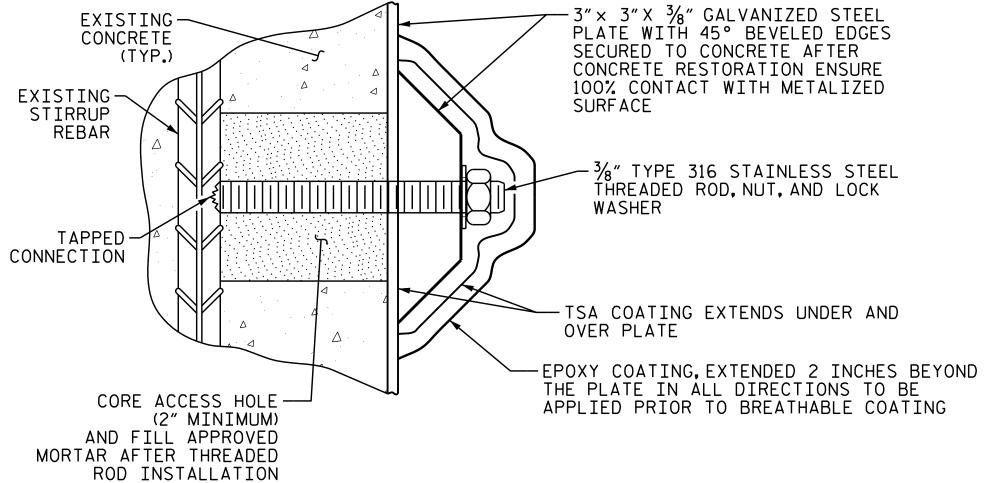

-BREATHABLE

COATING

LTSA COATING

DETAIL 4 - TYPICAL CONTINUITY TESTING AND CORRECTION ZONE - FULL LENGTH

IF ELECTRICAL CONTINUITY DOES NOT EXIST BETWEEN STRAND AND STIRRUP CUT A SLOT TO NEAREST CONTINUOUS STRAND OR STIRRUP AND ESTABLISH CONTINUITY USING CLEAN COATED STAINLESS STEEL WIRE TIES.