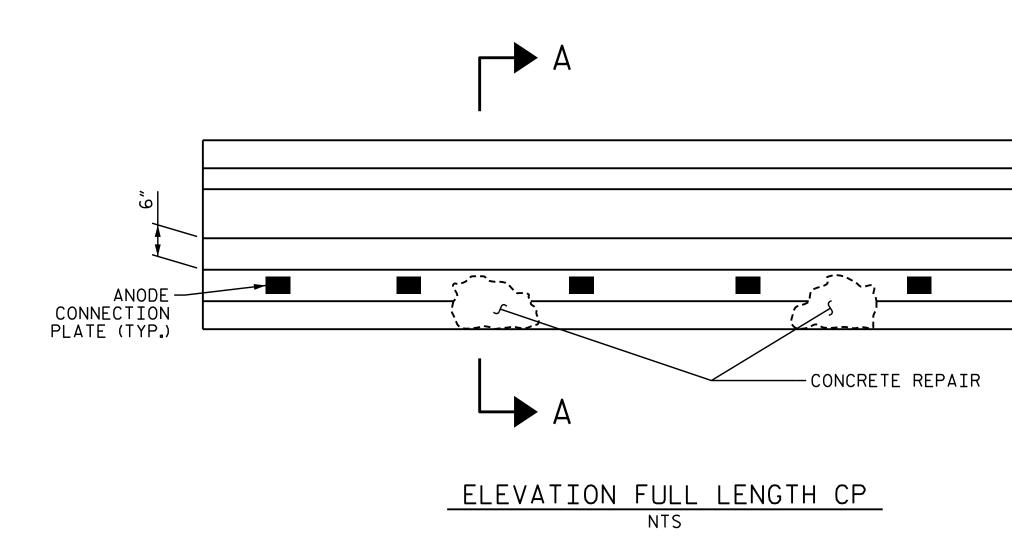

FULL LENGTH CP

DETAIL 1 - ANODE CONNECTION PLATE DETAIL - CP NON-MONITORING ZONE - FULL LENGTH

FOR NON-MONITORING FULL LENGTH, NO CONDUITS OR JUNCTION BOX IS REQUIRED - SEE DETAIL 1.

WSP USA Inc. 434 FAYETTEVILLE STREET SUITE 1500 RALEIGH, NC 27601 TEL: 1.919.836.4040 LICENSE NO. F-0165