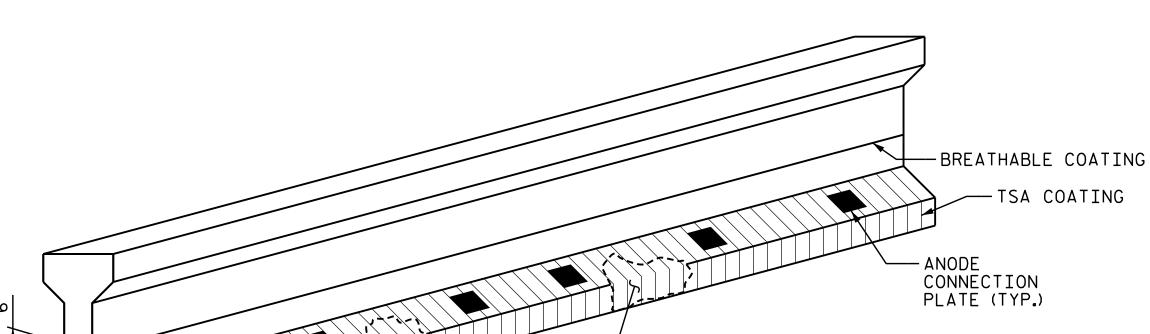

-BREATHABLE

COATING

LTSA COATING

DETAIL 4 - TYPICAL CONTINUITY TESTING AND CORRECTION ZONE - FULL LENGTH

IF ELECTRICAL CONTINUITY DOES NOT EXIST BETWEEN STRAND AND STIRRUP CUT A SLOT TO NEAREST CONTINUOUS STRAND OR STIRRUP AND ESTABLISH CONTINUITY USING CLEAN COATED STAINLESS STEEL WIRE TIES.