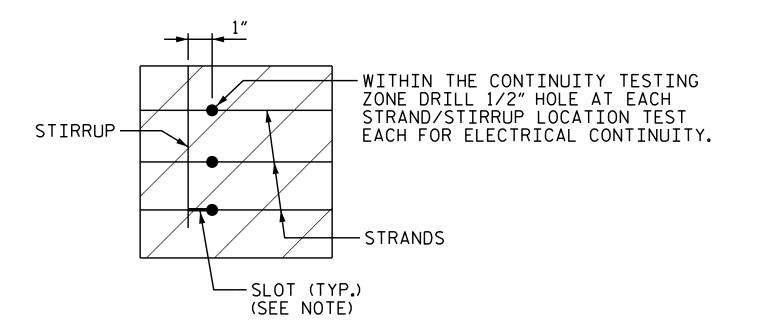

-BREATHABLE

COATING

LTSA COATING

DETAIL 4 - TYPICAL CONTINUITY TESTING AND CORRECTION ZONE - FULL LENGTH

IF ELECTRICAL CONTINUITY DOES NOT EXIST BETWEEN STRAND AND STIRRUP CUT A SLOT TO NEAREST CONTINUOUS STRAND OR STIRRUP AND ESTABLISH CONTINUITY USING CLEAN COATED STAINLESS STEEL WIRE TIES.