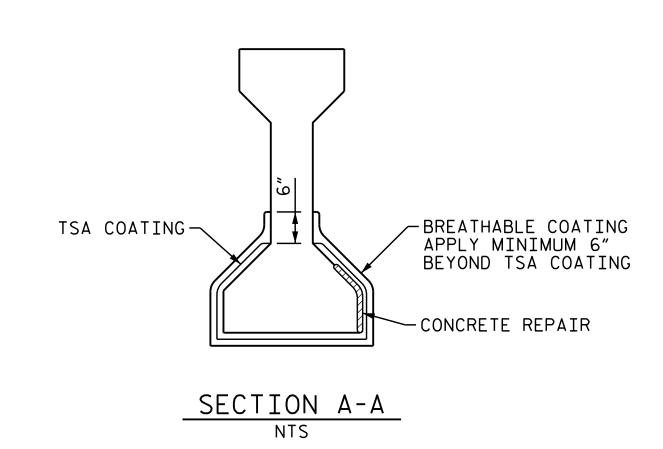

-BREATHABLE

COATING

LTSA COATING

DETAIL 4 - TYPICAL CONTINUITY TESTING AND CORRECTION ZONE - FULL LENGTH

IF ELECTRICAL CONTINUITY DOES NOT EXIST BETWEEN STRAND AND STIRRUP CUT A SLOT TO NEAREST CONTINUOUS STRAND OR STIRRUP AND ESTABLISH CONTINUITY USING CLEAN COATED STAINLESS STEEL WIRE TIES.