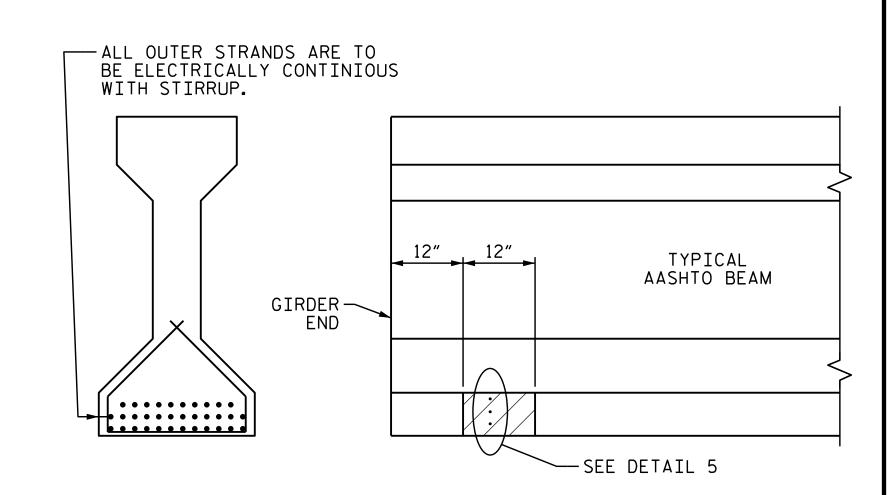

FULL LENGTH CP

DETAIL 1 - ANODE CONNECTION PLATE DETAIL - CP NON-MONITORING ZONE - FULL LENGTH

FOR NON-MONITORING FULL LENGTH, NO CONDUITS OR JUNCTION BOX IS REQUIRED - SEE DETAIL 1.

WSP USA Inc. 434 FAYETTEVILLE STREET SUITE 1500 RALEIGH, NC 27601 TEL: 1.919.836.4040 LICENSE NO. F-0165

DETAIL 5

PROJECT NO. 15BPR.19 NEW HANOVER COUNTY 640021 BRIDGE NO.\_

SHEET 1 OF 2

STATE OF NORTH CAROLINA DEPARTMENT OF TRANSPORTATION

SUPERSTRUCTURE

PRESTRESSED CONCRETE GIRDER WITH THERMAL SPRAY ANODE DETAILS