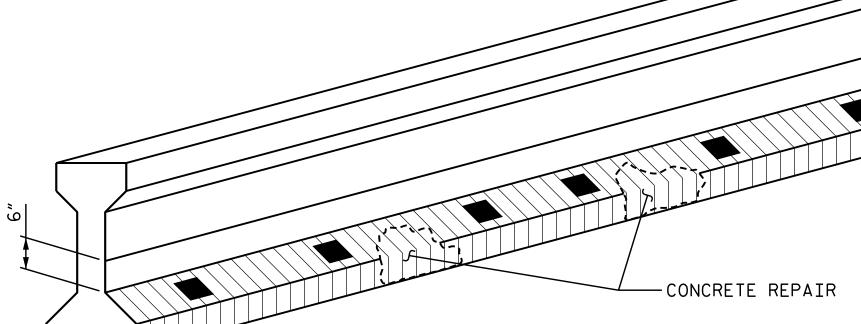

-BREATHABLE

COATING

LTSA COATING

DETAIL 4 - TYPICAL CONTINUITY TESTING AND CORRECTION ZONE - FULL LENGTH

IF ELECTRICAL CONTINUITY DOES NOT EXIST BETWEEN STRAND AND STIRRUP CUT A SLOT TO NEAREST CONTINUOUS STRAND OR STIRRUP AND ESTABLISH CONTINUITY USING CLEAN COATED STAINLESS STEEL WIRE TIES.