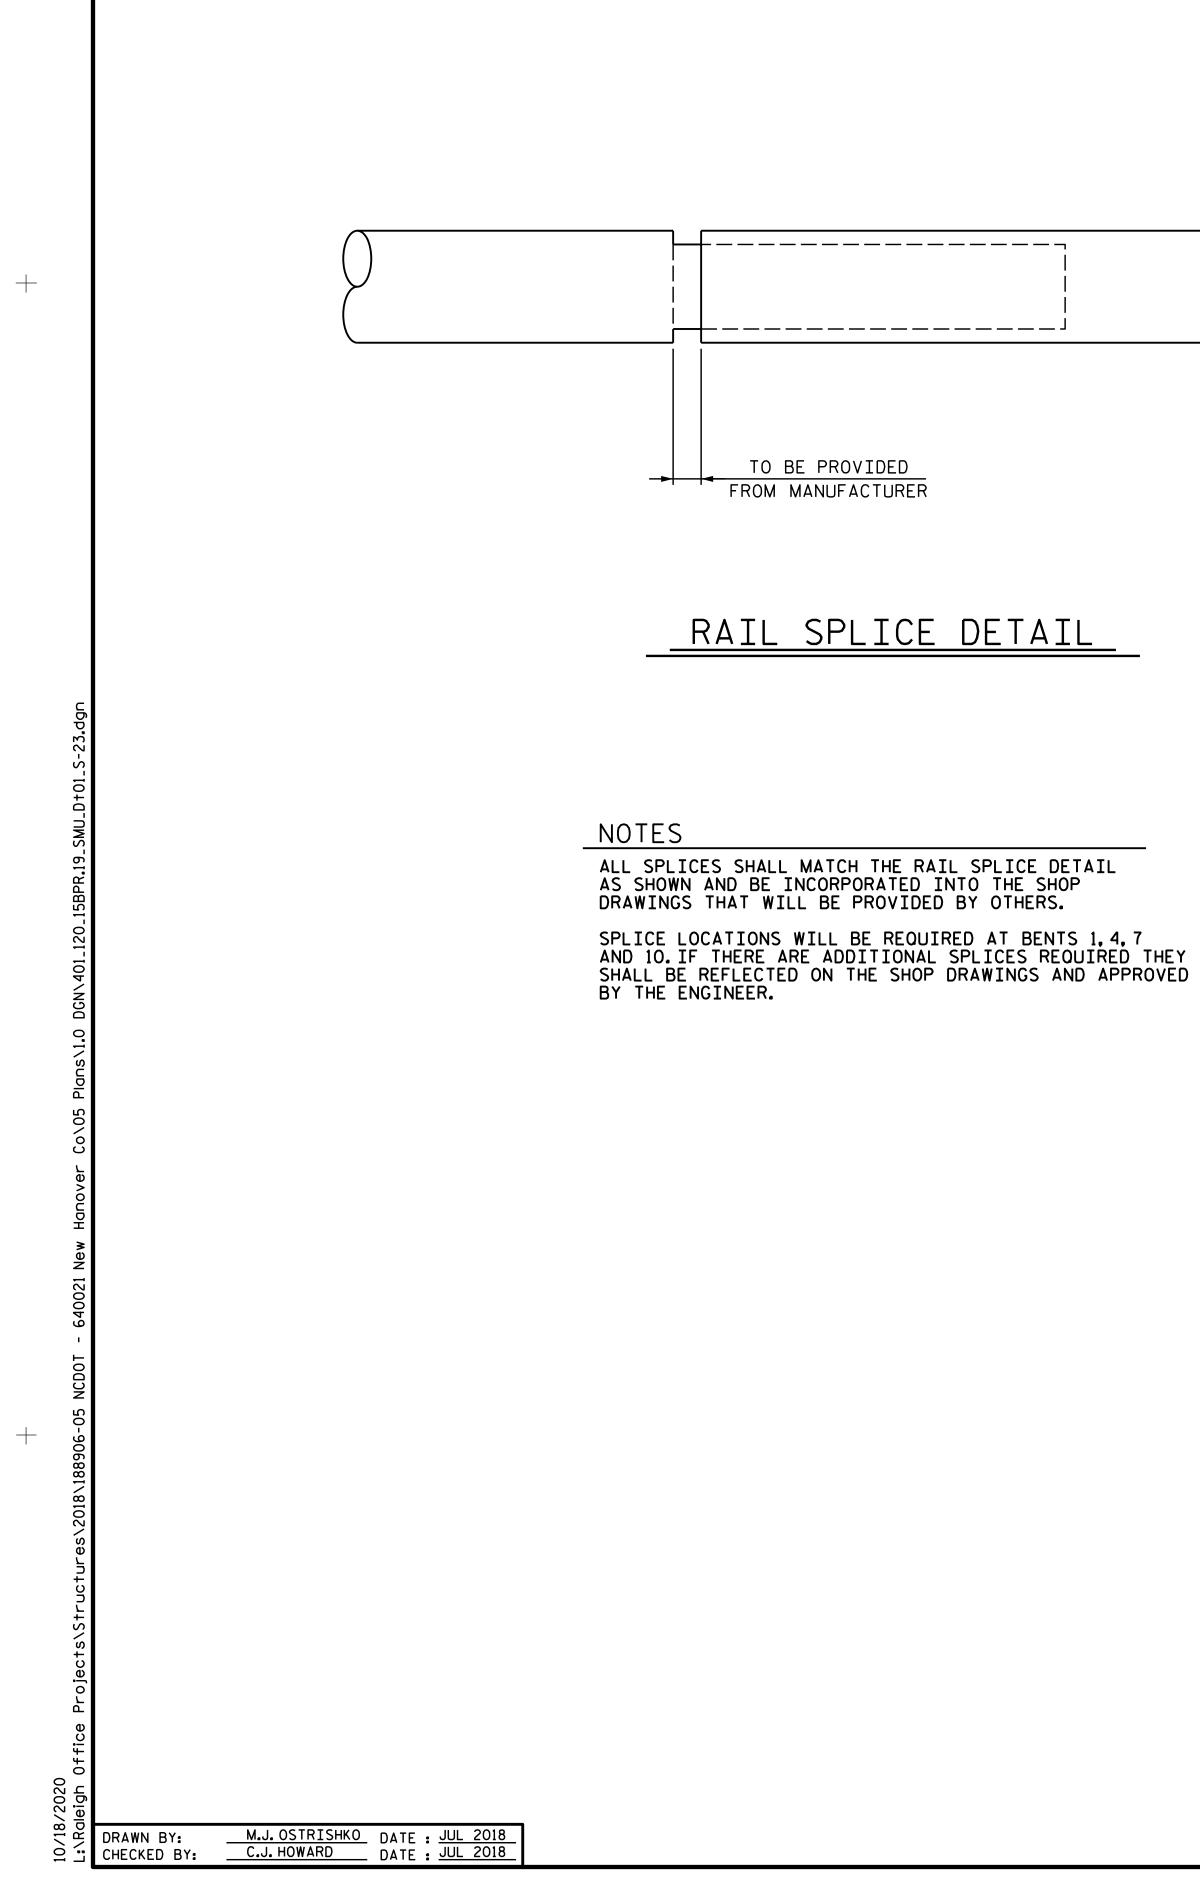

+

EPOXY OVERLAY SYSTEM REPAIR OF APPROACH SLAB AT END BENT

NOTE FOR EPOXY OVERLAY SYSTEM (FOR ADT>5,000), SEE SPECIAL PROVISIONS.

PLAN LIMITS OF EPOXY AND STONE OVERLAY TO BE REPAIRED

| <u>M REPAIR</u>                                                  | PROJECT NO.<br>NEW HAN<br>BRIDGE NO                                                                                                 |               | 9<br>UNTY               |
|------------------------------------------------------------------|-------------------------------------------------------------------------------------------------------------------------------------|---------------|-------------------------|
| DOCUMENT NOT CONSIDERED FINAL<br>UNLESS ALL SIGNATURES COMPLETED | STATE OF NORTH CAROLINA<br>DEPARTMENT OF TRANSPORTATION<br>RALEIGH<br>SUPERSTRUCTURE<br>EPOXY OVERLAY AND<br>RAIL SPLICE<br>DETAILS |               |                         |
| TLLE STREET                                                      | REVISIONS SHEET NO.                                                                                                                 |               |                         |
| <b>27601</b><br><b>4040</b> 10/19/2020                           |                                                                                                                                     | NO. BY: DATE: | S-23<br>TOTAL<br>SHEETS |
| F-0165                                                           | -                                                                                                                                   | ୬<br>ୟ        | SHEETS<br>58            |
|                                                                  |                                                                                                                                     |               | <b>_</b>                |