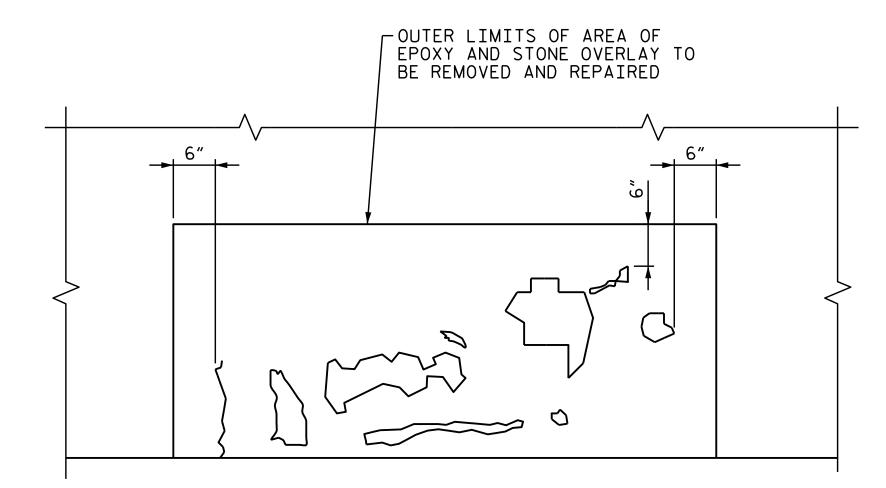

+

EPOXY OVERLAY SYSTEM REPAIR OF APPROACH SLAB AT END BENT

NOTE FOR EPOXY OVERLAY SYSTEM (FOR ADT>5,000), SEE SPECIAL PROVISIONS.

PLAN LIMITS OF EPOXY AND STONE OVERLAY TO BE REPAIRED

| <u>M REPAIR</u>                                                  | PROJECT NO.<br>NEW HAN<br>BRIDGE NO                                                                                                 |               | 9<br>UNTY               |
|------------------------------------------------------------------|-------------------------------------------------------------------------------------------------------------------------------------|---------------|-------------------------|
| DOCUMENT NOT CONSIDERED FINAL<br>UNLESS ALL SIGNATURES COMPLETED | STATE OF NORTH CAROLINA<br>DEPARTMENT OF TRANSPORTATION<br>RALEIGH<br>SUPERSTRUCTURE<br>EPOXY OVERLAY AND<br>RAIL SPLICE<br>DETAILS |               |                         |
| TLLE STREET                                                      | REVISIONS SHEET NO.                                                                                                                 |               |                         |
| <b>27601</b><br><b>4040</b> 10/19/2020                           |                                                                                                                                     | NO. BY: DATE: | S-23<br>TOTAL<br>SHEETS |
| F-0165                                                           | -                                                                                                                                   | ୬<br>ୟ        | SHEETS<br>58            |
|                                                                  |                                                                                                                                     |               | <b>_</b>                |