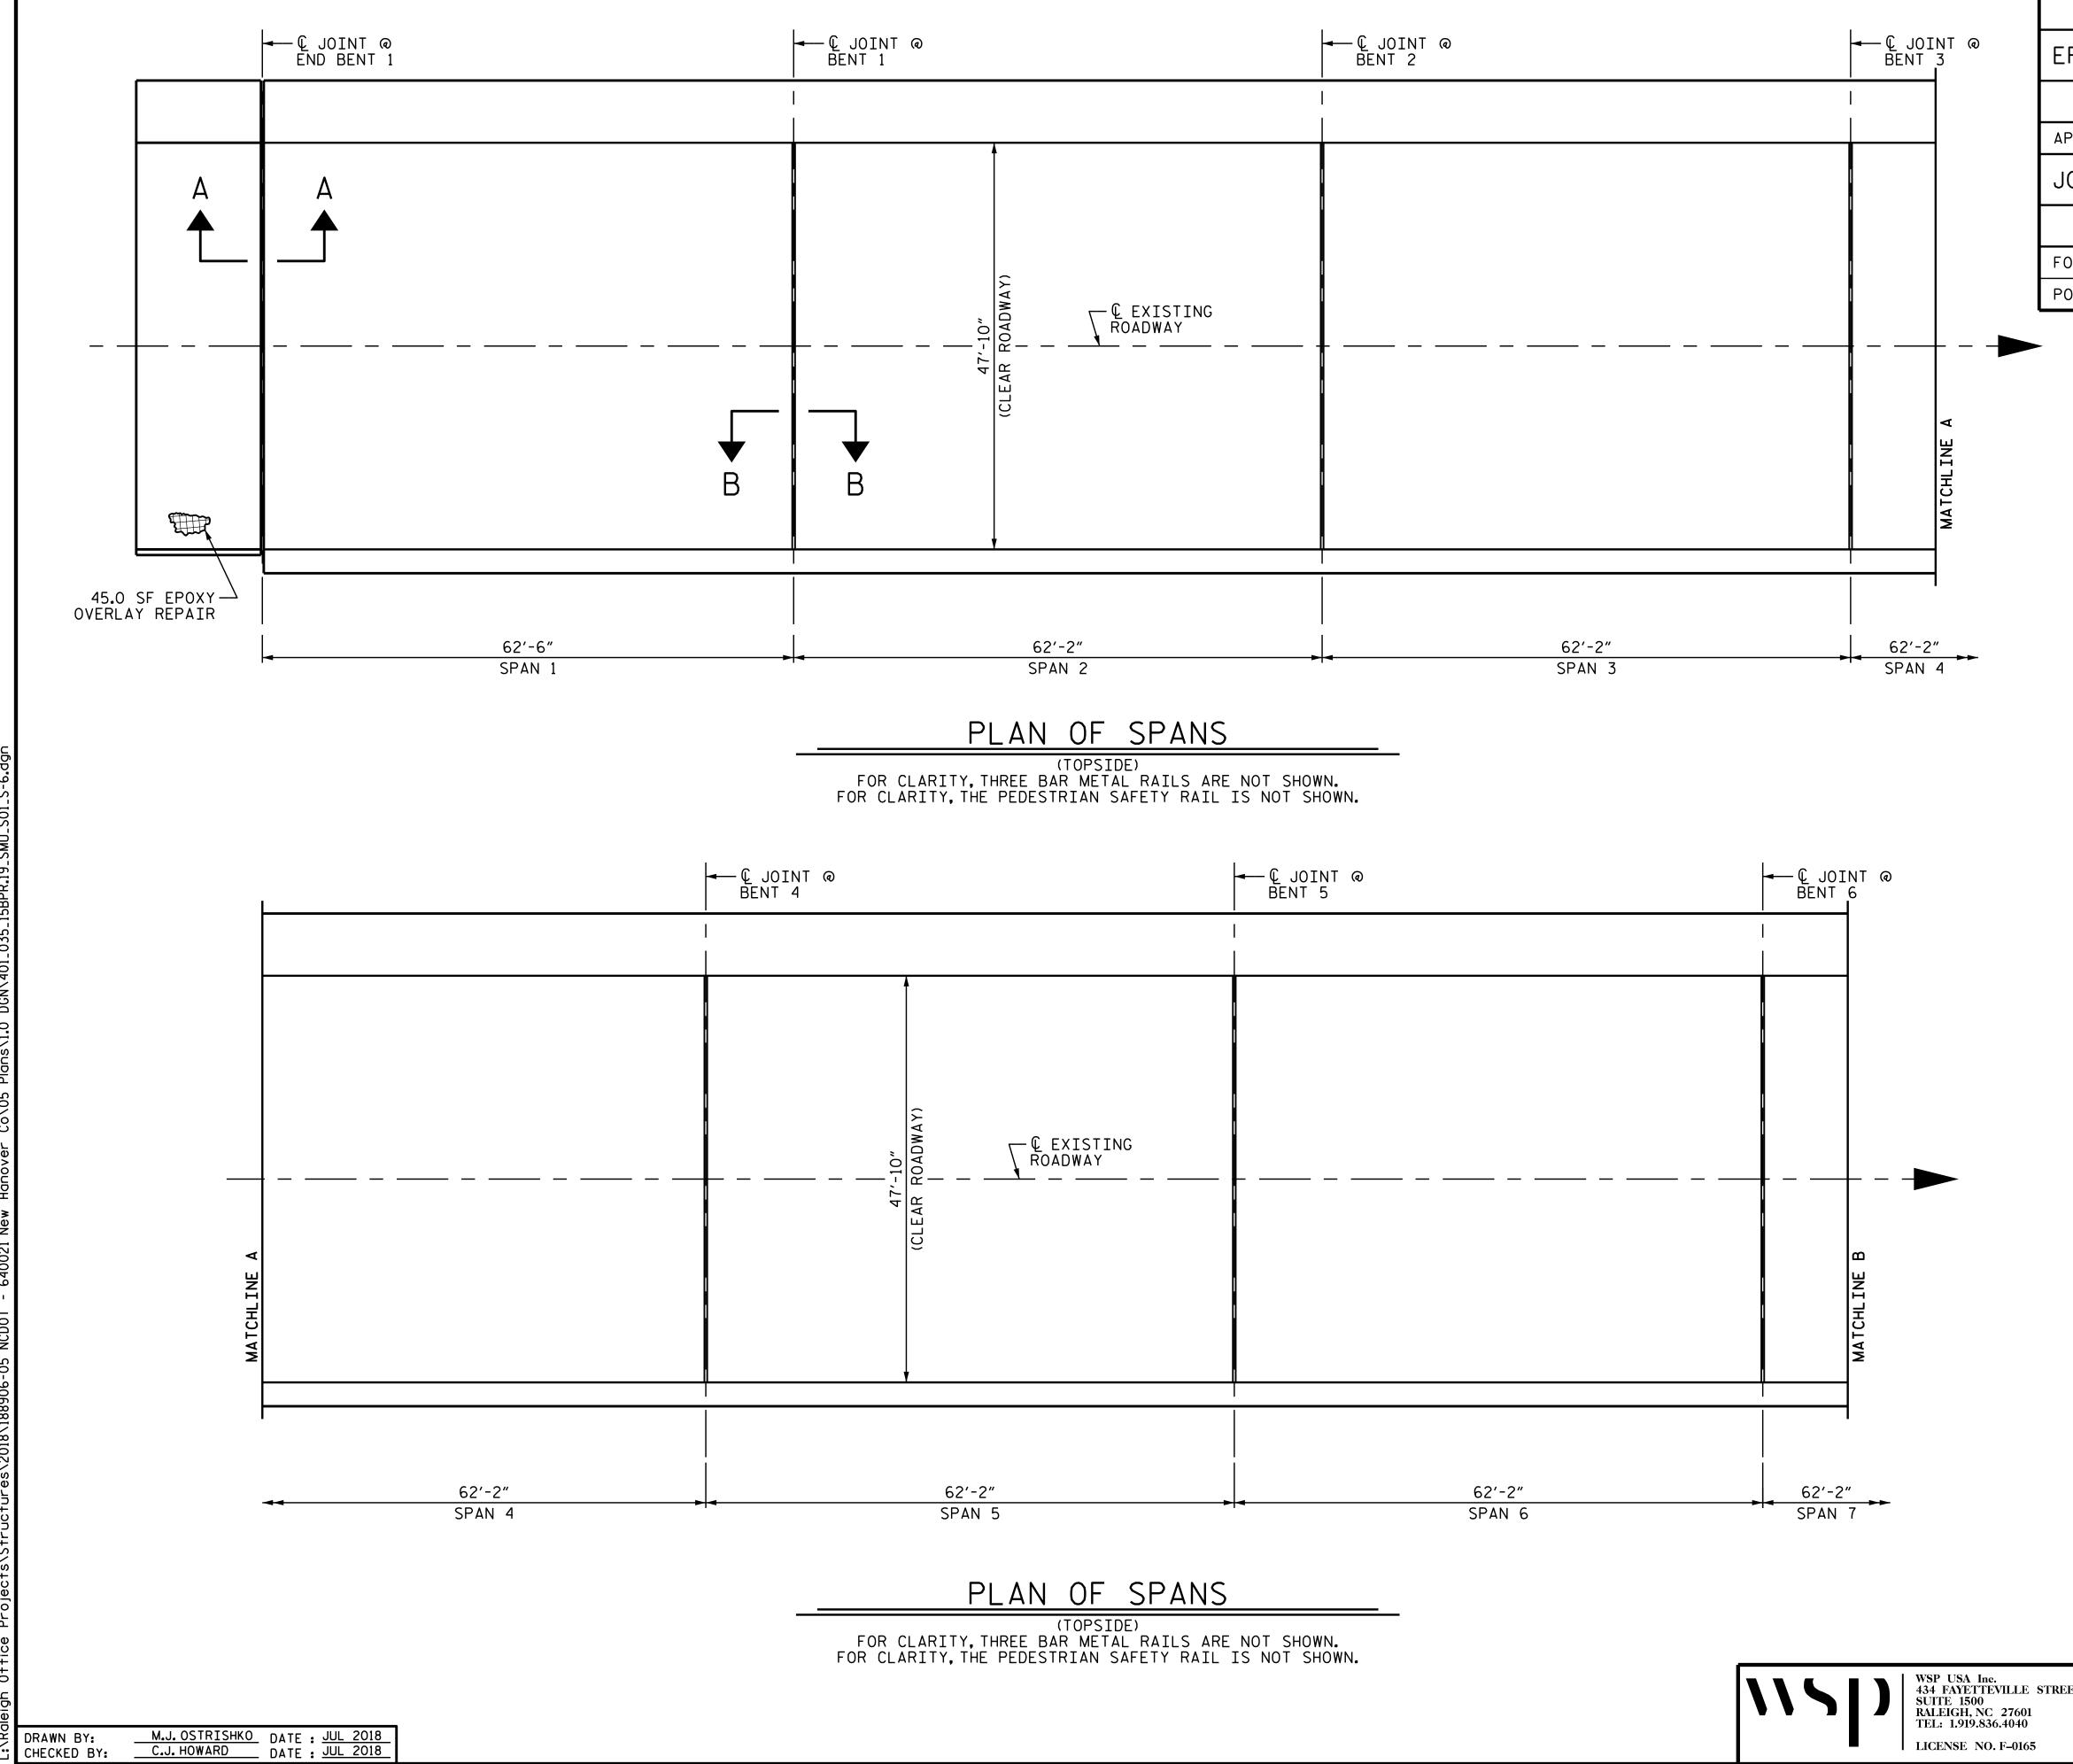

+

S.

ò

| REPAIR QUANTITY TABLE           |                  |                  |  |  |  |  |  |
|---------------------------------|------------------|------------------|--|--|--|--|--|
|                                 | QUANTITIES       |                  |  |  |  |  |  |
| EPOXY OVERLAY SYSTEM            | ESTIMATE         | ACTUAL           |  |  |  |  |  |
|                                 | AREA<br>SF       | AREA<br>SF       |  |  |  |  |  |
| APPROACH SLAB AT END BENT 1     | 45.0             |                  |  |  |  |  |  |
| JOINT REPAIR                    | QUANTITIES       |                  |  |  |  |  |  |
| JUINI KEFAIK                    | ESTIMATE         | ACTUAL           |  |  |  |  |  |
|                                 | LENGTH<br>LN.FT. | LENGTH<br>LN.FT. |  |  |  |  |  |
| FOAM JOINT SEAL                 | 58.0             |                  |  |  |  |  |  |
| POURABLE SILICONE JOINT SEALANT | 58.0             |                  |  |  |  |  |  |

## NOTES

REFER TO SPECIAL PROVISIONS. FOR SECTION A-A, REFER TO SHEET S-24. FOR SECTION B-B, REFER TO SHEET S-24.

### FOR EPOXY OVERLAY REPAIR

|      |                                                                  | PROJEC<br><u>NEV</u><br>BRIDGE                                                                                                                 | V HAN<br>E NO | NOVER             | <u>BPR.1</u><br>Rco<br>40021 | 9<br>UNTY             |  |
|------|------------------------------------------------------------------|------------------------------------------------------------------------------------------------------------------------------------------------|---------------|-------------------|------------------------------|-----------------------|--|
|      | DOCUMENT NOT CONSIDERED FINAL<br>UNLESS ALL SIGNATURES COMPLETED | STATE OF NORTH CAROLINA<br>DEPARTMENT OF TRANSPORTATION<br>RALEIGH<br>SUPERSTRUCTURE<br>PLAN OF SPANS<br>REPAIRS<br>SPAN 1 THRU PARTIAL SPAN 7 |               |                   |                              |                       |  |
| REET | Horn House                                                       | REVISIONS SHEET NO.<br>NO. BY: DATE: NO. BY: DATE: S-6                                                                                         |               |                   |                              |                       |  |
|      | 10/19/2020                                                       | 1<br>2                                                                                                                                         | DATE:         | хо. вт:<br>З<br>4 |                              | total<br>sheets<br>58 |  |