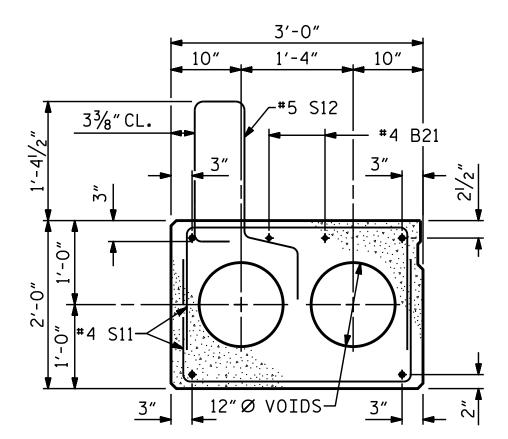

### END ELEVATION

SHOWING PLACEMENT OF DOUBLE STIRRUPS AND LOCATION OF DOWEL HOLES. (STRAND LAYOUT NOT SHOWN.)
INTERIOR SLAB UNIT SHOWN-EXTERIOR SLAB UNIT SIMILAR EXCEPT SHEAR KEY LOCATION.

#### SECTION AT END BENT