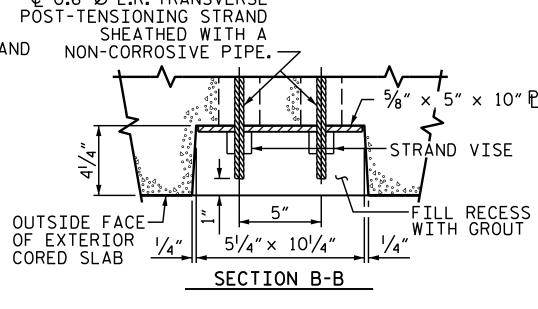

PERMITTED THREADED INSERT CAST IN OUTSIDE FACE OF EXTERIOR UNIT AND RECESSED 3/8". SIZE TO BE DETERMINED BY CONTRACTOR.

THREADED INSERT DETAIL

DATE :II/I9

DATE:03/20

MAA/TMG

-HOLE FOR TRANSVERSE STRAND \_\_\_\_\_ ELEVATION VIEW



GROUTED RECESS AT END OF POST-TENSIONED STRAND CORED SLABS



# FIBER OPTIC CONDUIT SYSTEM DETAILS

 $2\frac{1}{2}$ " Ø SCHEDULE 80 PVC PIPE ATTACHED TO THE BACK OF BOTH RAILS FOR FUTURE FIBER OPTIC CABLE.



SHEAR KEY DETAIL

NOTE: OMIT SHEAR KEY ON OUTSIDE FACE OF EXTERIOR CORED SLABS.

#### SECTION AT END BENT



## EXTERIOR SLAB SECTION

(FOR PRESTRESSED STRAND LAYOUT. SEE INTERIOR SLAB SECTION.)



### END ELEVATION

SHOWING PLACEMENT OF DOUBLE STIRRUPS AND LOCATION OF DOWEL HOLES. (STRAND LAYOUT NOT SHOWN.)
INTERIOR SLAB UNIT SHOWN-EXTERIOR SLAB UNIT SIMILAR EXCEPT SHEAR KEY LOCATION.



# SLAB SECTION

(24 STRANDS REQUIRED)

#### 0.6" Ø LOW RELAXATION STRAND LAYOUT

- BOND SHALL BE BROKEN ON THESE STRANDS FOR A DISTANCE OF 12'-0" FROM END OF CORED SLAB UNIT. SEE STANDARD SPECIFICA