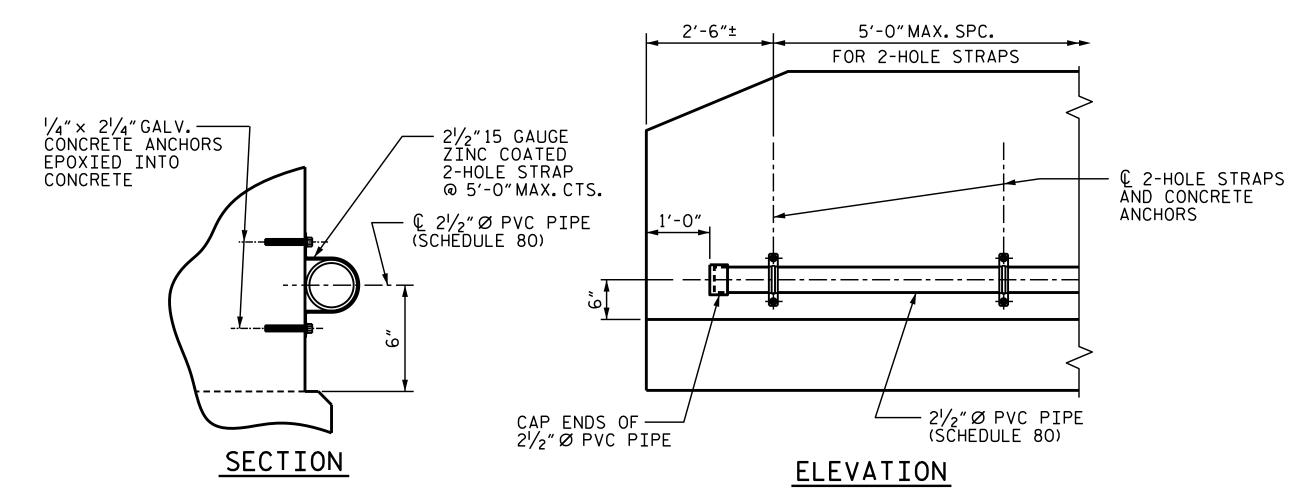

# FIBER OPTIC CONDUIT SYSTEM DETAILS

 $2\frac{1}{2}$ " Ø SCHEDULE 80 PVC PIPE ATTACHED TO THE BACK OF BOTH RAILS FOR FUTURE FIBER OPTIC CABLE.

SHEAR KEY DETAIL

NOTE: OMIT SHEAR KEY ON OUTSIDE FACE OF EXTERIOR CORED SLABS.