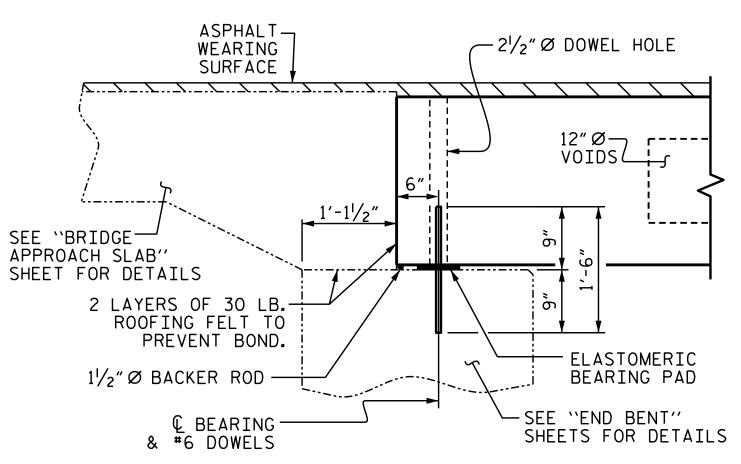

PERMITTED THREADED INSERT CAST IN OUTSIDE FACE OF EXTERIOR UNIT AND RECESSED 3/8". SIZE TO BE DETERMINED BY CONTRACTOR.

THREADED INSERT DETAIL

DATE :II/I9

DATE:03/20

MAA/TMG

-HOLE FOR TRANSVERSE STRAND \_\_\_\_\_ ELEVATION VIEW



GROUTED RECESS AT END OF POST-TENSIONED STRAND CORED SLABS



# FIBER OPTIC CONDUIT SYSTEM DETAILS

 $2\frac{1}{2}$ " Ø SCHEDULE 80 PVC PIPE ATTACHED TO THE BACK OF BOTH RAILS FOR FUTURE FIBER OPTIC CABLE.



SHEAR KEY DETAIL

NOTE: OMIT SHEAR KEY ON OUTSIDE FACE OF EXTERIOR CORED SLABS.

#### SECTION AT END BENT



## EXTERIOR SLAB SECTION

(FOR PRESTRESSED STRAND LAYOUT. SEE INTERIOR SLAB SECTION.)



### END ELEVATION

SHOWING PLACEMENT OF DOUBLE STIRRUPS AND LOCATION OF DOWEL HOLES. (STRAND LAYOUT NOT SHOWN.)
INTERIOR SLAB UNIT SHOWN-EXTERIOR SLAB UNIT SIMILAR EXCEPT SHEAR KEY LOCATION.



# SLAB SECTION

(24 STRANDS REQUIRED)

#### 0.6" Ø LOW RELAXATION STRAND LAYOUT

- BOND SHALL BE BROKEN ON THESE STRANDS FOR A DISTANCE OF 12'-0" FROM END OF CORED SLAB UNIT. SEE STANDARD SPECIFICATIONS, ARTICLE 1078-7.
- OPTIONAL FULL LENGTH DEBONDED STRANDS. THESE STRANDS ARE NOT REQUIRED. IF THE FABRICATOR CHOOSES TO INCLUDE THESE STRANDS IN THE CORED SLAB UNIT, THE STRANDS SHALL BE DEBONDED FOR THE