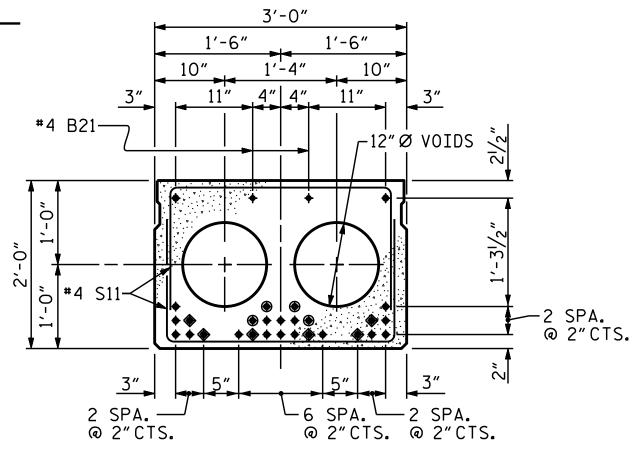

## EXTERIOR SLAB SECTION

(FOR PRESTRESSED STRAND LAYOUT. SEE INTERIOR SLAB SECTION.)