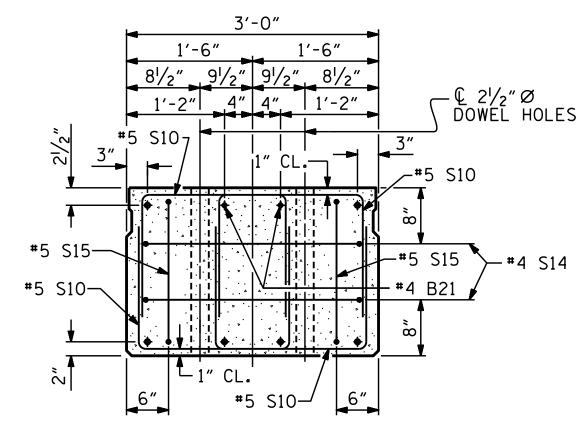

# SLAB SECTION

(24 STRANDS REQUIRED)

#### 0.6" Ø LOW RELAXATION STRAND LAYOUT

- BOND SHALL BE BROKEN ON THESE STRANDS FOR A DISTANCE OF 12'-0" FROM END OF CORED SLAB UNIT. SEE STANDARD SPECIFICATIONS, ARTICLE 1078-7.
- OPTIONAL FULL LENGTH DEBONDED STRANDS. THESE STRANDS ARE NOT REQUIRED. IF THE FABRICATOR CHOOSES TO INCLUDE THESE STRANDS IN THE CORED SLAB UNIT, THE STRANDS SHALL BE DEBONDED FOR THE FULL LENGTH OF THE UNIT AT NO ADDITIONAL COST. SEE STANDARD SPECIFICATIONS, ARTICLE 1078-7.

## DEBONDING LEGEND

<u>BR-0</u>107 PROJECT NO.\_

IREDELL COUNTY

17+68.00 -L-

Lion M. Dauph 5/19/2021 CARO, OFESS/ON 037031

STATE OF NORTH CAROLINA DEPARTMENT OF TRANSPORTATION STANDARD

3'-0'' X 2'-0'' PRESTRESSED CONCRETE CORED SLAB UNI