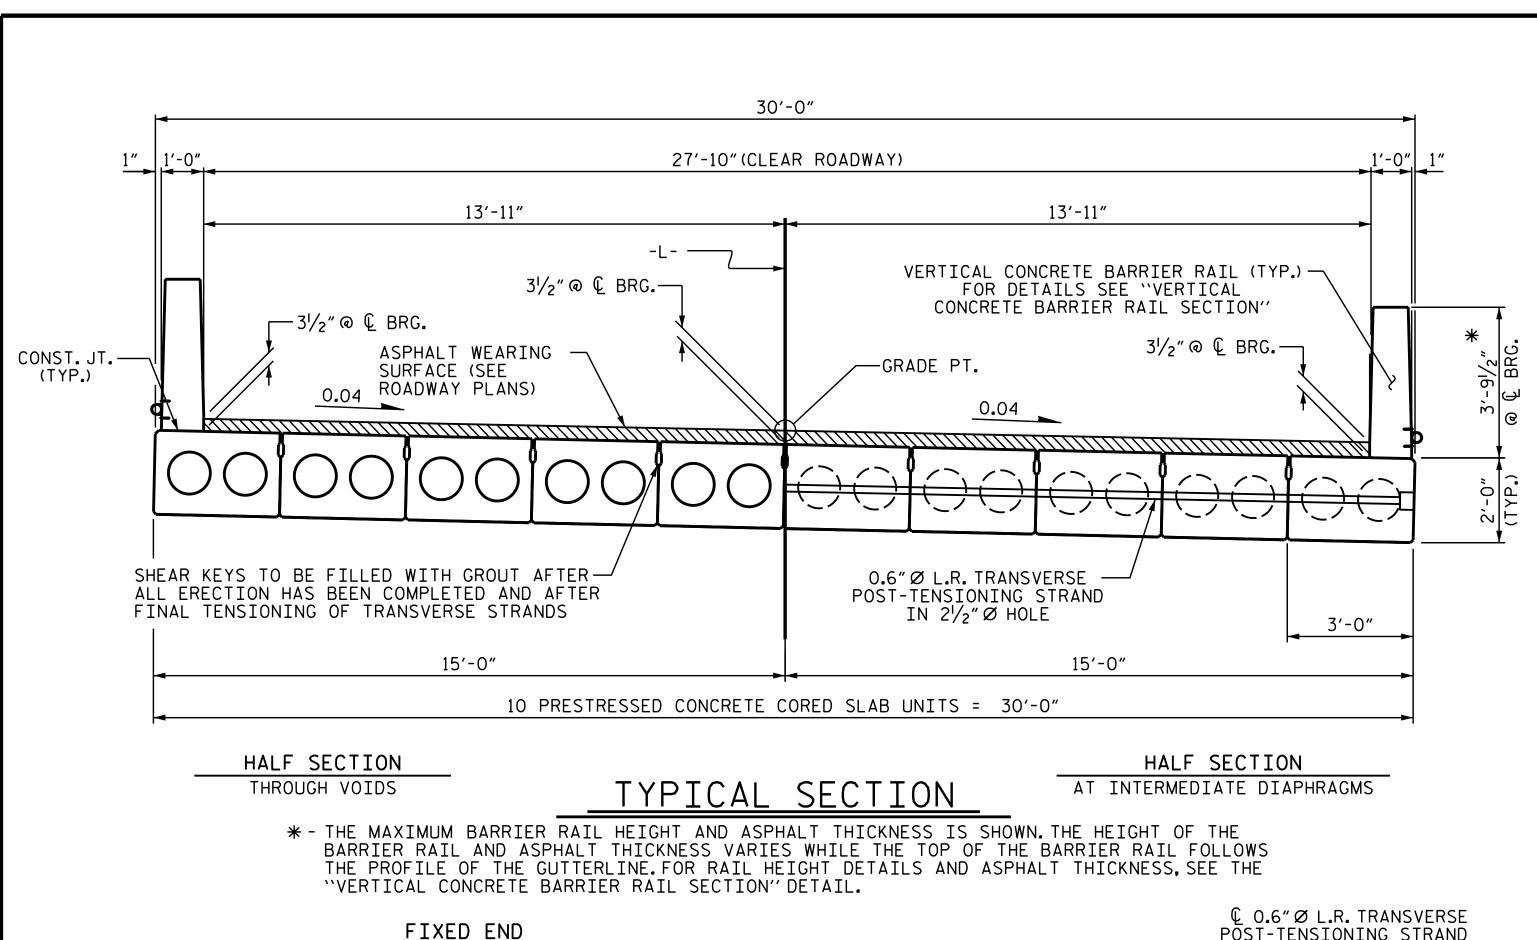

## EXTERIOR SLAB SECTION

(FOR PRESTRESSED STRAND LAYOUT. SEE INTERIOR SLAB SECTION.)

### END ELEVATION

SHOWING PLACEMENT OF DOUBLE STIRRUPS AND LOCATION OF DOWEL HOLES. (STRAND LAYOUT NOT SHOWN.)
INTERIOR SLAB UNIT SHOWN-EXTERIOR SLAB UNIT SIMILAR EXCEPT SHEAR KEY LOCATION.

# SLAB SECTION

(24 STRANDS REQUIRED)

#### 0.6" Ø LOW RELAXATION STRAND LAYOUT

- BOND SHALL BE BROKEN ON THESE STRANDS FOR A DISTANCE OF 12'-0" FROM END OF CORED SLAB UNIT. SEE STANDARD SPECIFICATIONS, ARTICLE 1078-7.
- OPTIONAL FULL LENGTH DEBONDED STRANDS. THESE STRANDS ARE NOT REQUIRED. IF THE FABRICATOR CHOOSES TO INCLUDE THESE STRANDS IN THE CORED SLAB UNIT, THE STRANDS SHALL BE DEBONDED FOR THE FULL LENGTH OF THE UNIT AT NO ADDITIONAL COST. SEE STANDARD SPECIFICATIONS, ARTICLE 1078-7.