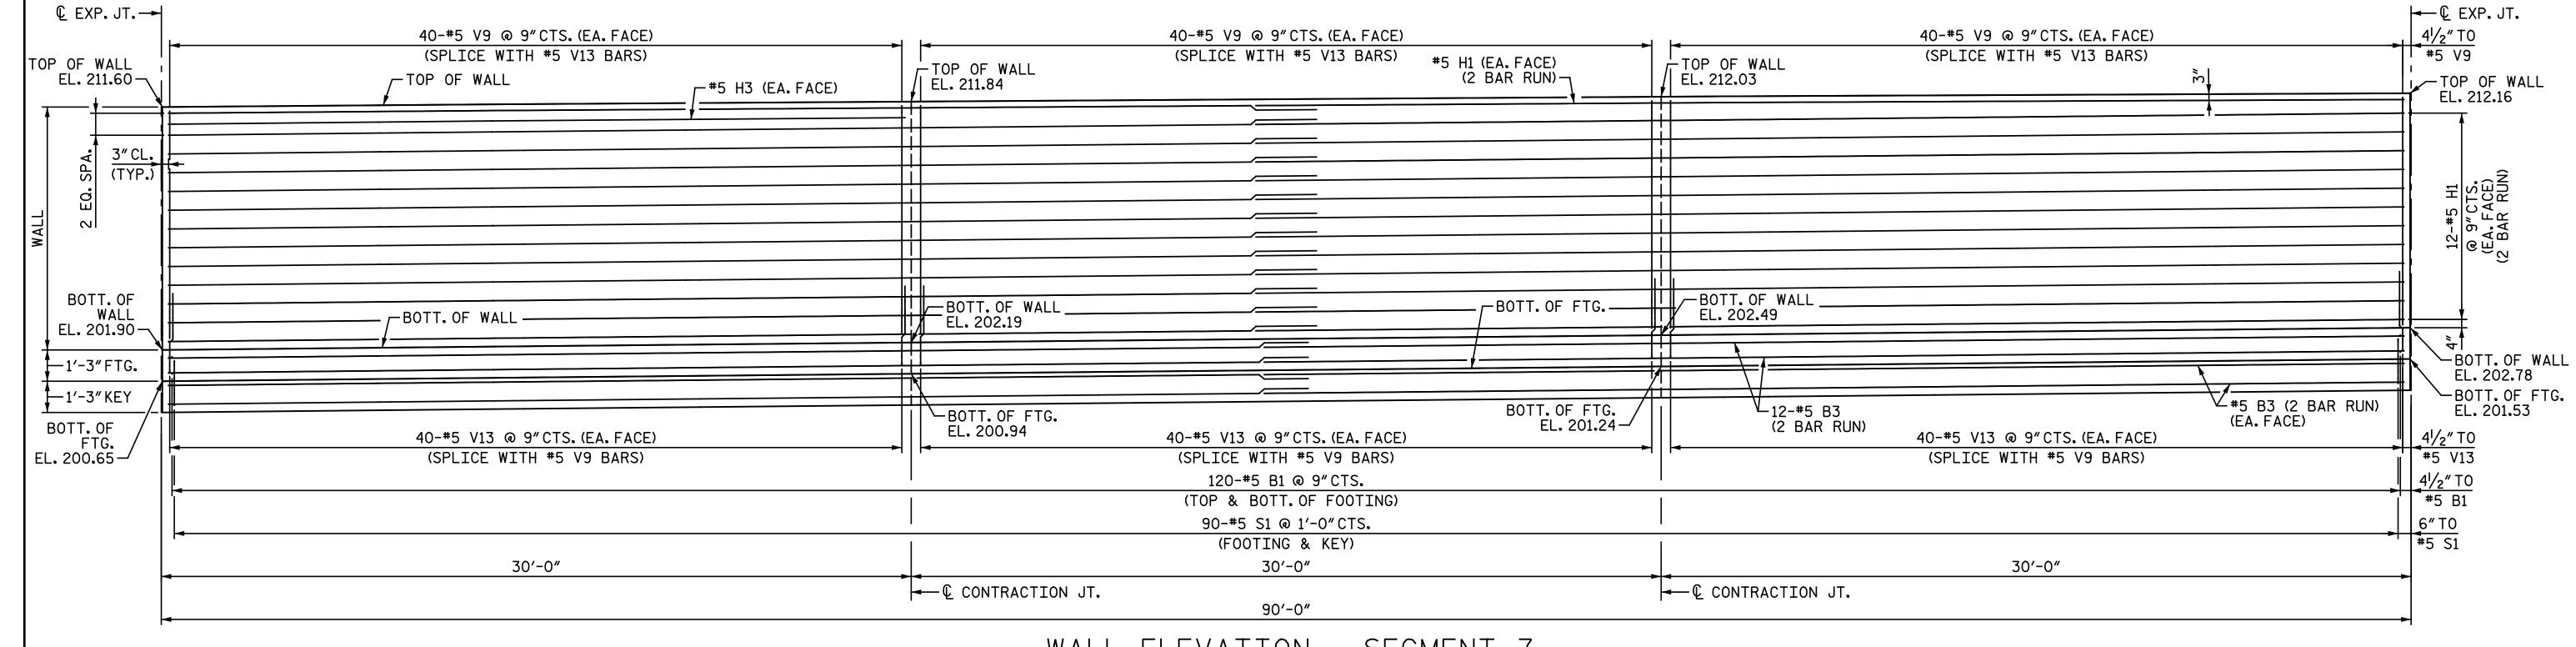

WALL ELEVATION - SEGMENT 7

SPLICE LENGTHS BAR SIZE MIN. SPLICE 1'-9" **#**5 2'-5" #5 **`**`V'' 1'-9"

PROJECT NO. I-5878 HARNETT \_ COUNTY STATION: 10+00.00 -WL7-

SHEET 5 OF 6

STATE OF NORTH CAROLINA DEPARTMENT OF TRANSPORTATION