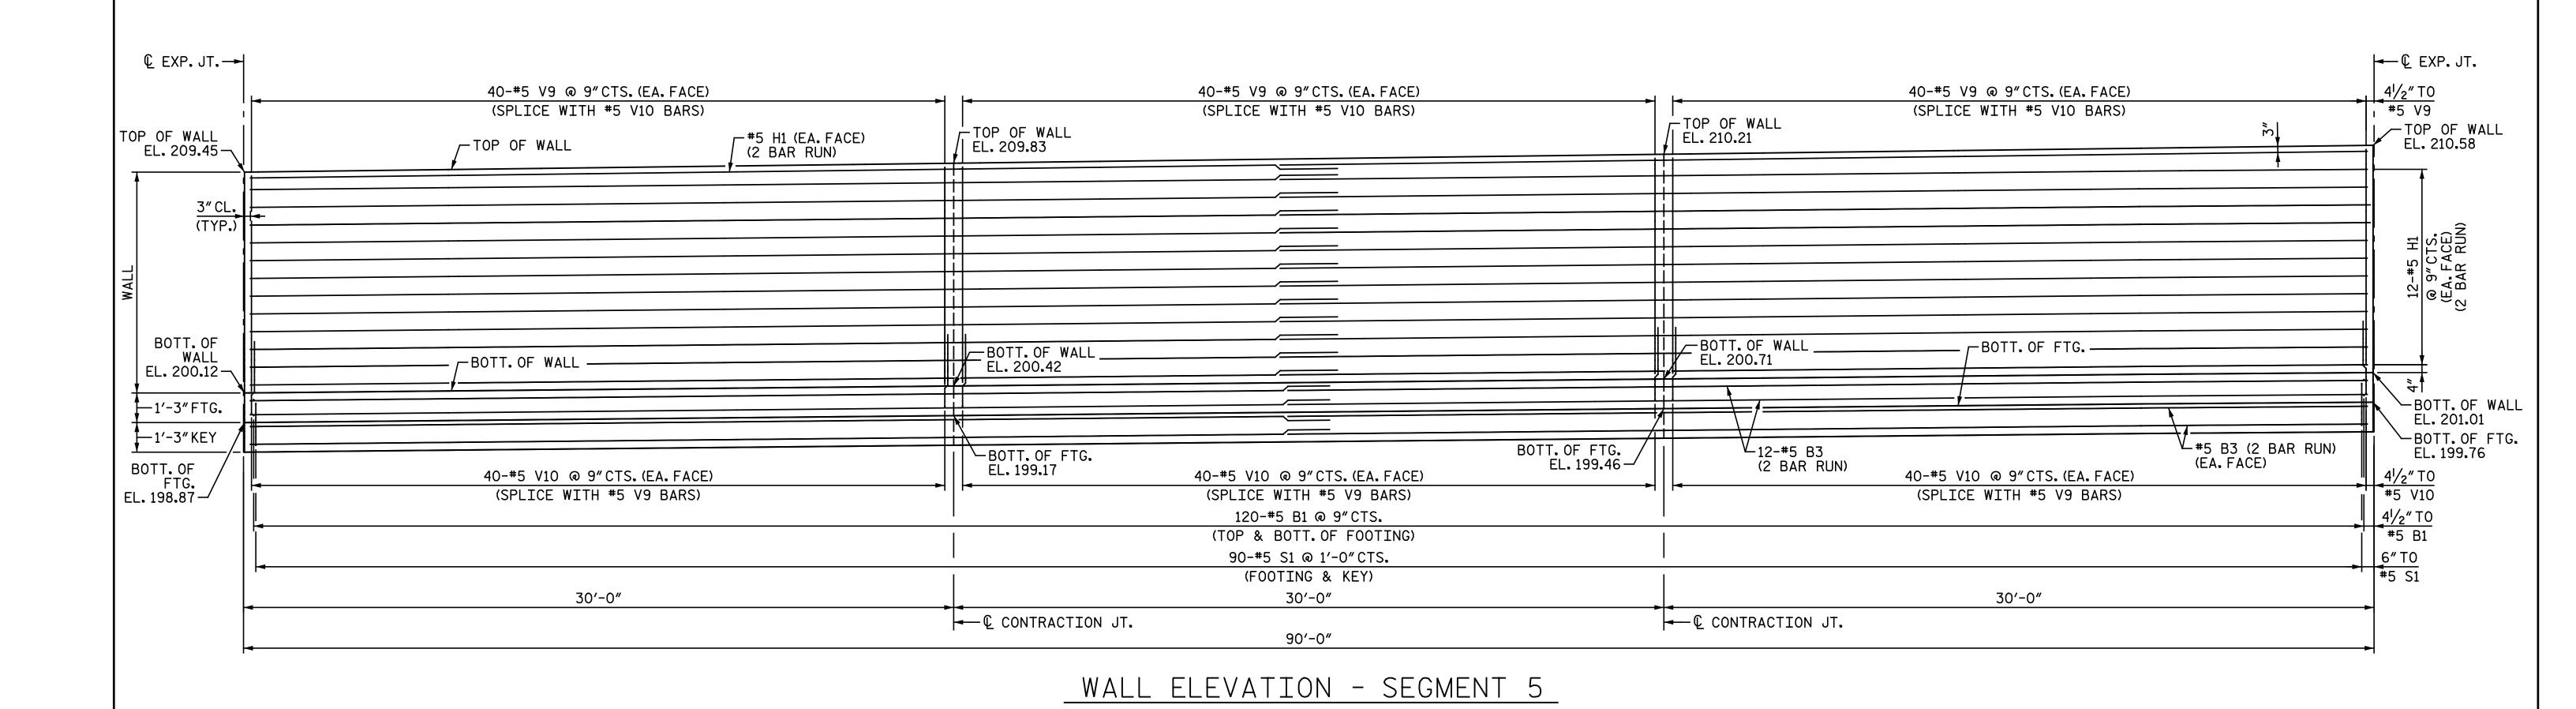

DRAWN BY: M.D.MAYHEW DATE: 3-28-21
CHECKED BY: T.M.GARRISON DATE: 3-28-21

SPLICE LENGTHS

#5

#5

**`**`V''

BAR SIZE MIN. SPLICE

1'-9"

2'-5"

1'-9"

NGINEER S DocuSigned by: 4/28/2021 DOCUMENT NOT CONSIDERED FINAL

WALL ELEVATIONS

STATE OF NORTH CAROLINA

DEPARTMENT OF TRANSPORTATION

\_ COUNTY

FOR RETAINING WALL -WL7-BETWEEN -Y15RPA- AND -SR11-

PROJECT NO. I-5878

STATION: 10+00.00 -WL7-

HARNETT

SHEET 3 OF 6

UNLESS ALL SIGNATURES COMPLETED

Michael Baker Engineering
8000 Regency Parkway, Suite 600
Cary, North Carolina 27518
NC License No.: F-1084

REVISIONS SHEET NO. DATE: NO. BY: W-23 DATE: TOTAL SHEETS 28