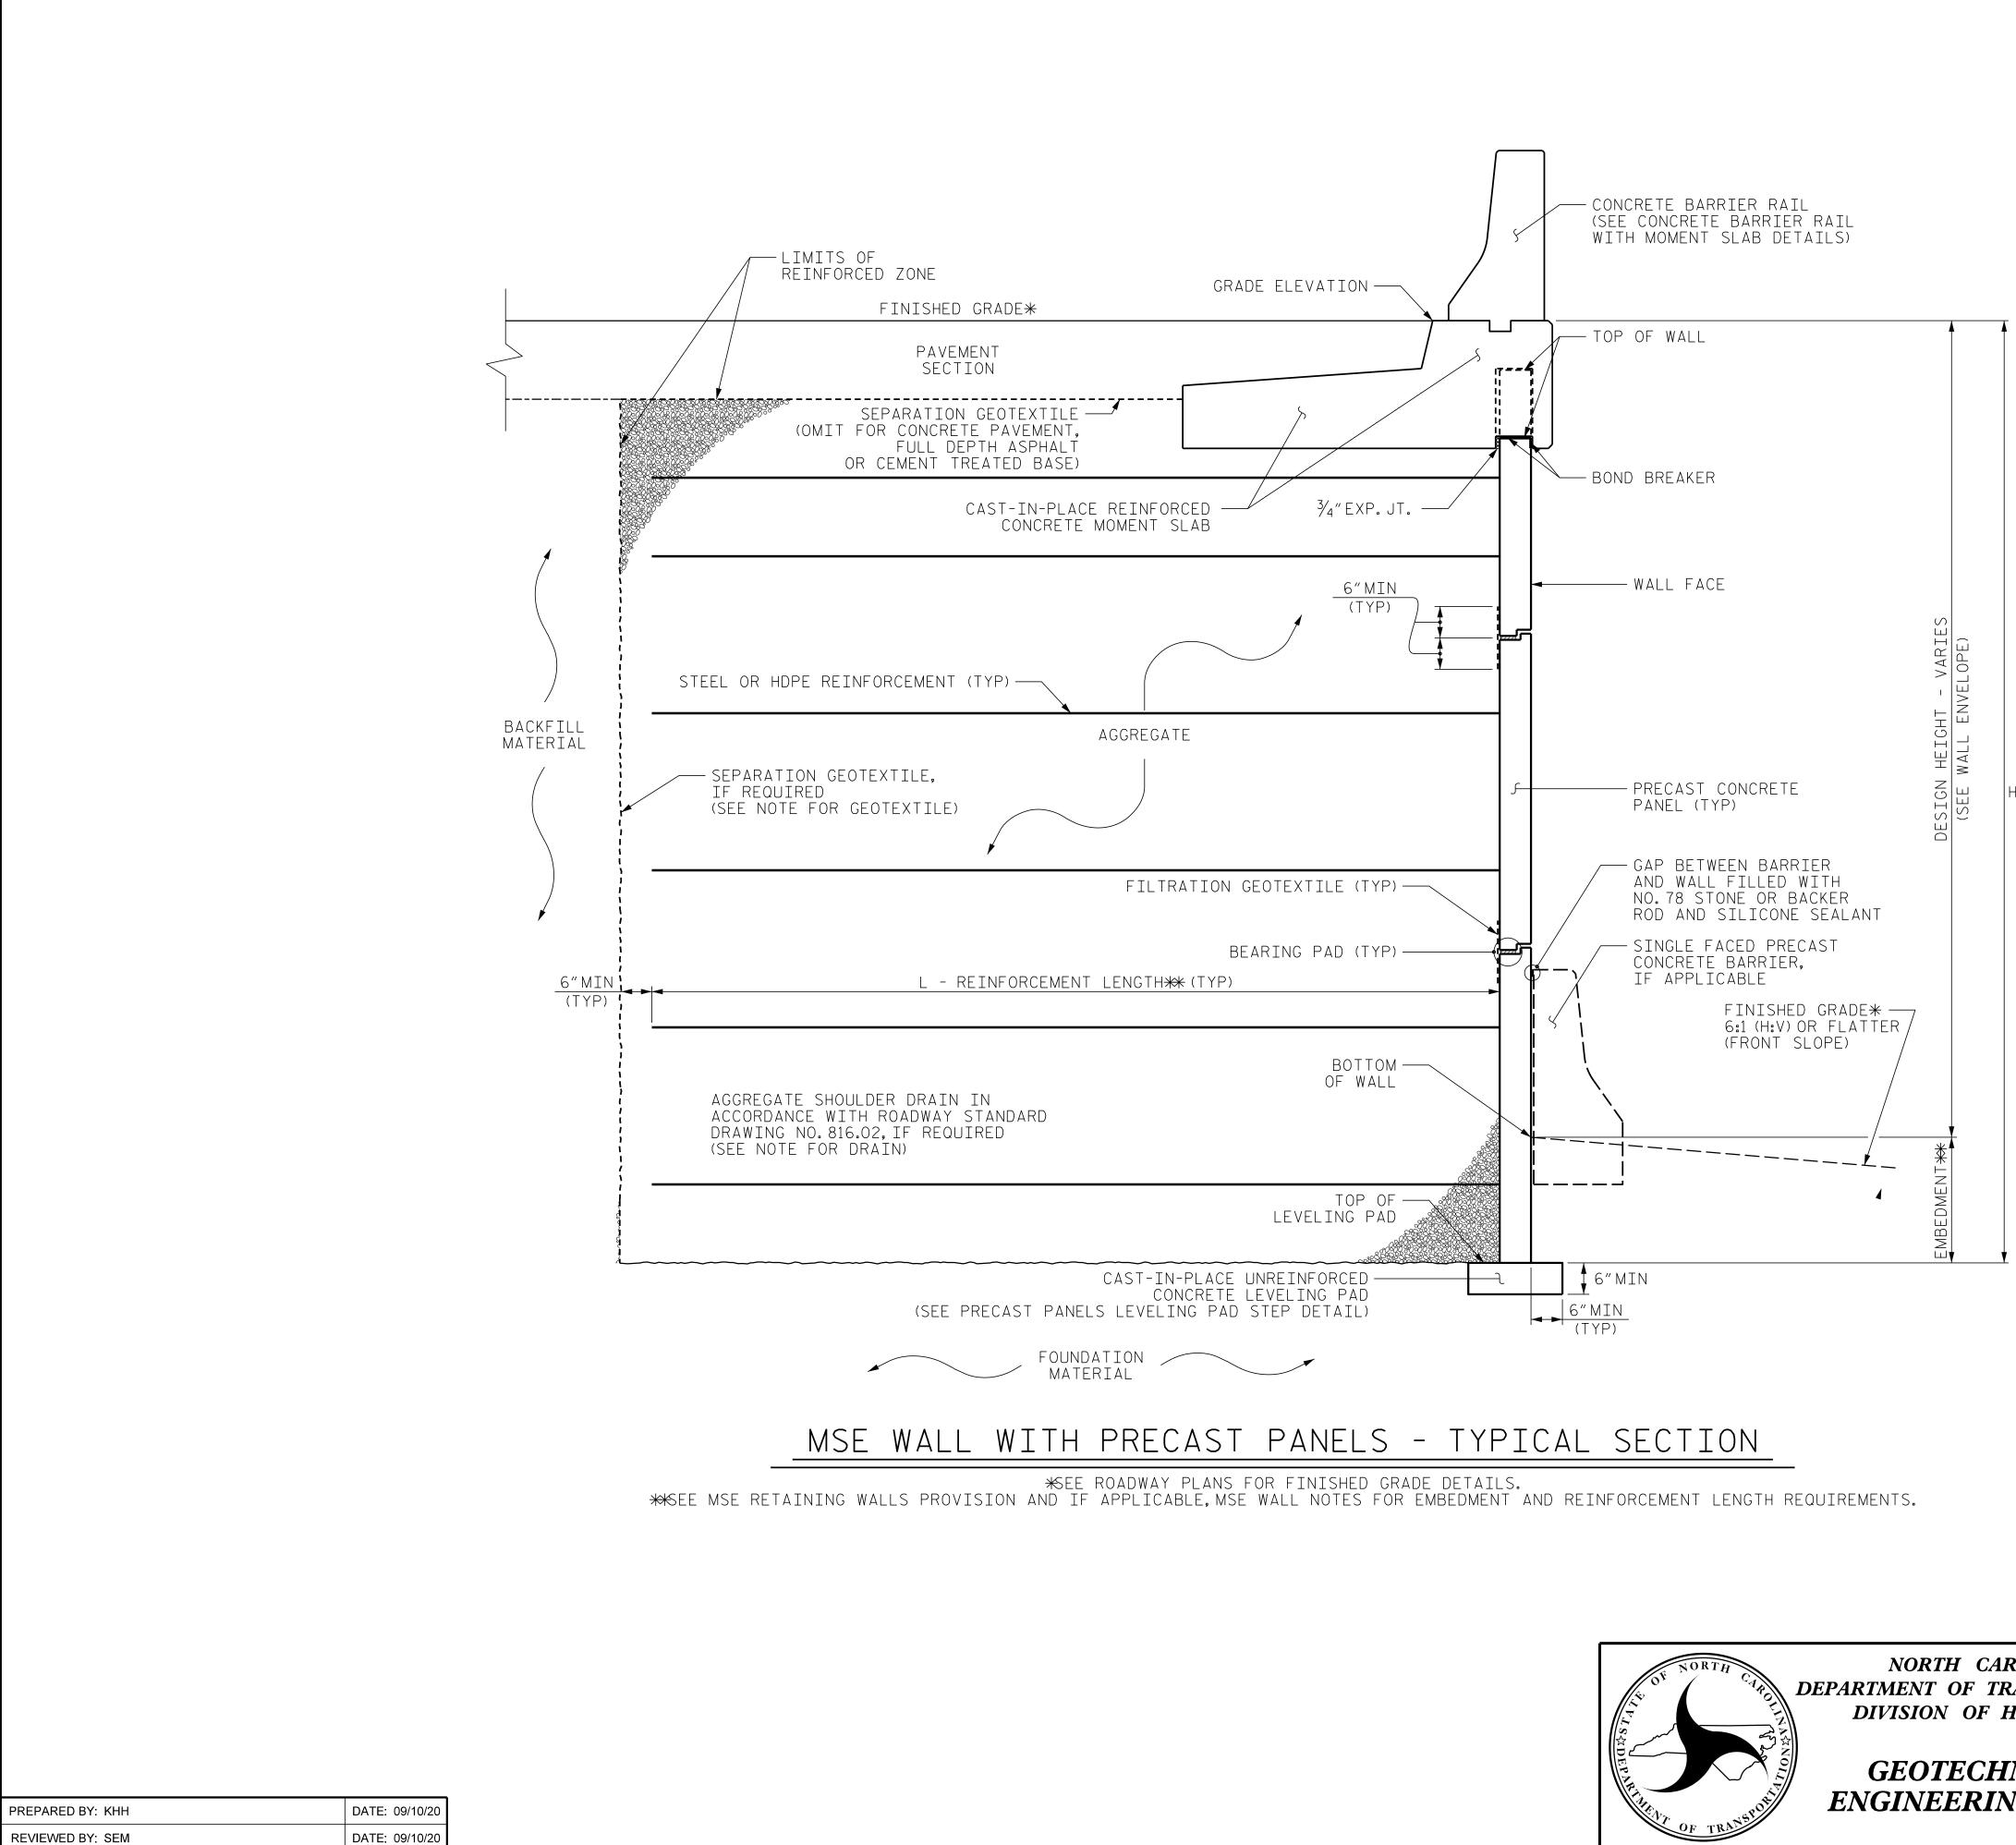

PROJECT NO.: I-5878

HARNETT COUNTY

STATION: VARIOUS

| ORTH CAROLINA<br>ENT OF TRANSPORTATION<br>SION OF HIGHWAYS<br>EOTECHNICAL |           | MSE RETAINING WALL<br>NO. 6<br>TYPICAL SECTION AND<br>COPING DETAILS |      |     |    |       |                 |  |
|---------------------------------------------------------------------------|-----------|----------------------------------------------------------------------|------|-----|----|-------|-----------------|--|
| NEERING UNIT                                                              | REVISIONS |                                                                      |      |     |    | SHEET |                 |  |
| INEENING UNII                                                             | NO.       | BY                                                                   | DATE | NO. | BY | DATE  | NO.             |  |
|                                                                           | 1         |                                                                      |      | 3   |    |       | \ <i>\\</i> _16 |  |
|                                                                           | 2         |                                                                      |      | 4   |    |       | v v-10          |  |