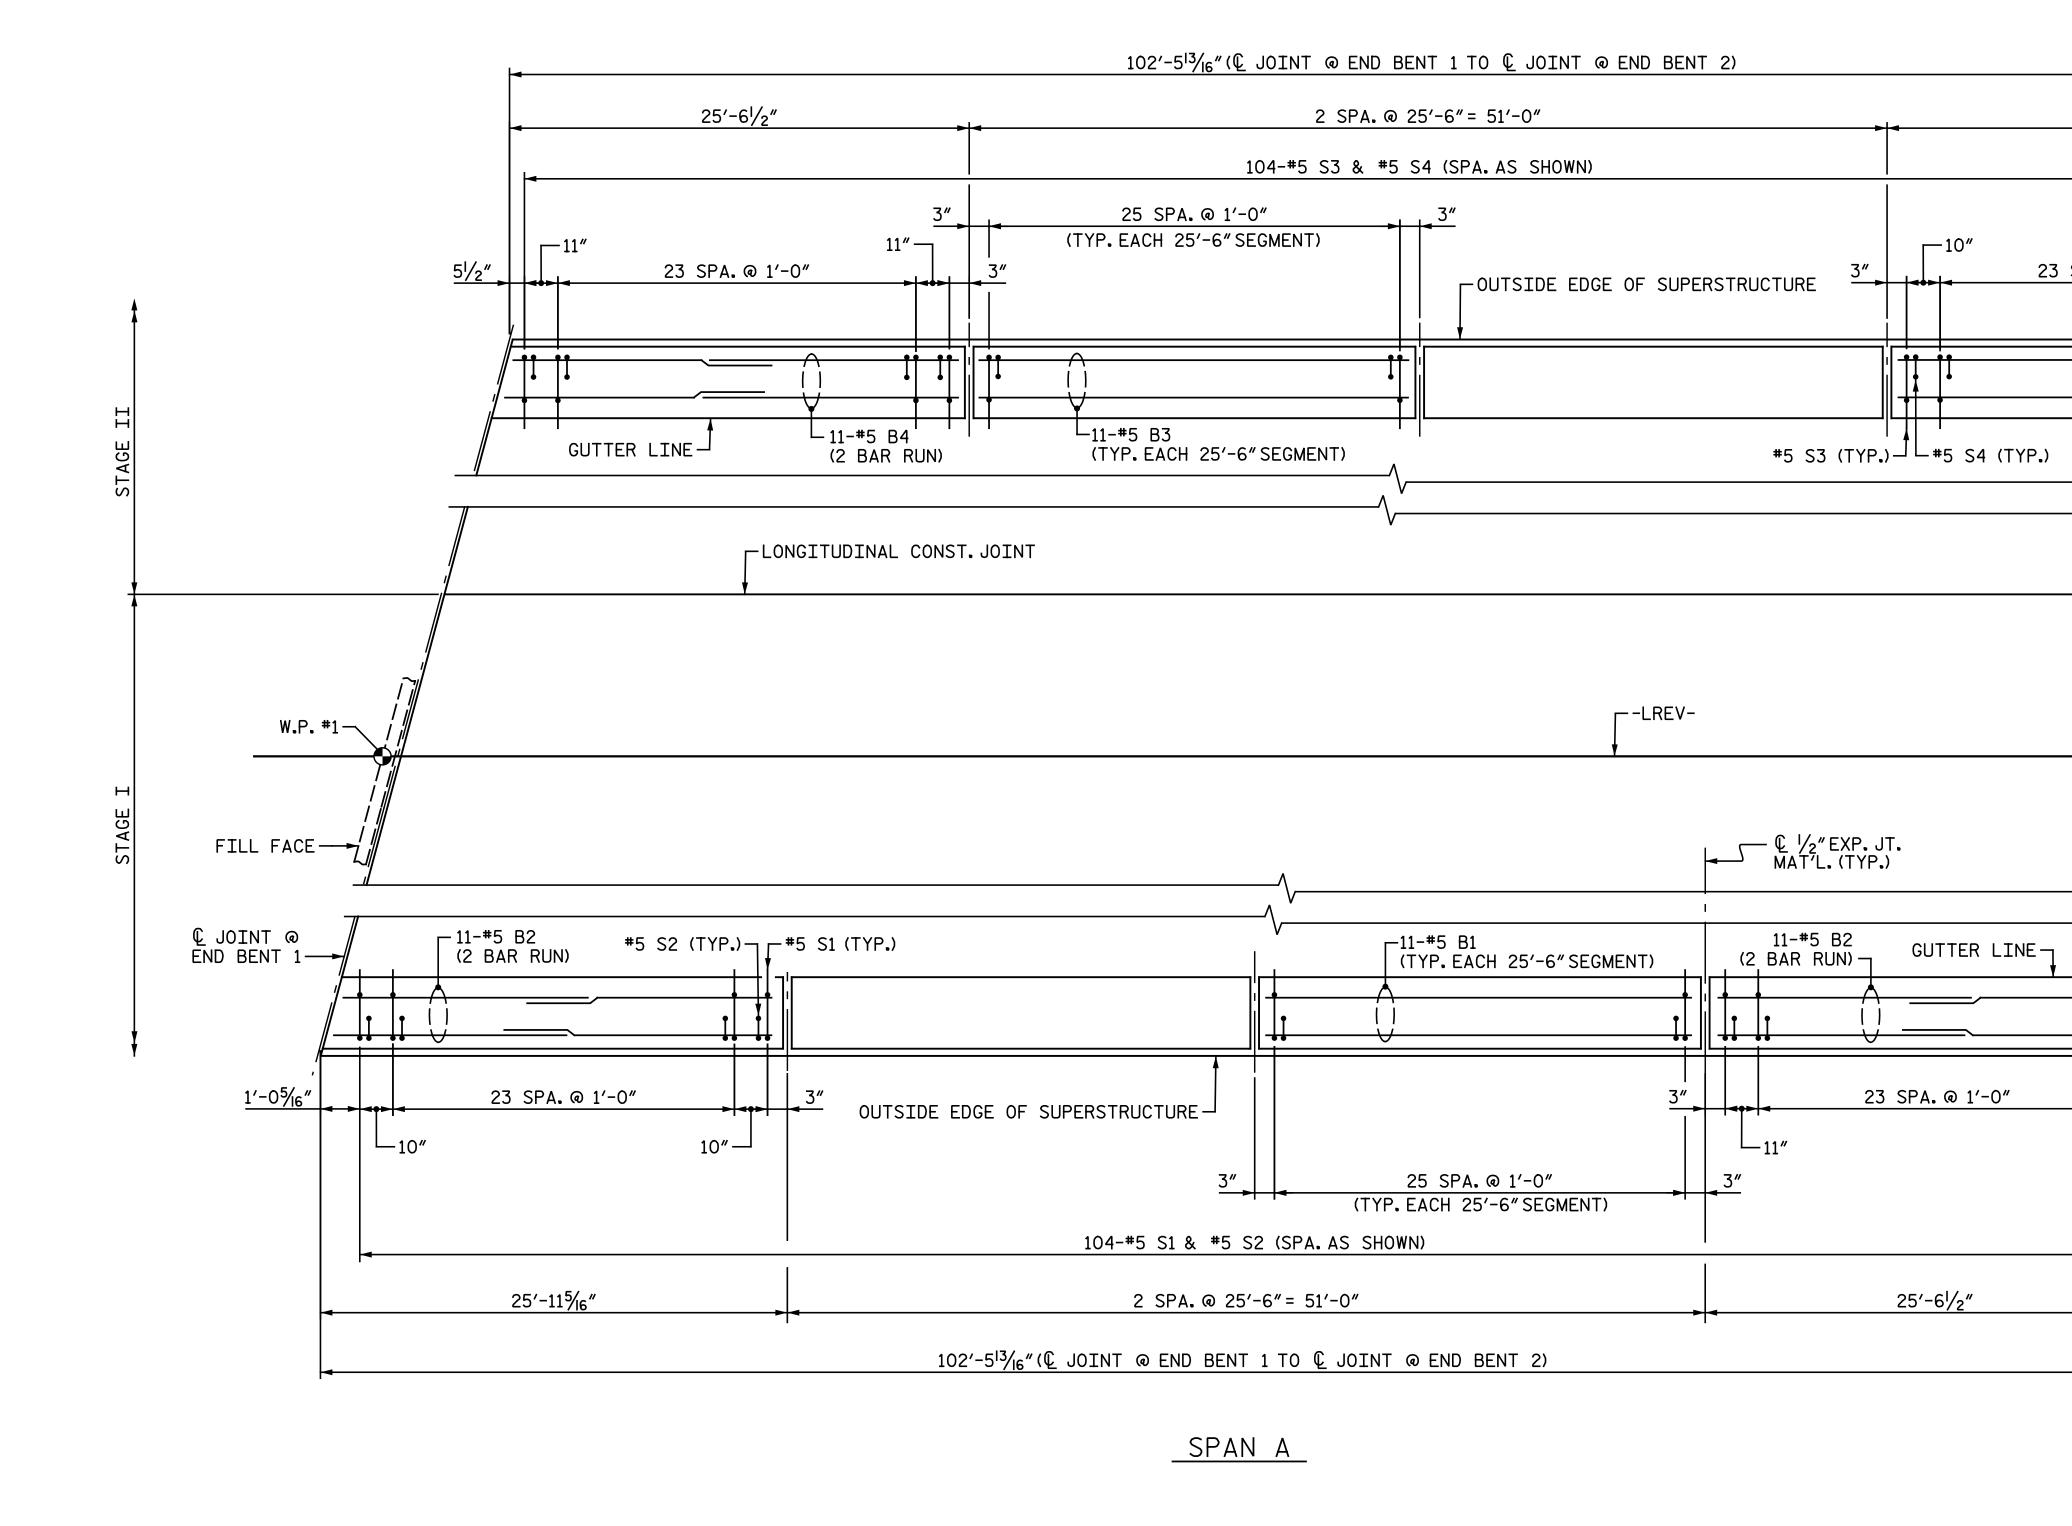

| DRAWN BY :    | N. B. SPEAKS | DATE : <u>4-8-19</u> |
|---------------|--------------|----------------------|
| CHECKED BY :_ | B. J. BELL   | DATE : <u>8-6-19</u> |

PLAN OF CONCRETE BARRIER RAIL

BARRIER DIMENSIONS ARE MEASURED ALONG OUTSIDE FACE OF RAIL

| ►                                                                                                                                     |                                                                                                                                  |        |                                   |       |                                |
|---------------------------------------------------------------------------------------------------------------------------------------|----------------------------------------------------------------------------------------------------------------------------------|--------|-----------------------------------|-------|--------------------------------|
| 25′-11 <sup>5</sup> ⁄ <sub>16</sub> ″                                                                                                 |                                                                                                                                  |        |                                   |       |                                |
| 10"-1'-0<br>SPA. @ 1'-0"<br>10"-1'-0<br>1'-0<br>1'-0<br>11-#5 B4<br>(2 BAR RUN)                                                       | <u>5⁄16″</u>                                                                                                                     |        |                                   |       |                                |
|                                                                                                                                       |                                                                                                                                  |        |                                   |       |                                |
| FILL FACE                                                                                                                             |                                                                                                                                  |        |                                   |       |                                |
| END BENT 2                                                                                                                            |                                                                                                                                  |        |                                   |       |                                |
| 5 <sup>1</sup> /2″<br>11″                                                                                                             | S                                                                                                                                | SPLICE | LENGT<br>EPOXY<br>COATED<br>3'-5" | TH    |                                |
|                                                                                                                                       | PROJECT NO. <u>I-5878</u><br><u>HARNETT</u> COUNTY<br>STATION: 1002+79.68 -LREV-                                                 |        |                                   |       |                                |
| DocuSigned by:<br>C41A3F8ECA3C434                                                                                                     | SHEET 1 OF 2<br>STATE OF NORTH CAROLINA<br>DEPARTMENT OF TRANSPORTATION<br>RALEIGH<br>SUPERSTRUCTURE<br>CONCRETE<br>BARRIER RAIL |        |                                   |       |                                |
| 4/22/2021<br>DOCUMENT NOT CONSIDERED FINAL<br>UNLESS ALL SIGNATURES COMPLETED                                                         | -                                                                                                                                | REVIS  |                                   |       | SHEET NO.                      |
| Michael Baker Engineering<br>8000 Regency Parkway, Suite 600<br>Cary, North Carolina 27518<br>NTERNATIONAL<br>NC License No. : F-1084 | NO. BY:<br>1<br>2                                                                                                                | DATE:  | NO. BY:<br>3<br>4                 | DATE: | S2-15<br>Total<br>Sheets<br>34 |