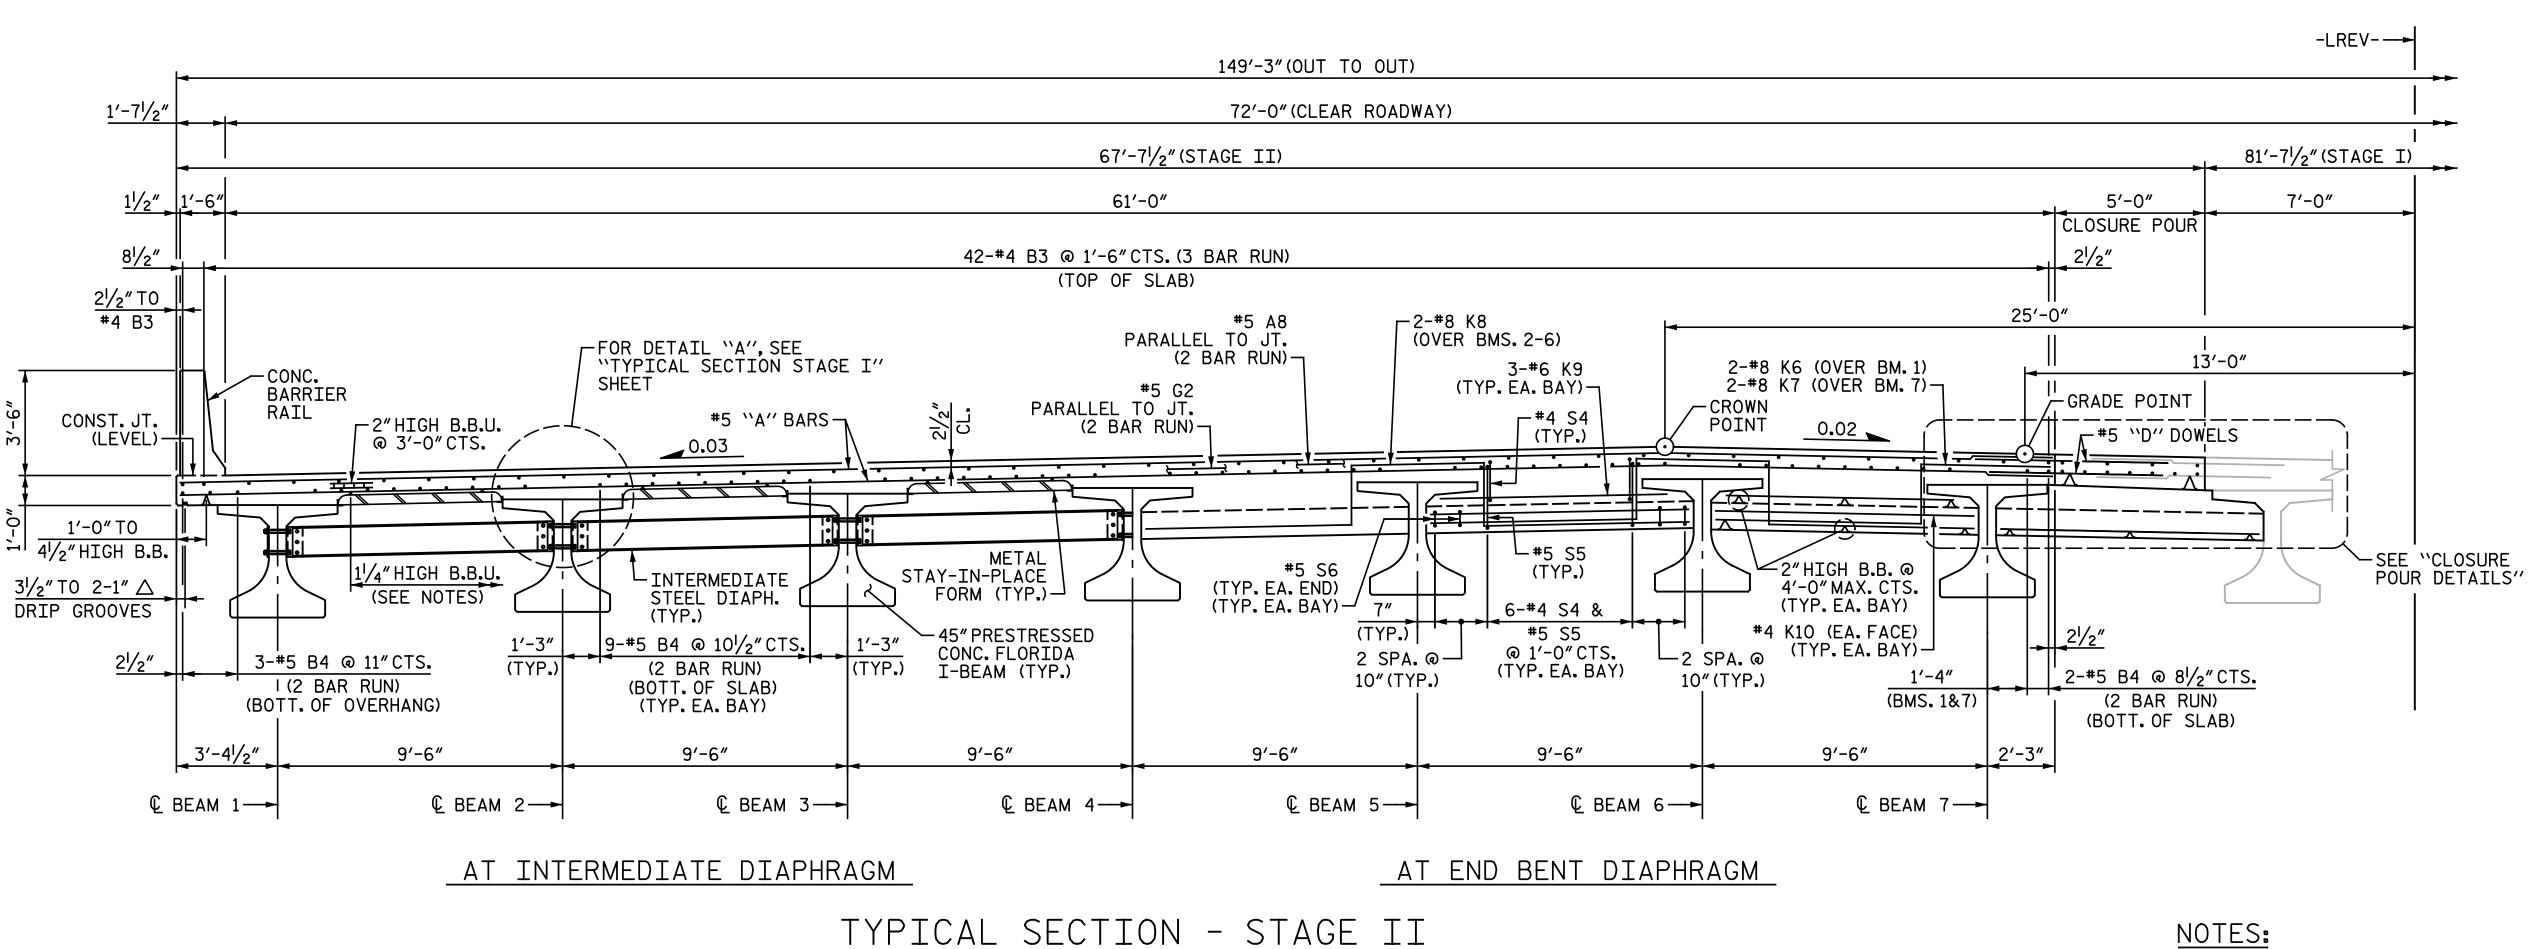

NOTES: FOR ``PLAN AT END BENT DIAPHRAGM'', SEE ``TYPICAL SECTION STAGE I'' SHEET. FOR ``SECTION THRU END BENT DIAPHRAGM'', SEE ``TYPICAL SECTION STAGE I' SHEET. FOR ADDITIONAL NOTES, SEE "TYPICAL SECTION STAGE I" SHEET.