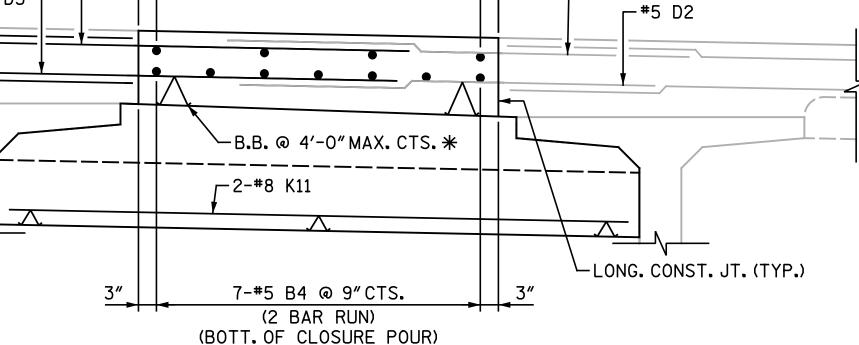

## CLOSURE POUR DETAILS

ADDITIONAL DIAPHRAGM & DECK BARS NOT SHOWN FOR CLARITY DOWELS SHALL BE SPLICED TO TOP AND BOTTOM SLAB REINFORCING STEEL

\* B.B. HEIGHT TO BE DETERMINED BASED ON MEASURED FIELD CAMBER