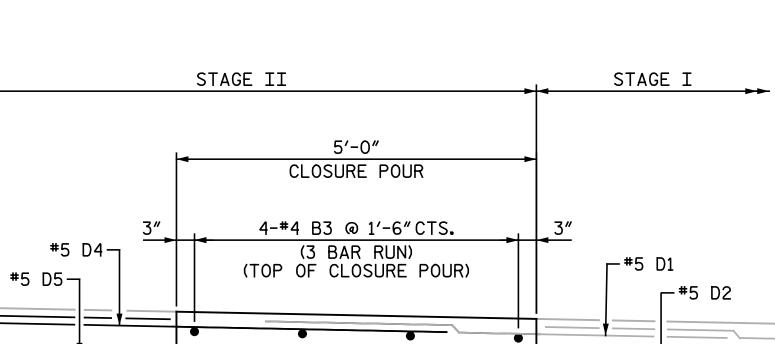

## CLOSURE POUR DETAILS

ADDITIONAL DIAPHRAGM & DECK BARS NOT SHOWN FOR CLARITY DOWELS SHALL BE SPLICED TO TOP AND BOTTOM SLAB REINFORCING STEEL

\* B.B. HEIGHT TO BE DETERMINED BASED ON MEASURED FIELD CAMBER