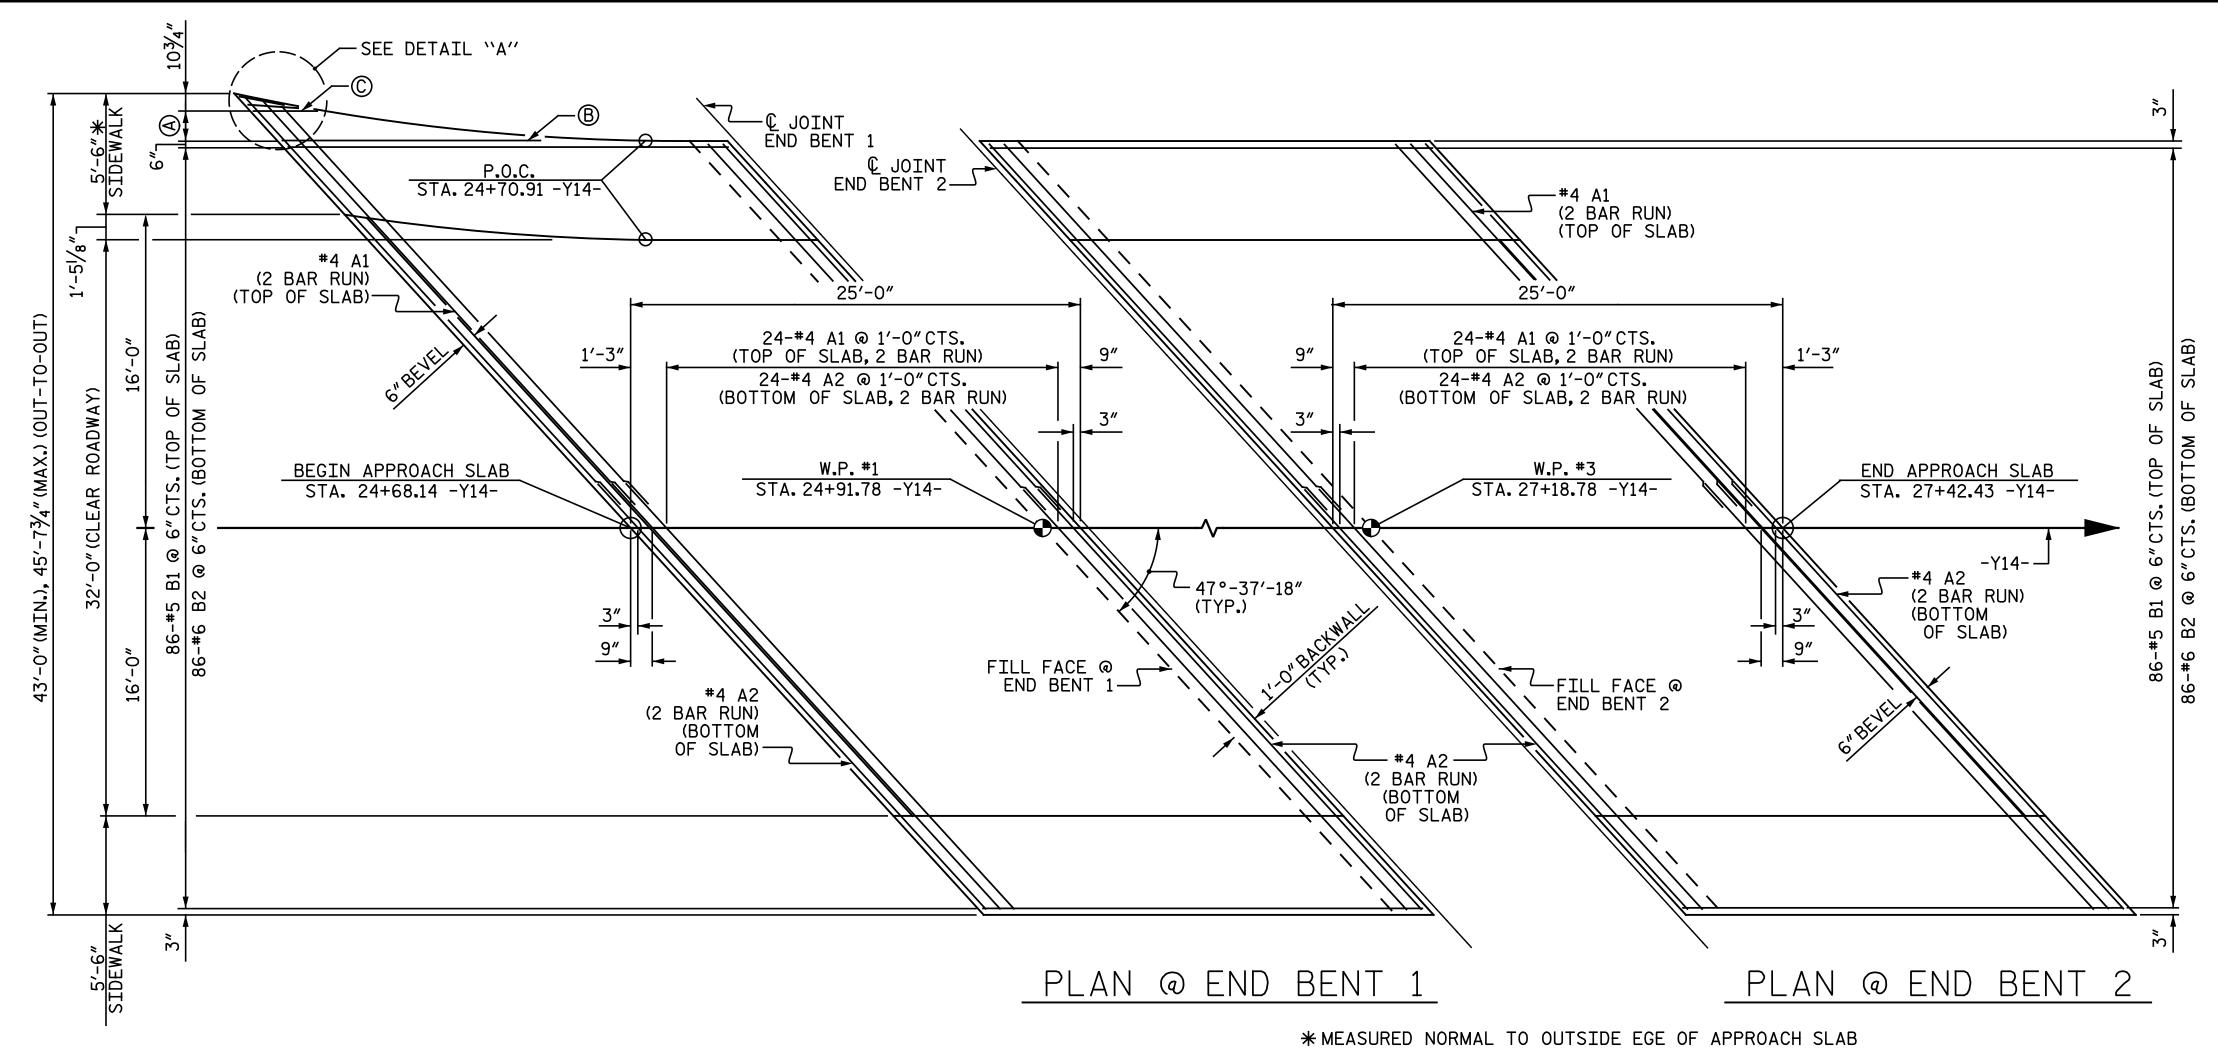

## ARC OFFSET-LEFT EDGE OF APPROACH SLAB @ END BENT 1

ARC OFFSET-LEFT GUTTERLINE OF APPROACH SLAB @ END BENT 1

DRAWN BY : N. B. SPEAKS DATE : 6-25-19 CHECKED BY : A. H. SHARPE DATE : 9-8-19

## NOTES

FOR BRIDGE APPROACH FILL INCLUDING GEOTEXTILE, MSE WALL REINFORCEMENT AND BACKFILL MATERIAL SEE ROADWAY PLANS.

GEOTEXTILE SHALL BE TYPE 1 IN ACCORDANCE WITH THE STANDARD SPECIFICATIONS SECTION 1056.

BACKFILL MATERIAL SHALL BE THE SAME MATERIAL USED IN THE MSE REINFORCED

APPROACH SLAB SHALL NOT BE CONSTRUCTED PRIOR TO COMPLETION OF THE

THE JOINT SHALL BE SAWED PRIOR TO THE CASTING OF THE SIDEWALK OR PARAPET AND END POST.

AREA BETWEEN THE WINGWALL AND APPROACH SLAB SHALL BE GRADED TO DRAIN THE WATER AWAY FROM THE FILL FACE OF THE BRIDGE AND SHALL BE PAVED. SEE ROADWAY PLANS.

## WITH FOAM JOINT SEAL

FOR FOAM JOINT SEALS, SEE SPECIAL PROVISIONS.

THE NOMINAL UNCOMPRESSED SEAL WIDTH OF THE FOAM JOINT SEAL SHALL

FOR ELASTOMERIC CONCRETE, SEE SPECIAL PROVISIONS.

(A) #5 B101 THRU B103 @ 6"CTS. (TOP OF SLAB)

#6 B201 THRU B203 @ 6"CTS. (BOTTOM OF SLAB)

(B) #5 B101 (TOP OF SLAB)

BRIDGE DECK.

#6 B201 (BOTTOM OF SLAB)

© #5 B103 (TOP OF SLAB) #6 B203 (BOTTOM OF SLAB)

| SPLICE LENGTHS |                 |          |  |  |
|----------------|-----------------|----------|--|--|
| BAR<br>SIZE    | EPOXY<br>COATED | UNCOATED |  |  |
| #4             | 2'-0"           | 1'-9"    |  |  |

PROJECT NO. I-5878 HARNETT COUNTY STATION: 26+05.28 -Y14-

SHEET 1 OF 2

4/10/2020

STATE OF NORTH CAROLINA DEPARTMENT OF TRANSPORTATION

BRIDGE APPROACH SLAB FOR FLEXIBLE PAVEMENT

DOCUMENT NOT CONSIDERED FINAL UNLESS ALL SIGNATURES COMPLETED