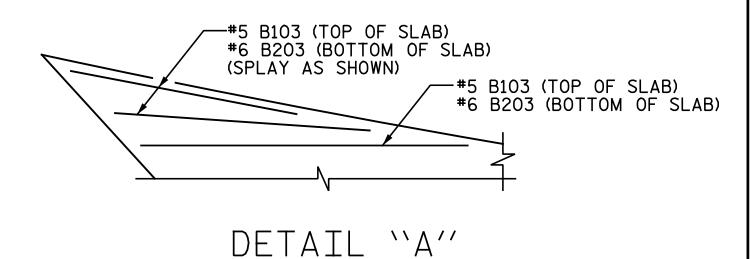

## WITH FOAM JOINT SEAL

FOR FOAM JOINT SEALS, SEE SPECIAL PROVISIONS.

THE NOMINAL UNCOMPRESSED SEAL WIDTH OF THE FOAM JOINT SEAL SHALL

FOR ELASTOMERIC CONCRETE, SEE SPECIAL PROVISIONS.

(A) #5 B101 THRU B103 @ 6"CTS. (TOP OF SLAB)

#6 B201 THRU B203 @ 6"CTS. (BOTTOM OF SLAB)

(B) #5 B101 (TOP OF SLAB)

BRIDGE DECK.

#6 B201 (BOTTOM OF SLAB)

© #5 B103 (TOP OF SLAB) #6 B203 (BOTTOM OF SLAB)

| SPLICE LENGTHS |                 |          |  |  |
|----------------|-----------------|----------|--|--|
| BAR<br>SIZE    | EPOXY<br>COATED | UNCOATED |  |  |
| #4             | 2'-0"           | 1'-9"    |  |  |