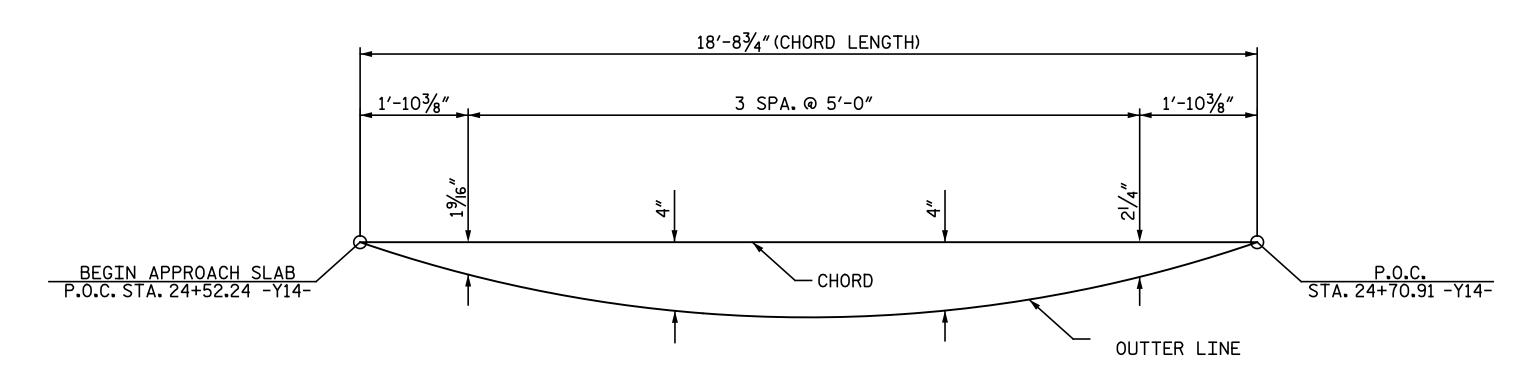

## ARC OFFSET-LEFT EDGE OF APPROACH SLAB @ END BENT 1

ARC OFFSET-LEFT GUTTERLINE OF APPROACH SLAB @ END BENT 1

DRAWN BY : N. B. SPEAKS DATE : 6-25-19 CHECKED BY : A. H. SHARPE DATE : 9-8-19