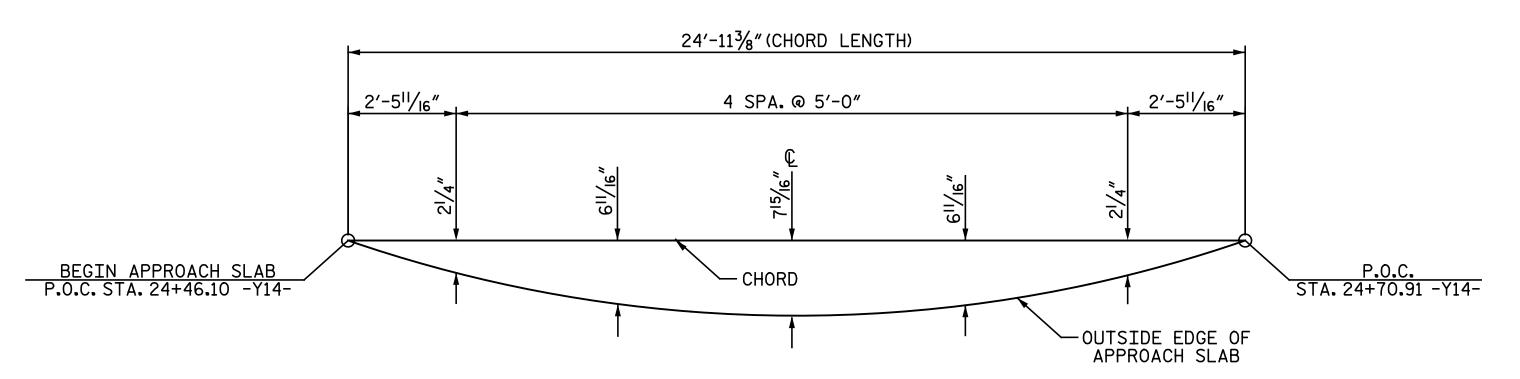

## ARC OFFSET-LEFT EDGE OF APPROACH SLAB @ END BENT 1

ARC OFFSET-LEFT GUTTERLINE OF APPROACH SLAB @ END BENT 1

DRAWN BY : N. B. SPEAKS DATE : 6-25-19 CHECKED BY : A. H. SHARPE DATE : 9-8-19