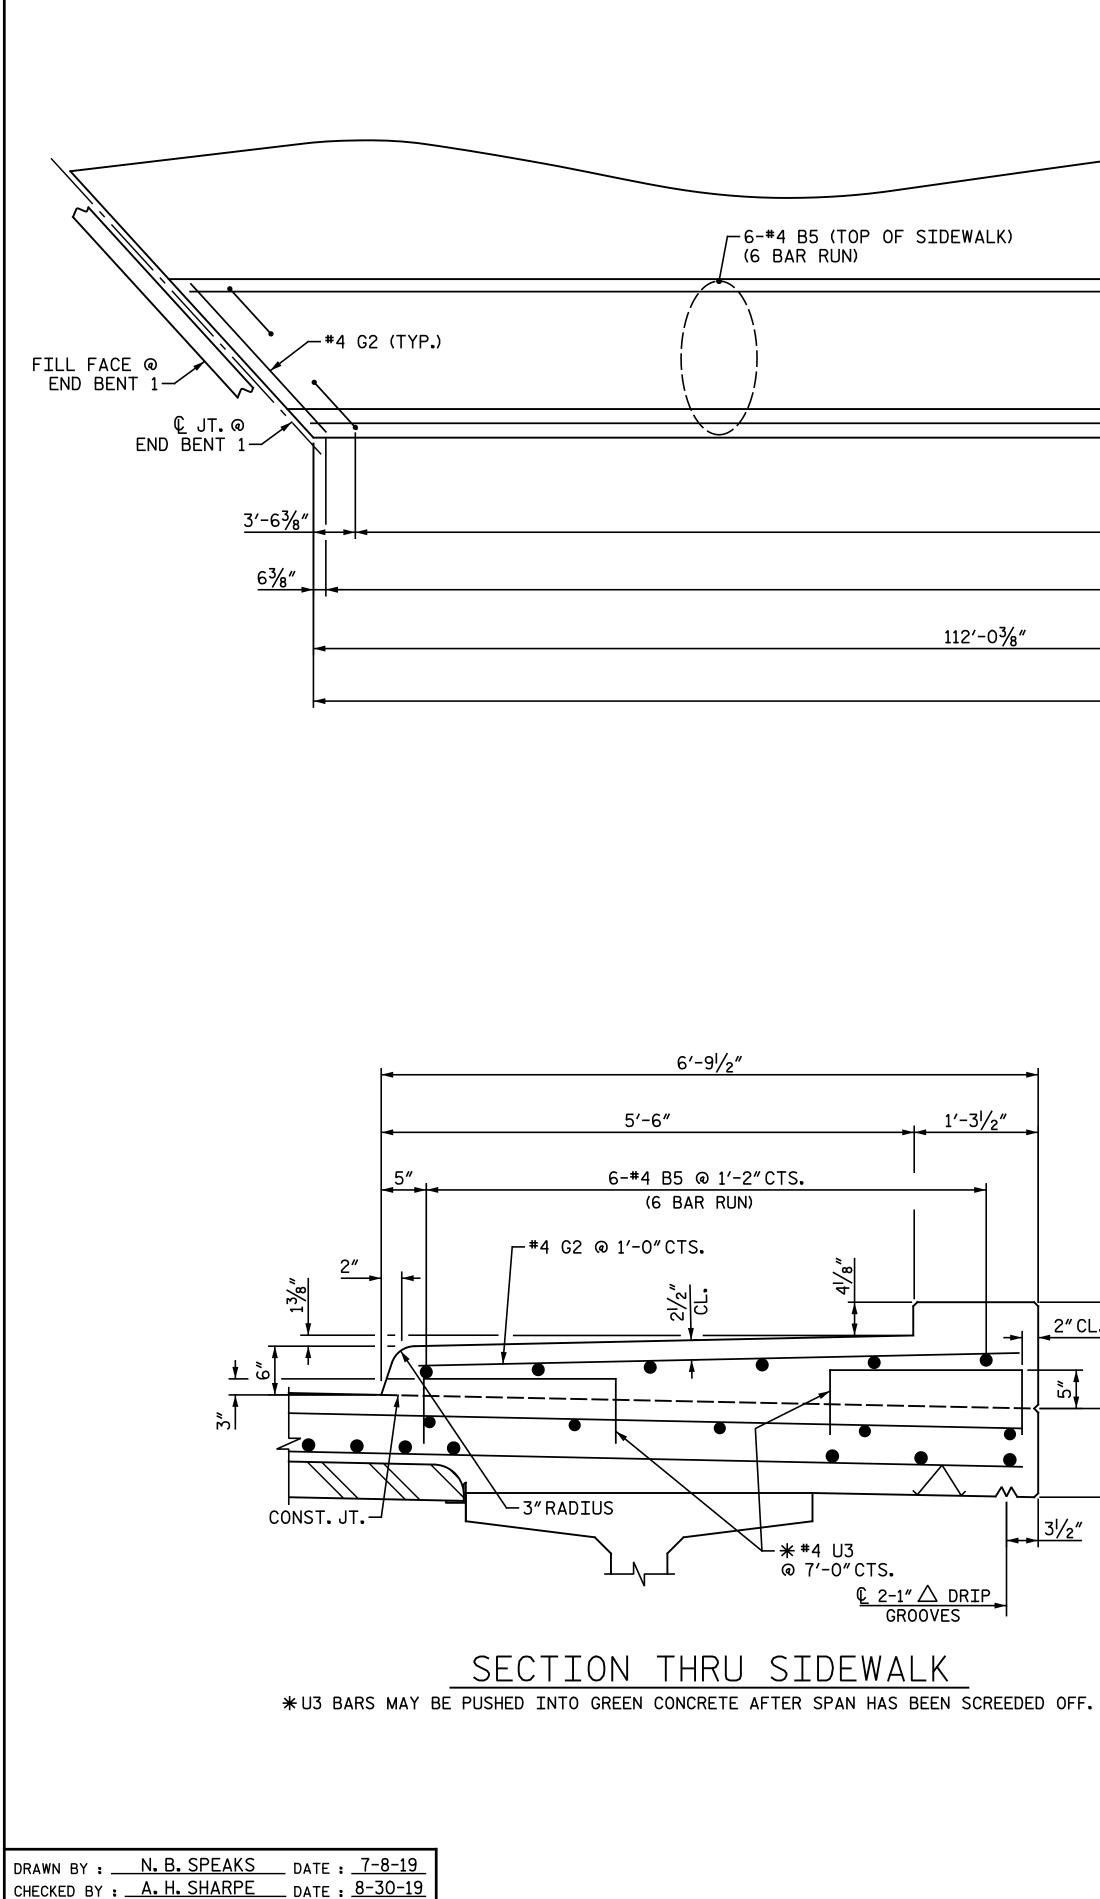

| BENT 1 CONTROL LINE                                                                       |    |
|-------------------------------------------------------------------------------------------|----|
|                                                                                           |    |
| GUTTERLINE                                                                                |    |
|                                                                                           |    |
|                                                                                           |    |
|                                                                                           | _  |
|                                                                                           |    |
| OUTSIDE EDGE OF SUPER                                                                     | łS |
| I<br>32-ROWS OF #4 U3 @ 7'-O"CTS.(2 U3 BARS PER ROW)(SPACING MEASURED ALONG EDGE OF DECK) |    |
|                                                                                           |    |
| 224-#4 G2 @ 1'-0"CTS.                                                                     |    |
|                                                                                           |    |
| 224'-0 <sup>3</sup> / <sub>4</sub> "                                                      |    |
|                                                                                           |    |

## PLAN OF SIDEWALK

RIGHT SIDE SHOWN, LEFT SIDE SIMILAR BY ROTATION.

| <u>2″ CL.</u> | 1'-1/ <sub>8"</sub> |  |
|---------------|---------------------|--|
|               | 11"<br>(TYP.)       |  |
| /2"           |                     |  |