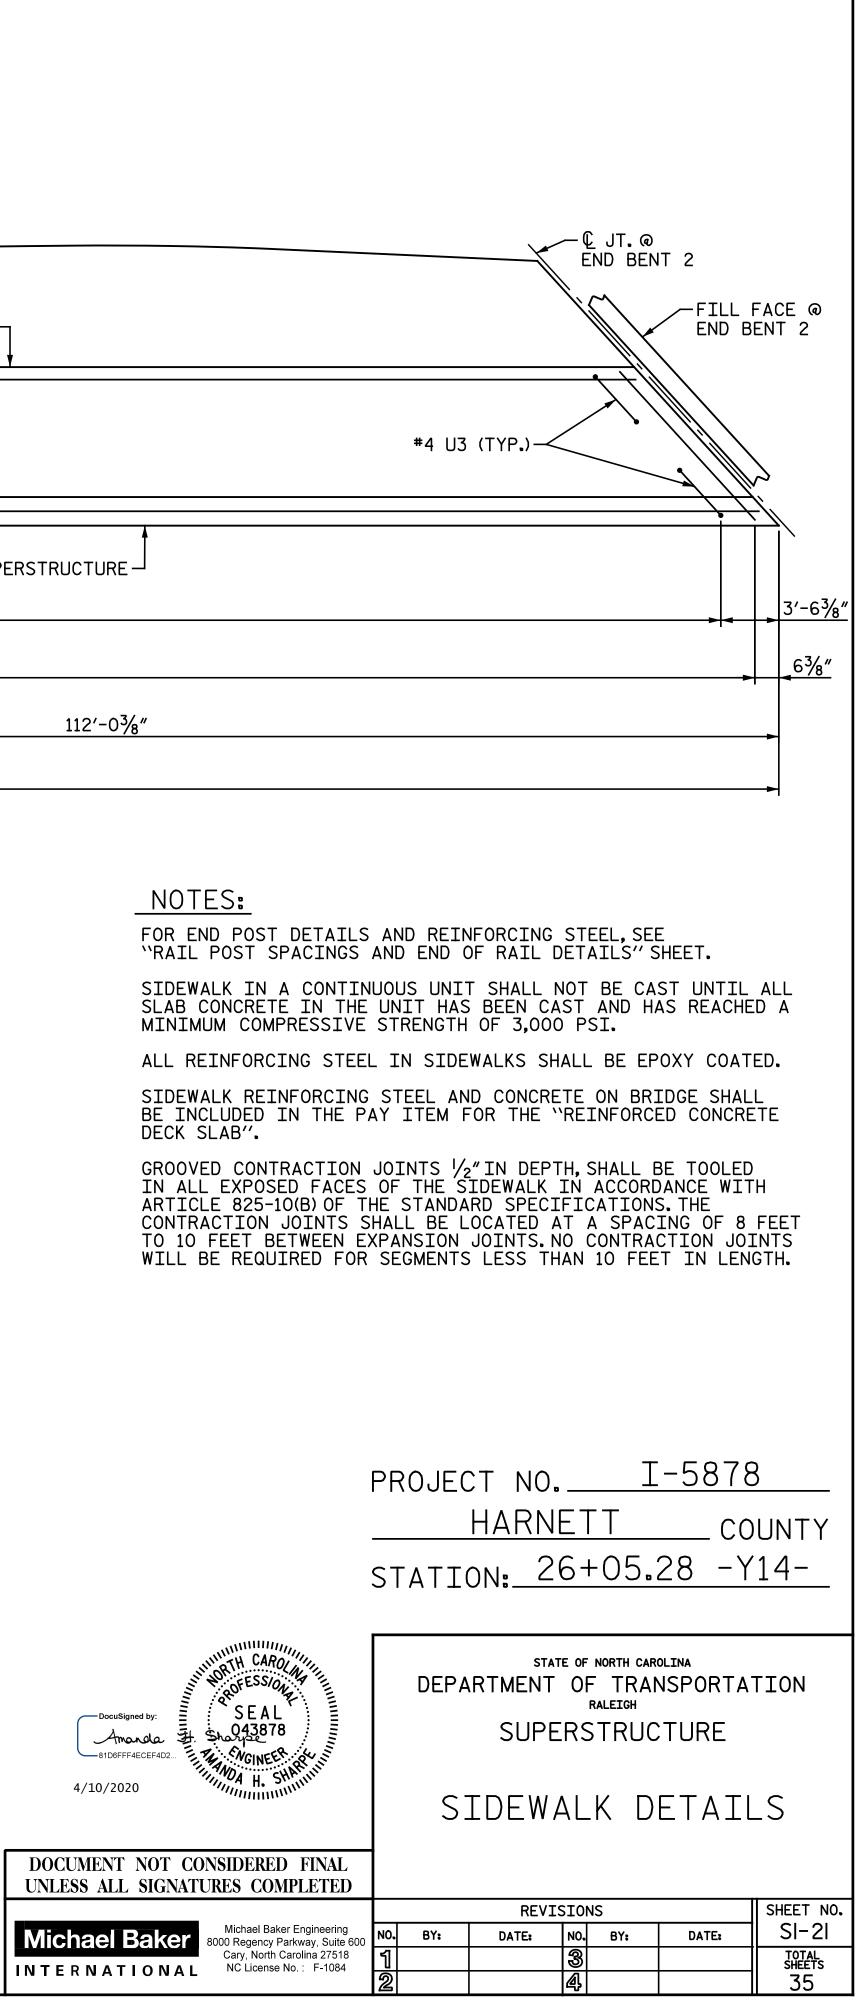

| BENT 1 CONTROL LINE                                                                       |    |
|-------------------------------------------------------------------------------------------|----|
|                                                                                           |    |
| GUTTERLINE                                                                                |    |
|                                                                                           |    |
|                                                                                           |    |
|                                                                                           | _  |
|                                                                                           |    |
| OUTSIDE EDGE OF SUPER                                                                     | łS |
| I<br>32-ROWS OF #4 U3 @ 7'-O"CTS.(2 U3 BARS PER ROW)(SPACING MEASURED ALONG EDGE OF DECK) |    |
|                                                                                           |    |
| 224-#4 G2 @ 1'-0"CTS.                                                                     |    |
|                                                                                           |    |
| 224'-0 <sup>3</sup> / <sub>4</sub> "                                                      |    |
|                                                                                           |    |

## PLAN OF SIDEWALK

RIGHT SIDE SHOWN, LEFT SIDE SIMILAR BY ROTATION.

| <u>2″ CL.</u> | 1'-1/ <sub>8"</sub> |  |
|---------------|---------------------|--|
|               | 11"<br>(TYP.)       |  |
| /2"           |                     |  |