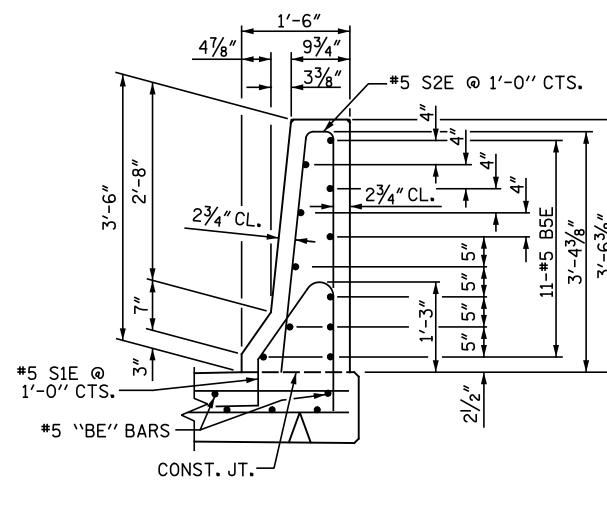

## SECTION THRU RAIL

– € JT.@ / END BENT 1

|                           |                                                                                  |                                                                                                       | η τη                                                                                                                                                                                                                                                              | PES                                                                                                                                                                                                                      |                                                                                                                                                                                                                                                                                                                                                                                                                                                                                                                                                                                                                                                                                                                                                                                                                                                                                                                                                                                                                                                                                                                                                                                                                                                                                                                                                                                                                                                                                                                                                                                                                                                                                                 |
|---------------------------|----------------------------------------------------------------------------------|-------------------------------------------------------------------------------------------------------|-------------------------------------------------------------------------------------------------------------------------------------------------------------------------------------------------------------------------------------------------------------------|--------------------------------------------------------------------------------------------------------------------------------------------------------------------------------------------------------------------------|-------------------------------------------------------------------------------------------------------------------------------------------------------------------------------------------------------------------------------------------------------------------------------------------------------------------------------------------------------------------------------------------------------------------------------------------------------------------------------------------------------------------------------------------------------------------------------------------------------------------------------------------------------------------------------------------------------------------------------------------------------------------------------------------------------------------------------------------------------------------------------------------------------------------------------------------------------------------------------------------------------------------------------------------------------------------------------------------------------------------------------------------------------------------------------------------------------------------------------------------------------------------------------------------------------------------------------------------------------------------------------------------------------------------------------------------------------------------------------------------------------------------------------------------------------------------------------------------------------------------------------------------------------------------------------------------------|
| -11" +11 <sup>3/6</sup> " |                                                                                  | 87/ <sub>16</sub> ″                                                                                   | 1'-10 /4"                                                                                                                                                                                                                                                         | S3E 2'-7"<br>S2E 3'-4"                                                                                                                                                                                                   | $\begin{array}{c c} & & & & \\ \hline \end{array} \end{array} $ |
| AL                        |                                                                                  |                                                                                                       |                                                                                                                                                                                                                                                                   |                                                                                                                                                                                                                          | TO OUT<br>I                                                                                                                                                                                                                                                                                                                                                                                                                                                                                                                                                                                                                                                                                                                                                                                                                                                                                                                                                                                                                                                                                                                                                                                                                                                                                                                                                                                                                                                                                                                                                                                                                                                                                     |
|                           |                                                                                  |                                                                                                       |                                                                                                                                                                                                                                                                   |                                                                                                                                                                                                                          |                                                                                                                                                                                                                                                                                                                                                                                                                                                                                                                                                                                                                                                                                                                                                                                                                                                                                                                                                                                                                                                                                                                                                                                                                                                                                                                                                                                                                                                                                                                                                                                                                                                                                                 |
| BAR                       | NO.                                                                              | SIZE                                                                                                  | TYPE                                                                                                                                                                                                                                                              | LENGTH                                                                                                                                                                                                                   | WEIGHT                                                                                                                                                                                                                                                                                                                                                                                                                                                                                                                                                                                                                                                                                                                                                                                                                                                                                                                                                                                                                                                                                                                                                                                                                                                                                                                                                                                                                                                                                                                                                                                                                                                                                          |
| B5E                       | 44                                                                               | #5                                                                                                    | STR.                                                                                                                                                                                                                                                              | 9′ - 7″                                                                                                                                                                                                                  | 440                                                                                                                                                                                                                                                                                                                                                                                                                                                                                                                                                                                                                                                                                                                                                                                                                                                                                                                                                                                                                                                                                                                                                                                                                                                                                                                                                                                                                                                                                                                                                                                                                                                                                             |
| S1E<br>S2E<br>S3E         | 40<br>32<br>8                                                                    | #5<br>#5<br>#5                                                                                        | 1<br>2<br>2                                                                                                                                                                                                                                                       | 5' - 1"<br>7' - 0"<br>5' - 6"                                                                                                                                                                                            | 212<br>234<br>46                                                                                                                                                                                                                                                                                                                                                                                                                                                                                                                                                                                                                                                                                                                                                                                                                                                                                                                                                                                                                                                                                                                                                                                                                                                                                                                                                                                                                                                                                                                                                                                                                                                                                |
|                           |                                                                                  |                                                                                                       | EL                                                                                                                                                                                                                                                                | LBS.                                                                                                                                                                                                                     | 932                                                                                                                                                                                                                                                                                                                                                                                                                                                                                                                                                                                                                                                                                                                                                                                                                                                                                                                                                                                                                                                                                                                                                                                                                                                                                                                                                                                                                                                                                                                                                                                                                                                                                             |
| CLASS                     | <u>S AA (</u>                                                                    | CONCRE                                                                                                | TE                                                                                                                                                                                                                                                                | C.Y.                                                                                                                                                                                                                     | 5.4                                                                                                                                                                                                                                                                                                                                                                                                                                                                                                                                                                                                                                                                                                                                                                                                                                                                                                                                                                                                                                                                                                                                                                                                                                                                                                                                                                                                                                                                                                                                                                                                                                                                                             |
| CONCF                     | RETE E                                                                           | 3ARRIE                                                                                                | R RAIL                                                                                                                                                                                                                                                            | . L.F.                                                                                                                                                                                                                   | 40.00                                                                                                                                                                                                                                                                                                                                                                                                                                                                                                                                                                                                                                                                                                                                                                                                                                                                                                                                                                                                                                                                                                                                                                                                                                                                                                                                                                                                                                                                                                                                                                                                                                                                                           |
|                           |                                                                                  |                                                                                                       |                                                                                                                                                                                                                                                                   |                                                                                                                                                                                                                          |                                                                                                                                                                                                                                                                                                                                                                                                                                                                                                                                                                                                                                                                                                                                                                                                                                                                                                                                                                                                                                                                                                                                                                                                                                                                                                                                                                                                                                                                                                                                                                                                                                                                                                 |
|                           | AL<br>AL<br>AL<br>F<br>BAR<br>B5E<br>S1E<br>S2E<br>S3E<br>EPOX<br>REINF<br>CLASS | ALL BAR<br>BI<br>FOR CC<br>BAR NO.<br>B5E 44<br>S1E 40<br>S2E 32<br>S3E 8<br>EPOXY COAT<br>REINFORCIN | ALL BAR DIMEN<br>37/6"<br>21/4"<br>RAD.<br>1<br>21/4"<br>RAD.<br>1<br>1<br>8"<br>ALL BAR DIMEN<br>BILL O<br>FOR CONCRETE<br>BAR NO. SIZE<br>BAR NO. SIZE<br>BSE 44 #5<br>SIE 40 #5<br>S2E 32 #5<br>S3E 8 #5<br>EPOXY COATED<br>REINFORCING STE<br>CLASS AA CONCRE | ALL BAR DIMENSIONS<br>ALL BAR DIMENSIONS<br>BILL OF MA<br>FOR CONCRETE BARR<br>BAR NO. SIZE TYPE<br>B5E 44 #5 STR.<br>S1E 40 #5 1<br>S2E 32 #5 2<br>S3E 8 #5 2<br>EPOXY COATED<br>REINFORCING STEEL<br>CLASS AA CONCRETE | ALL BAR DIMENSIONS ARE OUT<br>BILL OF MATERIA<br>FOR CONCRETE BARRIER RAIL<br>BAR NO. SIZE TYPE LENGTH<br>BSE 44 #5 STR. 9' - 7"<br>SIE 40 #5 1 5' - 1"<br>SZE 32 #5 2 7' - 0"<br>S3E 8 #5 2 5' - 6"<br>EPOXY COATED<br>REINFORCING STEEL LBS.<br>CLASS AA CONCRETE C.Y.                                                                                                                                                                                                                                                                                                                                                                                                                                                                                                                                                                                                                                                                                                                                                                                                                                                                                                                                                                                                                                                                                                                                                                                                                                                                                                                                                                                                                        |