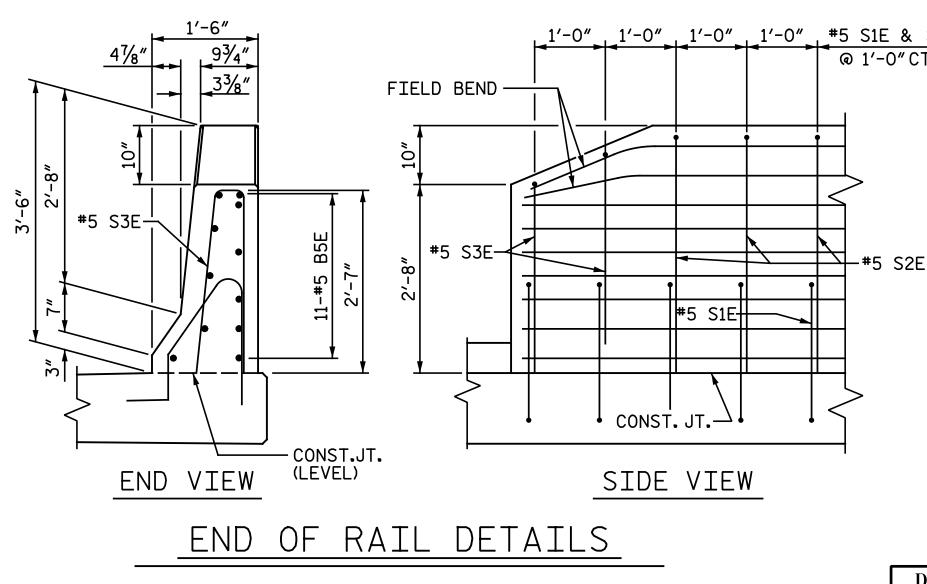

## SECTION THRU RAIL

– € JT.@ / END BENT 1

|                           |                                                                                  |                                                                                                       | η τη                                                                                                                                                                                                                                                              | PES                                                                                                                                                                                                                      |                                                                                                                                                                                                                                                                                                                                                                                                                                                                                                                                                                                                                                                                                                                                                                                                                                                                                                                                                                                                                                                                                                                                                                                                                                                                                                                                                                                                                                                                                                                                                                                                                                                                                                 |
|---------------------------|----------------------------------------------------------------------------------|-------------------------------------------------------------------------------------------------------|-------------------------------------------------------------------------------------------------------------------------------------------------------------------------------------------------------------------------------------------------------------------|--------------------------------------------------------------------------------------------------------------------------------------------------------------------------------------------------------------------------|-------------------------------------------------------------------------------------------------------------------------------------------------------------------------------------------------------------------------------------------------------------------------------------------------------------------------------------------------------------------------------------------------------------------------------------------------------------------------------------------------------------------------------------------------------------------------------------------------------------------------------------------------------------------------------------------------------------------------------------------------------------------------------------------------------------------------------------------------------------------------------------------------------------------------------------------------------------------------------------------------------------------------------------------------------------------------------------------------------------------------------------------------------------------------------------------------------------------------------------------------------------------------------------------------------------------------------------------------------------------------------------------------------------------------------------------------------------------------------------------------------------------------------------------------------------------------------------------------------------------------------------------------------------------------------------------------|
| -11" +11 <sup>3/6</sup> " |                                                                                  | 87/ <sub>16</sub> ″                                                                                   | 1'-10 /4"                                                                                                                                                                                                                                                         | S3E 2'-7"<br>S2E 3'-4"                                                                                                                                                                                                   | $\begin{array}{c c} & & & & \\ \hline \end{array} \end{array} $ |
| AL                        |                                                                                  |                                                                                                       |                                                                                                                                                                                                                                                                   |                                                                                                                                                                                                                          | TO OUT<br>I                                                                                                                                                                                                                                                                                                                                                                                                                                                                                                                                                                                                                                                                                                                                                                                                                                                                                                                                                                                                                                                                                                                                                                                                                                                                                                                                                                                                                                                                                                                                                                                                                                                                                     |
|                           |                                                                                  |                                                                                                       |                                                                                                                                                                                                                                                                   |                                                                                                                                                                                                                          |                                                                                                                                                                                                                                                                                                                                                                                                                                                                                                                                                                                                                                                                                                                                                                                                                                                                                                                                                                                                                                                                                                                                                                                                                                                                                                                                                                                                                                                                                                                                                                                                                                                                                                 |
| BAR                       | NO.                                                                              | SIZE                                                                                                  | TYPE                                                                                                                                                                                                                                                              | LENGTH                                                                                                                                                                                                                   | WEIGHT                                                                                                                                                                                                                                                                                                                                                                                                                                                                                                                                                                                                                                                                                                                                                                                                                                                                                                                                                                                                                                                                                                                                                                                                                                                                                                                                                                                                                                                                                                                                                                                                                                                                                          |
| B5E                       | 44                                                                               | #5                                                                                                    | STR.                                                                                                                                                                                                                                                              | 9′ - 7″                                                                                                                                                                                                                  | 440                                                                                                                                                                                                                                                                                                                                                                                                                                                                                                                                                                                                                                                                                                                                                                                                                                                                                                                                                                                                                                                                                                                                                                                                                                                                                                                                                                                                                                                                                                                                                                                                                                                                                             |
| S1E<br>S2E<br>S3E         | 40<br>32<br>8                                                                    | #5<br>#5<br>#5                                                                                        | 1<br>2<br>2                                                                                                                                                                                                                                                       | 5' - 1"<br>7' - 0"<br>5' - 6"                                                                                                                                                                                            | 212<br>234<br>46                                                                                                                                                                                                                                                                                                                                                                                                                                                                                                                                                                                                                                                                                                                                                                                                                                                                                                                                                                                                                                                                                                                                                                                                                                                                                                                                                                                                                                                                                                                                                                                                                                                                                |
|                           |                                                                                  |                                                                                                       | EL                                                                                                                                                                                                                                                                | LBS.                                                                                                                                                                                                                     | 932                                                                                                                                                                                                                                                                                                                                                                                                                                                                                                                                                                                                                                                                                                                                                                                                                                                                                                                                                                                                                                                                                                                                                                                                                                                                                                                                                                                                                                                                                                                                                                                                                                                                                             |
| CLASS                     | <u>S AA (</u>                                                                    | CONCRE                                                                                                | TE                                                                                                                                                                                                                                                                | C.Y.                                                                                                                                                                                                                     | 5.4                                                                                                                                                                                                                                                                                                                                                                                                                                                                                                                                                                                                                                                                                                                                                                                                                                                                                                                                                                                                                                                                                                                                                                                                                                                                                                                                                                                                                                                                                                                                                                                                                                                                                             |
| CONCF                     | RETE E                                                                           | 3ARRIE                                                                                                | R RAIL                                                                                                                                                                                                                                                            | . L.F.                                                                                                                                                                                                                   | 40.00                                                                                                                                                                                                                                                                                                                                                                                                                                                                                                                                                                                                                                                                                                                                                                                                                                                                                                                                                                                                                                                                                                                                                                                                                                                                                                                                                                                                                                                                                                                                                                                                                                                                                           |
|                           |                                                                                  |                                                                                                       |                                                                                                                                                                                                                                                                   |                                                                                                                                                                                                                          |                                                                                                                                                                                                                                                                                                                                                                                                                                                                                                                                                                                                                                                                                                                                                                                                                                                                                                                                                                                                                                                                                                                                                                                                                                                                                                                                                                                                                                                                                                                                                                                                                                                                                                 |
|                           | AL<br>AL<br>AL<br>F<br>BAR<br>B5E<br>S1E<br>S2E<br>S3E<br>EPOX<br>REINF<br>CLASS | ALL BAR<br>BI<br>FOR CC<br>BAR NO.<br>B5E 44<br>S1E 40<br>S2E 32<br>S3E 8<br>EPOXY COAT<br>REINFORCIN | ALL BAR DIMEN<br>37/6"<br>21/4"<br>RAD.<br>1<br>21/4"<br>RAD.<br>1<br>1<br>8"<br>ALL BAR DIMEN<br>BILL O<br>FOR CONCRETE<br>BAR NO. SIZE<br>BAR NO. SIZE<br>BSE 44 #5<br>SIE 40 #5<br>S2E 32 #5<br>S3E 8 #5<br>EPOXY COATED<br>REINFORCING STE<br>CLASS AA CONCRE | ALL BAR DIMENSIONS<br>ALL BAR DIMENSIONS<br>BILL OF MA<br>FOR CONCRETE BARR<br>BAR NO. SIZE TYPE<br>B5E 44 #5 STR.<br>S1E 40 #5 1<br>S2E 32 #5 2<br>S3E 8 #5 2<br>EPOXY COATED<br>REINFORCING STEEL<br>CLASS AA CONCRETE | ALL BAR DIMENSIONS ARE OUT<br>BILL OF MATERIA<br>FOR CONCRETE BARRIER RAIL<br>BAR NO. SIZE TYPE LENGTH<br>BSE 44 #5 STR. 9' - 7"<br>SIE 40 #5 1 5' - 1"<br>SZE 32 #5 2 7' - 0"<br>S3E 8 #5 2 5' - 6"<br>EPOXY COATED<br>REINFORCING STEEL LBS.<br>CLASS AA CONCRETE C.Y.                                                                                                                                                                                                                                                                                                                                                                                                                                                                                                                                                                                                                                                                                                                                                                                                                                                                                                                                                                                                                                                                                                                                                                                                                                                                                                                                                                                                                        |