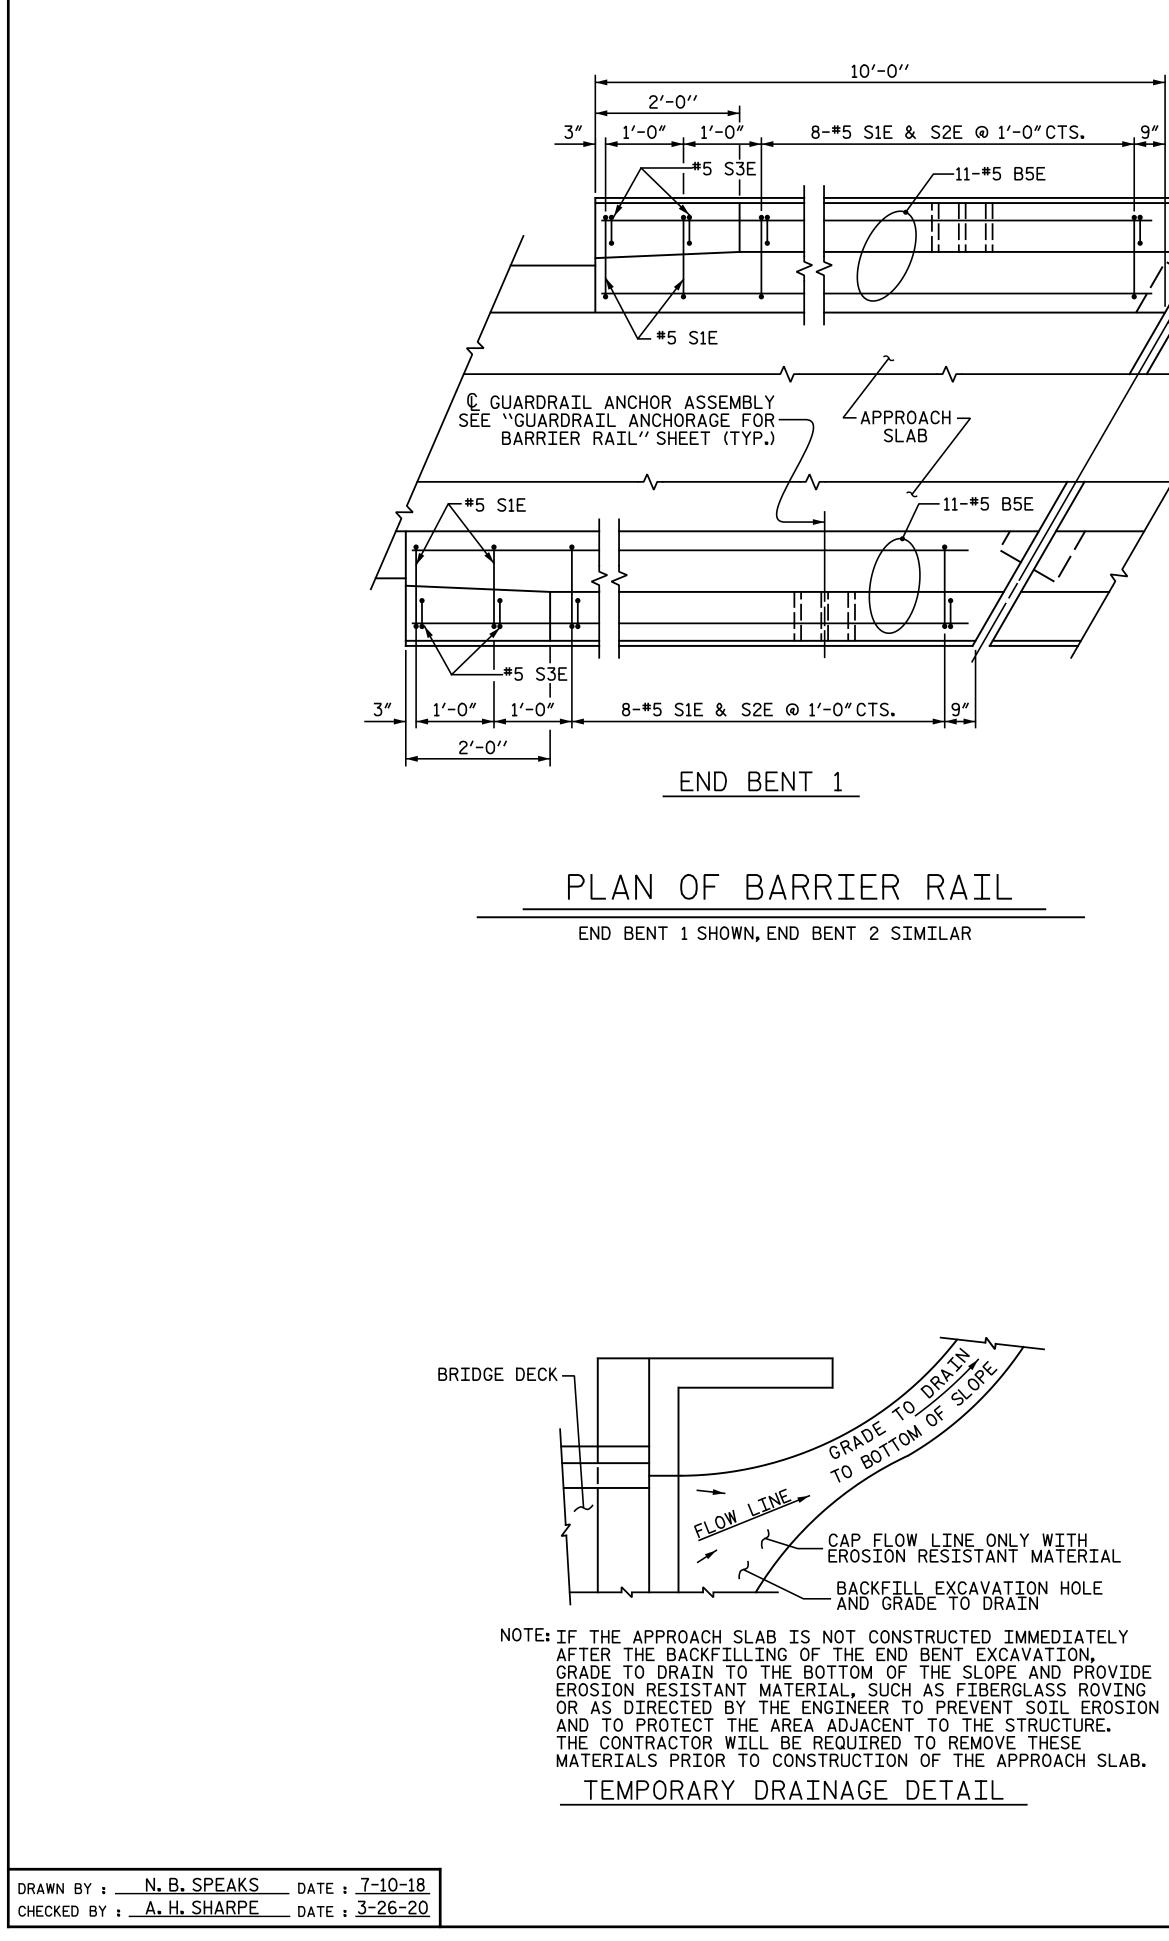

## NOTES

## THE COST OF THE BARRIER RAIL ON THE APP IN THE LINEAR FOOT CONTRACT PRICE BID F

THE BARRIER RAIL AND MONOLITHIC CONCRE SLAB SHALL NOT BE CAST UNTIL ALL APPROA CAST AND HAS REACHED A MINIMUM COMPRES

ALL REINFORCING STEEL IN BARRIER RAILS ISLAND SHALL BE EPOXY COATED.