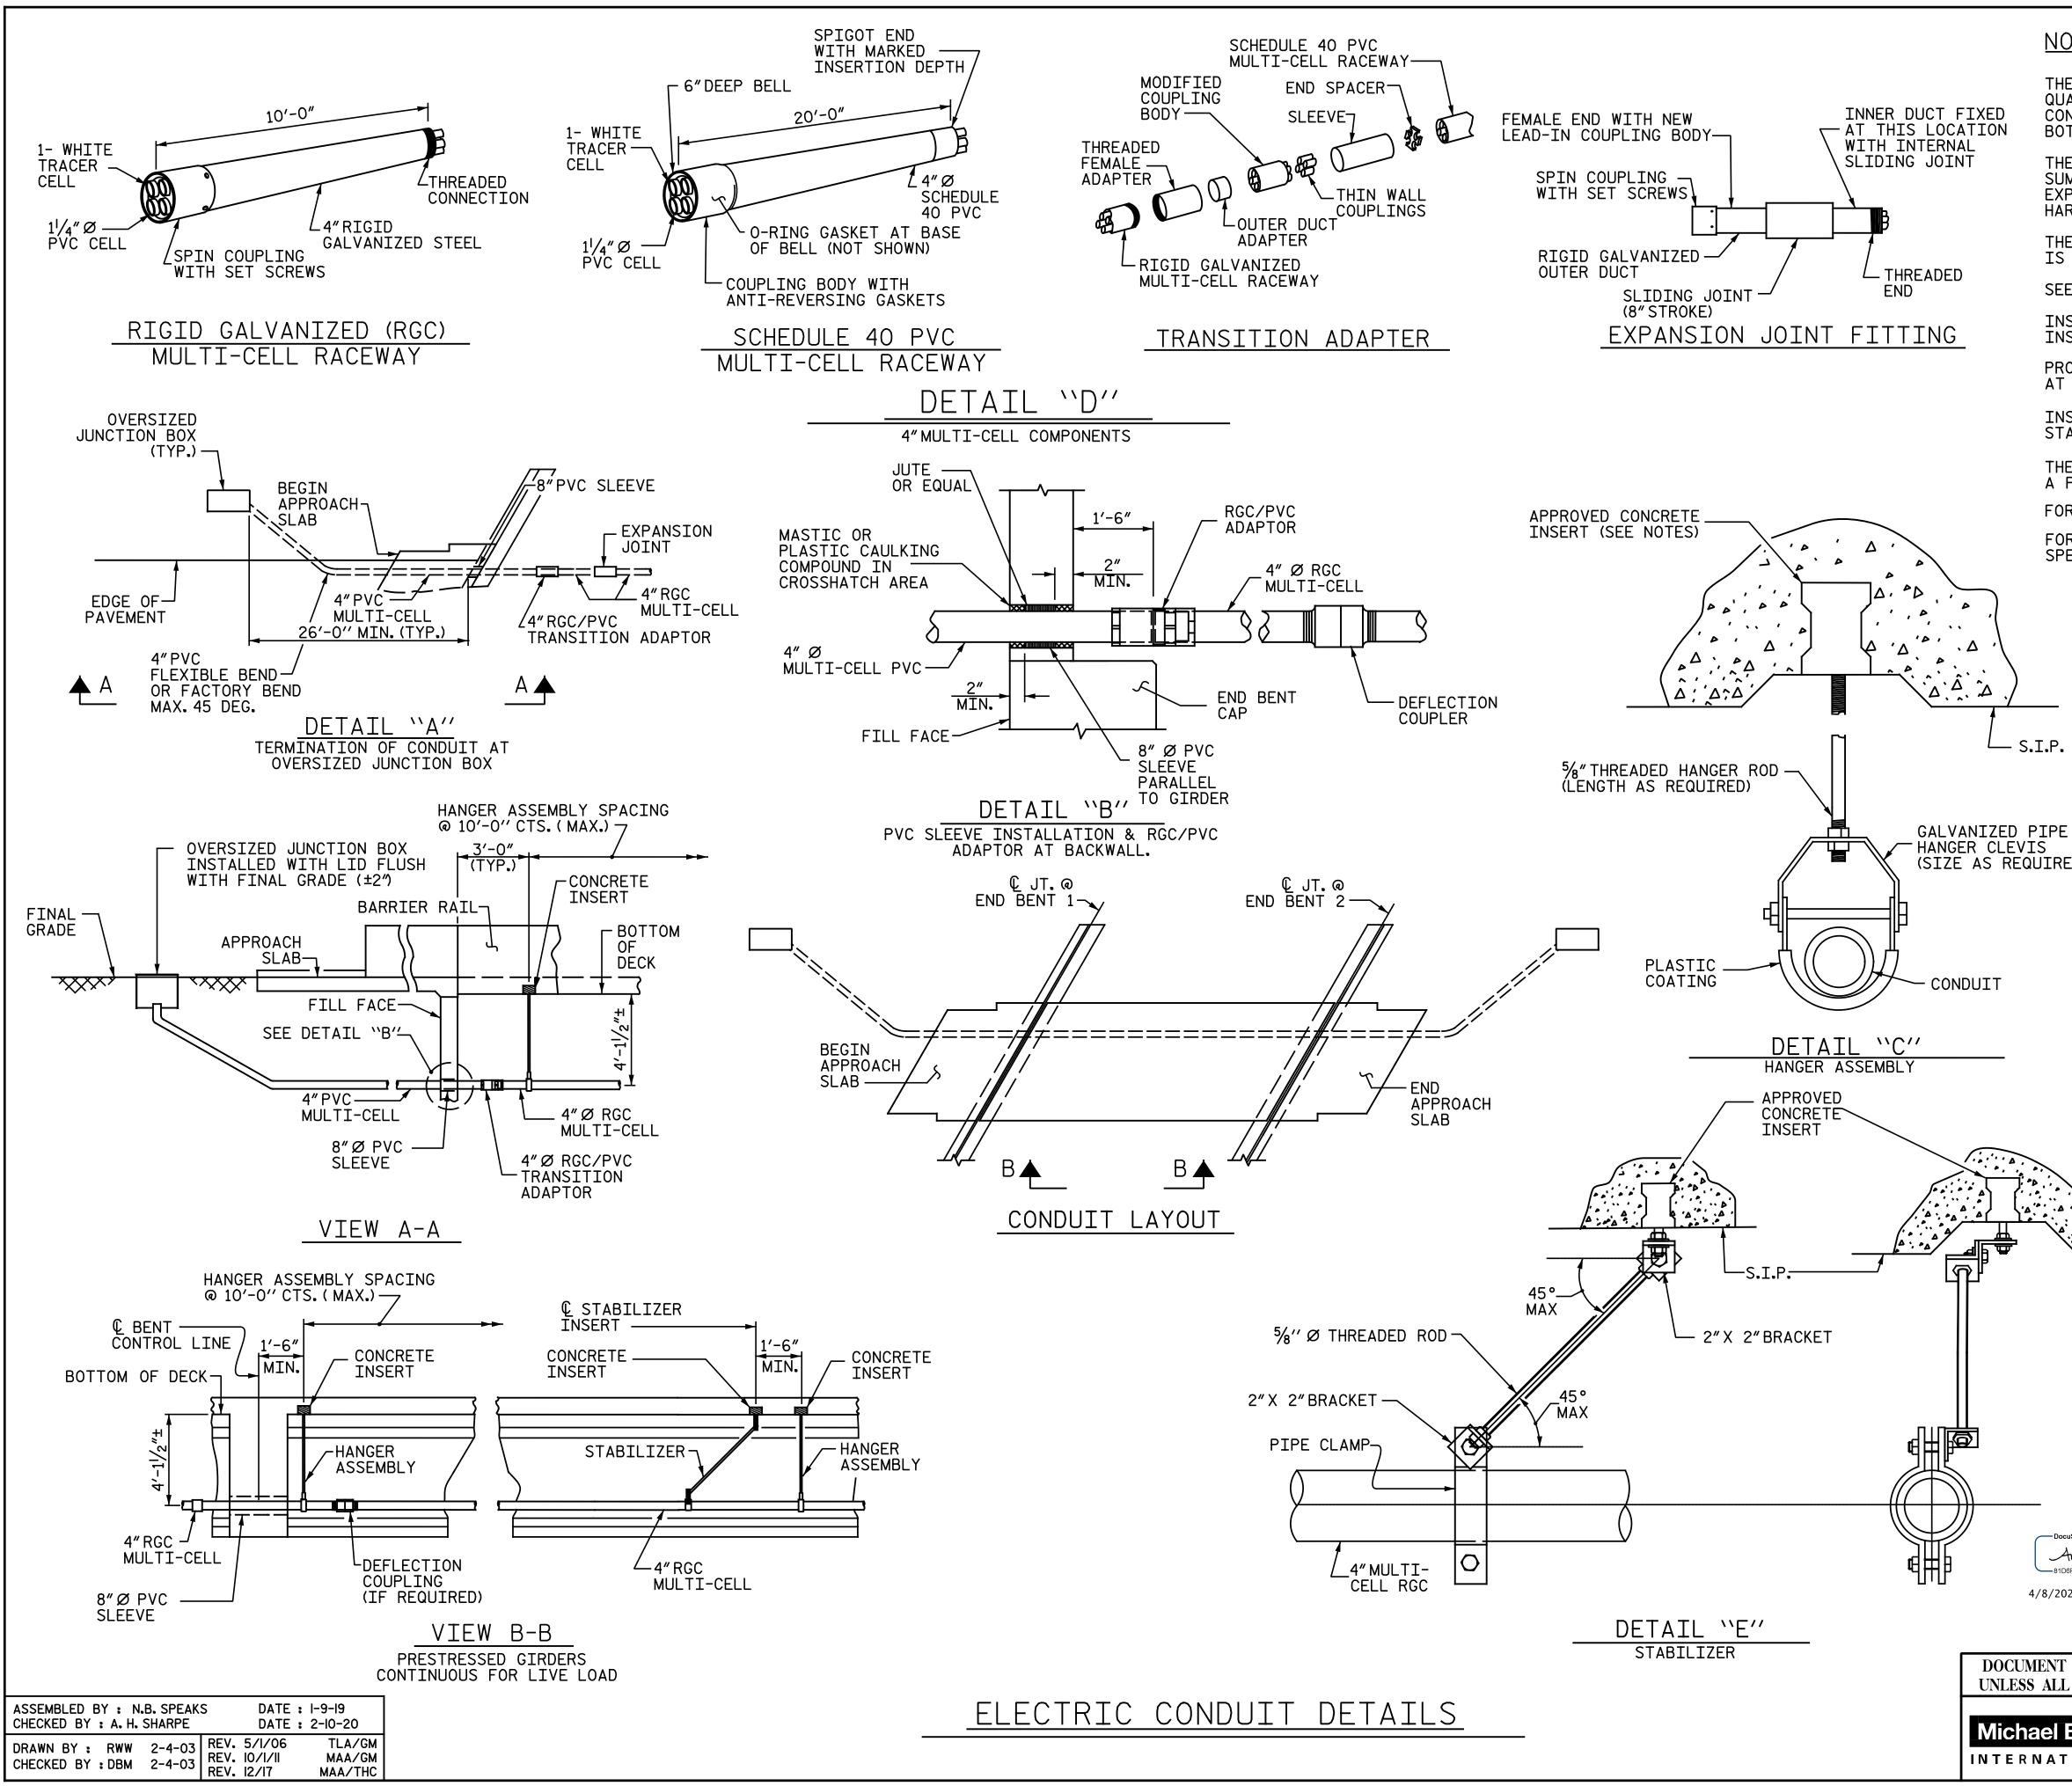

## NOTES

THE CONTRACTOR SHALL BE RESPONSIBLE FOR DETERMINING THE TOTAL QUANTITY OF CONDUIT NEEDED TO COMPLETE THE WORK AND THAT THE CONDUIT(S) ARE PLACED AT THE NOTED DIMENSION AND ABOVE THE BOTTOM OF THE GIRDER. THE INSTALLATION OF THE CONDUIT SYSTEM SHALL BE PAID FOR AS LUMP SUM. THE PRICE SHALL INCLUDE ALL CONDUIT, HANGERS, STABILIZERS, EXPANSION JOINTS, CONCRETE INSERTS, PVC SLEEVES AND ALL NECESSARY HARDWARE TO COMPLETE THE WORK. THE CONTRACTOR SHALL FIELD VERIFY THAT THE CONDUIT SYSTEM IS NOT IN CONFLICT WITH THE GUARDRAIL POSTS. SEE DETAIL "C" FOR HANGER ASSEMBLY INSTALLATION. INSTALL SLEEVES PARALLEL TO GIRDERS. SEE DETAIL "B" FOR SLEEVE INSTALLATION. PROVIDE TRANSITION ADAPTOR AND EXPANSION JOINT FOR CONDUIT AT END BENT 1 AND END BENT 2. INSTALL STABILIZERS MIDWAY BETWEEN DECK EXPANSION JOINTS. STABILIZER CAN NOT BE USED INSTEAD OF A HANGER ASSEMBLY. THE CONCRETE SCREW INSERT SHALL HAVE A ROD SIZE OF 5/4" AND A PULL FORCE OF 1260 lbs. FOR ELECTRICAL CONDUIT SYSTEM FOR SIGNALS, SEE SPECIAL PROVISIONS. FOR OVERSIZED JUNCTION BOX, SEE ARTICLE 1098-5 OF THE STANDARD SPECIFICATIONS. S.I.P. THREADED CONNECTION TO DEFLECTION HOUSING (EACH END OF HOUSING) RUBBER -SPIN (SIZE AS REQUIRED) BOOT COUPLING WITH SET-SCREWS ∠ THREADED RIGID GALVANIZED-END OUTER DUCT GALVANIZED STRAP(S) DETAIL ``F'' DEFLECTION COUPLING

STD. NO. ECS1