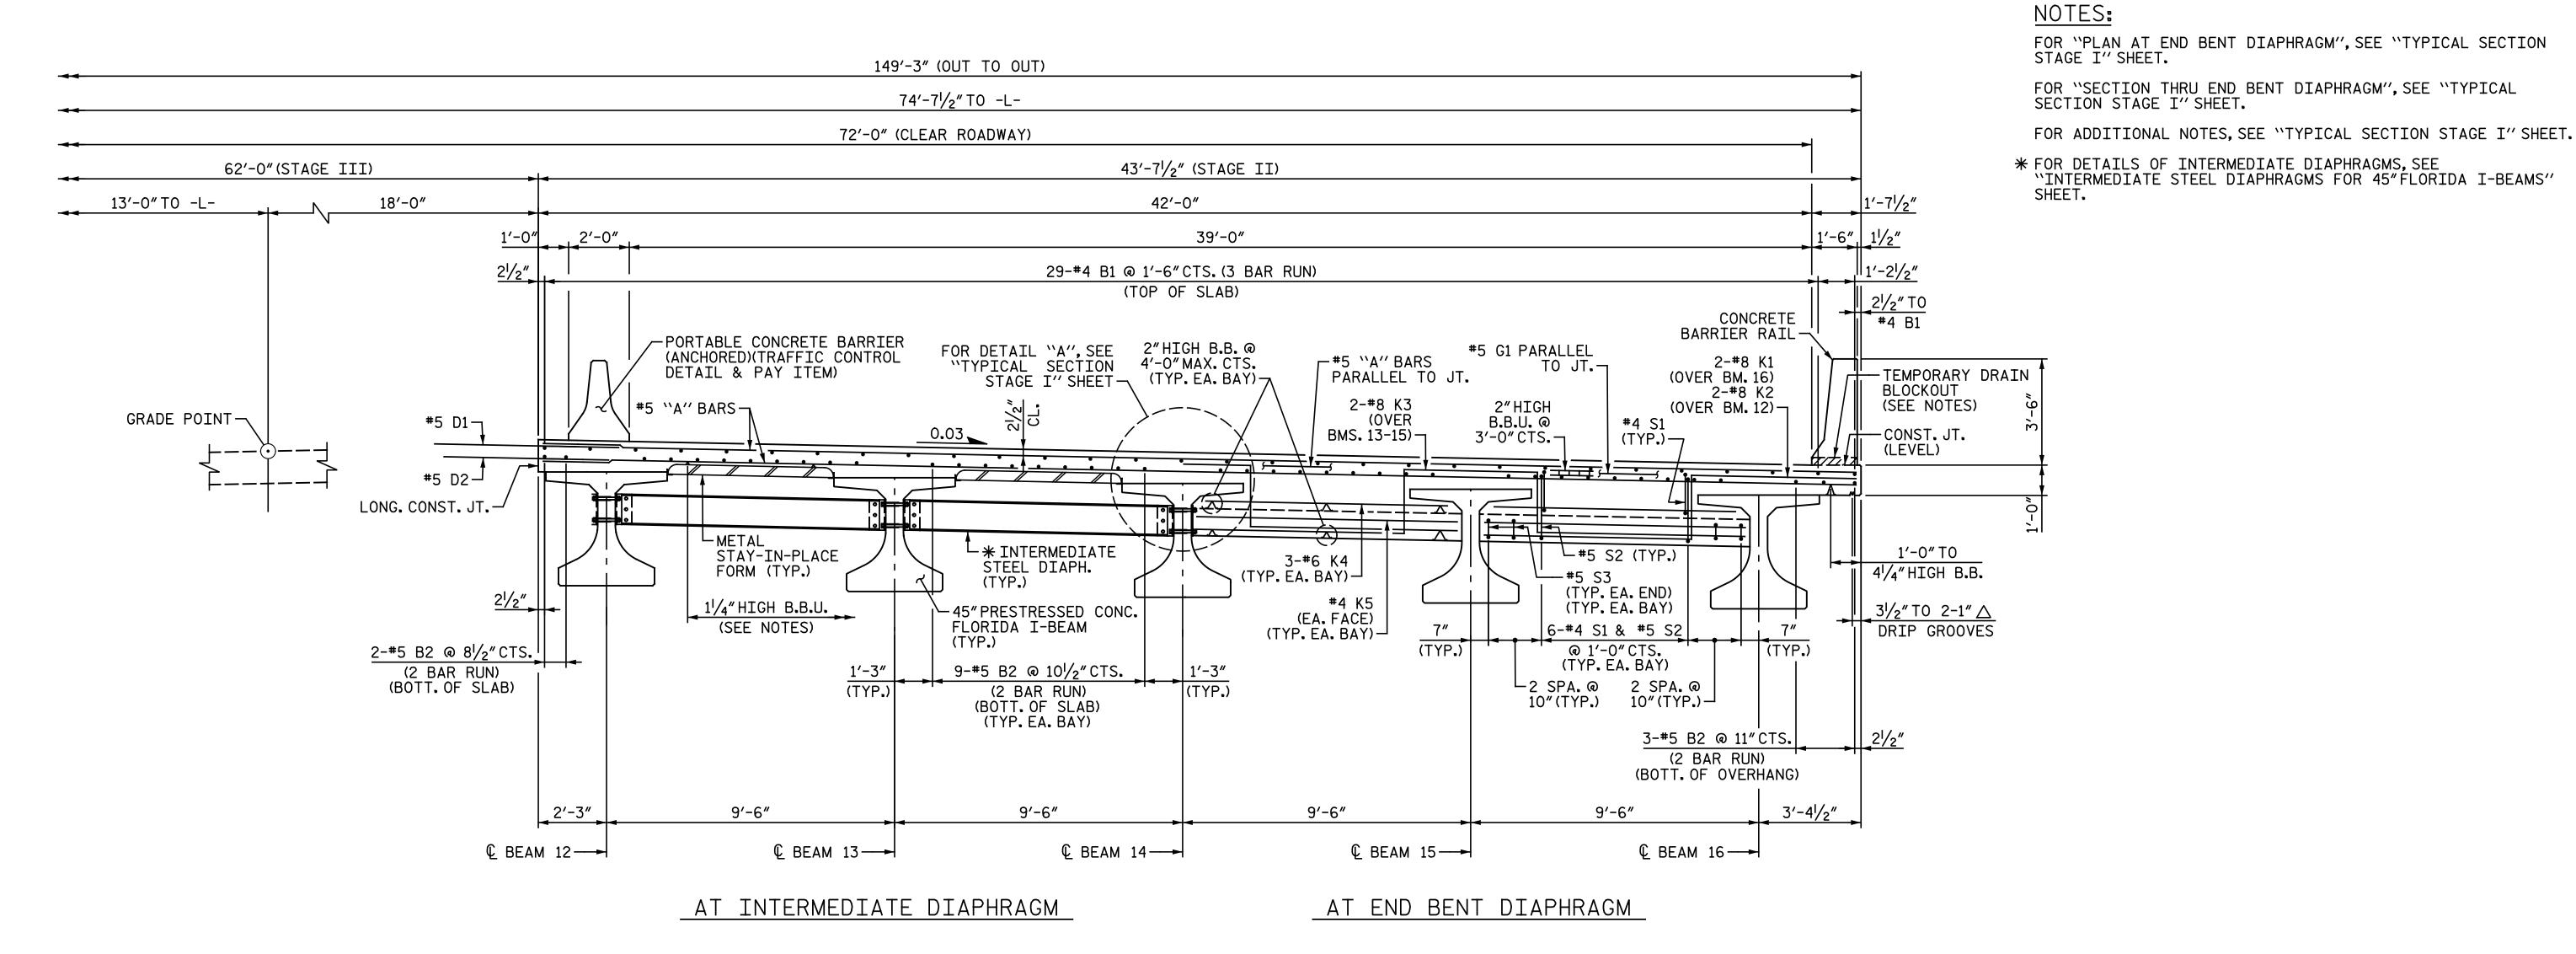

TYPICAL SECTION - STAGE II

(DOWELS SHALL BE SPLICED TO TOP AND BOTTOM SLAB REINFORCING STEEL)

PROJECT NO. I-5986B

JOHNSTON COUNTY

STATION: 1391+19.65 -L-

SHEET 2 OF 3

DocuSigned by:

M. GARRISHIM