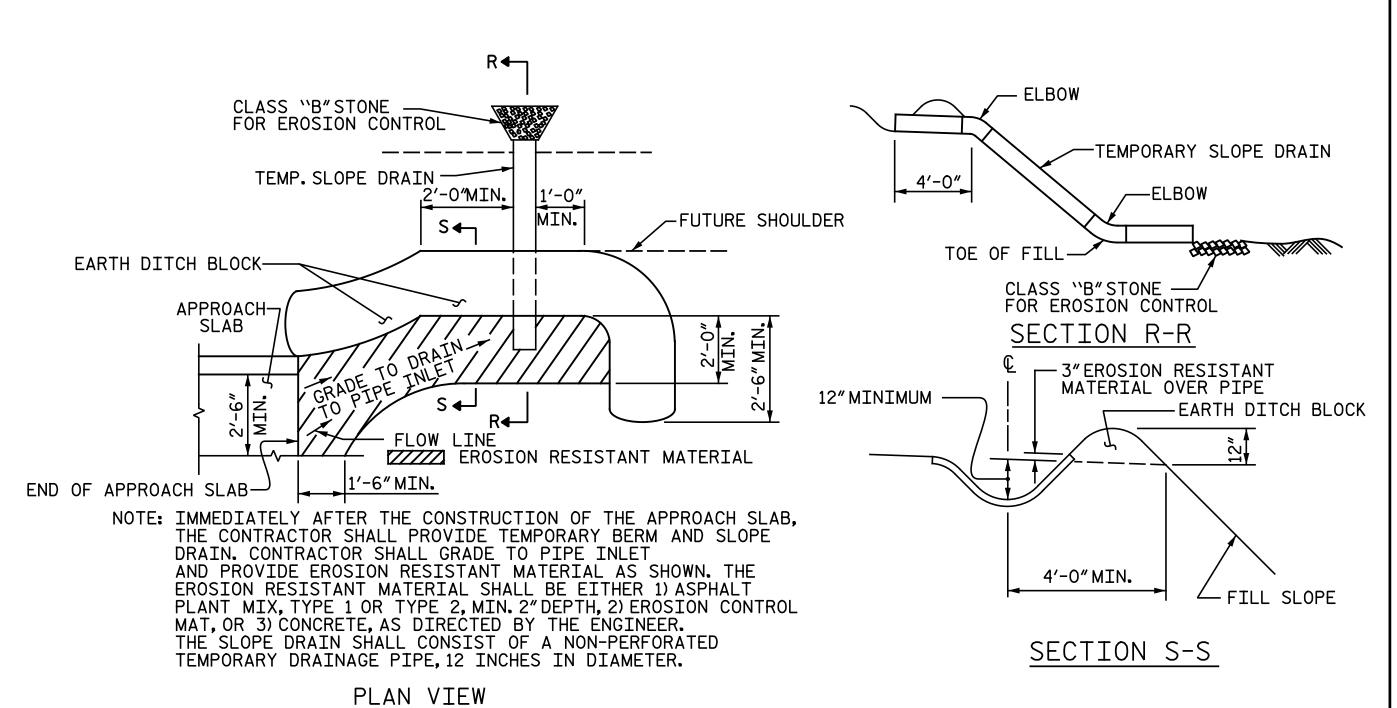

## TEMPORARY BERM AND SLOPE DRAIN DETAILS

(TO BE USED WHEN SHOULDER BERM GUTTER IS REQUIRED)

NOTE: IF THE APPROACH SLAB IS NOT CONSTRUCTED IMMEDIATELY AFTER THE BACKFILLING OF THE END BENT EXCAVATION, GRADE TO DRAIN TO THE BOTTOM OF THE SLOPE AND PROVIDE EROSION RESISTANT MATERIAL, SUCH AS FIBERGLASS ROVING OR AS DIRECTED BY THE ENGINEER TO PREVENT SOIL EROSION AND TO PROTECT THE AREA ADJACENT TO THE STRUCTURE. THE CONTRACTOR WILL BE REQUIRED TO REMOVE THESE MATERIALS PRIOR TO CONSTRUCTION OF THE APPROACH SLAB. TEMPORARY DRAINAGE DETAIL