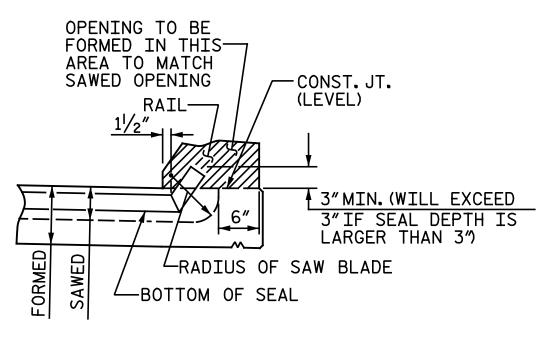

## JOINT SEAL DETAILS @ END BENT

FOAM JOINT SEAL TO BE CUT, HEAT WELDED AND TURNED UP PARALLEL TO SLOPED FACE OF THE BARRIER RAIL. THE JOINT SHALL BE SAWED PRIOR TO THE CASTING OF THE BARRIER RAIL.