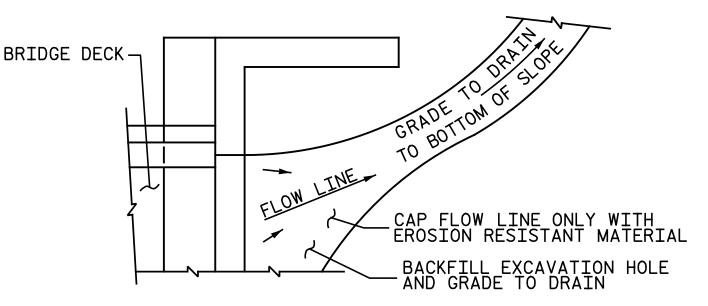

## TEMPORARY BERM AND SLOPE DRAIN DETAILS

(TO BE USED WHEN SHOULDER BERM GUTTER IS REQUIRED)

NOTE: IF THE APPROACH SLAB IS NOT CONSTRUCTED IMMEDIATELY AFTER THE BACKFILLING OF THE END BENT EXCAVATION, GRADE TO DRAIN TO THE BOTTOM OF THE SLOPE AND PROVIDE EROSION RESISTANT MATERIAL, SUCH AS FIBERGLASS ROVING OR AS DIRECTED BY THE ENGINEER TO PREVENT SOIL EROSION AND TO PROTECT THE AREA ADJACENT TO THE STRUCTURE. THE CONTRACTOR WILL BE REQUIRED TO REMOVE THESE MATERIALS PRIOR TO CONSTRUCTION OF THE APPROACH SLAB. TEMPORARY DRAINAGE DETAIL