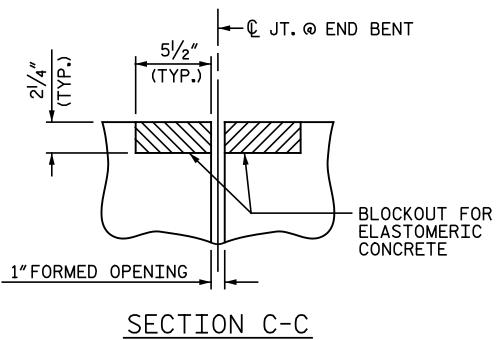

FOAM JOINT SEAL (PRE-SAWED ELASTOMERIC CONCRETE DIMENSIONS)



| ELAST              | OMERIC                                 | CONCRETE |
|--------------------|----------------------------------------|----------|
| END<br>BENT<br>NO. | ELASTOMERIC<br>CONCRETE **<br>(CU.FT.) |          |
| 1                  | 6.0                                    |          |
| 2                  | 6.0                                    |          |
| TOTAL              | 12.0                                   |          |

\* BASED ON THE MINIMUM BLOCKOUT SHOWN.





SECTION A-A



## SECTION B-B

## JOINT SEAL DETAILS @ END BENT

FOAM JOINT SEAL TO BE CUT, HEAT WELDED AND TURNED UP PARALLEL TO SLOPED FACE OF THE BARRIER RAIL. THE JOINT SHALL BE SAWED PRIOR TO THE CASTING OF THE BARRIER RAIL.



## TEM