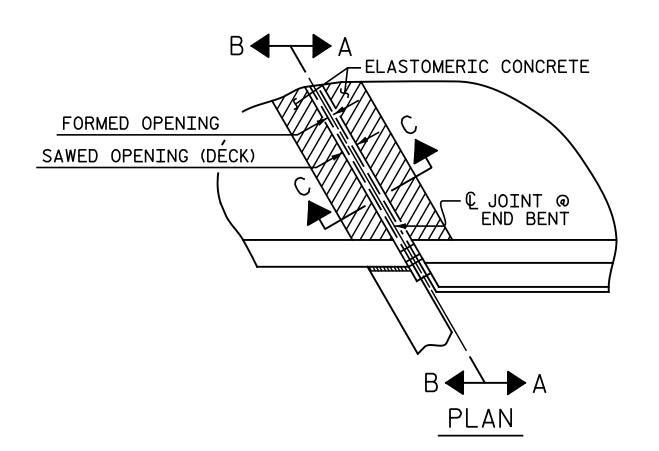

FOAM JOINT SEAL (PRE-SAWED ELASTOMERIC CONCRETE DIMENSIONS)



| ELAST              | OMERIC                                 | CONCRETE |
|--------------------|----------------------------------------|----------|
| END<br>BENT<br>NO. | ELASTOMERIC<br>CONCRETE **<br>(CU.FT.) |          |
| 1                  | 6.0                                    |          |
| 2                  | 6.0                                    |          |
| TOTAL              | 12.0                                   |          |

\* BASED ON THE MINIMUM BLOCKOUT SHOWN.





SECTION A-A



## SECTION B-B

## JOINT SEAL DETAILS @ END BENT

FOAM JOINT SEAL TO BE CUT, HEAT WELDED AND TURNED UP PARALLEL TO SLOPED FACE OF THE BARRIER RAIL. THE JOINT SHALL BE SAWED PRIOR TO THE CASTING OF THE BARRIER RAIL.



## TEMPORARY BERM AND SLOPE DRAIN DETAILS

(TO BE USED WHEN SHOULDER BERM GUTTER IS REQUIRED)



NOTE: IF THE APPROACH SLAB IS NOT CONSTRUCTED IMMEDIATELY AFTER THE BACKFILLING OF THE END BENT EXCAVATION, GRADE TO DRAIN TO THE BOTTOM OF THE SLOPE AND PROVIDE EROSION RESISTANT MATERIAL, SUCH AS FIBERGLASS ROVING OR AS DIRECTED BY THE ENGINEER TO PREVENT SOIL EROSION AND TO PROTECT THE AREA ADJACENT TO THE STRUCTURE. THE CONTRACTOR WILL BE REQUIRED TO REMOVE THESE MATERIALS PRIOR TO CONSTRUCTION OF THE APPROACH SLAB. TEMPORARY DRAINAGE DETAIL

> PROJECT NO. I