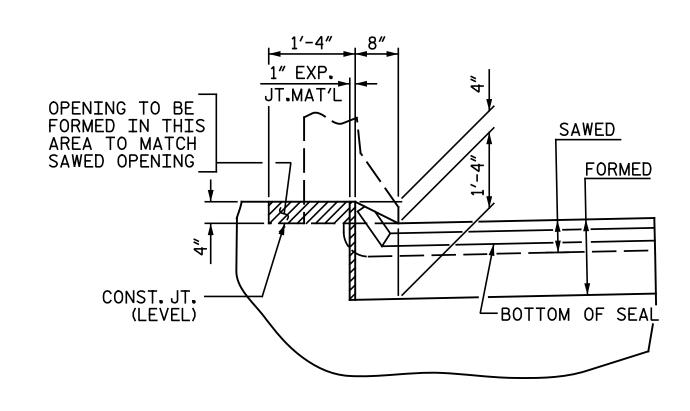

## JOINT SEAL DETAILS @ END BENT

FOAM JOINT SEAL TO BE CUT, HEAT WELDED AND TURNED UP PARALLEL TO SLOPED FACE OF THE BARRIER RAIL. THE JOINT SHALL BE SAWED PRIOR TO THE CASTING OF THE BARRIER RAIL.