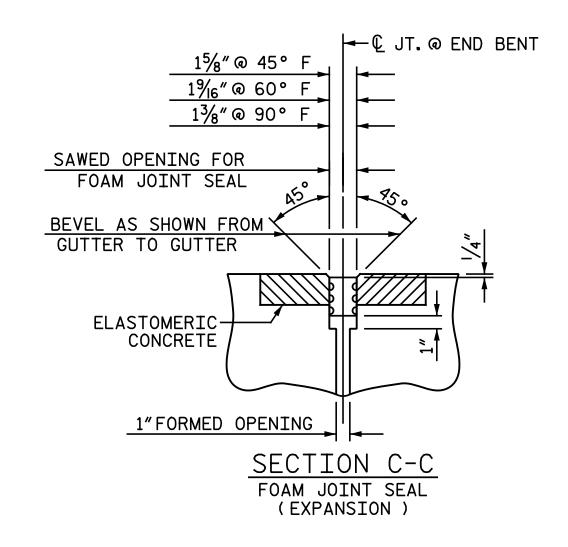

## JOINT SEAL DETAILS @ END BENT

FOAM JOINT SEAL TO BE CUT, HEAT WELDED AND TURNED UP PARALLEL TO SLOPED FACE OF THE BARRIER RAIL. THE JOINT SHALL BE SAWED PRIOR TO THE CASTING OF THE BARRIER RAIL.