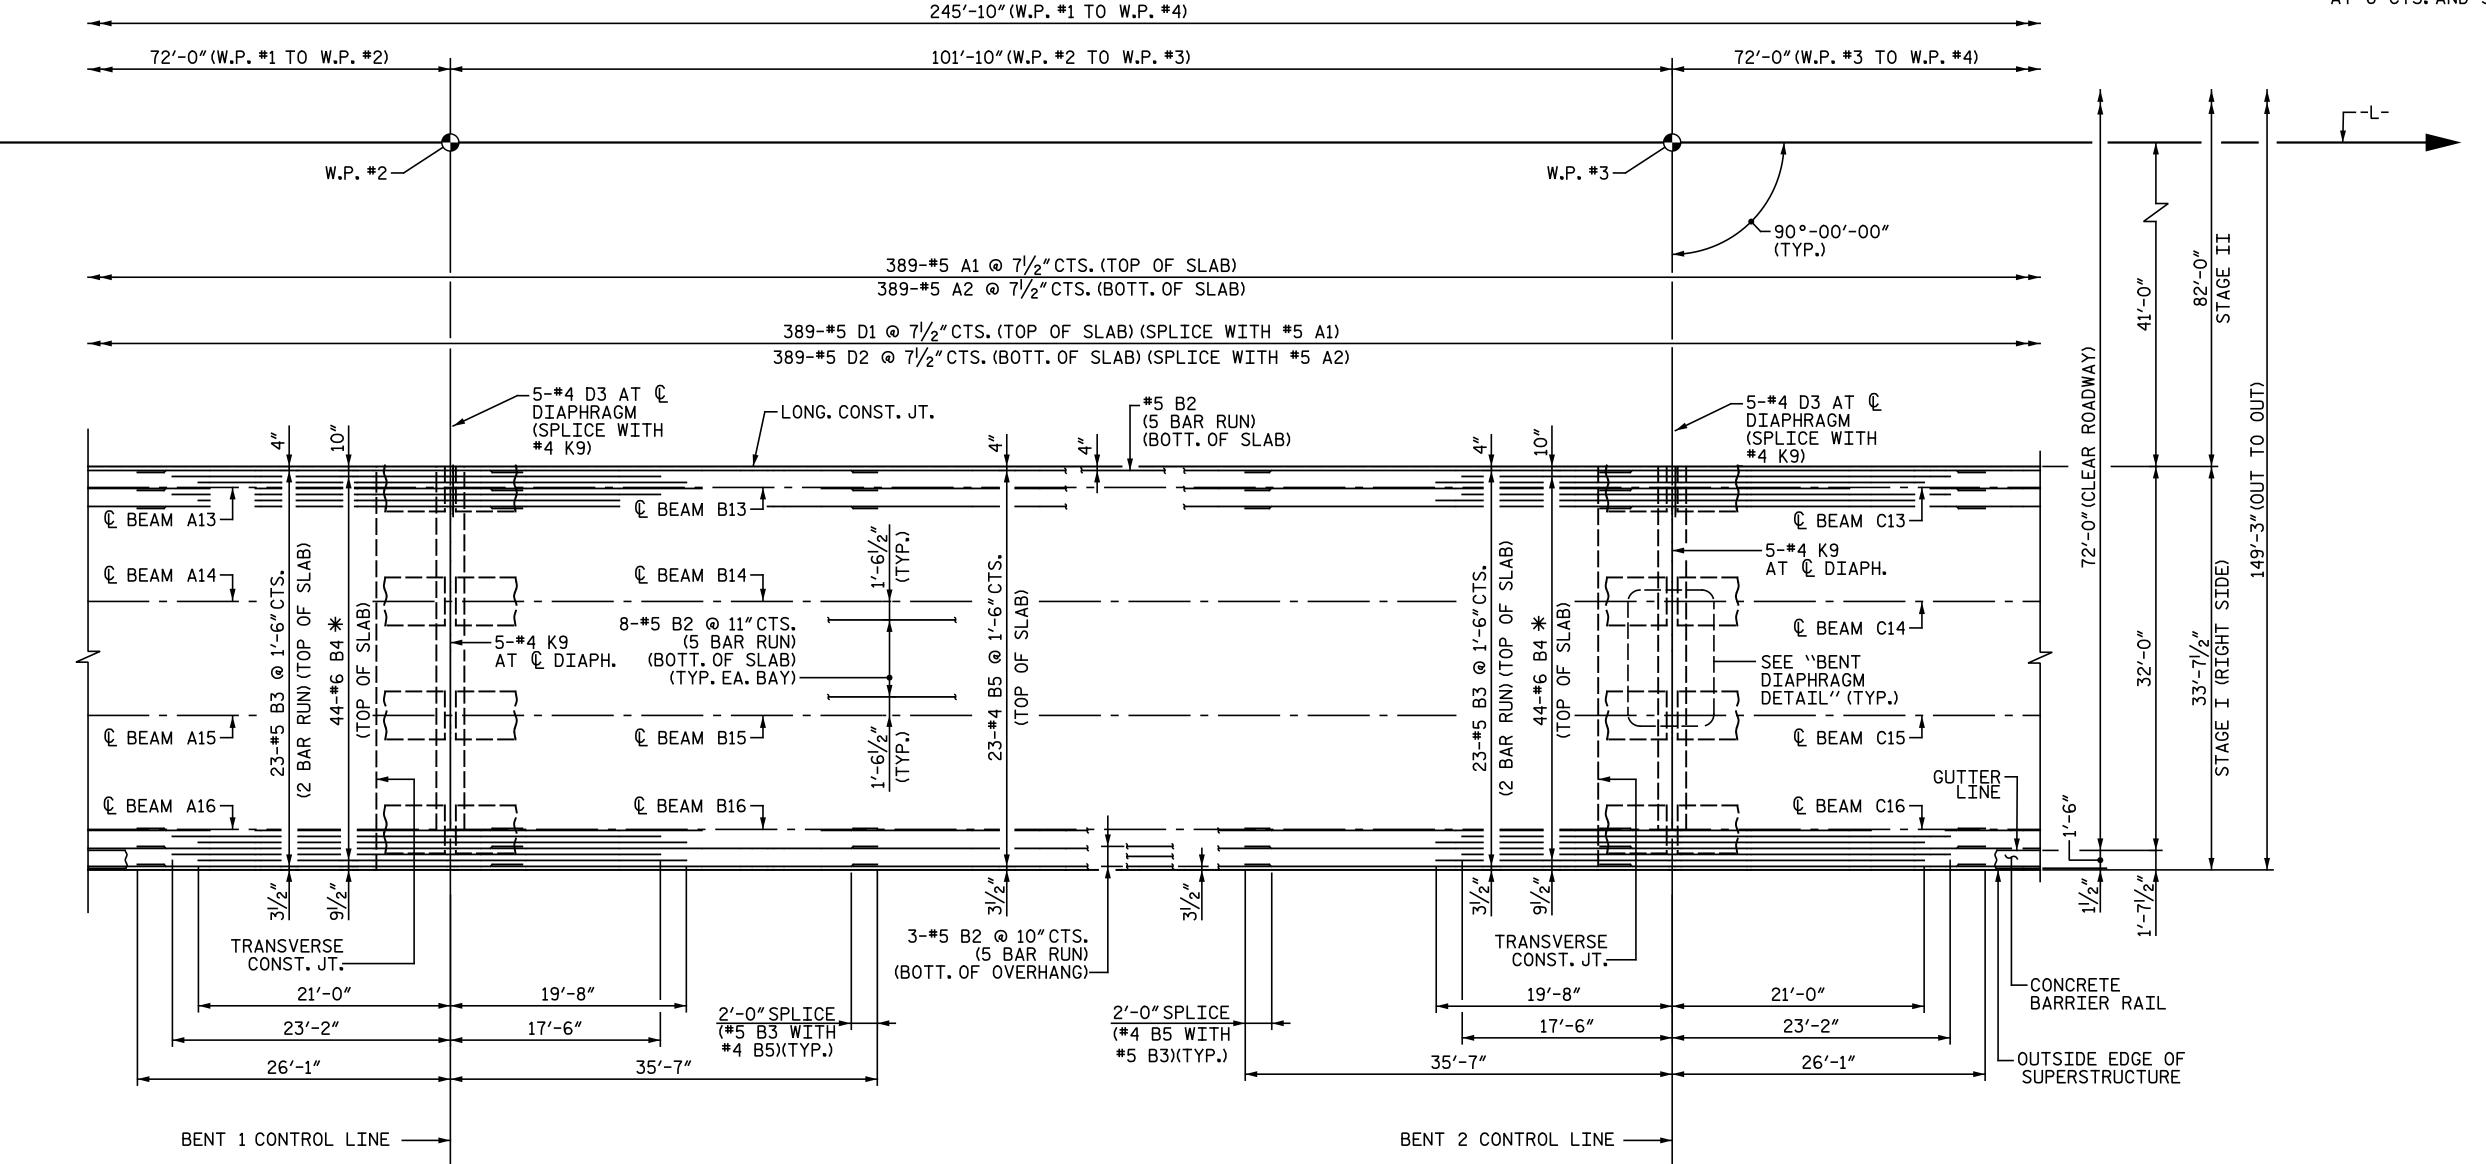

## NOTES:

FOR REINFORCING STEEL AND LOCATION OF TEMPORARY DRAIN BLOCKOUTS IN CONCRETE BARRIER RAIL, SEE "CONCRETE BARRIER RAIL" SHEET.

FOR DECK POURING SEQUENCE AND LOCATION OF TRANSVERSE CONSTRUCTION JOINTS, SEE "BILL OF MATERIAL" SHEETS.

FOR "BENT DIAPHRAGM DETAIL", SEE SHEET 1 OF 9.

FOR "TRANSVERSE CONST. JT. DETAIL", SEE SHEET 2 OF 9.

\* #6 B4 BARS SHALL BE PLACED BETWEEN #5 B3 BARS SPACED AT 6"CTS. AND STAGGERED AS SHOWN.

SPLICE LENGTHS BAR EPOXY UNCOATED #4 1'-9" 2'-0" 2'-2" 2'-6" #6 3'-0" N/A 2′-5″ #4 D3 N/A #4 K10 N/A 2′-5″

SPAN A SPAN B SPAN C

> PLAN OF SPAN STAGE I (RIGHT SIDE)

PROJECT NO. I-5986B JOHNSTON \_ COUNTY

STATION: 1260+34.00 -L-

SHEET 5 OF 9

STATE OF NORTH CAROLINA DEPARTMENT OF TRANSPORTATION SUPERSTRUCTURE PLAN OF SPANS STAGE I (RIGHT SIDE)