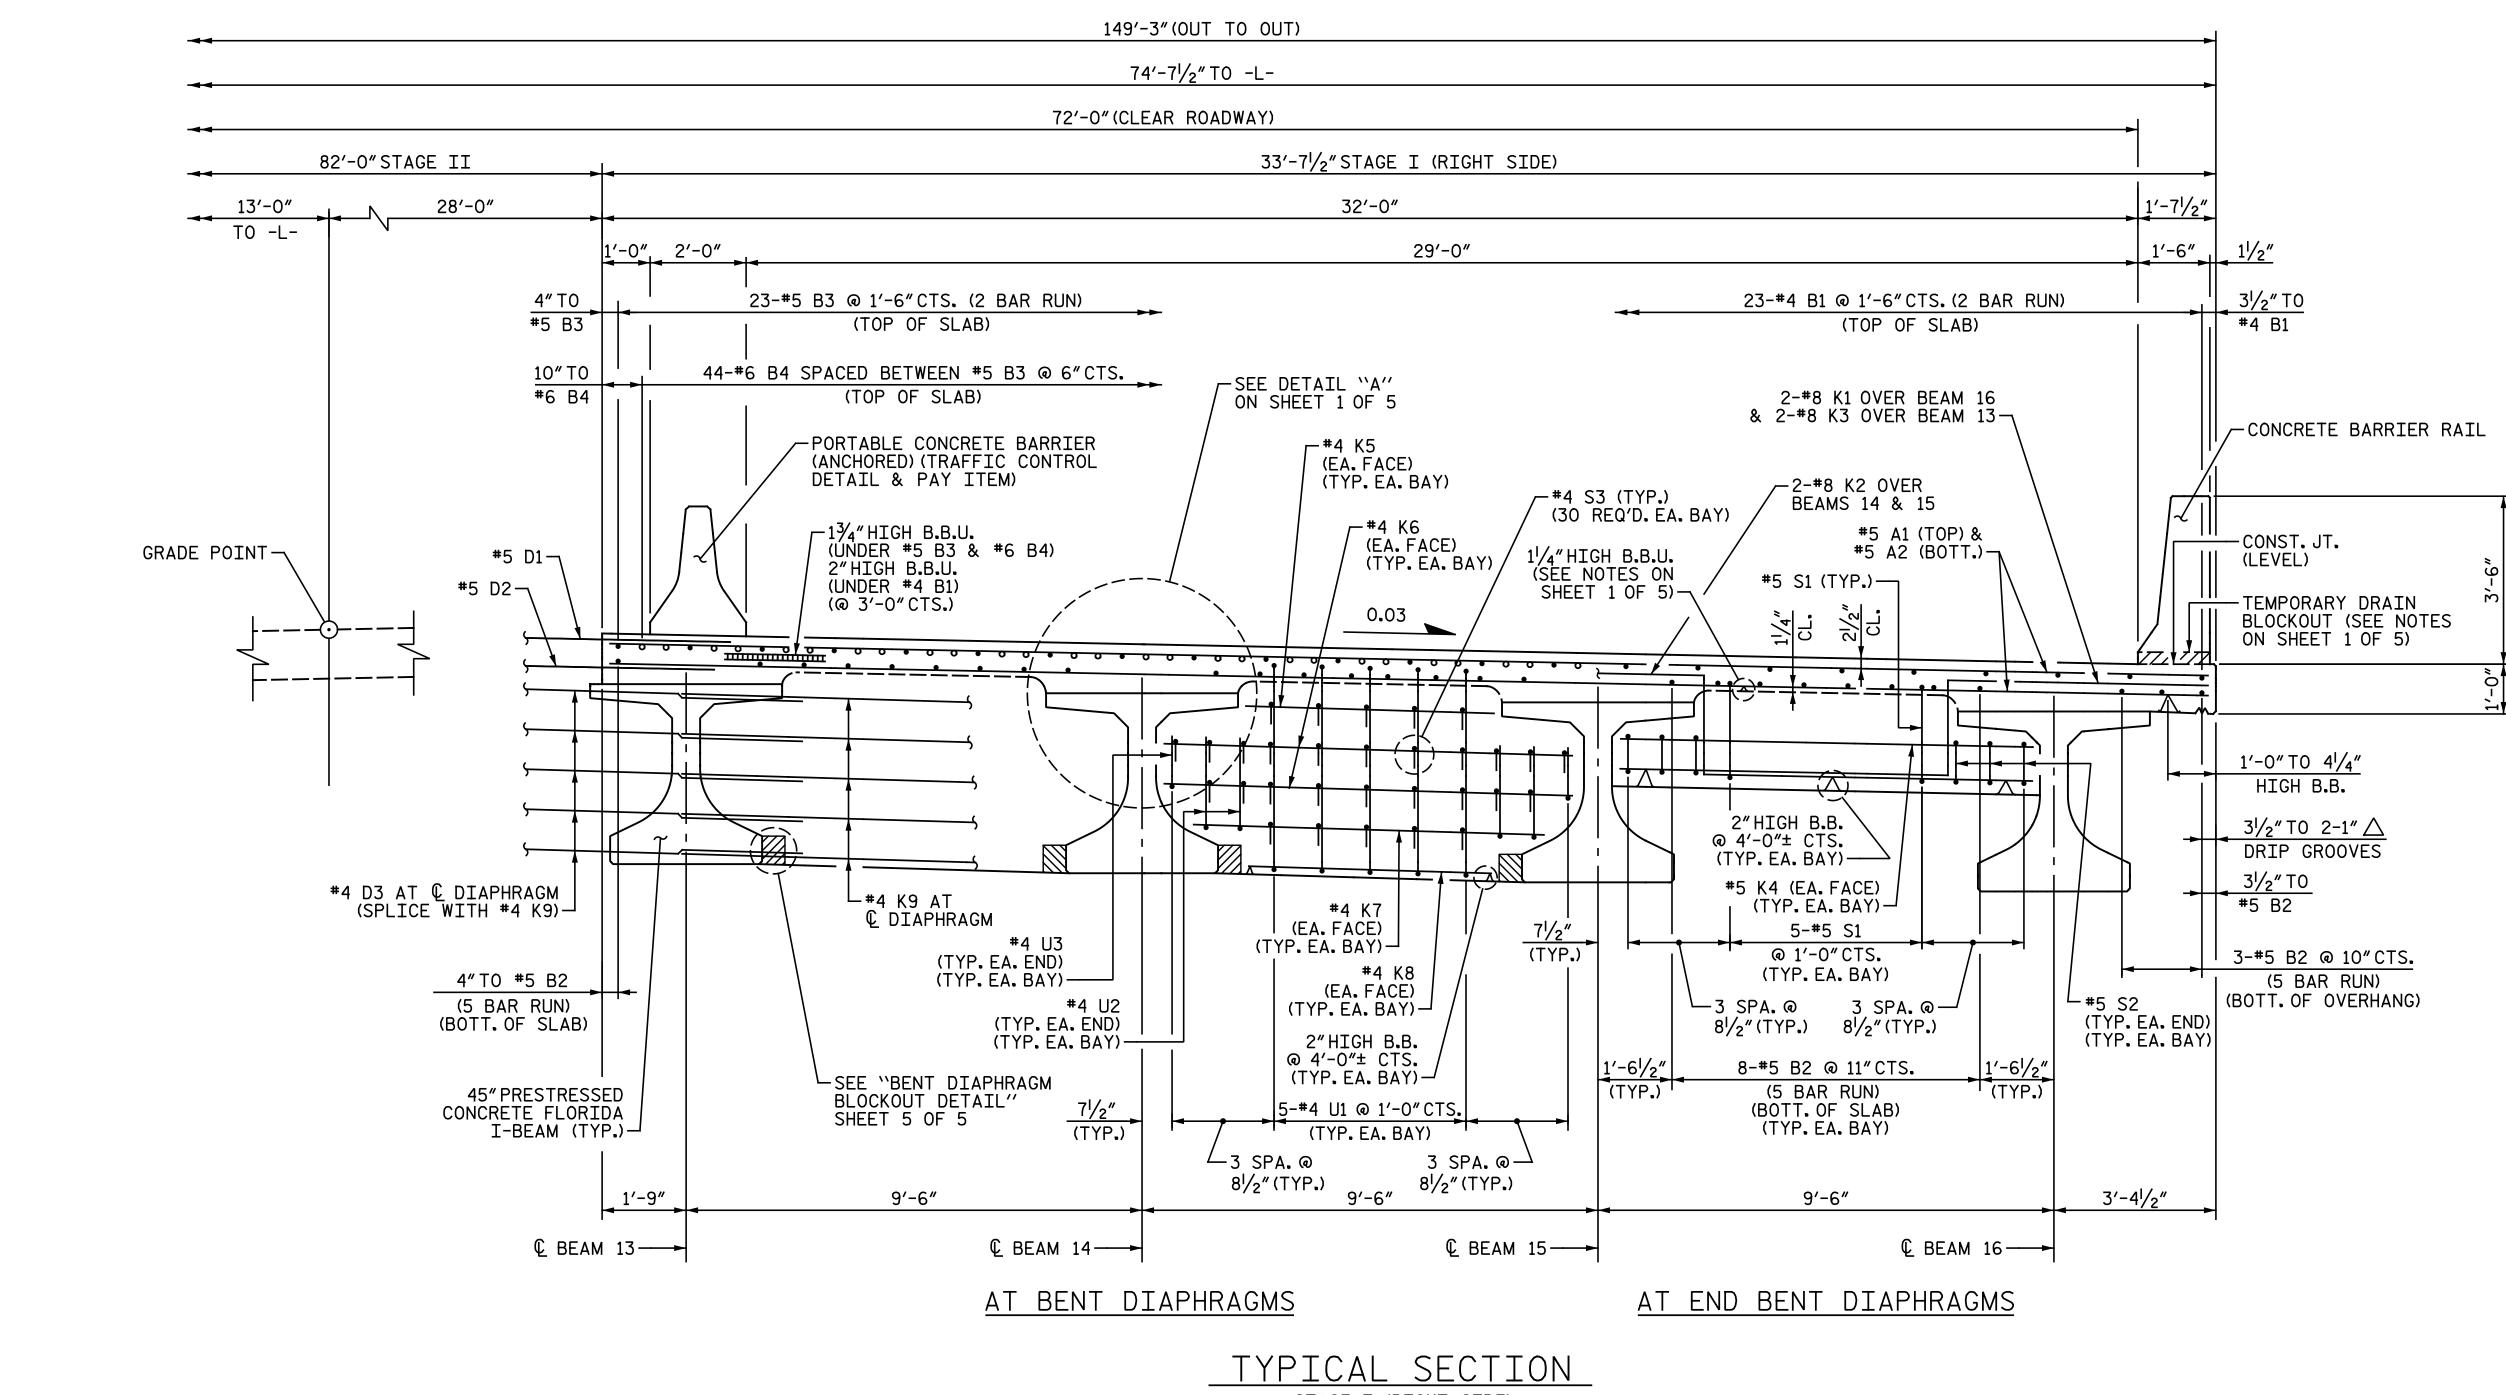

| DRAWN BY : _ | P.SMITH       | DATE : 4-23-19 |
|--------------|---------------|----------------|
| CHECKED BY : | T.M. GARRISON | DATE : 4-26-19 |

STAGE I (RIGHT SIDE)

| PROJECT NO. <u>I-5986B</u><br><u>JOHNSTON</u> COUNTY<br>STATION: <u>1260+34.00</u> -L-<br>SHEET 2 OF 5                |                                                                                                                                    |       |          |       |                   |  |
|-----------------------------------------------------------------------------------------------------------------------|------------------------------------------------------------------------------------------------------------------------------------|-------|----------|-------|-------------------|--|
| DocuSigned by:<br>Jour M. Gause<br>61EAF7523943466<br>4/9/2020<br>DOCUMENT NOT CONSIDERED FINAL                       | STATE OF NORTH CAROLINA<br>DEPARTMENT OF TRANSPORTATION<br>RALEIGH<br>SUPERSTRUCTURE<br>TYPICAL SECTION<br>STAGE I<br>(RIGHT SIDE) |       |          |       |                   |  |
| UNLESS ALL SIGNATURES COMPLETED                                                                                       |                                                                                                                                    |       |          |       |                   |  |
|                                                                                                                       | NO. BY:                                                                                                                            | REVIS | NO. BY:  | DATE: | SHEET NO.<br>SI-8 |  |
| Michael Baker Engineering<br>8000 Regency Parkway, Suite 600<br>Cary, North Carolina 27518<br>NC License No. : F-1084 | 1                                                                                                                                  |       | 3        |       | TOTAL<br>SHEETS   |  |
|                                                                                                                       | 2                                                                                                                                  |       | <b>4</b> |       | 57                |  |