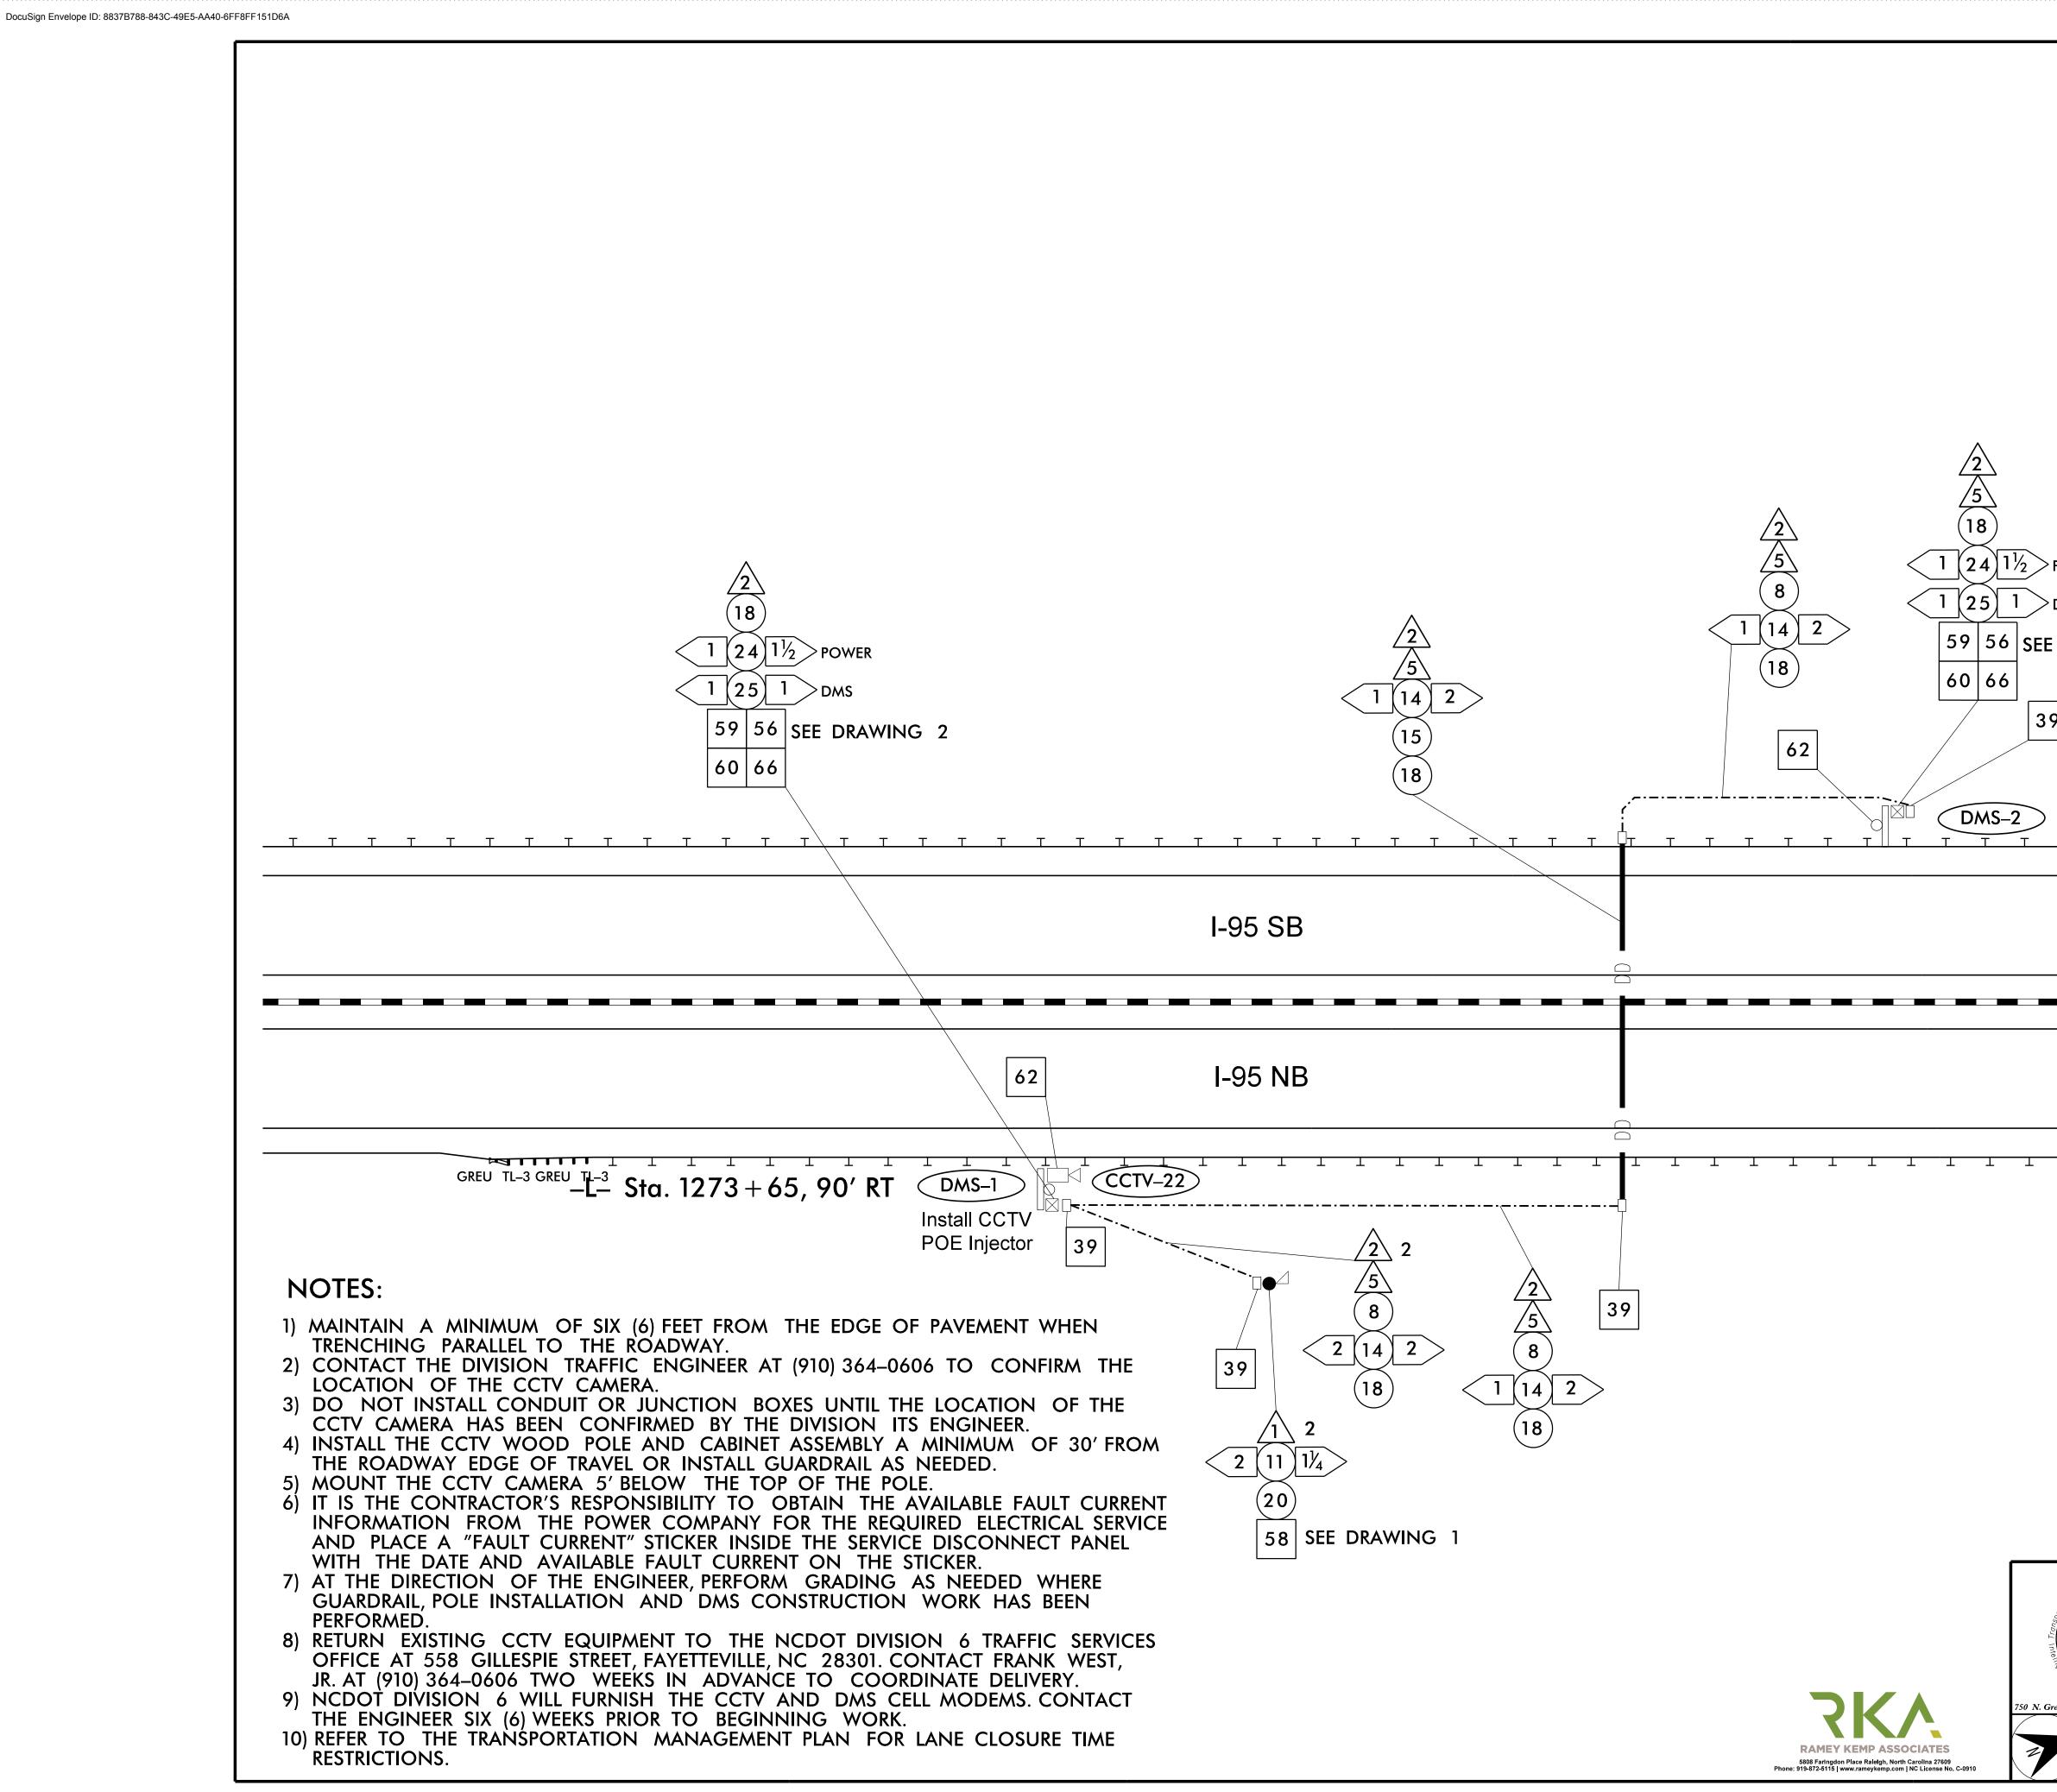

|                                                   |                                       |                |           | PROJECT REFERENCE NO.                         | SHEET NO.           |
|---------------------------------------------------|---------------------------------------|----------------|-----------|-----------------------------------------------|---------------------|
|                                                   |                                       |                |           | I-5986B                                       | ITS-23              |
|                                                   |                                       |                |           |                                               |                     |
|                                                   |                                       |                |           |                                               |                     |
|                                                   |                                       |                |           |                                               |                     |
|                                                   |                                       |                |           |                                               |                     |
|                                                   |                                       |                |           |                                               |                     |
|                                                   |                                       |                |           |                                               |                     |
|                                                   |                                       |                |           |                                               |                     |
|                                                   |                                       |                |           |                                               |                     |
|                                                   |                                       |                |           |                                               |                     |
|                                                   |                                       |                |           |                                               |                     |
|                                                   |                                       |                |           |                                               |                     |
|                                                   |                                       |                |           |                                               |                     |
|                                                   |                                       |                |           |                                               |                     |
|                                                   |                                       |                |           |                                               |                     |
|                                                   |                                       |                |           |                                               |                     |
|                                                   |                                       |                |           |                                               |                     |
|                                                   |                                       |                |           |                                               |                     |
| POWER                                             |                                       |                |           |                                               |                     |
| DMS                                               |                                       |                |           |                                               |                     |
| DRAWING 2                                         |                                       |                |           |                                               |                     |
| DRAWING Z                                         |                                       |                |           |                                               |                     |
|                                                   |                                       |                |           |                                               |                     |
|                                                   |                                       |                |           |                                               |                     |
|                                                   |                                       |                |           |                                               |                     |
|                                                   |                                       |                |           |                                               |                     |
|                                                   |                                       |                |           |                                               |                     |
| $-L_{-}$ Sta. 1277 + 49, 9                        |                                       | TL–3           |           |                                               |                     |
| <u>T T T T T T</u>                                |                                       |                |           |                                               |                     |
|                                                   |                                       |                |           |                                               |                     |
|                                                   |                                       |                |           |                                               |                     |
|                                                   |                                       |                |           |                                               |                     |
|                                                   |                                       |                |           |                                               |                     |
|                                                   |                                       |                |           |                                               |                     |
|                                                   |                                       |                |           |                                               |                     |
|                                                   |                                       |                |           |                                               |                     |
|                                                   |                                       |                |           |                                               |                     |
|                                                   |                                       |                |           |                                               |                     |
|                                                   |                                       |                |           |                                               |                     |
|                                                   |                                       |                |           |                                               |                     |
| CAT-1                                             |                                       |                |           |                                               |                     |
|                                                   |                                       |                |           |                                               |                     |
|                                                   |                                       |                |           |                                               |                     |
|                                                   |                                       |                |           |                                               |                     |
|                                                   |                                       |                |           |                                               |                     |
|                                                   |                                       |                |           |                                               |                     |
|                                                   |                                       |                |           |                                               |                     |
|                                                   |                                       |                |           |                                               |                     |
|                                                   |                                       |                |           |                                               |                     |
|                                                   |                                       |                |           |                                               |                     |
|                                                   |                                       |                |           |                                               |                     |
|                                                   |                                       |                |           |                                               |                     |
|                                                   |                                       |                |           |                                               |                     |
|                                                   |                                       |                |           | DOCUMENT NOT (<br>FINAL UNLE<br>SIGNATURES CO | SS ALL              |
| Prepared For:                                     |                                       |                |           | SEAL                                          |                     |
| Prepared For:<br>I - 95                           |                                       |                |           | INTER CAR                                     |                     |
| <b>I-95</b>                                       | MM 78                                 | DMS &          | CCTV      | On<br>Docusigned Mar, J. HA                   |                     |
|                                                   |                                       |                |           | SEAL                                          |                     |
|                                                   | 2021 F                                | REVIEWED BY:   | WJ Hamilt |                                               |                     |
| penfield Pkwy., Garner, NC 27529 PREPARED BY: A.A | ndrews F                              | RKA PROJ. NO.: | 18132 (04 | 0)                                            | MILTONIN            |
| 0 40 REVISIONS                                    | · · · · · · · · · · · · · · · · · · · |                | INIT.     | DATE William J. Hamilt                        | on <u>3/26/2021</u> |
|                                                   |                                       |                |           |                                               | <u>3/20/2021</u>    |