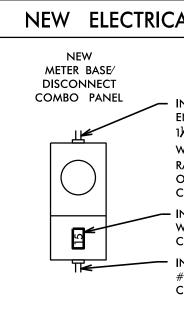

## DRAWING 1

|                                                                                                                                                                                             | PROJECT REFERENCE NO. | SHEET NO |
|---------------------------------------------------------------------------------------------------------------------------------------------------------------------------------------------|-----------------------|----------|
|                                                                                                                                                                                             | I - 5986B             | ITS-15   |
|                                                                                                                                                                                             | 1 33868               |          |
|                                                                                                                                                                                             |                       |          |
| . SERVICE EQUIPMENT                                                                                                                                                                         |                       |          |
|                                                                                                                                                                                             |                       |          |
|                                                                                                                                                                                             |                       |          |
| TALL 3-WIRE #3 COPPER SERVICE<br>RANCE CONDUCTORS IN NEW<br>RIGID GALVANIZED RISER WITH<br>ATHERHEAD. INSTALL 1¼"<br>NPROOF CONDUIT HUB ON TOP<br>NEW SERVICE METER/DISCONNECT<br>MBO PANEL |                       |          |
| TALL NEW SERVICE DISCONNECT<br>H 1 SINGLE POLE, 15 AMP<br>CUIT BREAKER                                                                                                                      |                       |          |
| TALL ONE 1" CONDUIT WITH THREE<br>COPPER FEEDER CONDUCTORS TO<br>V EQUIPMENT CABINET DISCONNECT                                                                                             |                       |          |
|                                                                                                                                                                                             |                       |          |
|                                                                                                                                                                                             |                       |          |
|                                                                                                                                                                                             |                       |          |
|                                                                                                                                                                                             |                       |          |
|                                                                                                                                                                                             |                       |          |
|                                                                                                                                                                                             |                       |          |
|                                                                                                                                                                                             |                       |          |
|                                                                                                                                                                                             |                       |          |
|                                                                                                                                                                                             |                       |          |
|                                                                                                                                                                                             |                       |          |
|                                                                                                                                                                                             |                       |          |
|                                                                                                                                                                                             |                       |          |
|                                                                                                                                                                                             |                       |          |
|                                                                                                                                                                                             |                       |          |
|                                                                                                                                                                                             |                       |          |
|                                                                                                                                                                                             |                       |          |
|                                                                                                                                                                                             |                       |          |
|                                                                                                                                                                                             |                       |          |