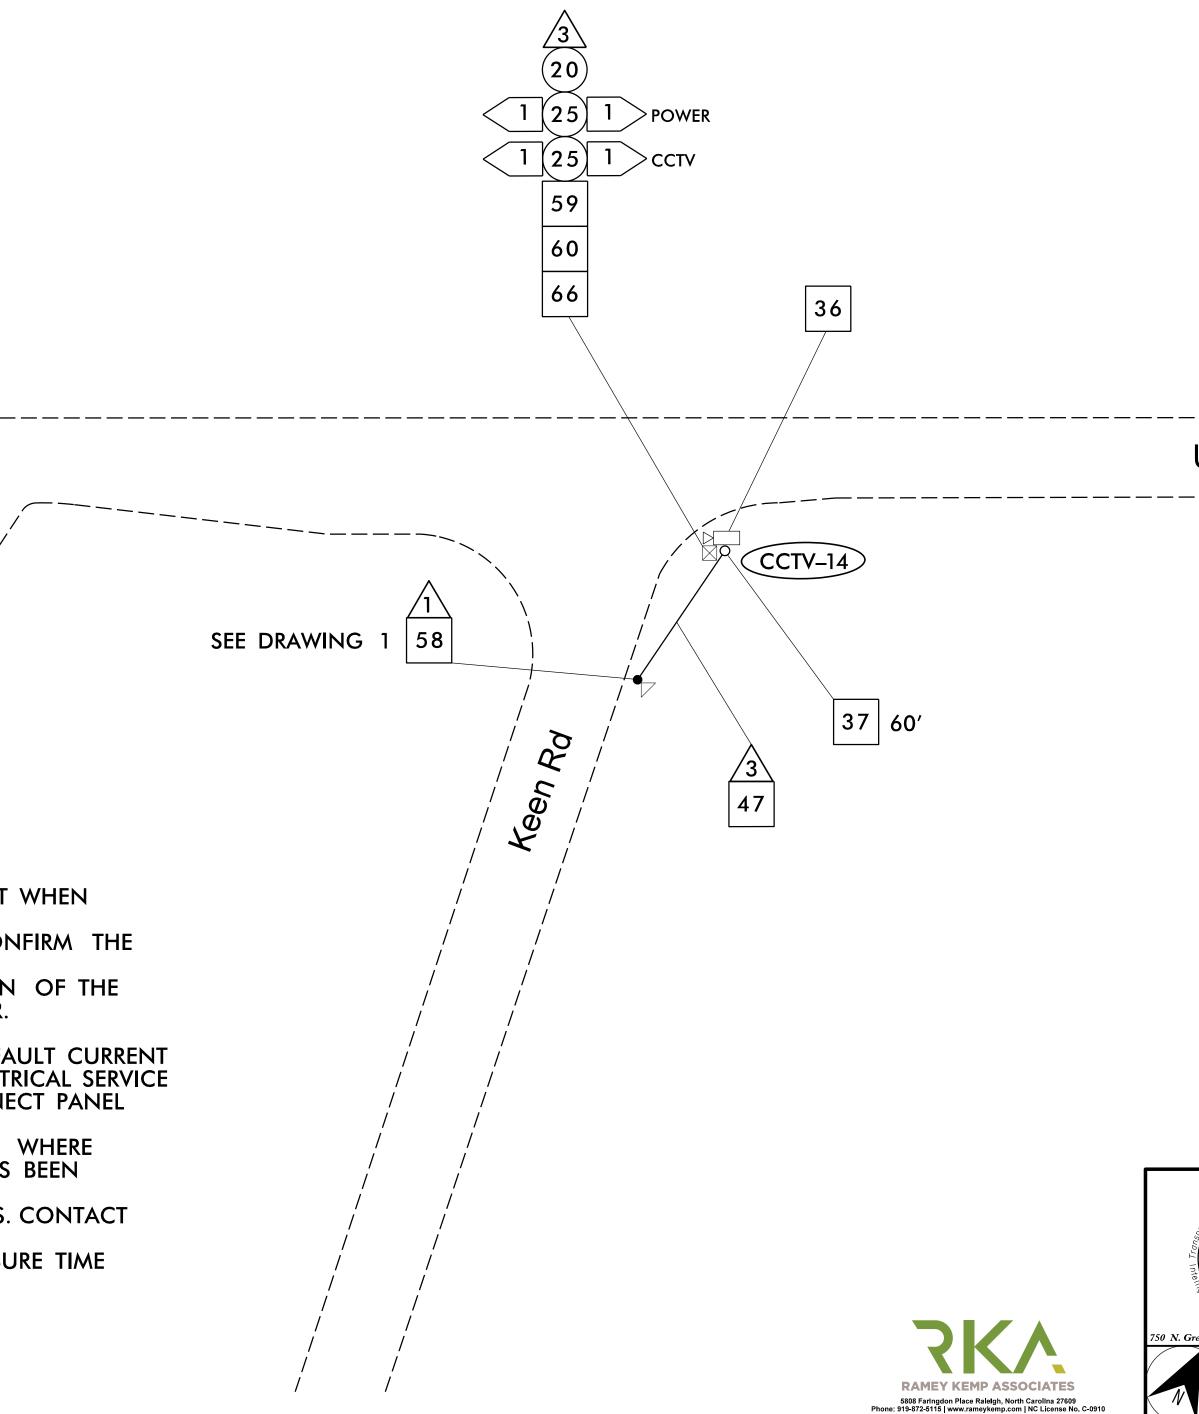

## NOTES:

1) MAINTAIN A MINIMUM OF SIX (6) FEET FROM THE EDGE OF PAVEMENT WHEN TRENCHING PARALLEL TO THE ROADWAY.

5

- TRENCHING PARALLEL TO THE ROADWAY.
  2) CONTACT THE DIVISION TRAFFIC ENGINEER AT (252) 640–6505 TO CONFIRM THE LOCATION OF THE CCTV CAMERA.
  3) DO NOT INSTALL CONDUIT OR JUNCTION BOXES UNTIL THE LOCATION OF THE CCTV CAMERA HAS BEEN CONFIRMED BY THE DIVISION ITS ENGINEER.
  4) MOUNT THE CCTV CAMERA 5' BELOW THE TOP OF THE POLE.
  5) IT IS THE CONTRACTOR'S RESPONSIBILITY TO OBTAIN THE AVAILABLE FAULT CURRENT INFORMATION FROM THE POWER COMPANY FOR THE REQUIRED ELECTRICAL SERVICE AND PLACE A "FAULT CURRENT" STICKER INSIDE THE SERVICE DISCONNECT PANEL WITH THE DATE AND AVAILABLE FAULT CURRENT ON THE STICKER.
  6) AT THE DIRECTION OF THE ENGINEER, PERFORM GRADING AS NEEDED WHERE GUARDRAIL, POLE INSTALLATION AND DMS CONSTRUCTION WORK HAS BEEN
  - GUARDRAIL, POLE INSTALLATION AND DMS CONSTRUCTION WORK HAS BEEN PERFORMED.
- 7) NCDOT DIVISION 4 WILL FURNISH THE CCTV AND DMS CELL MODEMS. CONTACT THE ENGINEER SIX (6) WEEKS PRIOR TO BEGINNING WORK.
- 8) REFER TO THE TRANSPORTATION MANAGEMENT PLAN FOR LANE CLOSURE TIME RESTRICTIONS.

## DRAWING 1

|                                                                                                                                                                                             | PROJECT REFERENCE NO. | SHEET NO |
|---------------------------------------------------------------------------------------------------------------------------------------------------------------------------------------------|-----------------------|----------|
|                                                                                                                                                                                             | I - 5986B             | ITS-15   |
|                                                                                                                                                                                             | 1 33868               |          |
|                                                                                                                                                                                             |                       |          |
| . SERVICE EQUIPMENT                                                                                                                                                                         |                       |          |
|                                                                                                                                                                                             |                       |          |
|                                                                                                                                                                                             |                       |          |
| TALL 3-WIRE #3 COPPER SERVICE<br>RANCE CONDUCTORS IN NEW<br>RIGID GALVANIZED RISER WITH<br>ATHERHEAD. INSTALL 1¼"<br>NPROOF CONDUIT HUB ON TOP<br>NEW SERVICE METER/DISCONNECT<br>MBO PANEL |                       |          |
| TALL NEW SERVICE DISCONNECT<br>H 1 SINGLE POLE, 15 AMP<br>CUIT BREAKER                                                                                                                      |                       |          |
| TALL ONE 1" CONDUIT WITH THREE<br>COPPER FEEDER CONDUCTORS TO<br>V EQUIPMENT CABINET DISCONNECT                                                                                             |                       |          |
|                                                                                                                                                                                             |                       |          |
|                                                                                                                                                                                             |                       |          |
|                                                                                                                                                                                             |                       |          |
|                                                                                                                                                                                             |                       |          |
|                                                                                                                                                                                             |                       |          |
|                                                                                                                                                                                             |                       |          |
|                                                                                                                                                                                             |                       |          |
|                                                                                                                                                                                             |                       |          |
|                                                                                                                                                                                             |                       |          |
|                                                                                                                                                                                             |                       |          |
|                                                                                                                                                                                             |                       |          |
|                                                                                                                                                                                             |                       |          |
|                                                                                                                                                                                             |                       |          |
|                                                                                                                                                                                             |                       |          |
|                                                                                                                                                                                             |                       |          |
|                                                                                                                                                                                             |                       |          |
|                                                                                                                                                                                             |                       |          |
|                                                                                                                                                                                             |                       |          |