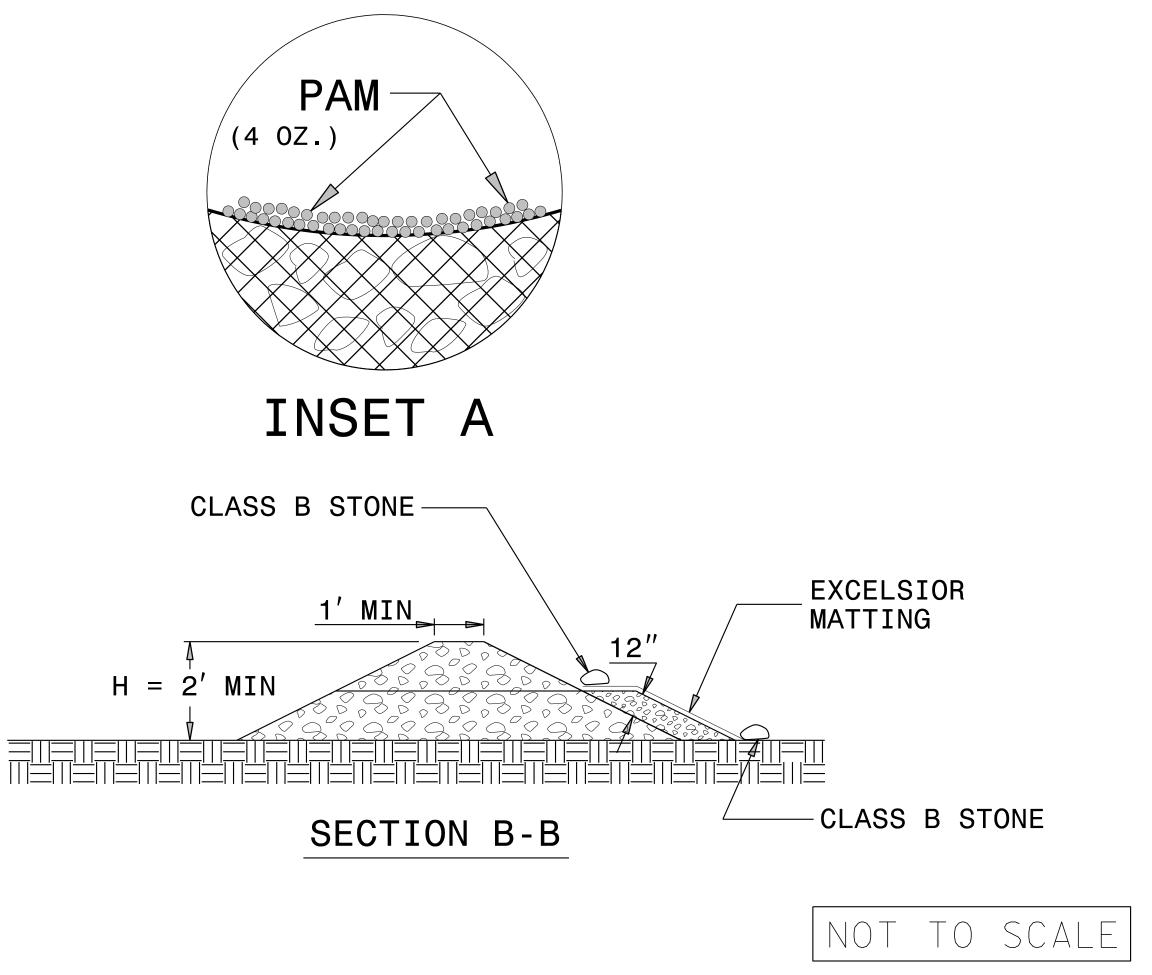

## NOTES:

INSTALL TEMPORARY ROCK SILT CHECK TYPE A IN ACCORDANCE WITH ROADWAY STANDARD DRAWING NO. 1633.01.

USE EXCELSIOR FOR MATTING MATERIAL AND ANCHOR MATTING SECTION AT TOP AND BOTTOM WITH CLASS B STONE.

PRIOR TO POLYACRYLAMIDE (PAM) APPLICATION, OBTAIN A SOIL SAMPLE FROM PROJECT LOCATION, AND FROM OFFSITE MATERIAL, AND ANALYZE FOR APPROPRIATE PAM FLOCCULANT TO BE APPLIED TO EACH ROCK SILT CHECK.

INITIALLY APPLY 4 OUNCES OF POLYACRYLAMIDE (PAM) TO TOP OF MATTING SECTION AND AFTER EVERY RAINFALL EVENT THAT EQUALS OR EXCEEDS 0.50 INCHES.