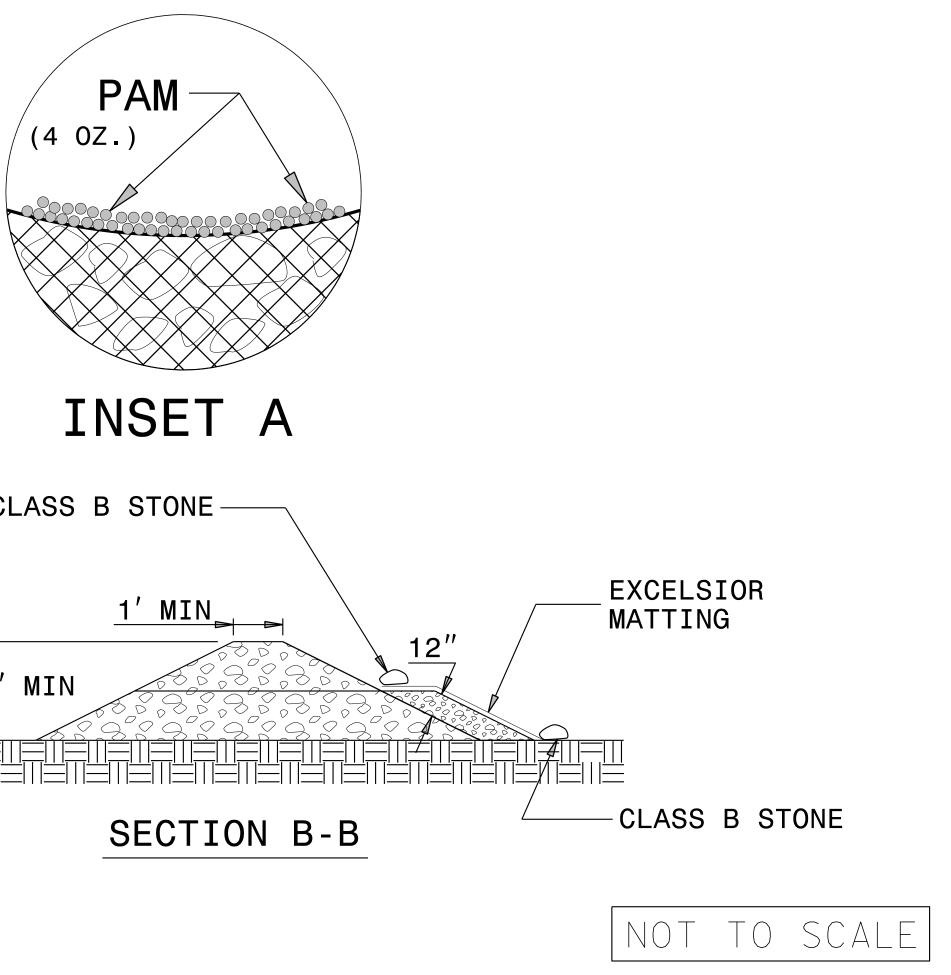

## NOTES:

INSTALL TEMPORARY ROCK SILT CHECK TYPE A IN ACCORDANCE WITH ROADWAY STANDARD DRAWING NO. 1633.01.

USE EXCELSIOR FOR MATTING MATERIAL AND ANCHOR MATTING SECTION AT TOP AND BOTTOM WITH CLASS B STONE.

PRIOR TO POLYACRYLAMIDE (PAM) APPLICATION, OBTAIN A SOIL SAMPLE FROM PROJECT LOCATION, AND FROM OFFSITE MATERIAL, AND ANALYZE FOR APPROPRIATE PAM FLOCCULANT TO BE APPLIED TO EACH ROCK SILT CHECK.

INITIALLY APPLY 4 OUNCES OF POLYACRYLAMIDE (PAM) TO TOP OF MATTING SECTION AND AFTER EVERY RAINFALL EVENT THAT EQUALS OR EXCEEDS 0.50 INCHES.