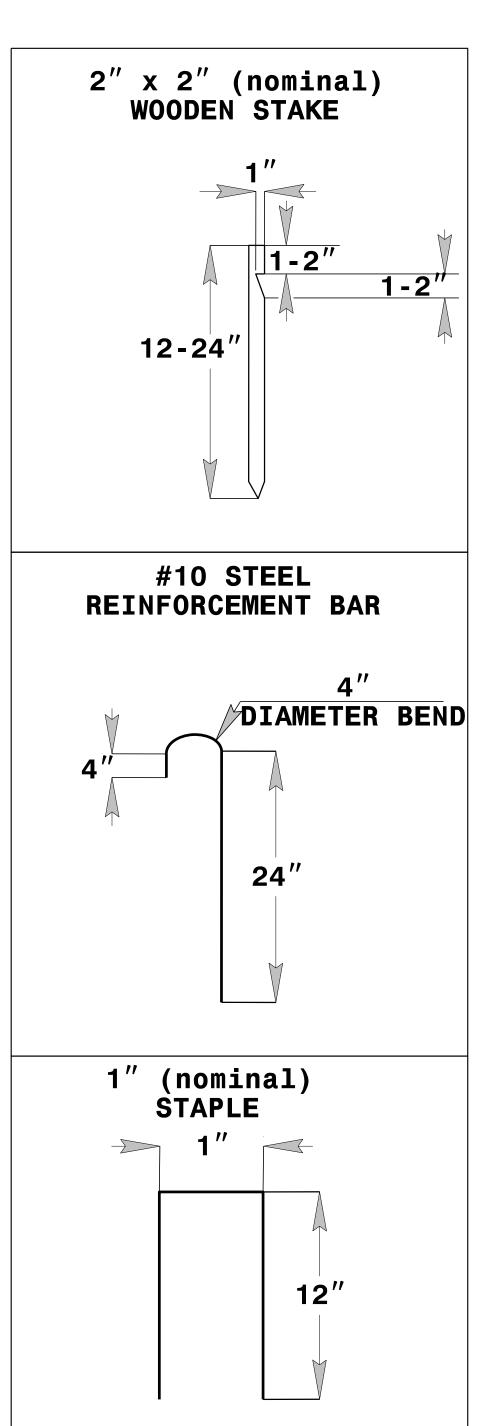

## SKIMMER BASIN WITH BAFFLES DETAIL (EAST)







## COIR FIBER MAT ANCHOR OPTIONS

## NOTES

- 1. SEED AND PLACE MATTING FOR EROSION CONTROL ON INTERIOR AND EXTERIOR SIDESLOPES.
- 2. LIMIT EARTH DIKE HEIGHT TO 5 FT.

- 3. FOR BASIN DEPTH OF 3 FT., THE MINIMUM BASIN WIDTH SHALL BE 9 FT.
  4. DETERMINE PRIMARY SPILLWAY WEIR LENGTH (FT.) USING Q/O.8, WHERE Q IS FLOW RATE (CFS) INTO BASIN.
  5. PLASTIC SLOPE DRAIN PIPE AT INLET OF BASIN MAY BE REPLACED BY FILTRATION GEOTEXTILE OR TARP AS DIRECTED.
- 6. LOW PERMEABILITY GEOTEXTILE FOR PRIMARY SPILLWAY SHALL BE ONE CONTINUOUS PIECE OF MATERIAL OR OVERLAPPED 18 IN. (MIN.).

NOT TO SCALE