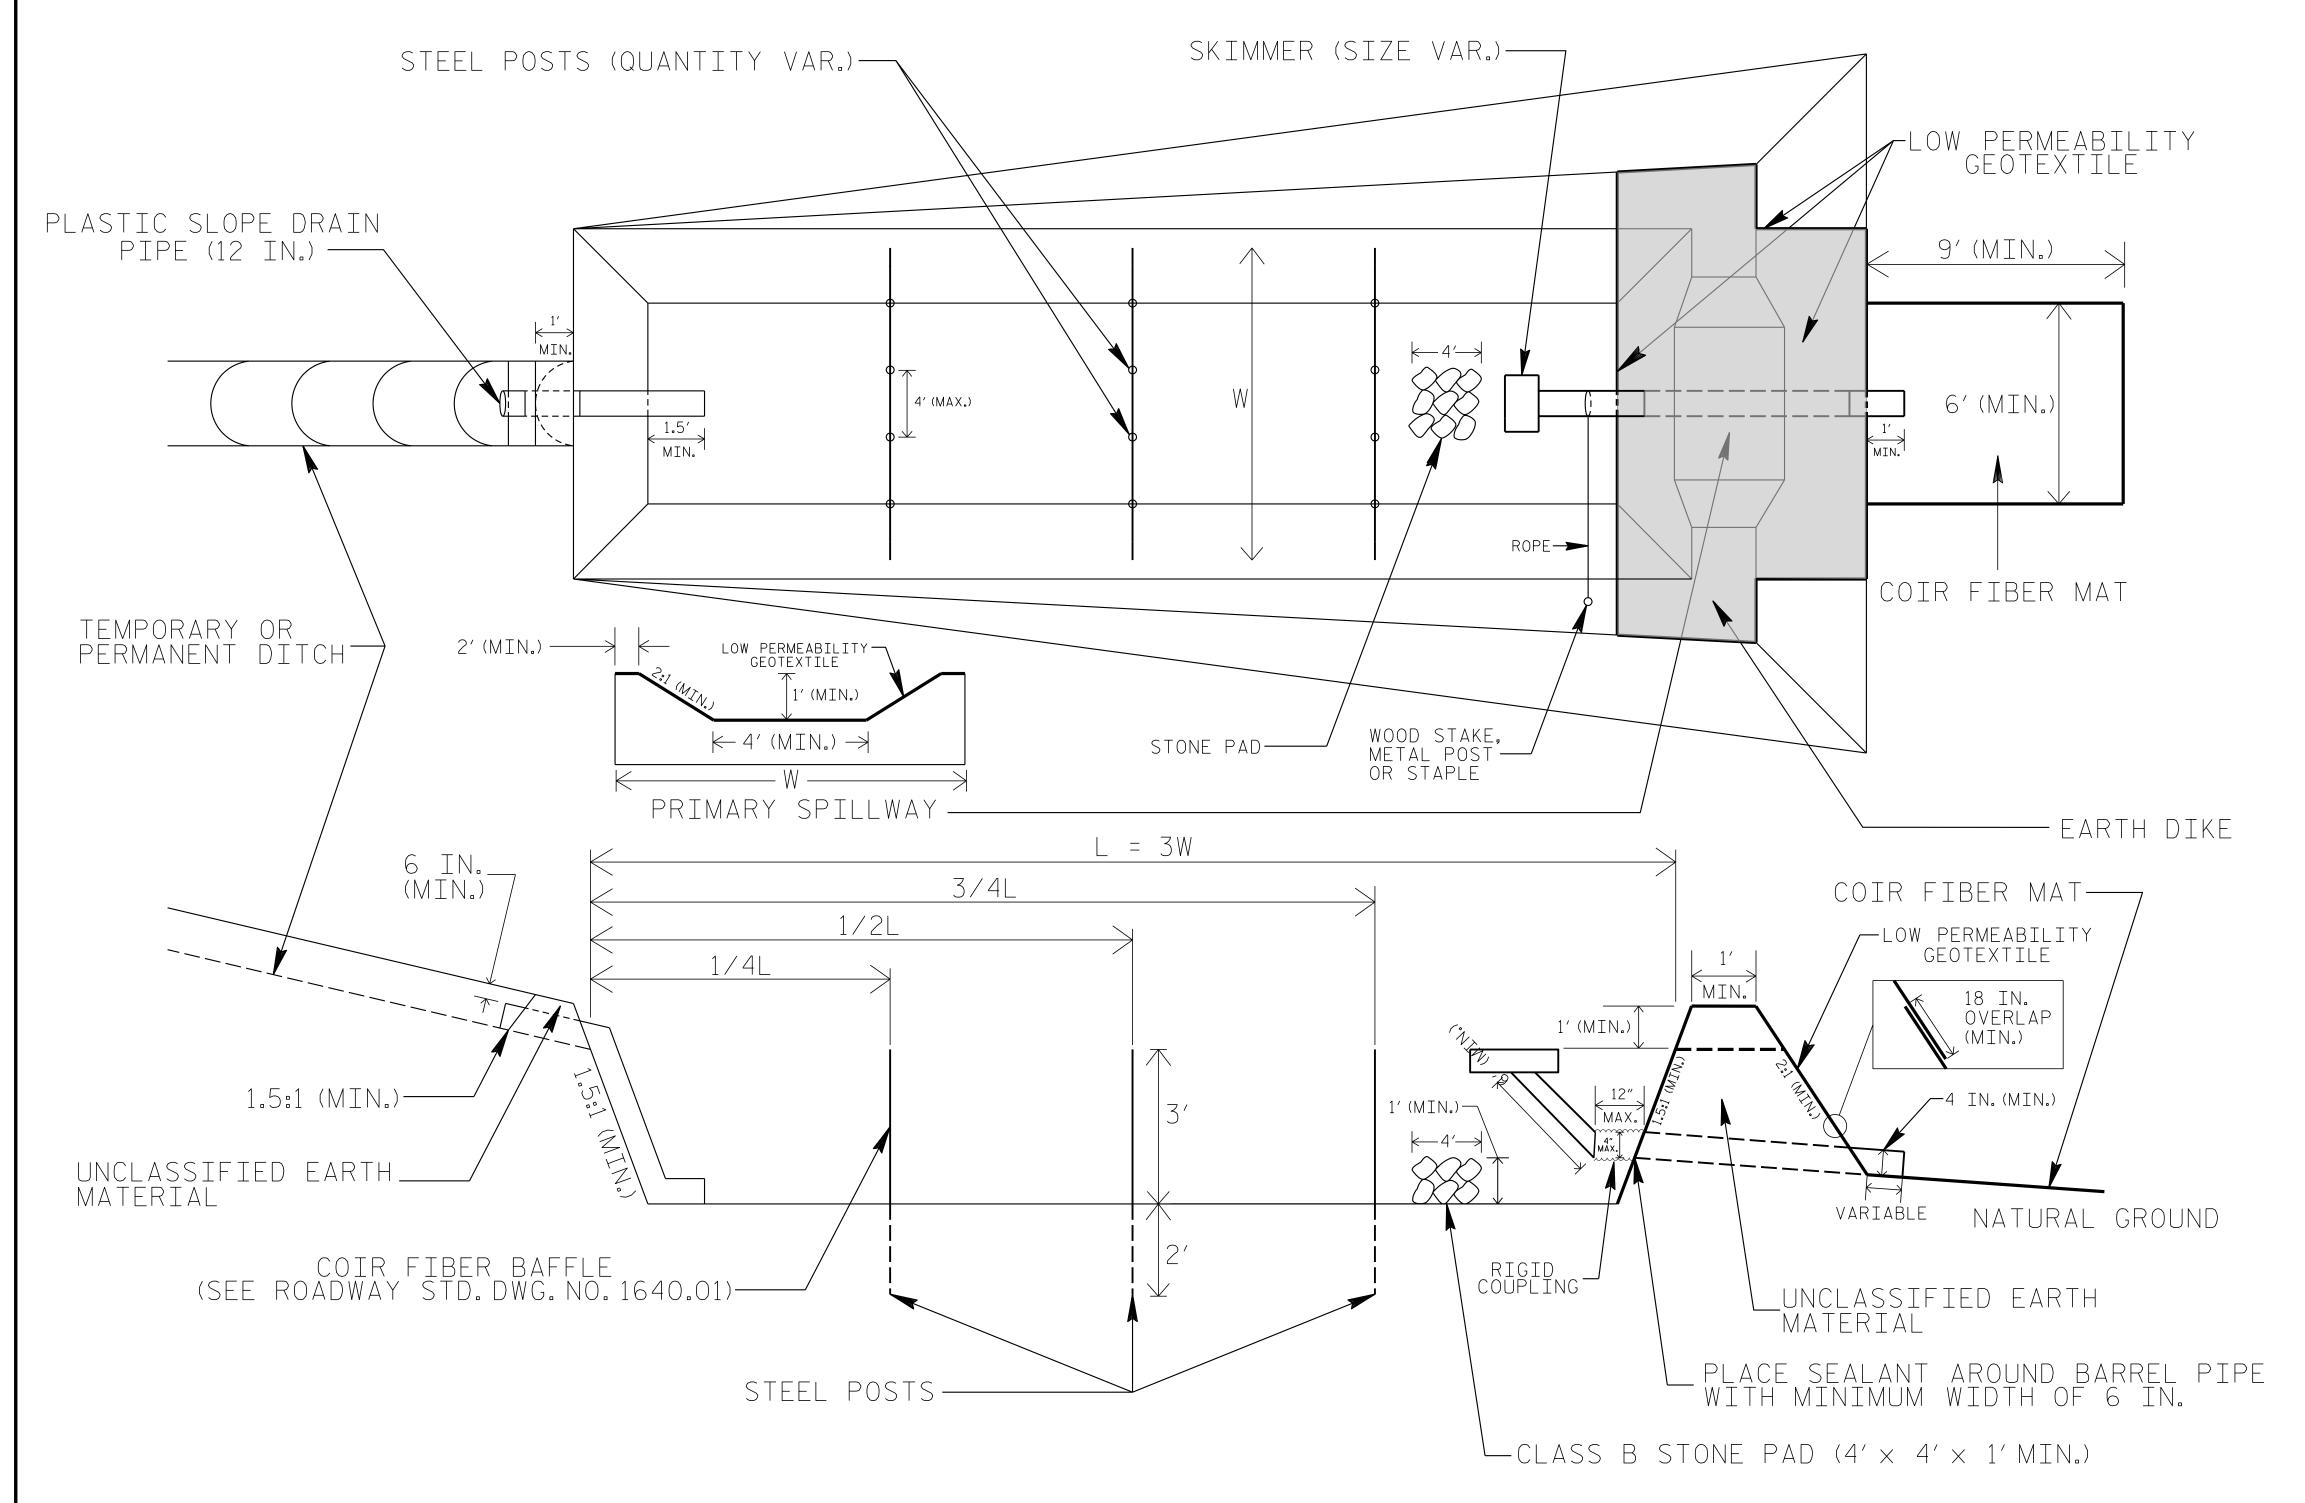

## SKIMMER BASIN WITH BAFFLES DETAIL (EAST)

## NOTES

- 1. SEED AND PLACE MATTING FOR EROSION CONTROL ON INTERIOR AND EXTERIOR SIDESLOPES.
- 2. LIMIT EARTH DIKE HEIGHT TO 5 FT.

- 3. FOR BASIN DEPTH OF 3 FT., THE MINIMUM BASIN WIDTH SHALL BE 9 FT.
  4. DETERMINE PRIMARY SPILLWAY WEIR LENGTH (FT.) USING Q/O.8, WHERE Q IS FLOW RATE (CFS) INTO BASIN.
  5. PLASTIC SLOPE DRAIN PIPE AT INLET OF BASIN MAY BE REPLACED BY FILTRATION GEOTEXTILE OR TARP AS DIRECTED.
- 6. LOW PERMEABILITY GEOTEXTILE FOR PRIMARY SPILLWAY SHALL BE ONE CONTINUOUS PIECE OF MATERIAL OR OVERLAPPED 18 IN. (MIN.).

NOT TO SCALE