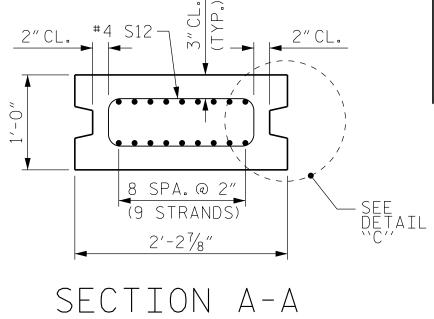

| QUANTITIES FOR ONE PILE |                      |                       |                      |  |  |
|-------------------------|----------------------|-----------------------|----------------------|--|--|
| PILE                    | REINFORCING<br>STEEL | 8,000 PSI<br>Concrete | 0.6″ØL.R.<br>Strands |  |  |
|                         | LB.                  | C.Y.                  | No.                  |  |  |
| A10 (SPECIAL PILE)      | 260                  | 3.7                   | 18                   |  |  |