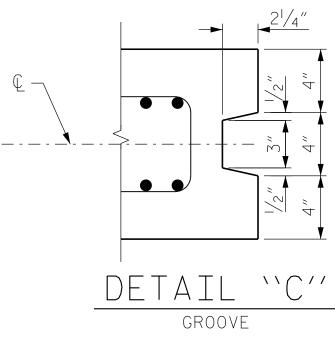

## NOTES

THE SHEET PILE WIDTH DIMENSIONS ARE NOMINAL. THESE DIMENSIONS MAY BE SHORTENED BY THE MANUFACTURER UP TO 1/2" TO ALLOW FOR SHEET PILE FIT-UP IN ITS FINAL POSITION. NO CHANGES SHALL BE MADE TO THE TONGUES OR GROOVES.