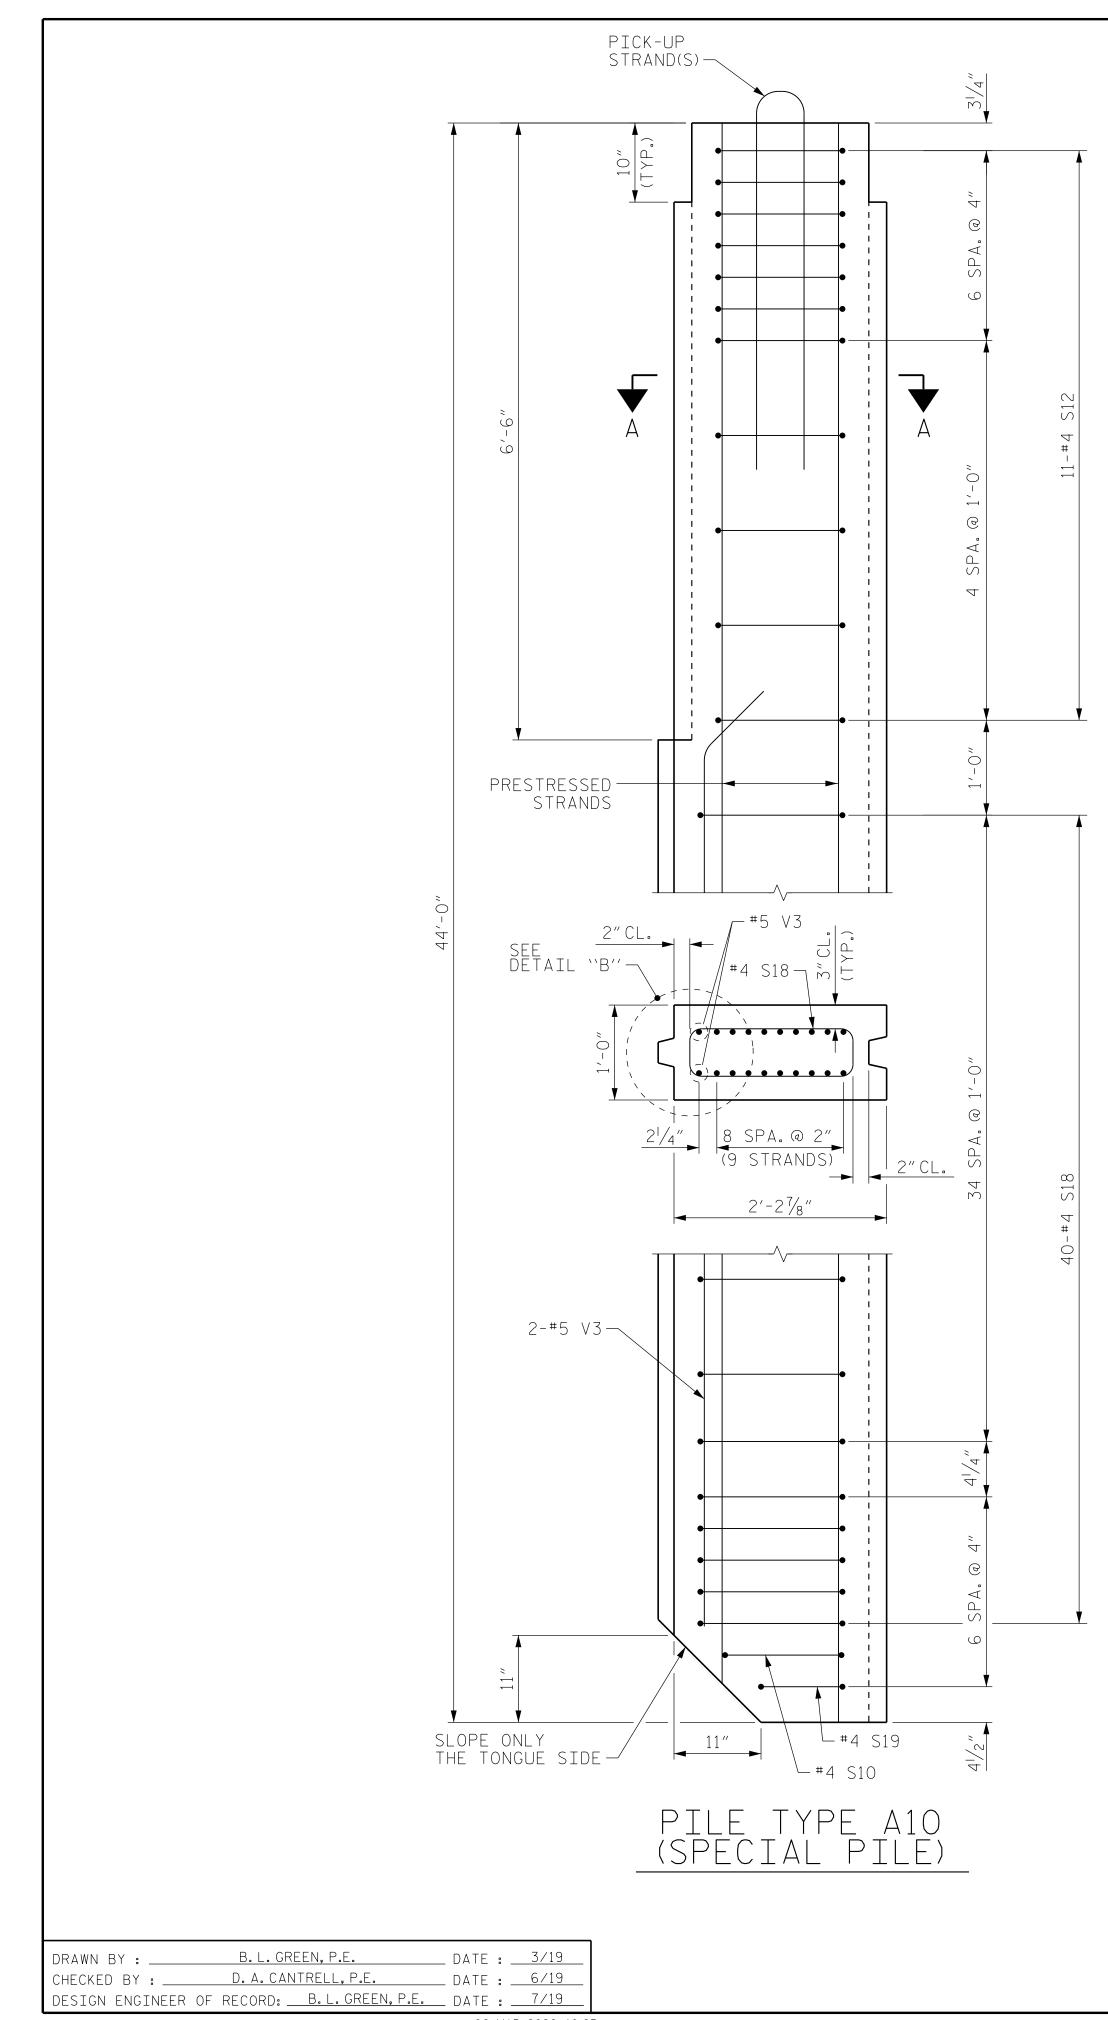

## NOTES

THE SHEET PILE WIDTH DIMENSIONS ARE NOMINAL. THESE DIMENSIONS MAY BE SHORTENED BY THE MANUFACTURER UP TO 1/2" TO ALLOW FOR SHEET PILE FIT-UP IN ITS FINAL POSITION. NO CHANGES SHALL BE MADE TO THE TONGUES OR GROOVES.

THE WATER/CEMENT RATIO FOR PRESTRESSED CONCRETE SHEET PILES SHALL NOT EXCEED 0.40.

PRESTRESSED CONCRETE SHEET PILES SHALL CONTAIN CALCIUM NITRITE CORROSION INHIBITOR IN ACCORDANCE WITH THE STANDARD SPECIFICATIONS, EXCEPT THAT THE INHIBITOR SHALL BE APPLIED AT A RATE OF 4.0 GALLONS PER CUBIC YARD.NO SEPARATE PAYMENT WILL BE MADE FOR THE ADDITION OF CALCIUM NITRITE, AS IT IS CONSIDERED INCIDENTAL TO THE VARIOUS PAY ITEMS.

PRESTRESSED CONCRETE SHEET PILES SHALL CONTAIN A MINIMUM OF 25% FLY ASH CLASS F OR A MINIMUM OF 40% GROUND GRANULATED BLAST FURNACE SLAG (GGBFS). ADDITIONALLY, SILICA FUME SHALL BE SUBSTITUTED FOR A MINIMUM 5% OF THE PORTLAND CEMENT BY WEIGHT IN THE PRESTRESSED CONCRETE SHEET PILES. MINERAL ADMIXTURES SHALL REPLACE THE CEMENT CONTENT AT A 1:1 RATIO BY WEIGHT. NO PAYMENT WILL BE MADE FOR THIS SUBSTITUTION, AS IT IS CONSIDERED INCIDENTAL TO THE VARIOUS PAY ITEMS.