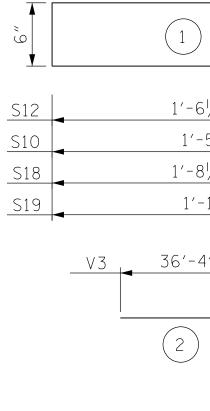

+

+

06-MAR-2020 10:23 \$\$\$\$\$\$\$\$\$\$\$\$\$\$\$\$\$\$DGN\$\$\$\$\$\$\$\$\$\$\$\$\$\$\$\$ bgreen AT SD-298755

|                                                                                   | -                  |        |      |      |        |        |
|-----------------------------------------------------------------------------------|--------------------|--------|------|------|--------|--------|
| BAR TYPES                                                                         | BILL OF MATERIAL   |        |      |      |        |        |
|                                                                                   | A10 (SPECIAL PILE) |        |      |      |        |        |
|                                                                                   | BAR                | NUMBER | SIZE | TYPE | LENGTH | WEIGHT |
|                                                                                   | S12                | 11     | # 4  | 1    | 4'-10" | 36     |
|                                                                                   | S10                | 1      | # 4  | 1    | 4'-7"  | 4      |
|                                                                                   | S18                | 40     | # 4  | 1    | 5'-2"  | 139    |
| 1'-6 <sup>1</sup> /2"                                                             | S19                | 1      | #4   | 1    | 3'-11" | 3      |
| 1'-5"                                                                             |                    |        |      |      |        |        |
| 1'-81/2"                                                                          | V3                 | 2      | #5   | 2    | 37'-4" | 78     |
| 1'-1"                                                                             |                    |        |      |      |        |        |
|                                                                                   |                    |        |      |      |        |        |
| 2<br>36'-4"<br>8 <sup>1</sup> / <sub>2</sub> "<br>8 <sup>1</sup> / <sub>2</sub> " |                    |        |      |      |        |        |
| DIMENSIONING ARE OUT-TO-OUT                                                       | J                  |        |      |      |        |        |