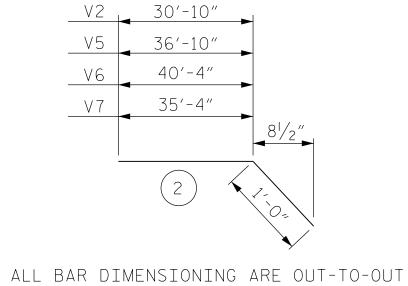

| BAR                | NUMBER | SIZE | TYPE | LENGTH  | WEIGHT |  |  |  |  |  |  |  |
|--------------------|--------|------|------|---------|--------|--|--|--|--|--|--|--|
| S7                 | 1      | #4   | 1    | 4'-5"   | 3      |  |  |  |  |  |  |  |
| S10                | 12     | #4   | 1    | 4'-7"   | 37     |  |  |  |  |  |  |  |
| S13                | 39     | #4   | 1    | 5′-0″   | 131    |  |  |  |  |  |  |  |
| S16                | 1      | #4   | 1    | 3'-9"   | 3      |  |  |  |  |  |  |  |
|                    |        |      |      |         |        |  |  |  |  |  |  |  |
| ٧7                 | 2      | #5   | 2    | 36′-4″  | 76     |  |  |  |  |  |  |  |
| A14 (SPECIAL PILE) |        |      |      |         |        |  |  |  |  |  |  |  |
| BAR                | NUMBER | SIZE | TYPE | LENGTH  | WEIGHT |  |  |  |  |  |  |  |
| S6                 | 35     | #4   | 1    | 5′-1″   | 119    |  |  |  |  |  |  |  |
| S7                 | 1      | #4   | 1    | 4'-5"   | 3      |  |  |  |  |  |  |  |
| S11                | 9      | #4   | 1    | 4'-8"   | 29     |  |  |  |  |  |  |  |
| S16                | 1      | #4   | 1    | 3'-9"   | 3      |  |  |  |  |  |  |  |
|                    |        |      |      |         |        |  |  |  |  |  |  |  |
| ٧2                 | 2      | #5   | 2    | 31′-10″ | 67     |  |  |  |  |  |  |  |
| A15 (SPECIAL PILE) |        |      |      |         |        |  |  |  |  |  |  |  |
| BAR                | NUMBER | SIZE | TYPE | LENGTH  | WEIGHT |  |  |  |  |  |  |  |
| S7                 | 9      | #4   | 1    | 4'-5"   | 27     |  |  |  |  |  |  |  |
| S14                | 35     | #4   | 1    | 4'-9"   | 112    |  |  |  |  |  |  |  |
| S15                | 1      | #4   | 1    | 4'-1"   | 3      |  |  |  |  |  |  |  |
| S17                | 1      | #4   | 1    | 3′-5″   | 3      |  |  |  |  |  |  |  |
|                    |        |      |      |         |        |  |  |  |  |  |  |  |
| V2                 | 2      | #5   | 2    | 31′-10″ | 67     |  |  |  |  |  |  |  |