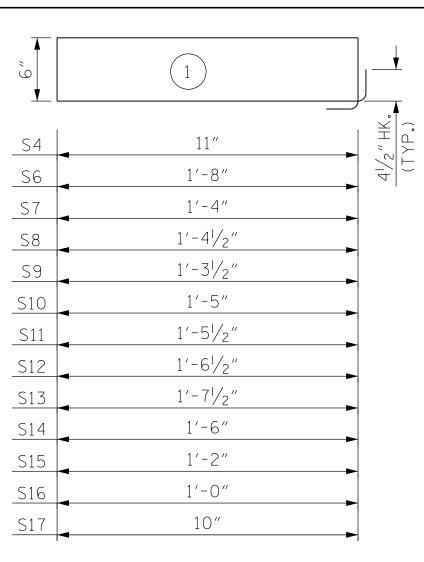

BAR TYPES

STRANDS

No.

16

16

16

16

16

| BAR                | NUMBER | SIZE | TYPE | LENGTH  | WEIGHT |  |  |  |  |  |  |  |
|--------------------|--------|------|------|---------|--------|--|--|--|--|--|--|--|
| S7                 | 1      | #4   | 1    | 4'-5"   | 3      |  |  |  |  |  |  |  |
| S10                | 12     | #4   | 1    | 4'-7"   | 37     |  |  |  |  |  |  |  |
| S13                | 39     | #4   | 1    | 5′-0″   | 131    |  |  |  |  |  |  |  |
| S16                | 1      | #4   | 1    | 3'-9"   | 3      |  |  |  |  |  |  |  |
|                    |        |      |      |         |        |  |  |  |  |  |  |  |
| ٧7                 | 2      | #5   | 2    | 36′-4″  | 76     |  |  |  |  |  |  |  |
| A14 (SPECIAL PILE) |        |      |      |         |        |  |  |  |  |  |  |  |
| BAR                | NUMBER | SIZE | TYPE | LENGTH  | WEIGHT |  |  |  |  |  |  |  |
| S6                 | 35     | #4   | 1    | 5′-1″   | 119    |  |  |  |  |  |  |  |
| S7                 | 1      | #4   | 1    | 4'-5"   | 3      |  |  |  |  |  |  |  |
| S11                | 9      | #4   | 1    | 4'-8"   | 29     |  |  |  |  |  |  |  |
| S16                | 1      | #4   | 1    | 3'-9"   | 3      |  |  |  |  |  |  |  |
|                    |        |      |      |         |        |  |  |  |  |  |  |  |
| ٧2                 | 2      | #5   | 2    | 31′-10″ | 67     |  |  |  |  |  |  |  |
| A15 (SPECIAL PILE) |        |      |      |         |        |  |  |  |  |  |  |  |
| BAR                | NUMBER | SIZE | TYPE | LENGTH  | WEIGHT |  |  |  |  |  |  |  |
| S7                 | 9      | #4   | 1    | 4'-5"   | 27     |  |  |  |  |  |  |  |
| S14                | 35     | #4   | 1    | 4'-9"   | 112    |  |  |  |  |  |  |  |
| S15                | 1      | #4   | 1    | 4'-1"   | 3      |  |  |  |  |  |  |  |
| S17                | 1      | #4   | 1    | 3′-5″   | 3      |  |  |  |  |  |  |  |
|                    |        |      |      |         |        |  |  |  |  |  |  |  |
| V2                 | 2      | #5   | 2    | 31′-10″ | 67     |  |  |  |  |  |  |  |

BILL OF MATERIAL

A9 (SPECIAL PILE)

A11 (SPECIAL PILE)

A13 (SPECIAL PILE)

#4

#4

#4

#4

SIZE

#4

#4

#4

#5

NUMBER

10

41

NUMBER

14

44

S8

S15

٧5

S11

S15

S17

SIZE | TYPE | LENGTH | WEIGHT

3′-7″

4'-6"

4'-10"

4'-3"

2 | 37'-10" | 79

TYPE | LENGTH | WEIGHT

4'-4"

4'-8"

4'-1"

3′-5″

2 | 41'-4"

31

133

138