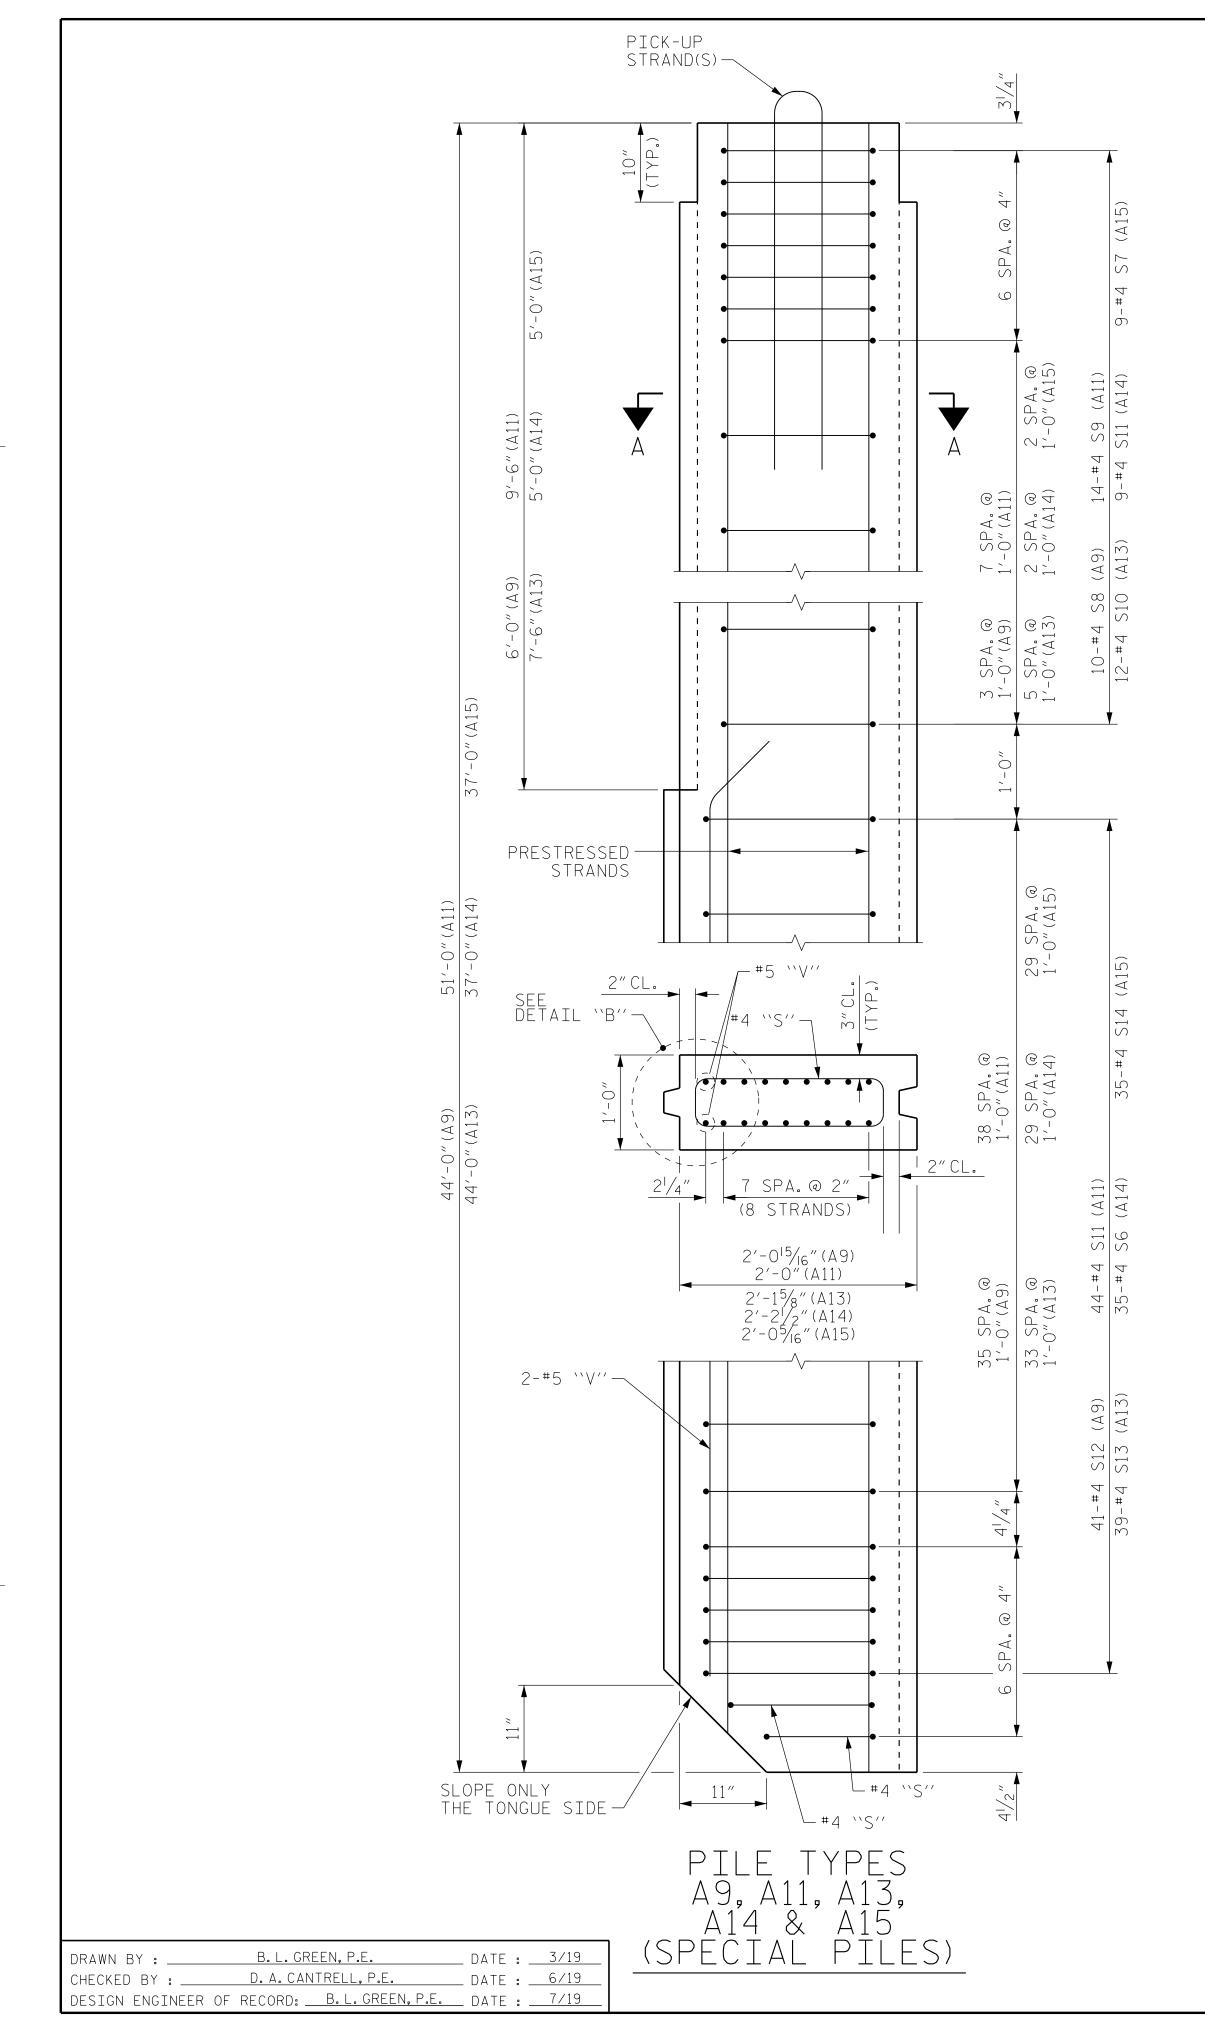

BAR TYPES

STRANDS

No.

16

16

16

16

16

| BAR                | NUMBER | SIZE | TYPE | LENGTH  | WEIGHT |  |  |  |  |  |  |  |
|--------------------|--------|------|------|---------|--------|--|--|--|--|--|--|--|
| S7                 | 1      | #4   | 1    | 4'-5"   | 3      |  |  |  |  |  |  |  |
| S10                | 12     | #4   | 1    | 4'-7"   | 37     |  |  |  |  |  |  |  |
| S13                | 39     | #4   | 1    | 5′-0″   | 131    |  |  |  |  |  |  |  |
| S16                | 1      | #4   | 1    | 3'-9"   | 3      |  |  |  |  |  |  |  |
|                    |        |      |      |         |        |  |  |  |  |  |  |  |
| ٧7                 | 2      | #5   | 2    | 36′-4″  | 76     |  |  |  |  |  |  |  |
| A14 (SPECIAL PILE) |        |      |      |         |        |  |  |  |  |  |  |  |
| BAR                | NUMBER | SIZE | TYPE | LENGTH  | WEIGHT |  |  |  |  |  |  |  |
| S6                 | 35     | #4   | 1    | 5′-1″   | 119    |  |  |  |  |  |  |  |
| S7                 | 1      | #4   | 1    | 4'-5"   | 3      |  |  |  |  |  |  |  |
| S11                | 9      | #4   | 1    | 4'-8"   | 29     |  |  |  |  |  |  |  |
| S16                | 1      | #4   | 1    | 3'-9"   | 3      |  |  |  |  |  |  |  |
|                    |        |      |      |         |        |  |  |  |  |  |  |  |
| ٧2                 | 2      | #5   | 2    | 31′-10″ | 67     |  |  |  |  |  |  |  |
| A15 (SPECIAL PILE) |        |      |      |         |        |  |  |  |  |  |  |  |
| BAR                | NUMBER | SIZE | TYPE | LENGTH  | WEIGHT |  |  |  |  |  |  |  |
| S7                 | 9      | #4   | 1    | 4'-5"   | 27     |  |  |  |  |  |  |  |
| S14                | 35     | #4   | 1    | 4'-9"   | 112    |  |  |  |  |  |  |  |
| S15                | 1      | #4   | 1    | 4'-1"   | 3      |  |  |  |  |  |  |  |
| S17                | 1      | #4   | 1    | 3′-5″   | 3      |  |  |  |  |  |  |  |
|                    |        |      |      |         |        |  |  |  |  |  |  |  |
| V2                 | 2      | #5   | 2    | 31′-10″ | 67     |  |  |  |  |  |  |  |

BILL OF MATERIAL

A9 (SPECIAL PILE)

A11 (SPECIAL PILE)

A13 (SPECIAL PILE)

#4

#4

#4

#4

SIZE

#4

#4

#4

#5

NUMBER

10

41

NUMBER

14

44

S8

S15

٧5

S11

S15

S17

SIZE | TYPE | LENGTH | WEIGHT

3′-7″

4'-6"

4'-10"

4'-3"

2 | 37'-10" | 79

TYPE | LENGTH | WEIGHT

4'-4"

4'-8"

4'-1"

3′-5″

2 | 41'-4"

31

133

138

3

87

PATTERN FOR BURNING

## NOTES

QUANTITIES FOR ONE PILE

STEEL

LB.

249

250

221

212

PILE REINFORCING 8,000 PSI 0.6" Ø L.R.

CONCRETE

C.Y.

3.4

3.8

3.5

3.0

2.8