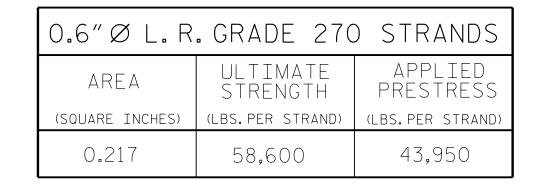

BAR TYPES



STRANDS

No.

16

16

16

16

16

| BAR                | NUMBER | SIZE | TYPE | LENGTH  | WEIGHT |  |  |  |  |  |  |  |
|--------------------|--------|------|------|---------|--------|--|--|--|--|--|--|--|
| S7                 | 1      | #4   | 1    | 4'-5"   | 3      |  |  |  |  |  |  |  |
| S10                | 12     | #4   | 1    | 4'-7"   | 37     |  |  |  |  |  |  |  |
| S13                | 39     | #4   | 1    | 5′-0″   | 131    |  |  |  |  |  |  |  |
| S16                | 1      | #4   | 1    | 3'-9"   | 3      |  |  |  |  |  |  |  |
|                    |        |      |      |         |        |  |  |  |  |  |  |  |
| ٧7                 | 2      | #5   | 2    | 36′-4″  | 76     |  |  |  |  |  |  |  |
| A14 (SPECIAL PILE) |        |      |      |         |