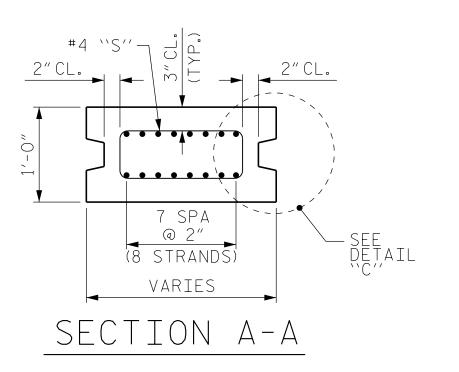

THE SHEET PILE WIDTH DIMENSIONS ARE NOMINAL. THESE DIMENSIONS MAY BE SHORTENED BY THE MANUFACTURER UP TO  $\frac{1}{2}$ "TO ALLOW FOR SHEET PILE FIT-UP IN ITS FINAL POSITION. NO CHANGES SHALL BE MADE TO THE TONGUES OR GROOVES.