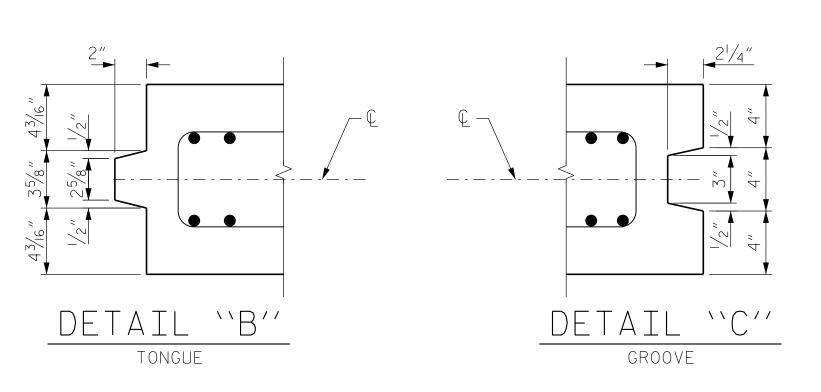

THE SHEET PILE WIDTH DIMENSIONS ARE NOMINAL. THESE DIMENSIONS MAY BE SHORTENED BY THE MANUFACTURER UP TO  $\frac{1}{2}$ "TO ALLOW FOR SHEET PILE FIT-UP IN ITS FINAL POSITION. NO CHANGES SHALL BE MADE TO THE TONGUES OR GROOVES.