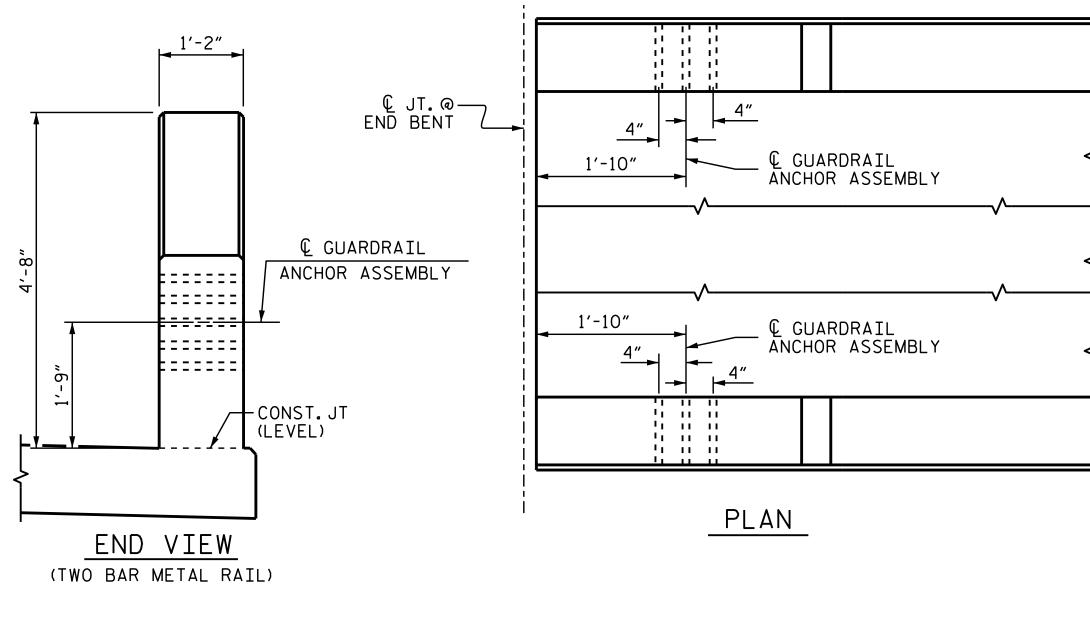

## LOCATION OF GUARDRAIL ANCHOR AT END POST

| ASSEMBLED BY : B. N. BAR<br>CHECKED BY : M. A. ALL |                                      | :6-12-18<br>: 01-19           |
|----------------------------------------------------|--------------------------------------|-------------------------------|
| DRAWN BY : MAA 5/10<br>CHECKED BY : GM 5/10        | REV. 1/15<br>REV. 12/17<br>REV. 5/18 | MAA/TMG<br>MAA/THC<br>MAA/THC |