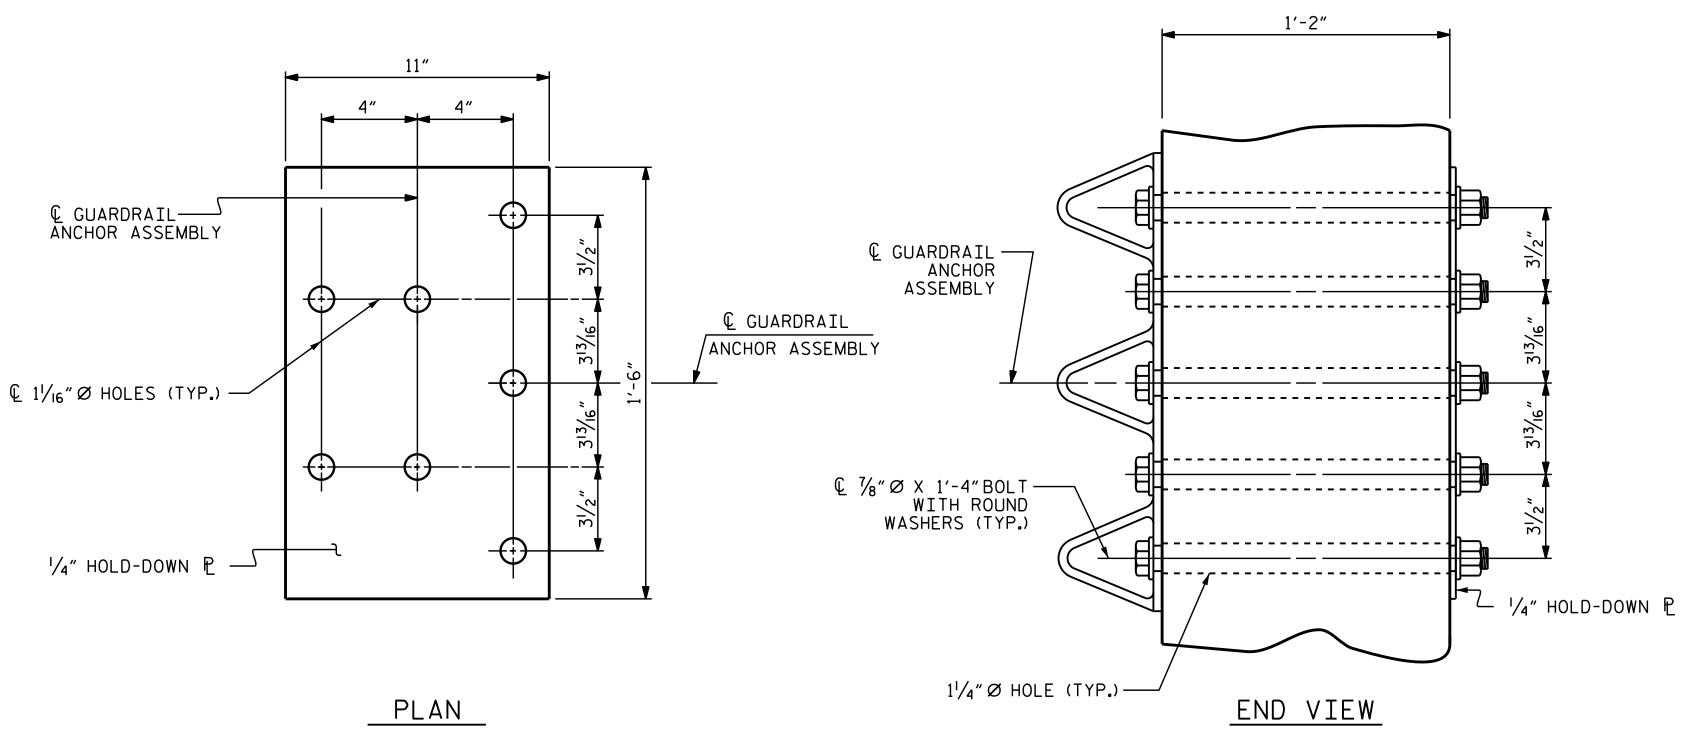

## GUARDRAIL ANCHOR ASSEMBLY DETAILS

+

+

WITH AASHTO M111.

THE ENGINEER.

ATTACHMENT, SEE SKETCH.

SHARP POINTED TOOL.

CLEAR ASSEMBLY BOLTS.