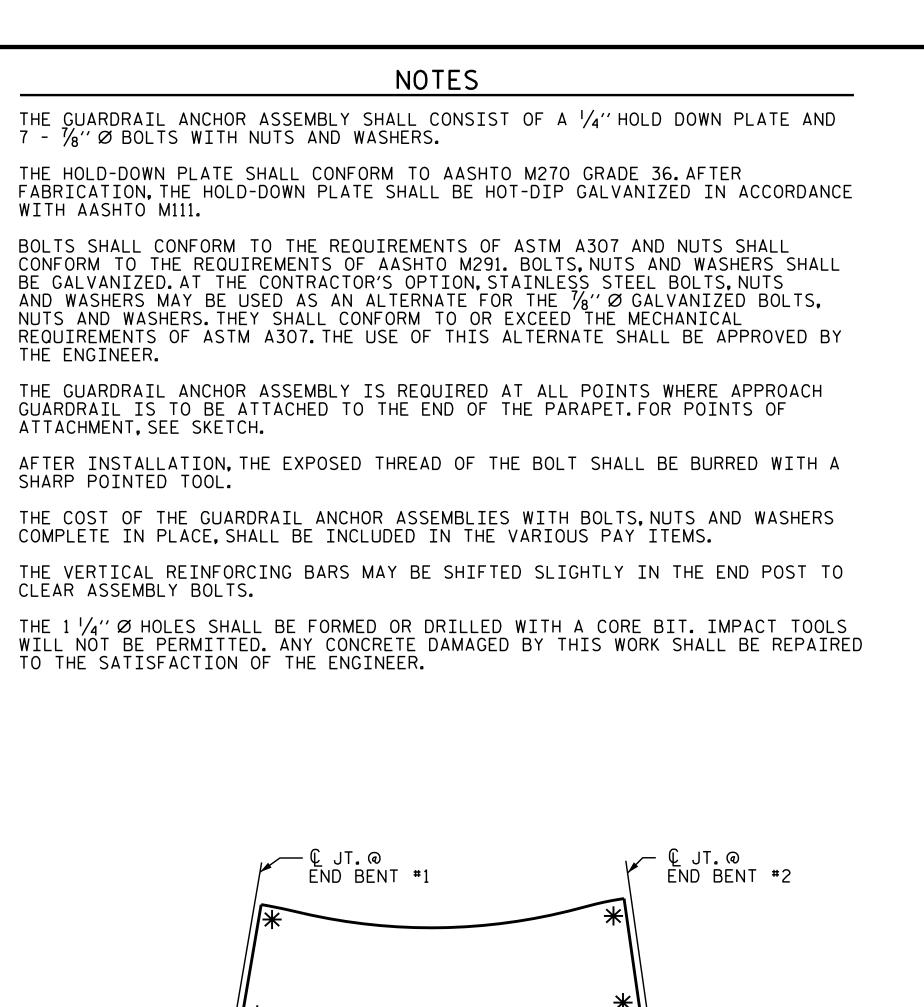

+

+

WITH AASHTO M111.

THE ENGINEER.

ATTACHMENT, SEE SKETCH.

SHARP POINTED TOOL.

CLEAR ASSEMBLY BOLTS.

## SKETCH SHOWING POINTS OF ATTACHMENT

\* LOCATION OF GUARDRAIL ATTACHMENT