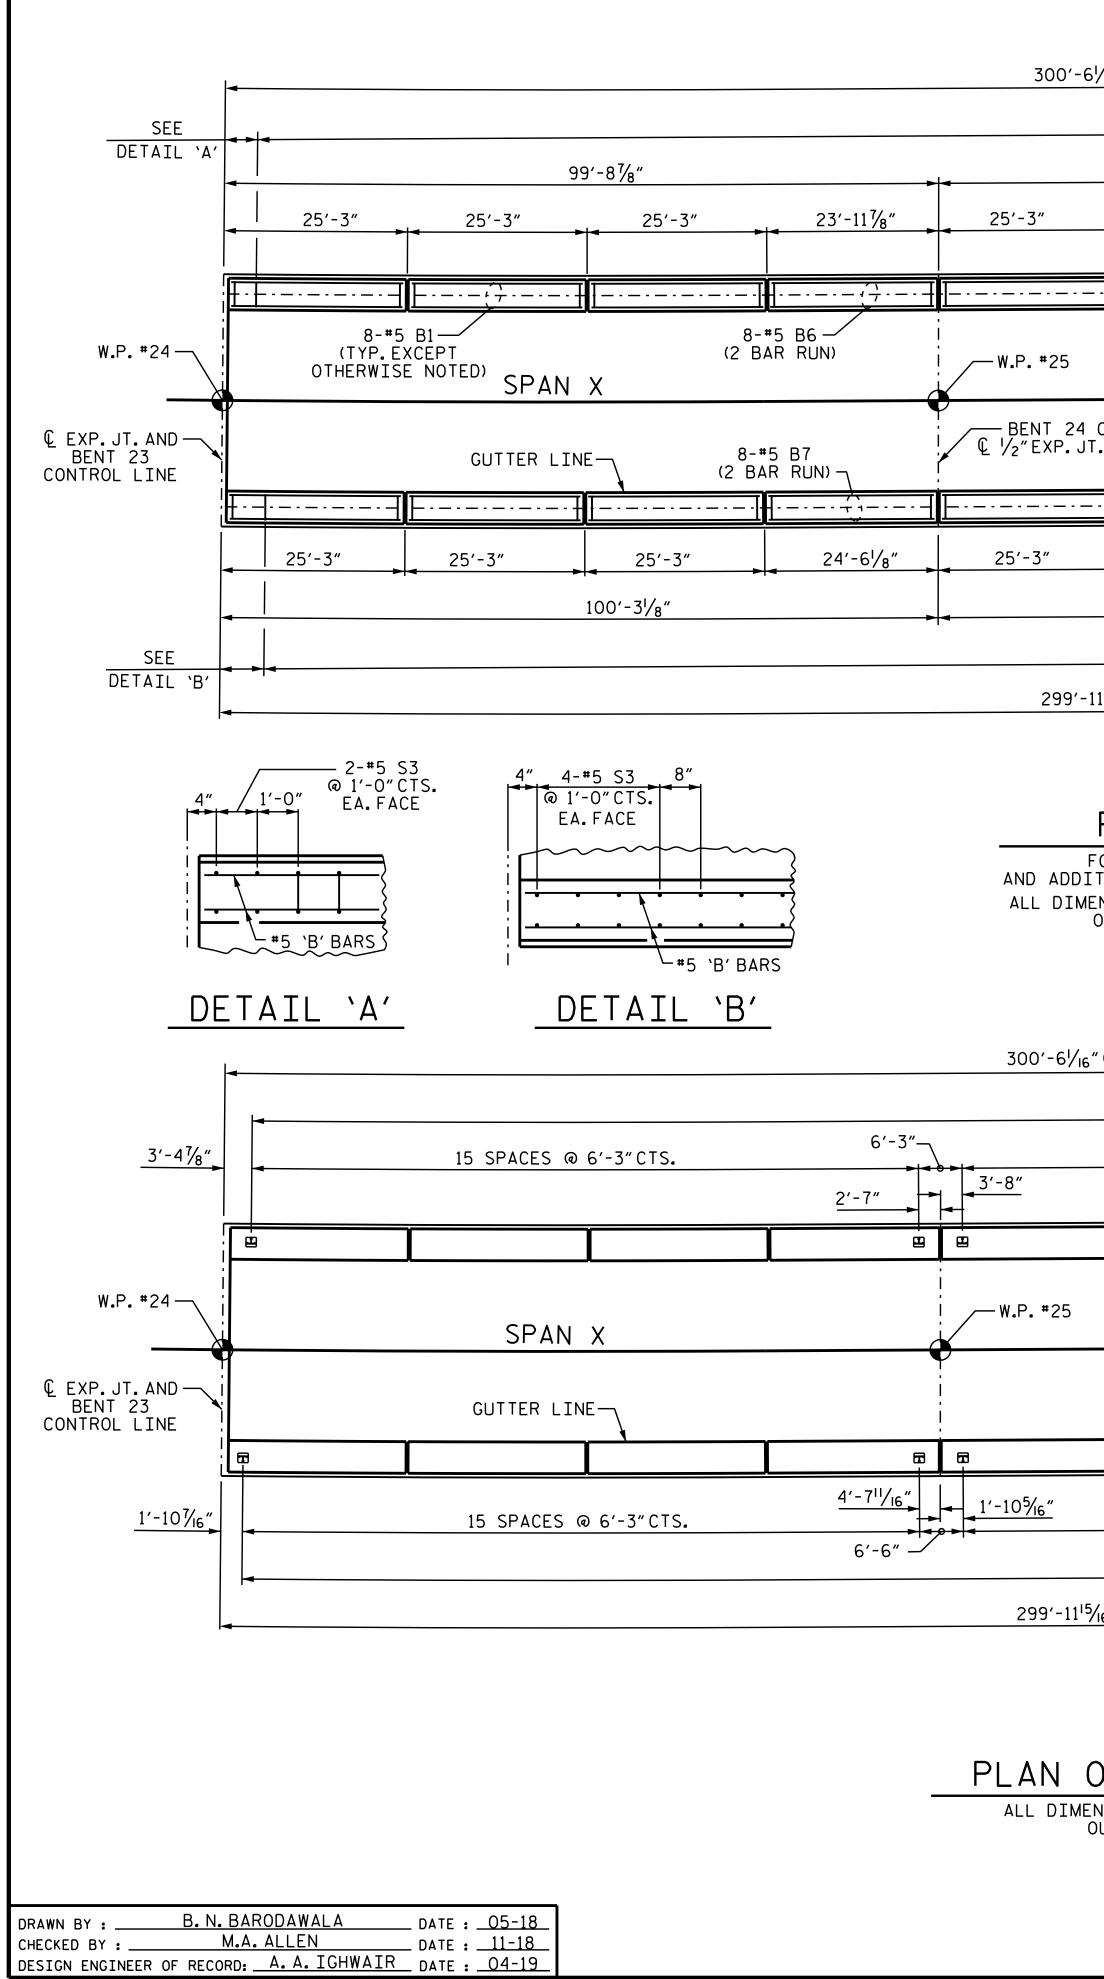

## 300'-6¼6″(€ JT.TO € JT.ALONG OUTSIDE EDGE OF SUPERSTRUCTURE)

| N PARAPET                                     |                                                                                                                                                                                                                                       |                                                        |                               |                                                                                                                                                                                      |  |
|-----------------------------------------------|---------------------------------------------------------------------------------------------------------------------------------------------------------------------------------------------------------------------------------------|--------------------------------------------------------|-------------------------------|--------------------------------------------------------------------------------------------------------------------------------------------------------------------------------------|--|
| 100'-0"                                       |                                                                                                                                                                                                                                       | 100′-9 <b>¾</b> 6″                                     |                               |                                                                                                                                                                                      |  |
| 24'-3"                                        | 25'-3"                                                                                                                                                                                                                                | 25′-3″                                                 | 25'-3″                        | 25'-0                                                                                                                                                                                |  |
|                                               | <br>  <br>                                                                                                                                                                                                                            | <br>  <del>  </del>                                    | · — · — · — · — · _ · _ · _ · | <br>                                                                                                                                                                                 |  |
| 8-#5 B7<br>(2 BAR RUN)                        | 8-#5 B7 -/<br>8-#5 B7 -/<br>(2 BAR RUN)<br>SPAN 7                                                                                                                                                                                     |                                                        | -#5 B7                        |                                                                                                                                                                                      |  |
| 8-#5 B7<br>(2 BAR RUN)                        | ●<br>● BENT 25 (<br>● 1/2" EXP. JT.                                                                                                                                                                                                   |                                                        | 8-                            | #5 B6<br>AR RUN) –                                                                                                                                                                   |  |
|                                               | <u> </u>                                                                                                                                                                                                                              | <u>    </u>  -                                         |                               | <u> </u>                                                                                                                                                                             |  |
| 3″ 24′-3″                                     | 25'-3"                                                                                                                                                                                                                                | 25'-3"                                                 | 25'-3″                        | 23'-11                                                                                                                                                                               |  |
|                                               | •                                                                                                                                                                                                                                     | 99'-8                                                  | 13/16"                        |                                                                                                                                                                                      |  |
| CTS.IN PARAPET                                |                                                                                                                                                                                                                                       |                                                        |                               |                                                                                                                                                                                      |  |
| SIDE EDGE OF SUPERSTRU                        | JCTURE)                                                                                                                                                                                                                               |                                                        |                               |                                                                                                                                                                                      |  |
| T<br>STS,<br>ET 14 OF 14.<br>ARC OF THE<br>RE |                                                                                                                                                                                                                                       |                                                        |                               |                                                                                                                                                                                      |  |
| EDGE OF SUPERSTRUCTU                          | RE)                                                                                                                                                                                                                                   |                                                        |                               |                                                                                                                                                                                      |  |
| OWN)                                          |                                                                                                                                                                                                                                       |                                                        |                               |                                                                                                                                                                                      |  |
| 6'-3"                                         | 3'-8"                                                                                                                                                                                                                                 | 15 SPACES @                                            | 6'-3"CTS.                     |                                                                                                                                                                                      |  |
| _ · _ · _ · _ · _ · _ · _ · _ · _ ·           | <br>                                                                                                                                                                                                                                  | · · · · · · · · · · · · · · · · · · ·                  |                               |                                                                                                                                                                                      |  |
|                                               | ₩.P. #26                                                                                                                                                                                                                              | SPAN                                                   | Z                             |                                                                                                                                                                                      |  |
|                                               | ¢<br>i<br>i                                                                                                                                                                                                                           |                                                        |                               |                                                                                                                                                                                      |  |
|                                               | 6                                                                                                                                                                                                                                     |                                                        |                               |                                                                                                                                                                                      |  |
| <u>4'-4<sup>  </sup>/<sub>16</sub>"</u>       | <u>1′-105/<sub>16</sub>″</u>                                                                                                                                                                                                          | 15 SPACE                                               | S @ 6'-3"CTS.                 |                                                                                                                                                                                      |  |
| 6'-3"-/                                       |                                                                                                                                                                                                                                       |                                                        |                               |                                                                                                                                                                                      |  |
| DE EDGE OF SUPERSTRUCT                        | (URE)                                                                                                                                                                                                                                 |                                                        |                               |                                                                                                                                                                                      |  |
|                                               | 24'-3"<br>24'-3"<br>8-*5 B7<br>(2 BAR RUN)<br>8-*5 B7<br>(2 BAR RUN)<br>3"<br>24'-3"<br>CTS. IN PARAPET<br>SIDE EDGE OF SUPERSTRUCTU<br>STS,<br>ET 14 OF 14.<br>ARC OF THE<br>RE<br>EDGE OF SUPERSTRUCTU<br>WN)<br>6'-3"<br>2'-7"<br> | $ \begin{array}{c ccccccccccccccccccccccccccccccccccc$ | 100'                          | 100'-9%"         24'-3"       25'-3"       25'-3"         24'-3"       25'-3"       25'-3"         28'-5 B7<br>(2 BAR RUN)       (2 BAR RUN)         W.P. *26       SPAN Z         8 |  |

SPAN X, Y AND Z

## PLAN OF RAIL POST SPACINGS

ALL DIMENSIONS ARE TAKEN ALONG THE ARC OF THE OUTSIDE EDGE OF SUPERSTRUCTURE