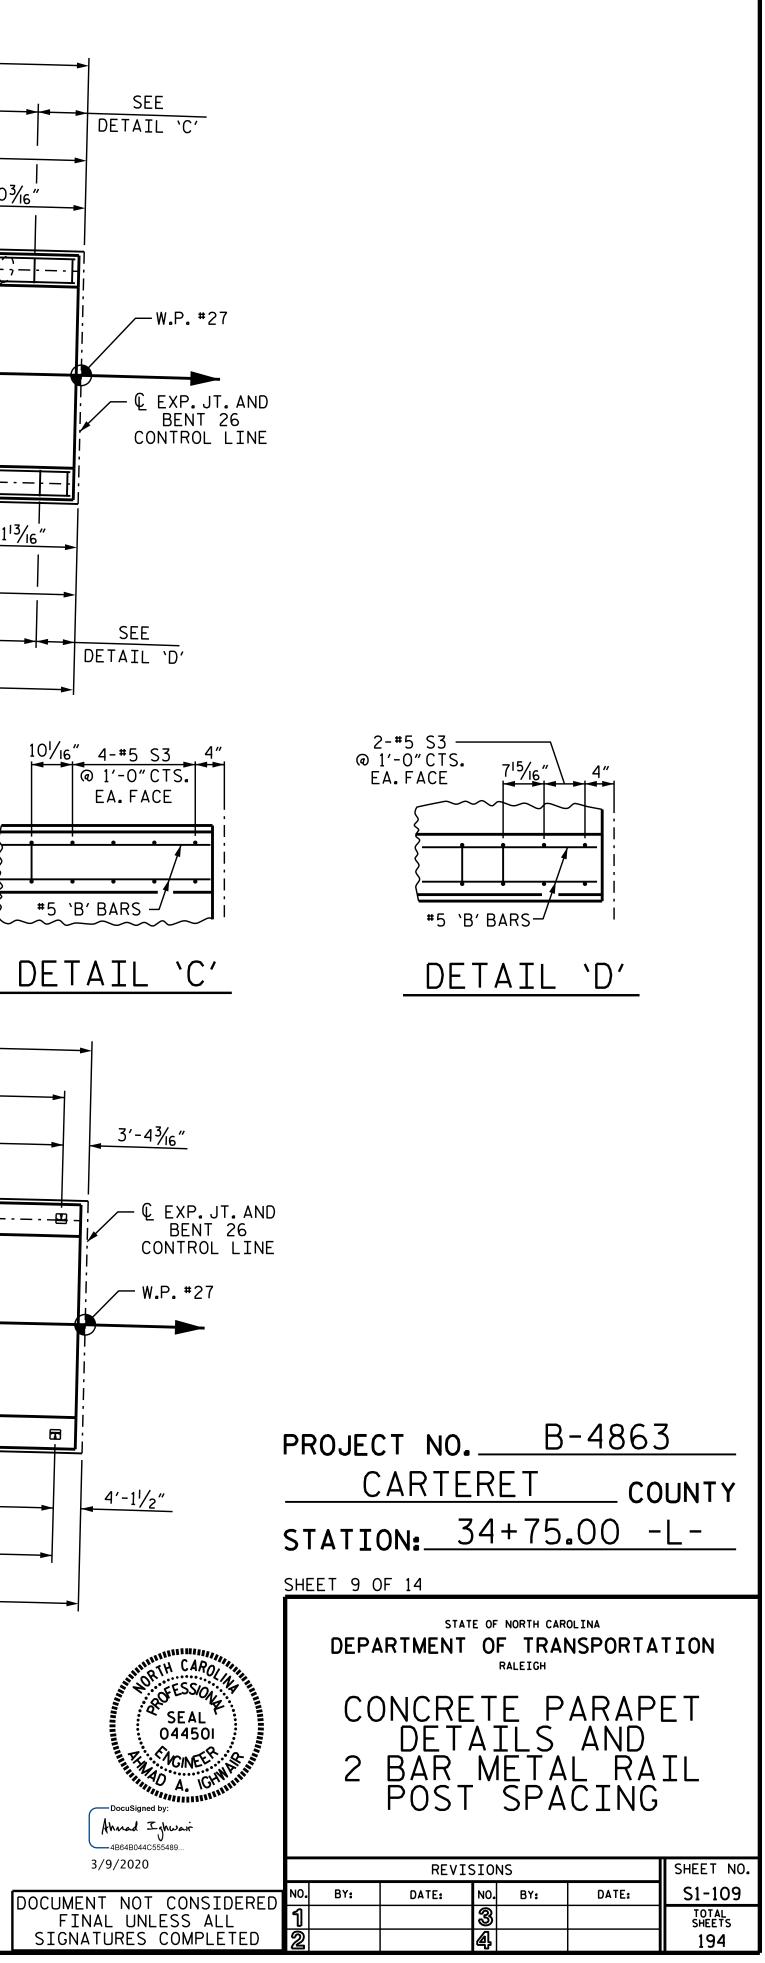

## 300'-6¼6″(€ JT.TO € JT.ALONG OUTSIDE EDGE OF SUPERSTRUCTURE)

| N PARAPET                                     |                                                                                                                                                                                                                                       |                                                        |                               |                                                                                                                                                                                      |  |
|-----------------------------------------------|---------------------------------------------------------------------------------------------------------------------------------------------------------------------------------------------------------------------------------------|--------------------------------------------------------|-------------------------------|--------------------------------------------------------------------------------------------------------------------------------------------------------------------------------------|--|
| 100'-0"                                       |                                                                                                                                                                                                                                       | 100′-9 <b>¾</b> 6″                                     |                               |                                                                                                                                                                                      |  |
| 24'-3"                                        | 25'-3"                                                                                                                                                                                                                                | 25′-3″                                                 | 25'-3″                        | 25'-0                                                                                                                                                                                |  |
|                                               | <br>  <br>                                                                                                                                                                                                                            | <br>  <del>  </del>                                    | · — · — · — · — · _ · _ · _ · | <br>                                                                                                                                                                                 |  |
| 8-#5 B7<br>(2 BAR RUN)                        | 8-#5 B7 -/<br>8-#5 B7 -/<br>(2 BAR RUN)<br>SPAN 7                                                                                                                                                                                     |                                                        | -#5 B7                        |                                                                                                                                                                                      |  |
| 8-#5 B7<br>(2 BAR RUN)                        | ●<br>● BENT 25 (<br>● 1/2" EXP. JT.                                                                                                                                                                                                   |                                                        | 8-                            | #5 B6<br>AR RUN) –                                                                                                                                                                   |  |
|                                               | <u> </u>                                                                                                                                                                                                                              | <u>    </u>  -                                         |                               | <u> </u>                                                                                                                                                                             |  |
| 3″ 24′-3″                                     | 25'-3"                                                                                                                                                                                                                                | 25'-3"                                                 | 25'-3″                        | 23'-11                                                                                                                                                                               |  |
|                                               | •                                                                                                                                                                                                                                     | 99'-8                                                  | 13/16"                        |                                                                                                                                                                                      |  |
| CTS.IN PARAPET                                |                                                                                                                                                                                                                                       |                                                        |                               |                                                                                                                                                                                      |  |
| SIDE EDGE OF SUPERSTRU                        | JCTURE)                                                                                                                                                                                                                               |                                                        |                               |                                                                                                                                                                                      |  |
| T<br>STS,<br>ET 14 OF 14.<br>ARC OF THE<br>RE |                                                                                                                                                                                                                                       |                                                        |                               |                                                                                                                                                                                      |  |
| EDGE OF SUPERSTRUCTU                          | RE)                                                                                                                                                                                                                                   |                                                        |                               |                                                                                                                                                                                      |  |
| OWN)                                          |                                                                                                                                                                                                                                       |                                                        |                               |                                                                                                                                                                                      |  |
| 6'-3"                                         | 3'-8"                                                                                                                                                                                                                                 | 15 SPACES @                                            | 6'-3"CTS.                     |                                                                                                                                                                                      |  |
| _ · _ · _ · _ · _ · _ · _ · _ · _ ·           | <br>                                                                                                                                                                                                                                  | · · · · · · · · · · · · · · · · · · ·                  |                               |                                                                                                                                                                                      |  |
|                                               | ₩.P. #26                                                                                                                                                                                                                              | SPAN                                                   | Z                             |                                                                                                                                                                                      |  |
|                                               | ¢<br>i<br>i                                                                                                                                                                                                                           |                                                        |                               |                                                                                                                                                                                      |  |
|                                               | 6                                                                                                                                                                                                                                     |                                                        |                               |                                                                                                                                                                                      |  |
| <u>4'-4<sup>  </sup>/<sub>16</sub>"</u>       | <u>1′-105/<sub>16</sub>″</u>                                                                                                                                                                                                          | 15 SPACE                                               | S @ 6'-3"CTS.                 |                                                                                                                                                                                      |  |
| 6'-3"-/                                       |                                                                                                                                                                                                                                       |                                                        |                               |                                                                                                                                                                                      |  |
| DE EDGE OF SUPERSTRUCT                        | (URE)                                                                                                                                                                                                                                 |                                                        |                               |                                                                                                                                                                                      |  |
|                                               | 24'-3"<br>24'-3"<br>8-*5 B7<br>(2 BAR RUN)<br>8-*5 B7<br>(2 BAR RUN)<br>3"<br>24'-3"<br>CTS. IN PARAPET<br>SIDE EDGE OF SUPERSTRUCTU<br>STS,<br>ET 14 OF 14.<br>ARC OF THE<br>RE<br>EDGE OF SUPERSTRUCTU<br>WN)<br>6'-3"<br>2'-7"<br> | $ \begin{array}{c ccccccccccccccccccccccccccccccccccc$ | 100'                          | 100'-9%"         24'-3"       25'-3"       25'-3"         24'-3"       25'-3"       25'-3"         28'-5 B7<br>(2 BAR RUN)       (2 BAR RUN)         W.P. *26       SPAN Z         8 |  |

SPAN X, Y AND Z

## PLAN OF RAIL POST SPACINGS

ALL DIMENSIONS ARE TAKEN ALONG THE ARC OF THE OUTSIDE EDGE OF SUPERSTRUCTURE