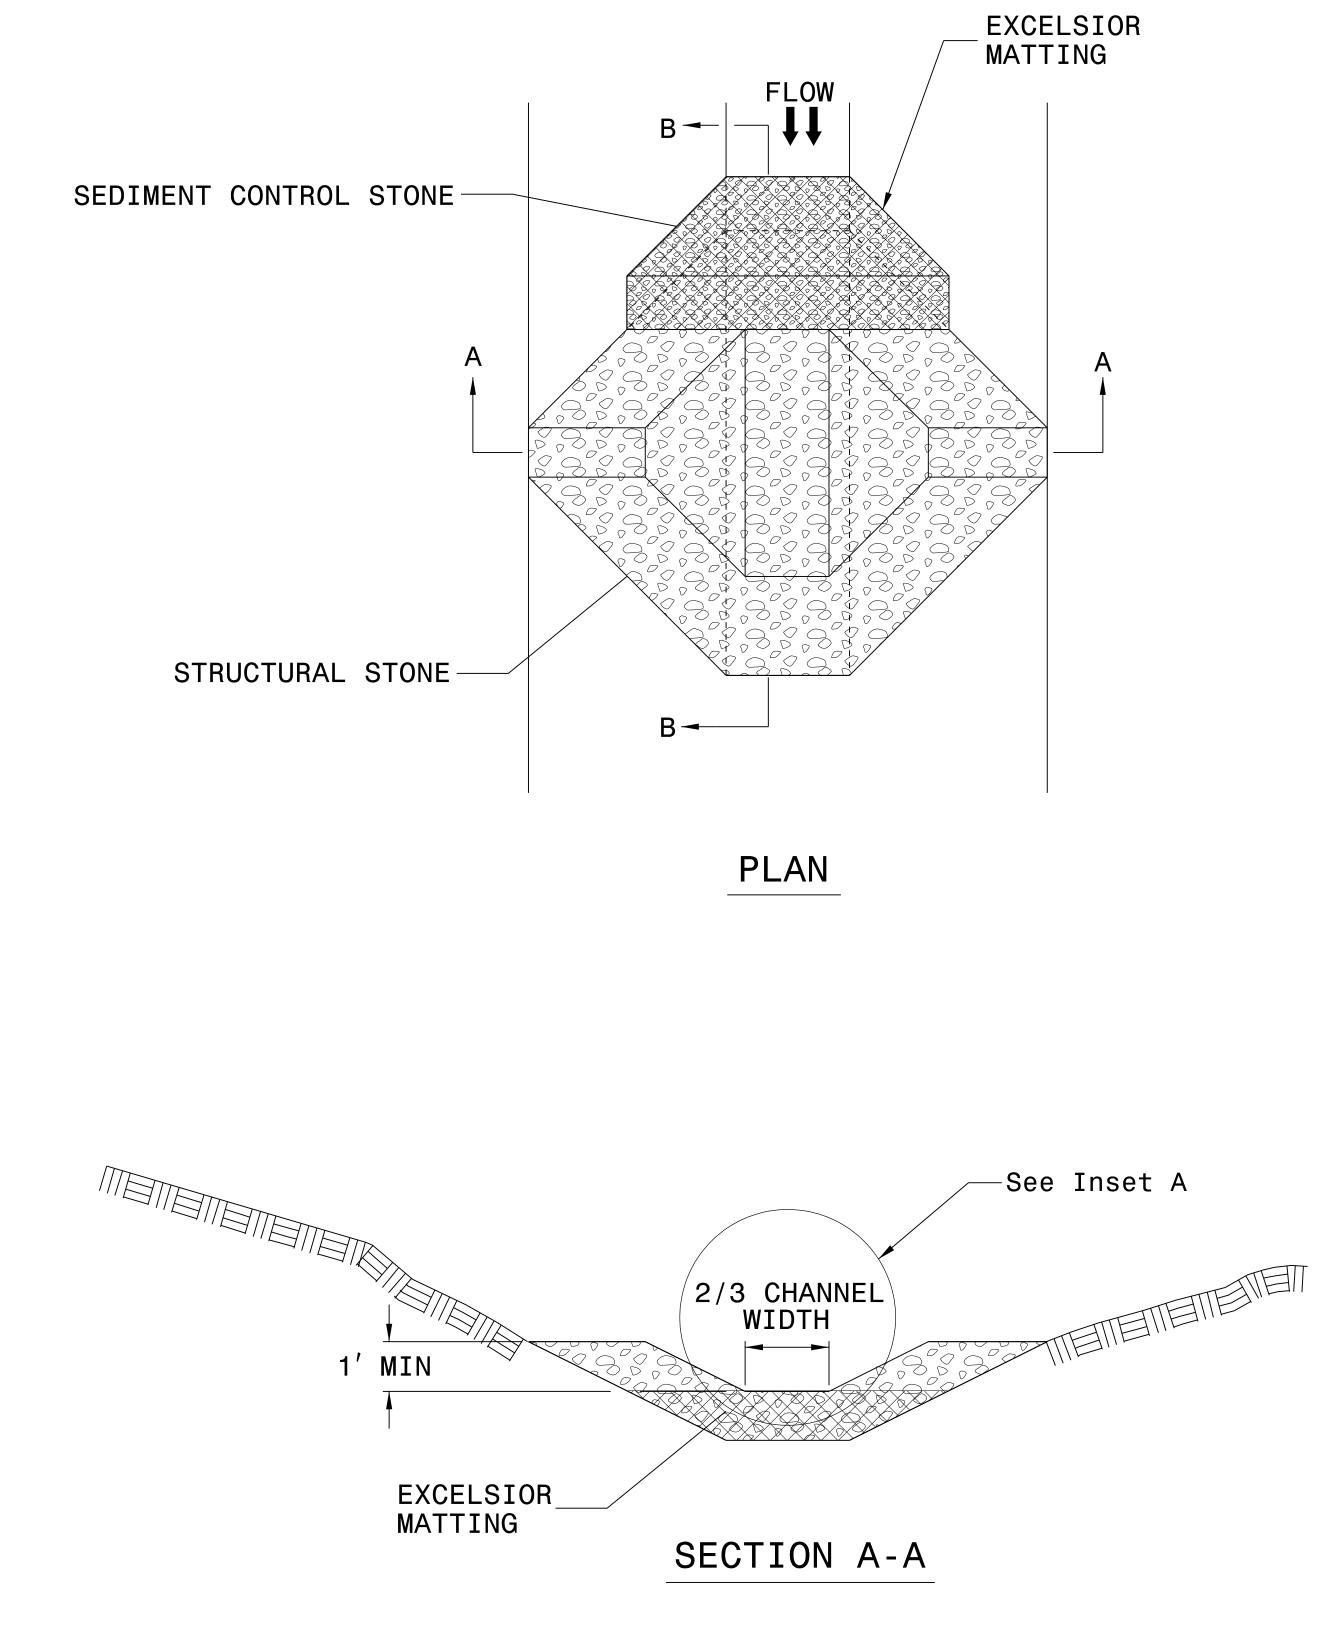

## TEMPORARY ROCK SILT CHECK TYPE 'A' WITH EXCELSIOR MATTING AND POLYACRYLAMIDE (PAM)

## NOTES:

INSTALL TEMPORARY ROCK SILT CHECK TYPE A IN ACCORDANCE WITH ROADWAY STANDARD DRAWING NO. 1633.01.

USE EXCELSIOR FOR MATTING MATERIAL AND ANCHOR MATTING SECTION AT TOP AND BOTTOM WITH CLASS B STONE.

PRIOR TO POLYACRYLAMIDE (PAM) APPLICATION, OBTAIN A SOIL SAMPLE FROM PROJECT LOCATION, AND FROM OFFSITE MATERIAL, AND ANALYZE FOR APPROPRIATE PAM FLOCCULANT TO BE APPLIED TO EACH ROCK SILT CHECK.

INITIALLY APPLY 4 OUNCES OF POLYACRYLAMIDE (PAM) TO TOP OF MATTING SECTION AND AFTER EVERY RAINFALL EVENT THAT EQUALS OR EXCEEDS 0.50 INCHES.