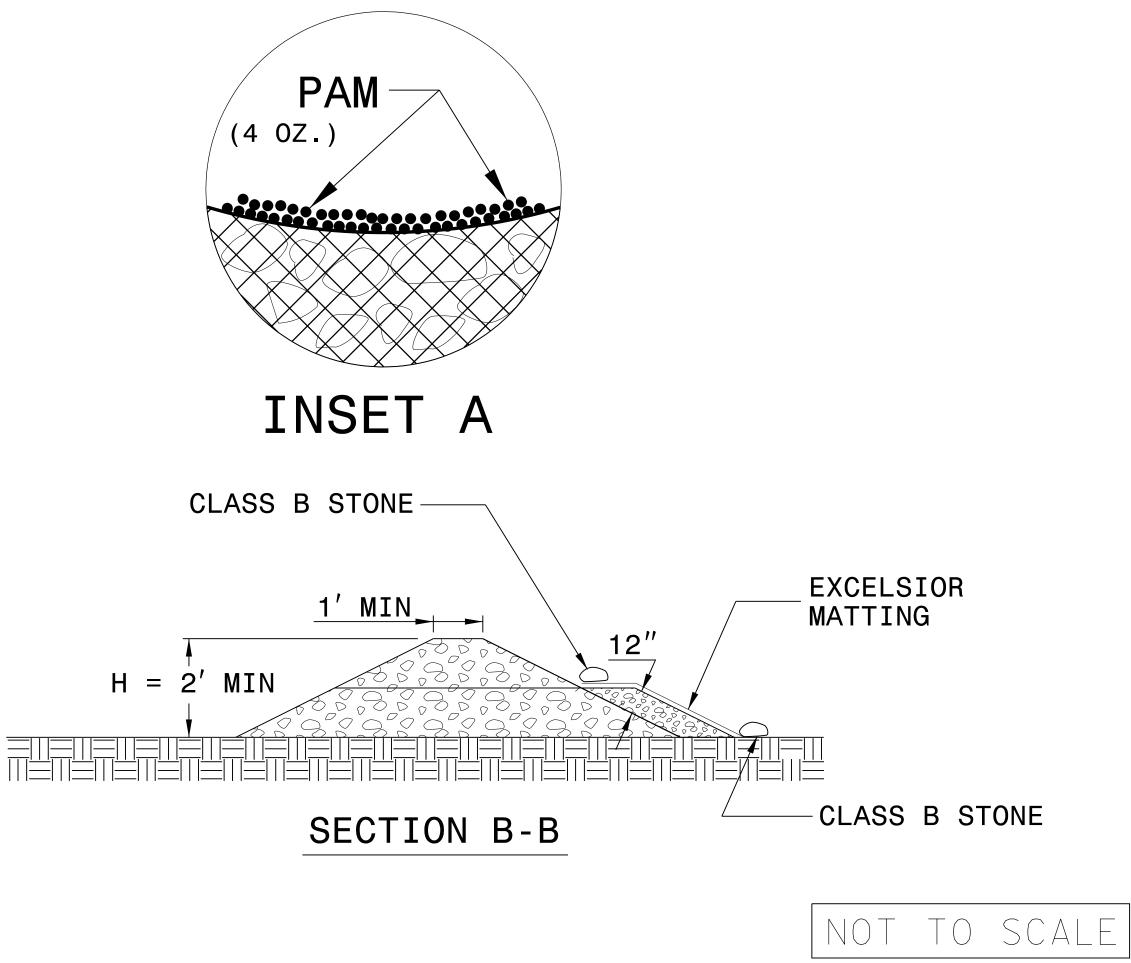

## NOTES:

INSTALL TEMPORARY ROCK SILT CHECK TYPE A IN ACCORDANCE WITH ROADWAY STANDARD DRAWING NO. 1633.01.

USE EXCELSIOR FOR MATTING MATERIAL AND ANCHOR MATTING SECTION AT TOP AND BOTTOM WITH CLASS B STONE.

PRIOR TO POLYACRYLAMIDE (PAM) APPLICATION, OBTAIN A SOIL SAMPLE FROM PROJECT LOCATION, AND FROM OFFSITE MATERIAL, AND ANALYZE FOR APPROPRIATE PAM FLOCCULANT TO BE APPLIED TO EACH ROCK SILT CHECK.

INITIALLY APPLY 4 OUNCES OF POLYACRYLAMIDE (PAM) TO TOP OF MATTING SECTION AND AFTER EVERY RAINFALL EVENT THAT EQUALS OR EXCEEDS 0.50 INCHES.