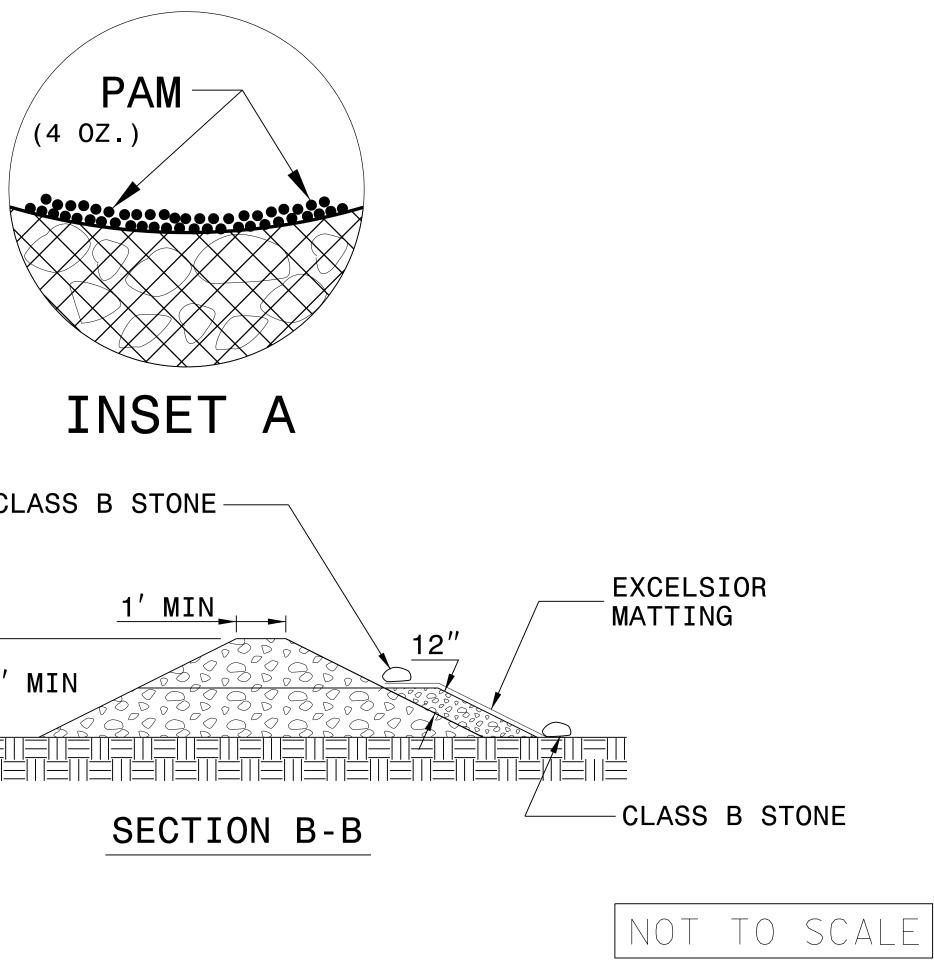

## NOTES:

INSTALL TEMPORARY ROCK SILT CHECK TYPE A IN ACCORDANCE WITH ROADWAY STANDARD DRAWING NO. 1633.01.

USE EXCELSIOR FOR MATTING MATERIAL AND ANCHOR MATTING SECTION AT TOP AND BOTTOM WITH CLASS B STONE.

PRIOR TO POLYACRYLAMIDE (PAM) APPLICATION, OBTAIN A SOIL SAMPLE FROM PROJECT LOCATION, AND FROM OFFSITE MATERIAL, AND ANALYZE FOR APPROPRIATE PAM FLOCCULANT TO BE APPLIED TO EACH ROCK SILT CHECK.

INITIALLY APPLY 4 OUNCES OF POLYACRYLAMIDE (PAM) TO TOP OF MATTING SECTION AND AFTER EVERY RAINFALL EVENT THAT EQUALS OR EXCEEDS 0.50 INCHES.