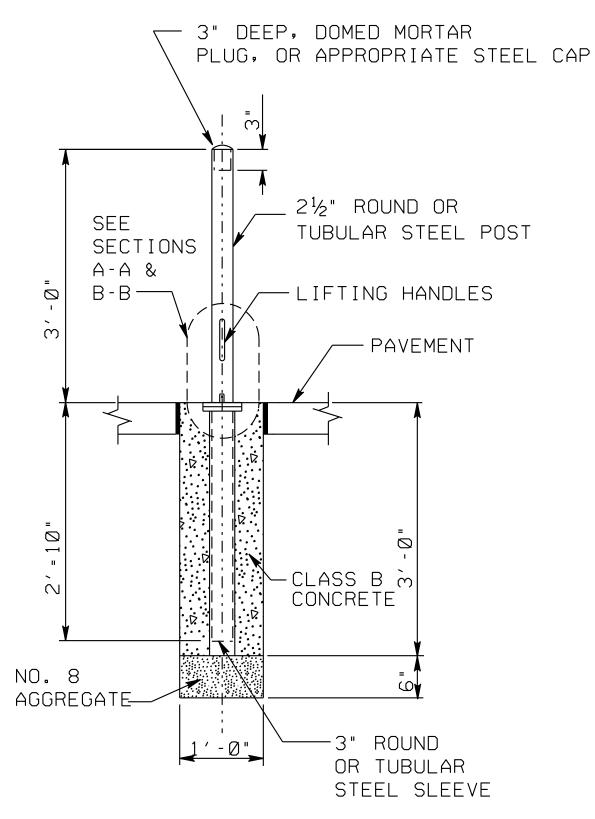

## NOTES

GENERAL: MOUNT ALL BOLLARD SLEEVES FLUSH WITH THE PAVEMENT.

CONCRETE ENCASEMENT: SLEEVE ENCASEMENT SHALL BE SQUARE AS SHOWN, IN CONCRETE PAVEMENT, BUT MAY BE SQUARE OR ROUND IN FLEXIBLE PAVEMENT. ROUND ENCASEMENT SHOULD BE 1'-0" DIAMETER.

PREFORMED EXPANSION JOINT FILLER: IS REQUIRED WHEN BOLLARDS ARE SET IN CONCRETE PAVEMENT.

STEEL PIPE: ASTM A 53 SCHEDULE 40.,

CONCRETE: USE CLASS B CONCRETE.

- TWO EACH - 6"X6"1/4" STEEL PLATES

34" SLOT

1 3/4 "

PERMANENT BOLLARDS: PERMANENT BOLLARDS SHALL BE THE SAME AS REMOVABLE BOLLARDS, EXCEPT THAT THE STEEL PLATES, SLEEVES AND LIFTING HANDLES SHALL BE OMITTED. ENCASE POSTS DIRECTLY IN CONCRETE.

DETAIL "A" PLAN VIEW