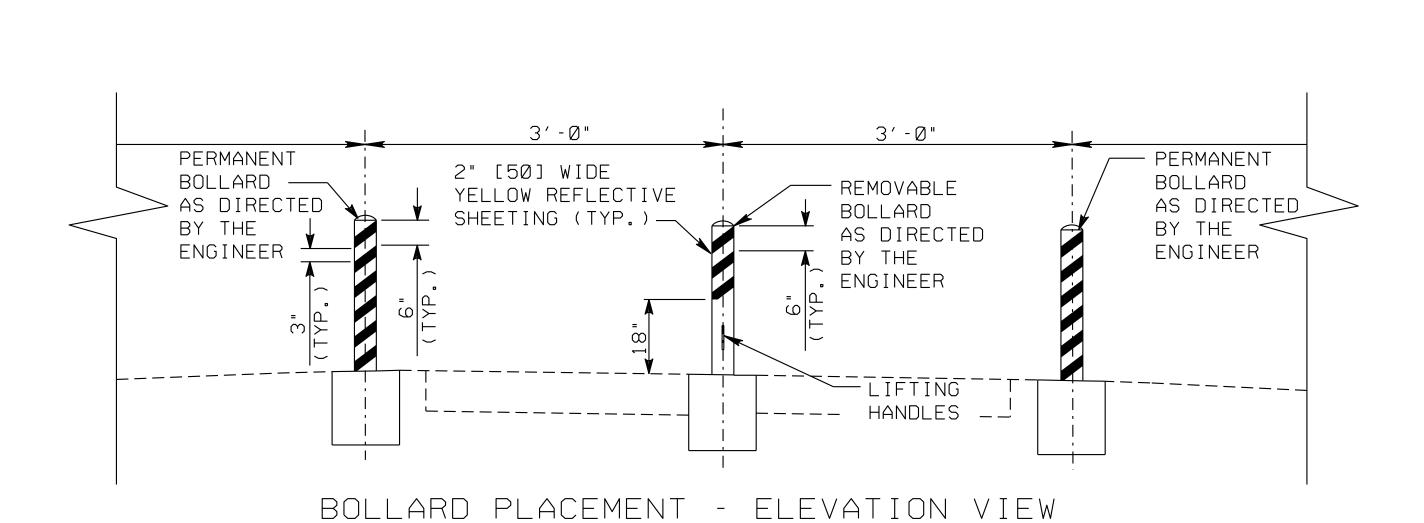

PERMANENT BOLLARDS: PERMANENT BOLLARDS SHALL BE THE SAME AS REMOVABLE BOLLARDS, EXCEPT THAT THE STEEL PLATES, SLEEVES AND LIFTING HANDLES SHALL BE OMITTED. ENCASE POSTS DIRECTLY IN CONCRETE.

DETAIL "A" PLAN VIEW