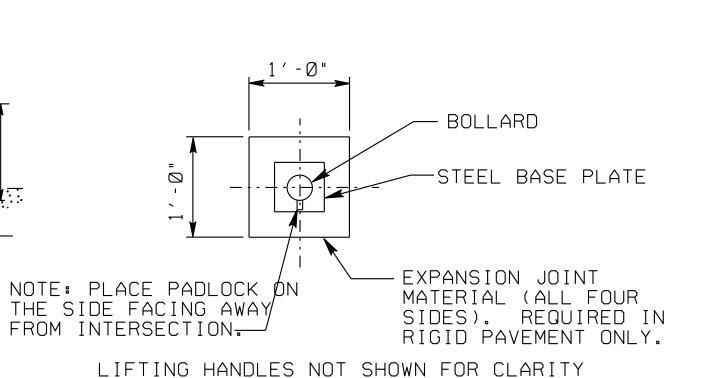

## NOTES

GENERAL: MOUNT ALL BOLLARD SLEEVES FLUSH WITH THE PAVEMENT.

CONCRETE ENCASEMENT: SLEEVE ENCASEMENT SHALL BE SQUARE AS SHOWN, IN CONCRETE PAVEMENT, BUT MAY BE SQUARE OR ROUND IN FLEXIBLE PAVEMENT. ROUND ENCASEMENT SHOULD BE 1'-0" DIAMETER.

PREFORMED EXPANSION JOINT FILLER: IS REQUIRED WHEN BOLLARDS ARE SET IN CONCRETE PAVEMENT.

STEEL PIPE: ASTM A 53 SCHEDULE 40.,

CONCRETE: USE CLASS B CONCRETE.

- TWO EACH - 6"X6"1/4" STEEL PLATES

34" SLOT

1 3/4 "

PERMANENT BOLLARDS: PERMANENT BOLLARDS SHALL BE THE SAME AS REMOVABLE BOLLARDS, EXCEPT THAT THE STEEL PLATES, SLEEVES AND LIFTING HANDLES SHALL BE OMITTED. ENCASE POSTS DIRECTLY IN CONCRETE.

DETAIL "A" PLAN VIEW