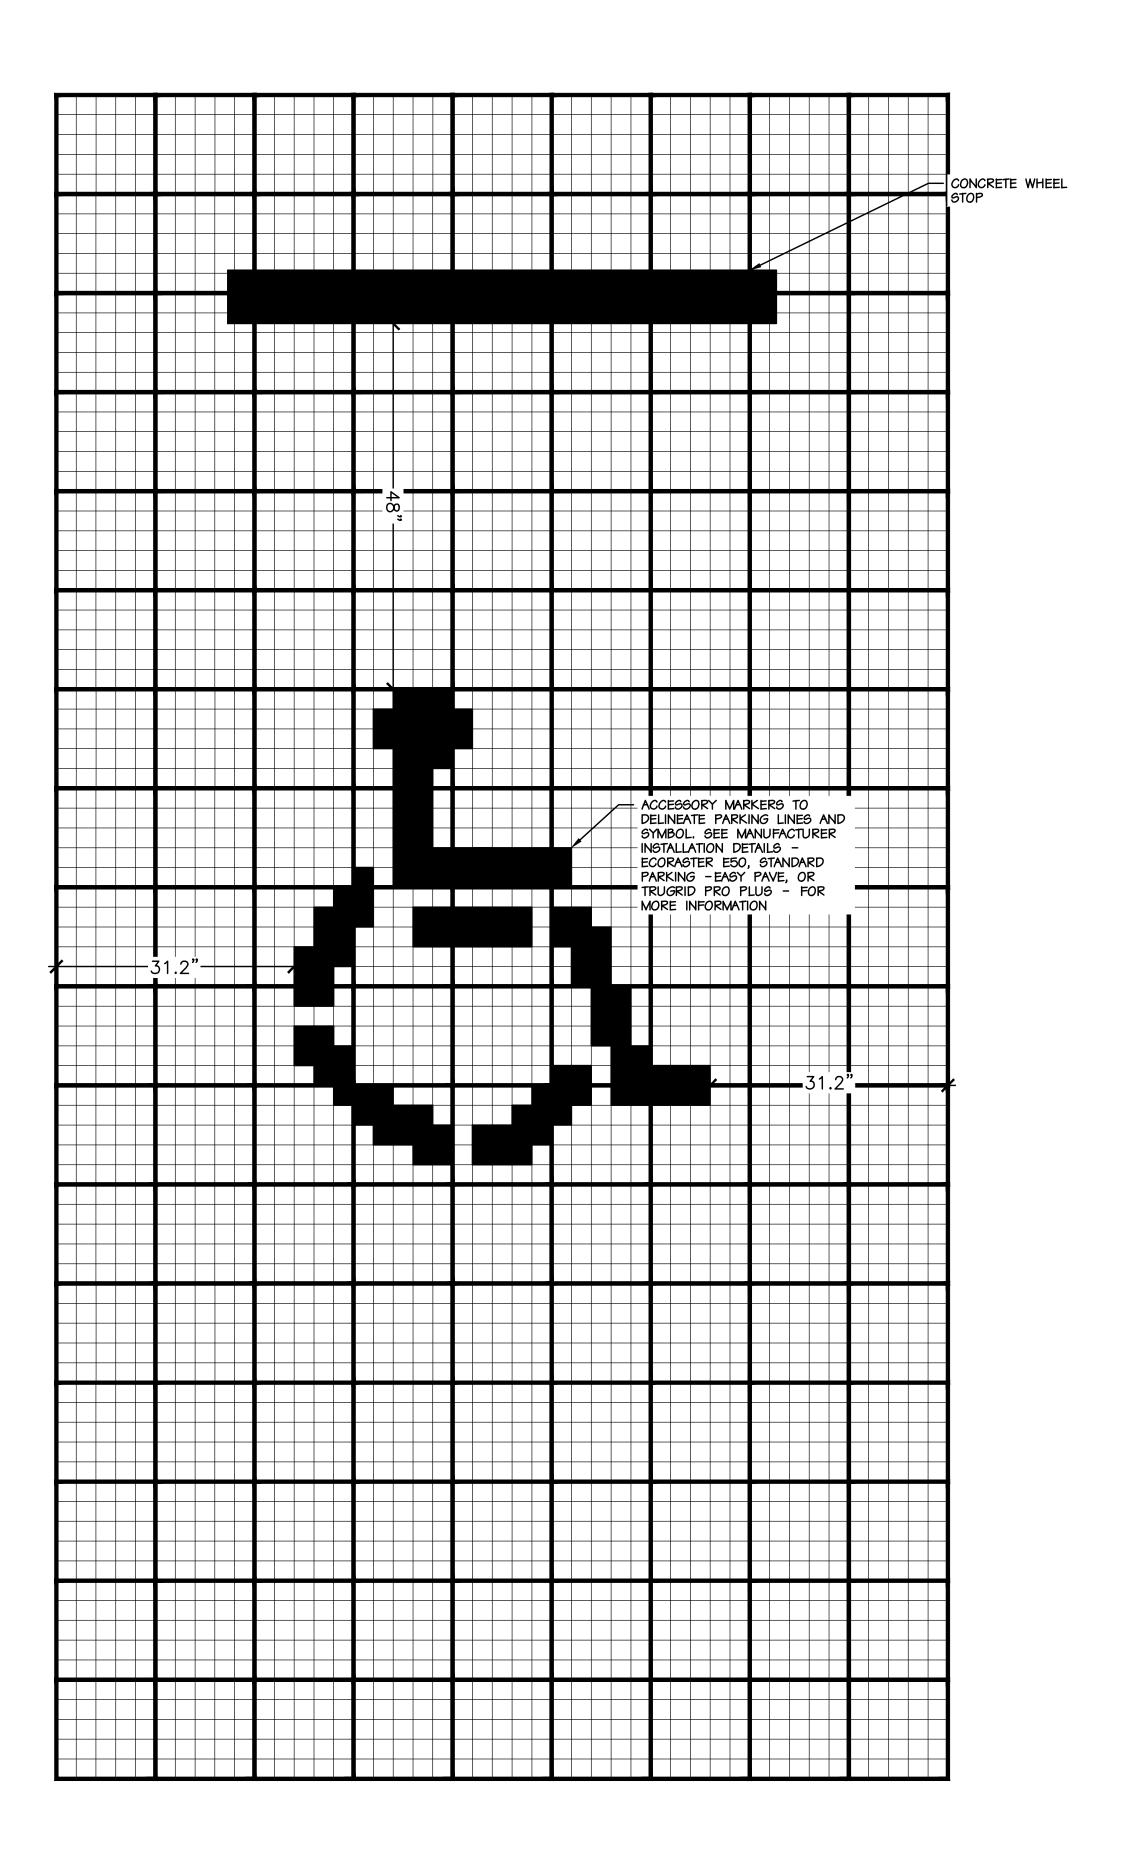

## <u>NOTES</u>

- 1. SNAP PARKING LOT MARKERS INTO PLACE AFTER ECORASTER OR EQUIVALENT HAS BEEN IN-FILLED WITH AGGREGATES.
- 2. REMOVE SOME AGGREGATE BY HAND (ONLY WHERE MARKERS NEED TO SNAP IN) IF PARKING LOT MARKERS ARE NOT FULLY SNAPPING INTO PLACE.
- 3. COORDINATE CONSTRUCTION TO COMPLY WITH LOCAL AND FEDERAL ADA STANDARDS.
- 4. ACCESSIBLE SIGN SHALL BE MOUNTED AT 7 FEET FROM GRADE TO BOTTOM EDGE OF SIGN FACE (R7-8e) (MUTCD).
- 5. REFER TO MANUAL ON UNIFORM TRAFFIC CONTROL DEVICES, (MUTCD) U.S. DEPARTMENT OF TRANSPORTATION AND NORTH CAROLINA DEPARTMENT OF TRANSPORTATION SUPPLEMENT.