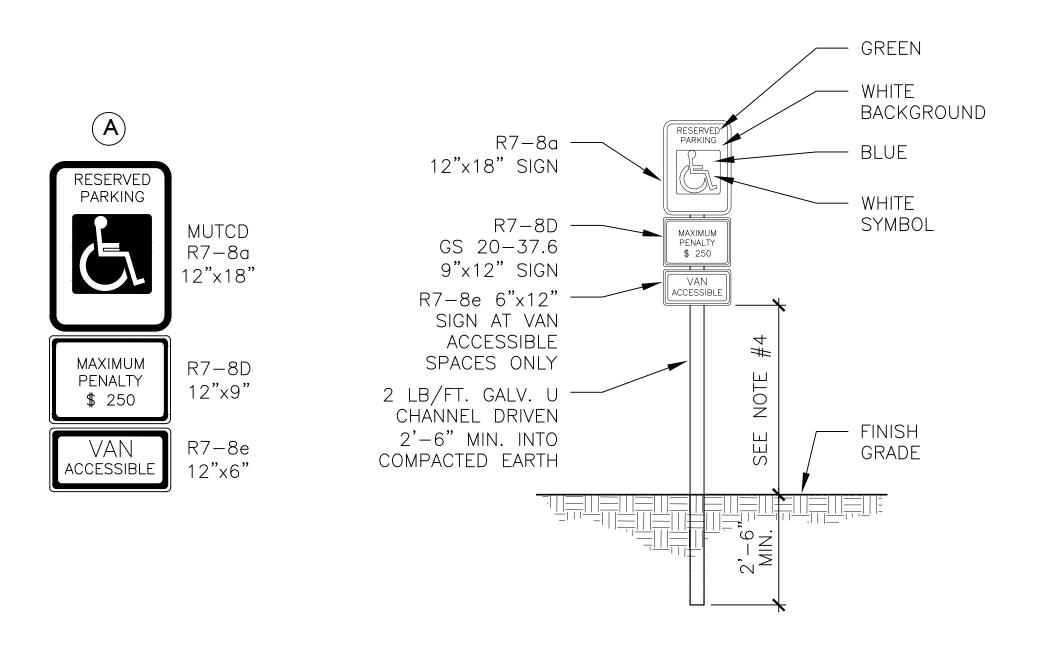

## <u>NOTES</u>

- 1. SNAP PARKING LOT MARKERS INTO PLACE AFTER ECORASTER OR EQUIVALENT HAS BEEN IN-FILLED WITH AGGREGATES.
- 2. REMOVE SOME AGGREGATE BY HAND (ONLY WHERE MARKERS NEED TO SNAP IN) IF PARKING LOT MARKERS ARE NOT FULLY SNAPPING INTO PLACE.
- 3. COORDINATE CONSTRUCTION TO COMPLY WITH LOCAL AND FEDERAL ADA STANDARDS.
- 4. ACCESSIBLE SIGN SHALL BE MOUNTED AT 7 FEET FROM GRADE TO BOTTOM EDGE OF SIGN FACE (R7-8e) (MUTCD).
- 5. REFER TO MANUAL ON UNIFORM TRAFFIC CONTROL DEVICES, (MUTCD) U.S. DEPARTMENT OF TRANSPORTATION AND NORTH CAROLINA DEPARTMENT OF TRANSPORTATION SUPPLEMENT.