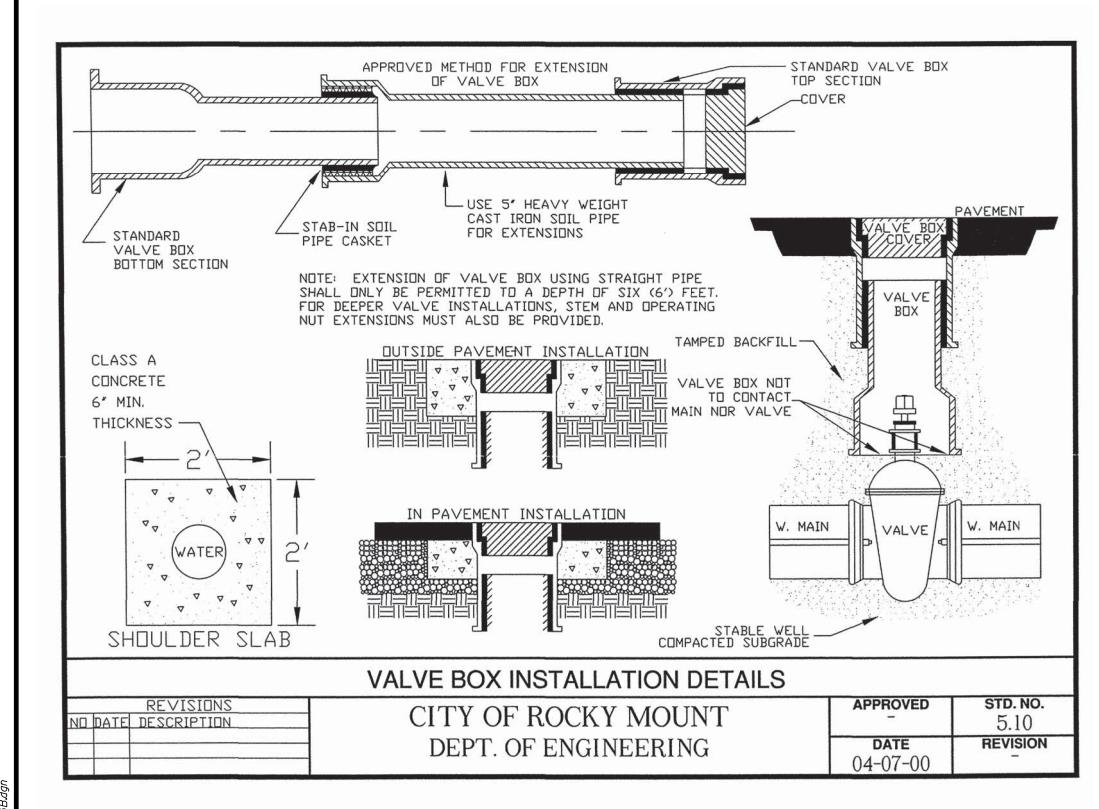

Prepared in the Office of:

## AECO/

AECOM TECHNICAL SERVICES OF NORTH CAROLINA, INC.
701 CORPORATE CENTER DRIVE, SUITE 475, RALEIGH, NC 2760
919-854-6200 919-854-6259 (fax)
F - 0342

DOCUMENT NOT CONSIDERED FINAL UNLESS ALL SIGNATURES COMPLETED

|              | PROJECT REFERENCE                                                        | NO.                         | SHEET NO.                                              |
|--------------|--------------------------------------------------------------------------|-----------------------------|--------------------------------------------------------|
|              | B-5980                                                                   |                             | UC-3B                                                  |
| IC.<br>27