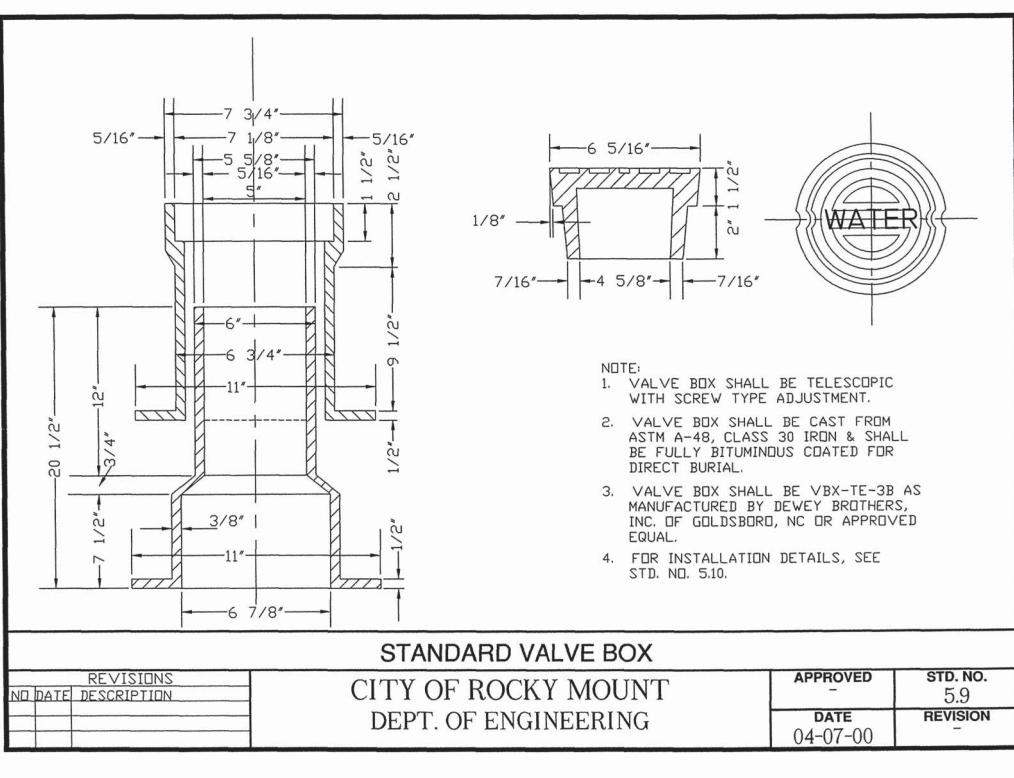

Prepared in the Office of:

## AECO/

AECOM TECHNICAL SERVICES OF NORTH CAROLINA, INC.
701 CORPORATE CENTER DRIVE, SUITE 475, RALEIGH, NC 2760
919-854-6200 919-854-6259 (fax)
F - 0342

DOCUMENT NOT CONSIDERED FINAL UNLESS ALL SIGNATURES COMPLETED

|              | PROJECT REFERENCE                                                        | NO.                         | SHEET NO.                                              |
|--------------|--------------------------------------------------------------------------|-----------------------------|--------------------------------------------------------|
|              | B-5980                                                                   |                             | UC-3B                                                  |
| IC.<br>