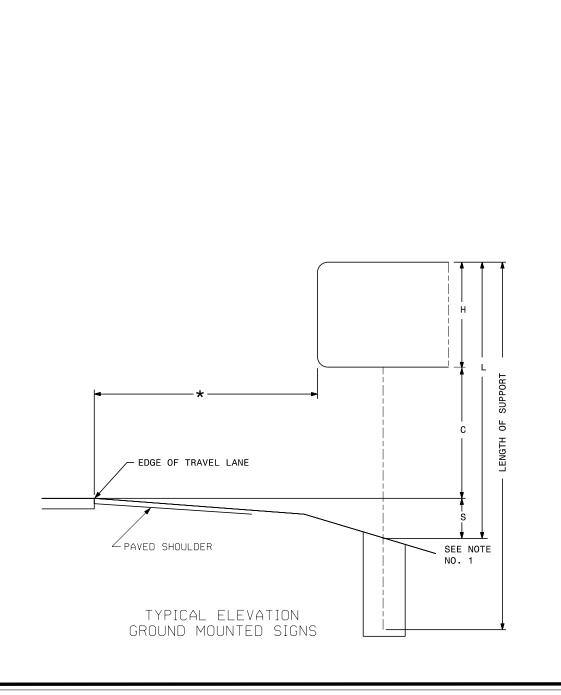

## NOTES

- 1. DIMENSION "S" REPRESENTS AN INCREASE (+), OR A DECREASE (-) IN POLE LENGTH, RELATIVE TO THE ELEVATION OF THE EDGE OF TRAVEL LANE.
- 2.FIELD VERIFICATIONS SHALL BE REQUIRED FOR ALL SUPPORTS, SEE (\*) ARTICLE 903-3.
  FABRICATORS SHALL BE AISC CERTIFIED IN CATEGORY 1, SEE (\*) ARTICLE 1072-1.
  (\*) = N.C.D.O.T. STANDARD SPECIFICATIONS FOR ROADS AND STRUCTURES
- 3.PLAN LOCATIONS FOR EXISTING UTILITIES ARE BASED ON THE BEST AVAILABLE INFORMATION AND, THEREFORE MAY NOT BE PRECISELY ACCURATE. THEREFORE, IT IS INCUMBENT UPON THE CONTRACTOR TO DETERMINE THE EXACT LOCATION OF UTILITIES BEFORE BEGINNING WORK IN A LOCATION.

TYPE "A" AND TYPE "B" GROUND MOUNTED SIGNS